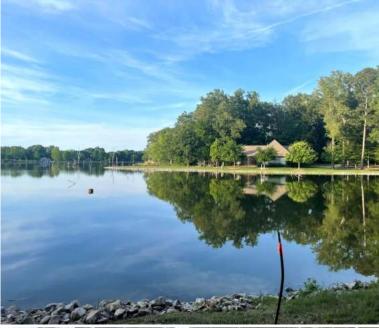

6.57± ACRES IN MADISON COUNTY, MS

\$249,900

- 6.57± Acre Lot on a 78± Acre Lake
- 750 SF Boathouse with a Screened-in Porch, Storage Room and a Bathroom
- Single Boat Slip

- Lake Managed by Southeastern Pond Management
- Excellent Bass and Bream Fishing
- Gated Community with Protective Covenants and HOA
- Utilities in Place: Electricity, Water, and Septic Tank

Are you ready to build your dream lake retreat? This 6.57± acre waterfront lot on Sanctuary Lake in Madison County, MS, features a 750 square foot boathouse with a screened-in porch, storage room, bathroom, and single boat slip. Enjoy beautiful views across the 78± acre lake, professionally managed by Southeastern Pond Management and known for some of the best bass and bream fishing in the state. The property is part of a gated community with protective covenants and a homeowners association. Electricity, water, and a septic tank are already in place.