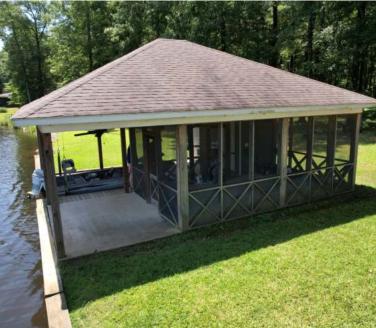

6.57± ACRES IN MADISON COUNTY, MS

\$249,900

- 6.57± Acre Lot on a 78± Acre Lake
- 750 SF Boathouse with a Screened-in Porch, Storage Room and a Bathroom
- Single Boat Slip

- Lake Managed by Southeastern Pond Management
- Excellent Bass and Bream Fishing
- Gated Community with Protective Covenants and HOA
- Utilities in Place: Electricity, Water, and Septic Tank

Are you ready to build your dream lake retreat? This 6.57± acre waterfront lot on Sanctuary Lake in Madison County, MS, features a 750 square foot boathouse with a screened-in porch, storage room, bathroom, and single boat slip. Enjoy beautiful views across the 78± acre lake, professionally managed by Southeastern Pond Management and known for some of the best bass and bream fishing in the state. The property is part of a gated community with protective covenants and a homeowners association. Electricity, water, and a septic tank are already in place.