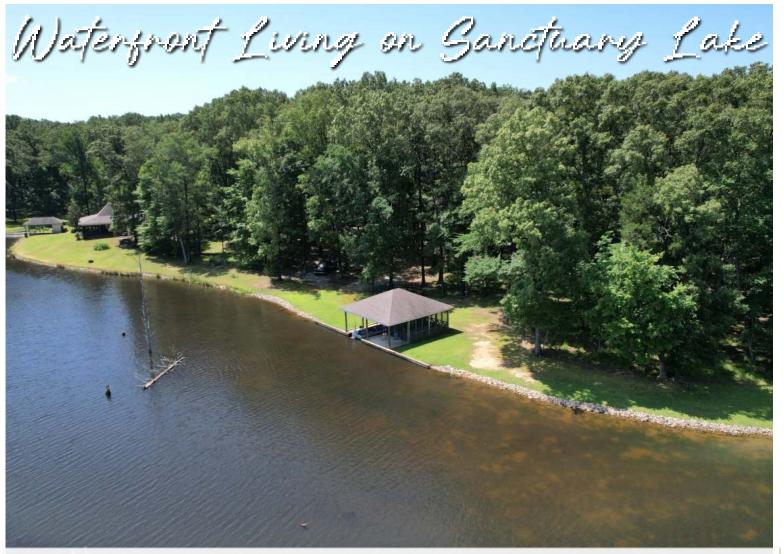

6.57± ACRES IN MADISON COUNTY, MS

\$249,900

- 6.57± Acre Lot on a 78± Acre Lake
- 750 SF Boathouse with a Screened-in Porch, Storage Room and a Bathroom
- Single Boat Slip

- Lake Managed by Southeastern Pond Management
- Excellent Bass and Bream Fishing
- Gated Community with Protective Covenants and HOA
- Utilities in Place: Electricity, Water, and Septic Tank

Are you ready to build your dream lake retreat? This 6.57± acre waterfront lot on Sanctuary Lake in Madison County, MS, features a 750 square foot boathouse with a screened-in porch, storage room, bathroom, and single boat slip. Enjoy beautiful views across the 78± acre lake, professionally managed by Southeastern Pond Management and known for some of the best bass and bream fishing in the state. The property is part of a gated community with protective covenants and a homeowners association. Electricity, water, and a septic tank are already in place.