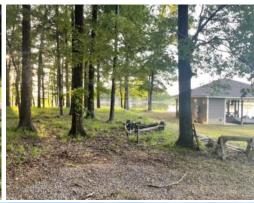

6.57± ACRES IN MADISON COUNTY, MS

\$249,900

- 6.57± Acre Lot on a 78± Acre Lake
- 750 SF Boathouse with a Screened-in Porch, Storage Room and a Bathroom
- Single Boat Slip

- Lake Managed by Southeastern Pond Management
- Excellent Bass and Bream Fishing
- Gated Community with Protective Covenants and HOA
- Utilities in Place: Electricity, Water, and Septic Tank

Are you ready to build your dream lake retreat? This 6.57± acre waterfront lot on Sanctuary Lake in Madison County, MS, features a 750 square foot boathouse with a screened-in porch, storage room, bathroom, and single boat slip. Enjoy beautiful views across the 78± acre lake, professionally managed by Southeastern Pond Management and known for some of the best bass and bream fishing in the state. The property is part of a gated community with protective covenants and a homeowners association. Electricity, water, and a septic tank are already in place.