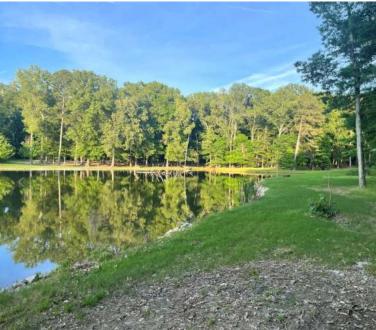

6.57± ACRES IN MADISON COUNTY, MS

\$249,900

- 6.57± Acre Lot on a 78± Acre Lake
- 750 SF Boathouse with a Screened-in Porch, Storage Room and a Bathroom
- Single Boat Slip

- Lake Managed by Southeastern Pond Management
- Excellent Bass and Bream Fishing
- Gated Community with Protective Covenants and HOA
- Utilities in Place: Electricity, Water, and Septic Tank

Are you ready to build your dream lake retreat? This 6.57± acre waterfront lot on Sanctuary Lake in Madison County, MS, features a 750 square foot boathouse with a screened-in porch, storage room, bathroom, and single boat slip. Enjoy beautiful views across the 78± acre lake, professionally managed by Southeastern Pond Management and known for some of the best bass and bream fishing in the state. The property is part of a gated community with protective covenants and a homeowners association. Electricity, water, and a septic tank are already in place.