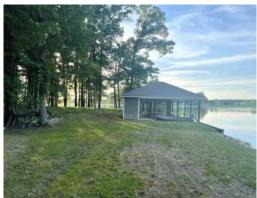

6.57± ACRES IN MADISON COUNTY, MS

\$249,900

- 6.57± Acre Lot on a 78± Acre Lake
- 750 SF Boathouse with a Screened-in Porch, Storage Room and a Bathroom
- Single Boat Slip

- Lake Managed by Southeastern Pond Management
- Excellent Bass and Bream Fishing
- Gated Community with Protective Covenants and HOA
- Utilities in Place: Electricity, Water, and Septic Tank

Are you ready to build your dream lake retreat? This 6.57± acre waterfront lot on Sanctuary Lake in Madison County, MS, features a 750 square foot boathouse with a screened-in porch, storage room, bathroom, and single boat slip. Enjoy beautiful views across the 78± acre lake, professionally managed by Southeastern Pond Management and known for some of the best bass and bream fishing in the state. The property is part of a gated community with protective covenants and a homeowners association. Electricity, water, and a septic tank are already in place.