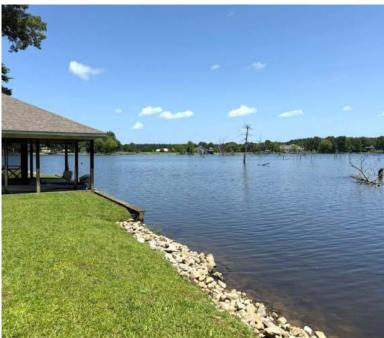

6.57± ACRES IN MADISON COUNTY, MS

\$249,900

- 6.57± Acre Lot on a 78± Acre Lake
- 750 SF Boathouse with a Screened-in Porch, Storage Room and a Bathroom
- Single Boat Slip

- Lake Managed by Southeastern Pond Management
- Excellent Bass and Bream Fishing
- Gated Community with Protective Covenants and HOA
- Utilities in Place: Electricity, Water, and Septic Tank

Are you ready to build your dream lake retreat? This 6.57± acre waterfront lot on Sanctuary Lake in Madison County, MS, features a 750 square foot boathouse with a screened-in porch, storage room, bathroom, and single boat slip. Enjoy beautiful views across the 78± acre lake, professionally managed by Southeastern Pond Management and known for some of the best bass and bream fishing in the state. The property is part of a gated community with protective covenants and a homeowners association. Electricity, water, and a septic tank are already in place.