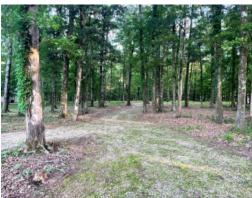

6.57± ACRES IN MADISON COUNTY, MS

\$249,900

- 6.57± Acre Lot on a 78± Acre Lake
- 750 SF Boathouse with a Screened-in Porch, Storage Room and a Bathroom
- Single Boat Slip

- Lake Managed by Southeastern Pond Management
- Excellent Bass and Bream Fishing
- Gated Community with Protective Covenants and HOA
- Utilities in Place: Electricity, Water, and Septic Tank

Are you ready to build your dream lake retreat? This 6.57± acre waterfront lot on Sanctuary Lake in Madison County, MS, features a 750 square foot boathouse with a screened-in porch, storage room, bathroom, and single boat slip. Enjoy beautiful views across the 78± acre lake, professionally managed by Southeastern Pond Management and known for some of the best bass and bream fishing in the state. The property is part of a gated community with protective covenants and a homeowners association. Electricity, water, and a septic tank are already in place.