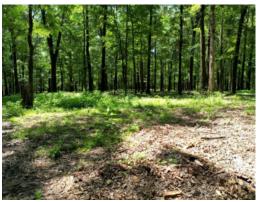

6.57± ACRES IN MADISON COUNTY, MS

\$249,900

- 6.57± Acre Lot on a 78± Acre Lake
- 750 SF Boathouse with a Screened-in Porch, Storage Room and a Bathroom
- Single Boat Slip

- Lake Managed by Southeastern Pond Management
- Excellent Bass and Bream Fishing
- Gated Community with Protective Covenants and HOA
- Utilities in Place: Electricity, Water, and Septic Tank

Are you ready to build your dream lake retreat? This 6.57± acre waterfront lot on Sanctuary Lake in Madison County, MS, features a 750 square foot boathouse with a screened-in porch, storage room, bathroom, and single boat slip. Enjoy beautiful views across the 78± acre lake, professionally managed by Southeastern Pond Management and known for some of the best bass and bream fishing in the state. The property is part of a gated community with protective covenants and a homeowners association. Electricity, water, and a septic tank are already in place.