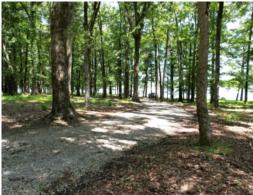

6.57± ACRES IN MADISON COUNTY, MS

\$249,900

- 6.57± Acre Lot on a 78± Acre Lake
- 750 SF Boathouse with a Screened-in Porch, Storage Room and a Bathroom
- Single Boat Slip

- Lake Managed by Southeastern Pond Management
- Excellent Bass and Bream Fishing
- Gated Community with Protective Covenants and HOA
- Utilities in Place: Electricity, Water, and Septic Tank

Are you ready to build your dream lake retreat? This 6.57± acre waterfront lot on Sanctuary Lake in Madison County, MS, features a 750 square foot boathouse with a screened-in porch, storage room, bathroom, and single boat slip. Enjoy beautiful views across the 78± acre lake, professionally managed by Southeastern Pond Management and known for some of the best bass and bream fishing in the state. The property is part of a gated community with protective covenants and a homeowners association. Electricity, water, and a septic tank are already in place.