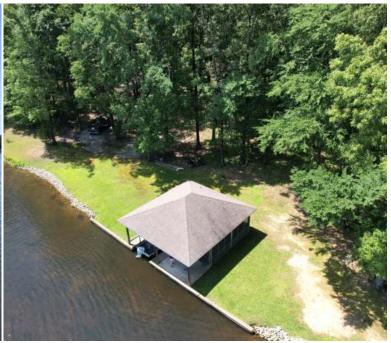

6.57± ACRES IN MADISON COUNTY, MS

\$249,900

- 6.57± Acre Lot on a 78± Acre Lake
- 750 SF Boathouse with a Screened-in Porch, Storage Room and a Bathroom
- Single Boat Slip

- Lake Managed by Southeastern Pond Management
- Excellent Bass and Bream Fishing
- Gated Community with Protective Covenants and HOA
- Utilities in Place: Electricity, Water, and Septic Tank

Are you ready to build your dream lake retreat? This 6.57± acre waterfront lot on Sanctuary Lake in Madison County, MS, features a 750 square foot boathouse with a screened-in porch, storage room, bathroom, and single boat slip. Enjoy beautiful views across the 78± acre lake, professionally managed by Southeastern Pond Management and known for some of the best bass and bream fishing in the state. The property is part of a gated community with protective covenants and a homeowners association. Electricity, water, and a septic tank are already in place.