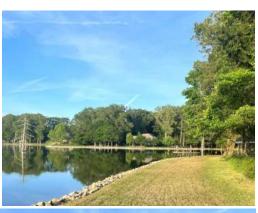

6.57± ACRES IN MADISON COUNTY, MS

\$249,900

- 6.57± Acre Lot on a 78± Acre Lake
- 750 SF Boathouse with a Screened-in Porch, Storage Room and a Bathroom
- Single Boat Slip

- Lake Managed by Southeastern Pond Management
- Excellent Bass and Bream Fishing
- Gated Community with Protective Covenants and HOA
- Utilities in Place: Electricity, Water, and Septic Tank

Are you ready to build your dream lake retreat? This 6.57± acre waterfront lot on Sanctuary Lake in Madison County, MS, features a 750 square foot boathouse with a screened-in porch, storage room, bathroom, and single boat slip. Enjoy beautiful views across the 78± acre lake, professionally managed by Southeastern Pond Management and known for some of the best bass and bream fishing in the state. The property is part of a gated community with protective covenants and a homeowners association. Electricity, water, and a septic tank are already in place.