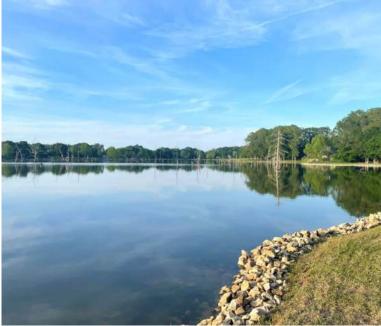

6.57± ACRES IN MADISON COUNTY, MS

\$249,900

- 6.57± Acre Lot on a 78± Acre Lake
- 750 SF Boathouse with a Screened-in Porch, Storage Room and a Bathroom
- Single Boat Slip

- Lake Managed by Southeastern Pond Management
- Excellent Bass and Bream Fishing
- Gated Community with Protective Covenants and HOA
- Utilities in Place: Electricity, Water, and Septic Tank

Are you ready to build your dream lake retreat? This 6.57± acre waterfront lot on Sanctuary Lake in Madison County, MS, features a 750 square foot boathouse with a screened-in porch, storage room, bathroom, and single boat slip. Enjoy beautiful views across the 78± acre lake, professionally managed by Southeastern Pond Management and known for some of the best bass and bream fishing in the state. The property is part of a gated community with protective covenants and a homeowners association. Electricity, water, and a septic tank are already in place.