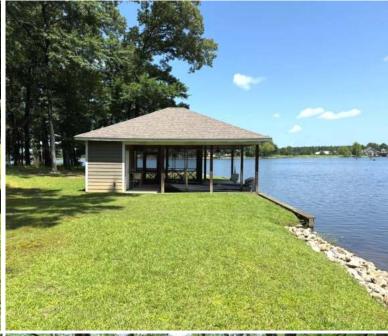

6.57± ACRES IN MADISON COUNTY, MS

\$249,900

- 6.57± Acre Lot on a 78± Acre Lake
- 750 SF Boathouse with a Screened-in Porch, Storage Room and a Bathroom
- Single Boat Slip

- Lake Managed by Southeastern Pond Management
- Excellent Bass and Bream Fishing
- Gated Community with Protective Covenants and HOA
- Utilities in Place: Electricity, Water, and Septic Tank

Are you ready to build your dream lake retreat? This 6.57± acre waterfront lot on Sanctuary Lake in Madison County, MS, features a 750 square foot boathouse with a screened-in porch, storage room, bathroom, and single boat slip. Enjoy beautiful views across the 78± acre lake, professionally managed by Southeastern Pond Management and known for some of the best bass and bream fishing in the state. The property is part of a gated community with protective covenants and a homeowners association. Electricity, water, and a septic tank are already in place.