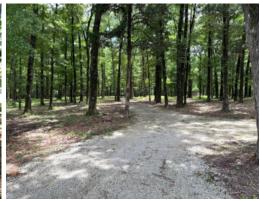

6.57± ACRES IN MADISON COUNTY, MS

\$249,900

- 6.57± Acre Lot on a 78± Acre Lake
- 750 SF Boathouse with a Screened-in Porch, Storage Room and a Bathroom
- Single Boat Slip

- Lake Managed by Southeastern Pond Management
- Excellent Bass and Bream Fishing
- Gated Community with Protective Covenants and HOA
- Utilities in Place: Electricity, Water, and Septic Tank

Are you ready to build your dream lake retreat? This 6.57± acre waterfront lot on Sanctuary Lake in Madison County, MS, features a 750 square foot boathouse with a screened-in porch, storage room, bathroom, and single boat slip. Enjoy beautiful views across the 78± acre lake, professionally managed by Southeastern Pond Management and known for some of the best bass and bream fishing in the state. The property is part of a gated community with protective covenants and a homeowners association. Electricity, water, and a septic tank are already in place.