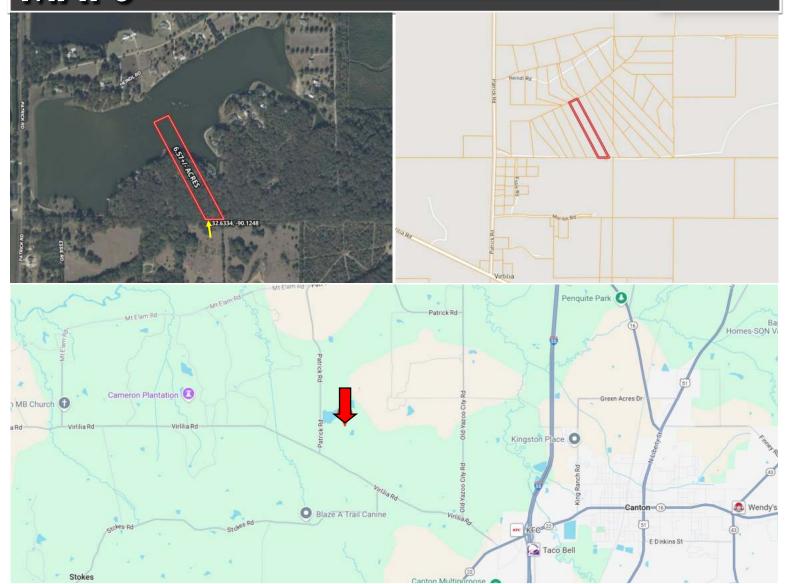

## MAPS Click Here for the Land id Interactive Map Link

<u>Directions from I-55 and Hwy 22 in Canton, MS:</u> Take exit 119 for Canton/Flora. Turn onto Hwy 22/E Peace Street and travel 0.6 miles. Turn right onto Virlilia Road and travel 3.6 miles. Turn right onto Patrick Road and travel 0.8 miles. Turn right onto Sanctuary Circle. After 1.5 miles, the property will be on the left. <u>Google Map Link</u>