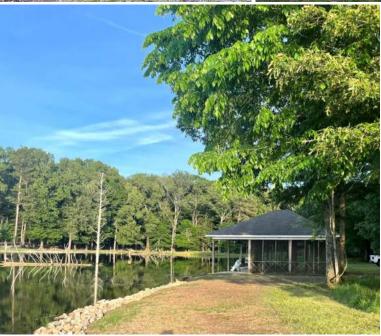

6.57± ACRES IN MADISON COUNTY, MS

\$249,900

- 6.57± Acre Lot on a 78± Acre Lake
- 750 SF Boathouse with a Screened-in Porch, Storage Room and a Bathroom
- Single Boat Slip

- Lake Managed by Southeastern Pond Management
- Excellent Bass and Bream Fishing
- Gated Community with Protective Covenants and HOA
- Utilities in Place: Electricity, Water, and Septic Tank

Are you ready to build your dream lake retreat? This 6.57± acre waterfront lot on Sanctuary Lake in Madison County, MS, features a 750 square foot boathouse with a screened-in porch, storage room, bathroom, and single boat slip. Enjoy beautiful views across the 78± acre lake, professionally managed by Southeastern Pond Management and known for some of the best bass and bream fishing in the state. The property is part of a gated community with protective covenants and a homeowners association. Electricity, water, and a septic tank are already in place.