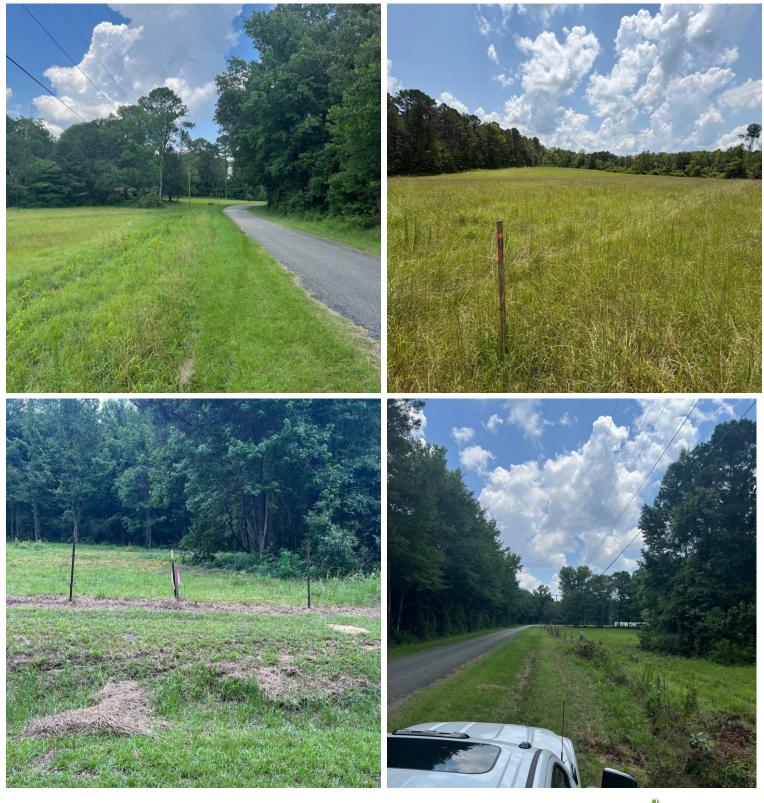

### 8± Acres of Homesite Potential Winston County, MS

### \$35,500

This beautiful 8 ± acre tract offers the perfect setting for your future homesite in Winston County. With water and power available to the property. Enjoy the quiet of the country while still being conveniently located approximately 6 miles from Highway 15 and Highway 25 intersection. Whether you're looking to build now or invest for the future, this spacious lot provides room to grow and the freedom to create the lifestyle