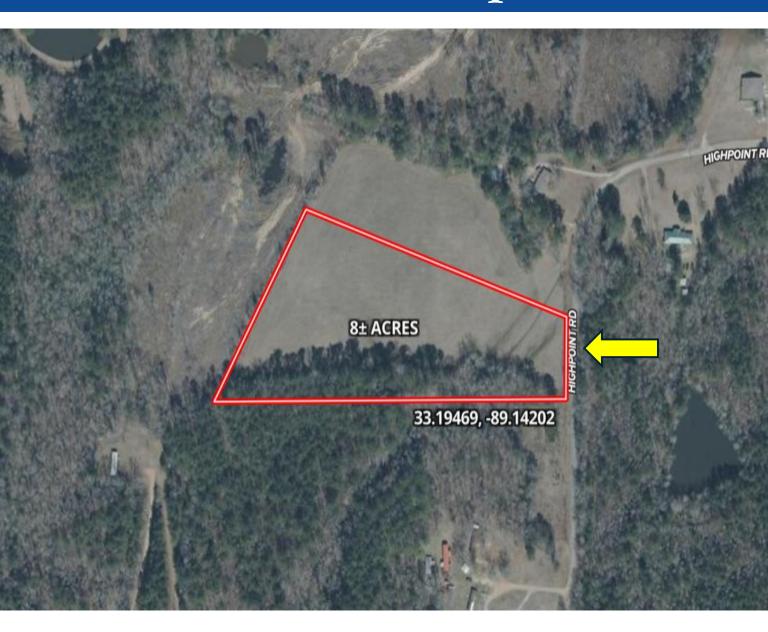

n County. With water and power available to the property. Enjoy the quiet of the country while still being conveniently located approximately 6 miles from Highway 15 and Highway 25 intersection. Whether you're looking to build now or invest for the future, this spacious lot provides room to grow and the freedom to create the lifestyle

you want.

#### DOYES HOLLAND

Office: 662.268.6333 Cell: 662.312.2165 DHolland@TomSmithLand.com



Expect More. Get More.

2011-2024

BEST

A Real Estate Expert You Can Trust

Information is believed to be accurate but not guaranteed.



#### A Real Estate Expert You Can Trust!





# DOYES HOLLAND

O: 662.268.6333 C: 662.312.2165 DHolland@TomSmithLand.com

TomSmithLandandHomes.com

Information is believed to be accurate but not guaranteed.

## Aerial Map



#### Click Here for LandID Interactive Map

#### A Real Estate Expert You Can Trust!



TomSmithLandandHomes.com



0 1



(U ال

Expect More. Get More.

## **Ownership Map**



#### A Real Estate Expert You Can Trust!



TomSmithLandandHomes.com







# **Topography Map**



#### A Real Estate Expert You Can Trust!



O: 662.268.6333 C: 662.312.2165 DHolland@TomSmithLand.com

TomSmithLandandHomes.com



ND)

Expect More. Get More.

## **Directional Map**



<u>Directions from the Intersection of Hwy 14 and Highway 25 in</u> <u>Louisville, MS</u>: Travel north on Hwy 15N for approximately 6 miles. Turn left on Highpoint Road. After 1 mile, the property will be on your right. <u>Google Map Link</u>



Information is believed to be accurate but not guaranteed.