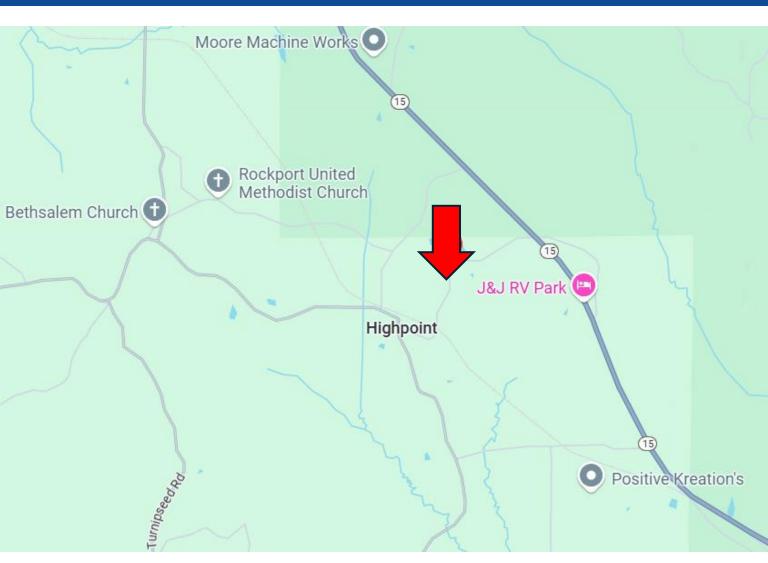

## **Directional Map**

<u>Directions from the Intersection of Hwy 14 and Highway 25 in</u> <u>Louisville, MS</u>: Travel north on Hwy 15N for approximately 6 miles. Turn left on Highpoint Road. After 1 mile, the property will be on your right. <u>Google Map Link</u>