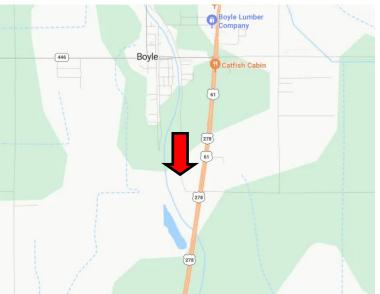

<u>Directions from the intersection of Hwy 8 and Hwy 61 Cleveland, MS</u>: Travel South on Hwy 61 towards Boyle for approximately 4 miles, turn right on Prevost Rd. Prevost Road turns right and becomes S. Bayou and in 0.2 miles the house will be on the left. <u>Click for Google Maps.</u>

# Guest House

Directions from the intersection of Hwy 8 and Hwy 61 Cleveland, MS:

Travel South on Hwy 61 towards Boyle for approximately 4 miles, turn right on Prevost Rd. Prevost Road turns right and becomes S. Bayou and in 0.2 miles the house will be on the left.