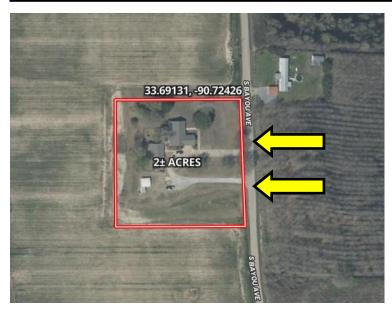

### 1171 S. Bayou Rd. Boyle, MS 38730

\$290,000

This charming 3-bedroom, 2-bath home offers comfort, space, and versatility on a beautiful 2-acre lot. The entire interior has been freshly painted, creating a clean and inviting atmosphere throughout. Enjoy relaxing or entertaining on the spacious screened porch, perfect for year-round outdoor living. Additional features include an enclosed garage and a separate guest house with 2 bedrooms and 1 bath—ideal for extended family, guests, or rental income. With room to roam and a functional layout, this property blends privacy with practicality in a peaceful setting. Call Lindsay today for your private showing!

<u>Directions from the intersection of Hwy 8 and Hwy 61 Cleveland, MS</u>: Travel South on Hwy 61 towards Boyle for approximately 4 miles, turn right on Prevost Rd. Prevost Road turns right and becomes S. Bayou and in 0.2 miles the house will be on the left. <u>Click for Google Maps.</u>