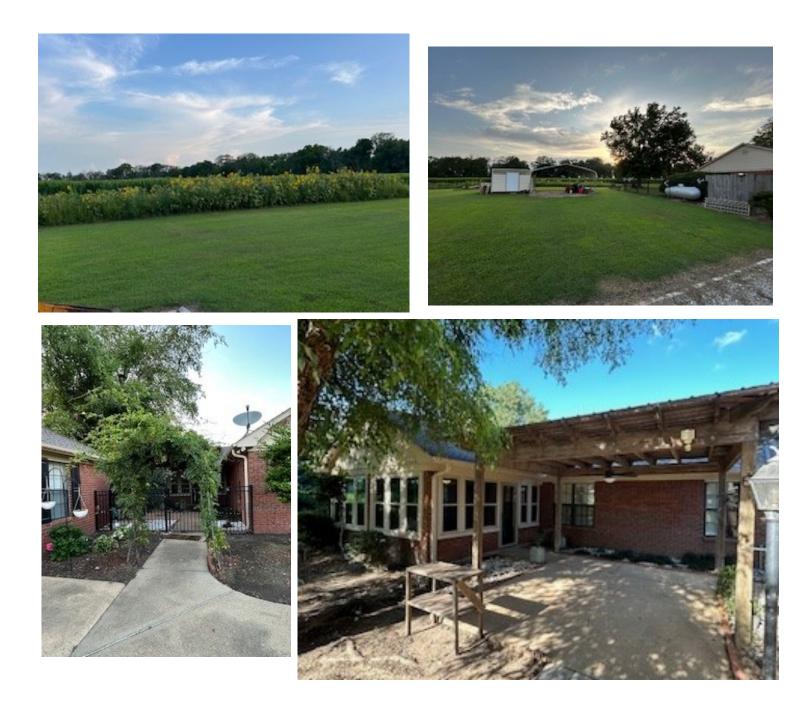

### 1171 S. Bayou Rd. Boyle, MS 38730

\$290,000

This charming 3-bedroom, 2-bath home offers comfort, space, and versatility on a beautiful 2-acre lot. The entire interior has been freshly painted, creating a clean and inviting atmosphere throughout. Enjoy relaxing or entertaining on the spacious screened porch, perfect for year-round outdoor living. Additional features include an enclosed garage and a separate guest house with 2 bedrooms and 1 bath—ideal for extended family, guests, or rental income. With room to roam and a functional layout, this property blends privacy with practicality in a peaceful setting. Call Lindsay today for your private showing!