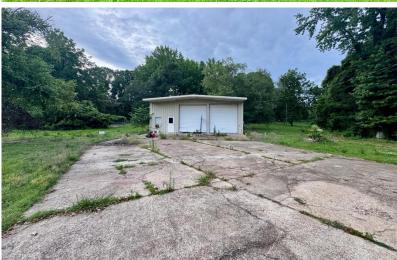

29757 Highway 32, Charleston, MS 38921 40x80 Shop | \$135,000

Discover a fantastic opportunity with this 7± acre homesite for sale at 29757 Highway 32, Charleston, MS 38921. This expansive property offers ample space for building your dream home. Included with the land is a substantial 40x80 shop, perfect for storage, a workshop, or pursuing your hobbies. The property also features a great circle driveway, your very own tennis court, and enough land for hunting in your backyard. Located in Tallahatchie County, whether you're looking to create a serene retreat or seek a place with plenty of space for work and play, this property has something to offer everyone. Don't miss your chance to explore the possibilities that await on this fantastic plot of land! Contact Anthony Steen today for more information and to schedule a viewing!