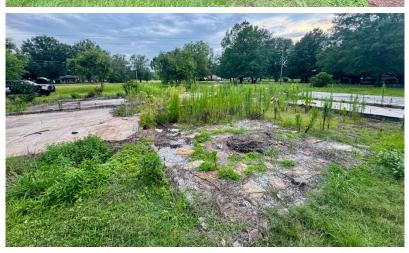

29757 Highway 32, Charleston, MS 38921 40x80 Shop | \$135,000

Discover a fantastic opportunity with this 7± acre homesite for sale at 29757 Highway 32, Charleston, MS 38921. This expansive property offers ample space for building your dream home. Included with the land is a substantial 40x80 shop, perfect for storage, a workshop, or pursuing your hobbies. The property also features a great circle driveway, your very own tennis court, and enough land for hunting in your backyard. Located in Tallahatchie County, whether you're looking to create a serene retreat or seek a place with plenty of space for work and play, this property has something to offer everyone. Don't miss your chance to explore the possibilities that await on this fantastic plot of land! Contact Anthony Steen today for more information and to schedule a viewing!