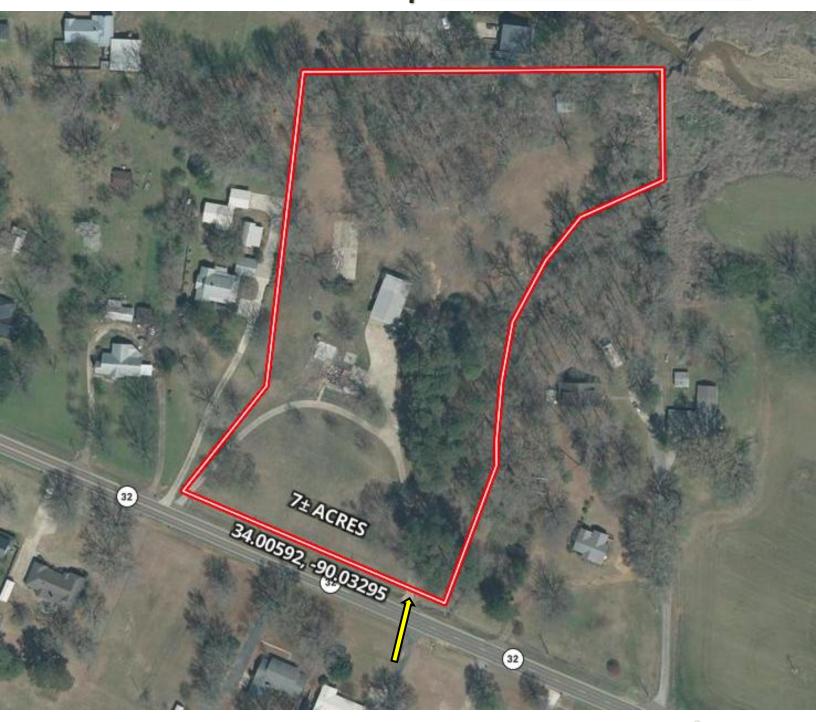

## **AERIAL MAP**

#### Click for the Interactive Map

A Real Estate Expert You Can Trust!

29757 Highway 32, Charleston, MS 38921 40x80 Shop | \$135,000

Discover a fantastic opportunity with this 7± acre homesite for sale at 29757 Highway 32, Charleston, MS 38921. This expansive property offers ample space for building your dream home. Included with the land is a substantial 40x80 shop, perfect for storage, a workshop, or pursuing your hobbies. The property also features a great circle driveway, your very own tennis court, and enough land for hunting in your backyard. Located in Tallahatchie County, whether you're looking to create a serene retreat or seek a place with plenty of space for work and play, this property has something to offer everyone. Don't miss your chance to explore the possibilities that await on this fantastic plot of land! Contact Anthony Steen today for more information and to schedule a viewing!