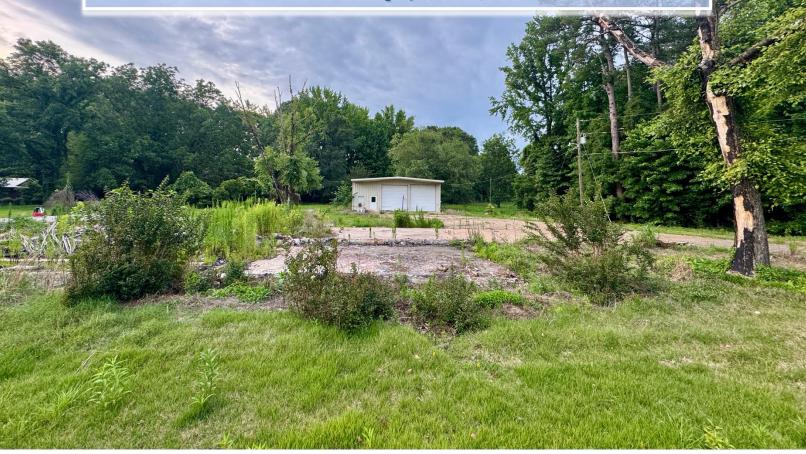

29757 Highway 32, Charleston, MS 38921 40x80 Shop | \$135,000

Discover a fantastic opportunity with this 7± acre homesite for sale at 29757 Highway 32, Charleston, MS 38921. This expansive property offers ample space for building your dream home. Included with the land is a substantial 40x80 shop, perfect for storage, a workshop, or pursuing your hobbies. The property also features a great circle driveway, your very own tennis court, and enough land for hunting in your backyard. Located in Tallahatchie County, whether you're looking to create a serene retreat or seek a place with plenty of space for work and play, this property has something to offer everyone. Don't miss your chance to explore the possibilities that await on this fantastic plot of land! Contact Anthony Steen today for more information and to schedule a viewing!