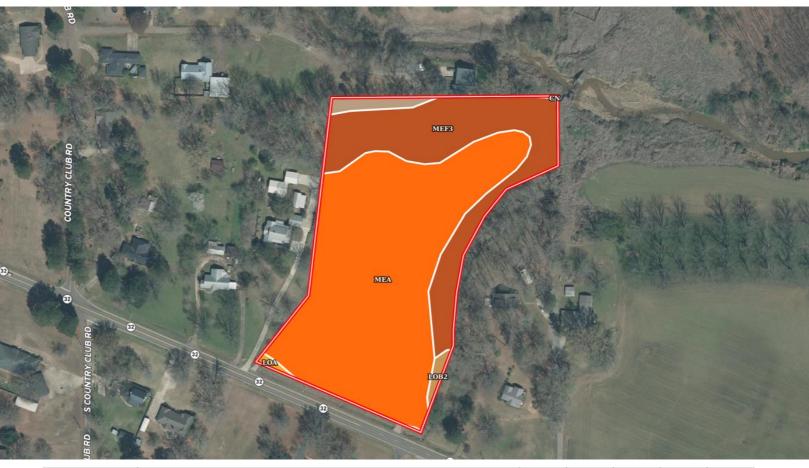

## SOIL MAP

| SOIL CODE | SOIL DESCRIPTION                                                    | ACRES       | %     | СРІ | NCCPI | CAP  |
|-----------|---------------------------------------------------------------------|-------------|-------|-----|-------|------|
| MeA       | Memphis silt loam, 0 to 2 percent slopes                            | 4.68        | 67.34 | 0   | 88    | 1    |
| MeF3      | Memphis silt loam, 17 to 40 percent slopes, severely eroded         | 2.02        | 29.06 | 0   | 18    | 7e   |
| Cn        | Collins silt loam                                                   | 0.16        | 2.3   | 0   | 56    | 2w   |
| LoB2      | Loring silt loam, 2 to 5 percent slopes, moderately eroded, central | 0.07        | 1.01  | 0   | 55    | 3e   |
| LoA       | Loring silt loam, 0 to 2 percent slopes, south                      | 0.03        | 0.43  | 0   | 66    | 2w   |
| TOTALS    |                                                                     | 6.96(*<br>) | 100%  | 1   | 66.62 | 2.79 |

<sup>(\*)</sup> Total acres may differ in the second decimal compared to the sum of each acreage soil. This is due to a round error because we only show the acres of each soil with two decimal.