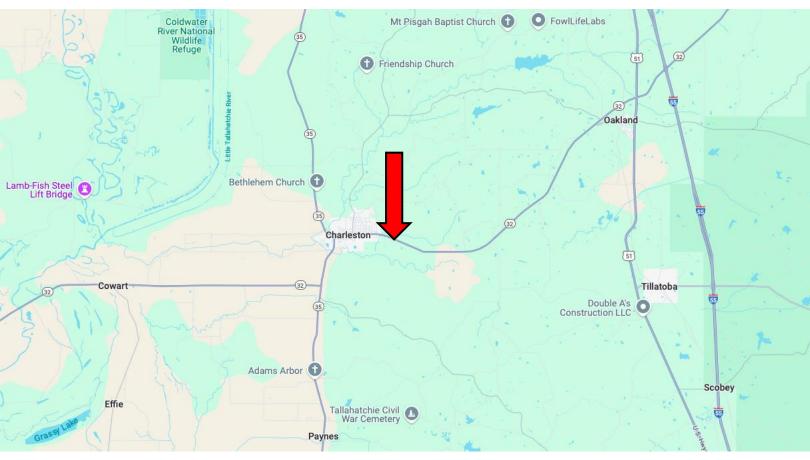

### DIRECTIONAL MAP

Address: 29757 Highway 32, Charleston, MS 38921

### Directions from MS-35 & Hwy 32, Charleston, MS:

Travel east on Hwy 32 E. After 1.8 miles, the destination will be on the left. Google Maps Link