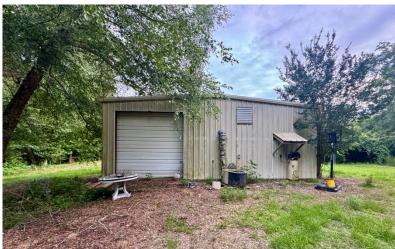

29757 Highway 32, Charleston, MS 38921 40x80 Shop | \$135,000

Discover a fantastic opportunity with this 7± acre homesite for sale at 29757 Highway 32, Charleston, MS 38921. This expansive property offers ample space for building your dream home. Included with the land is a substantial 40x80 shop, perfect for storage, a workshop, or pursuing your hobbies. The property also features a great circle driveway, your very own tennis court, and enough land for hunting in your backyard. Located in Tallahatchie County, whether you're looking to create a serene retreat or seek a place with plenty of space for work and play, this property has something to offer everyone. Don't miss your chance to explore the possibilities that await on this fantastic plot of land! Contact Anthony Steen today for more information and to schedule a viewing!