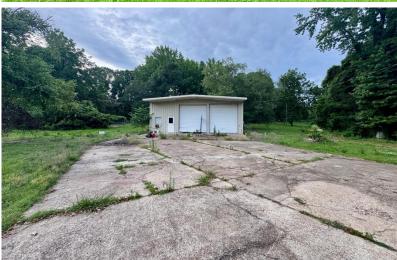

### Louse Site on 7± acres in Tallahatchie County

29757 Highway 32, Charleston, MS 38921 40x80 Shop | \$100,000

Discover a fantastic opportunity with this 7± acre house site for sale at 29757 Highway 32, Charleston, MS 38921. This expansive property offers ample space for building your dream home. Included with the land is a substantial 40x80 shop, perfect for storage, a workshop, or pursuing your hobbies. The property also features a great circle driveway, your very own tennis court, and enough land for hunting in your backyard. Located in Tallahatchie County, whether you're looking to create a serene retreat or seek a place with plenty of space for work and play, this property has something to offer everyone. Don't miss your chance to explore the possibilities that await on this fantastic plot of land! Contact Anthony Steen today for more information and to schedule a viewing!