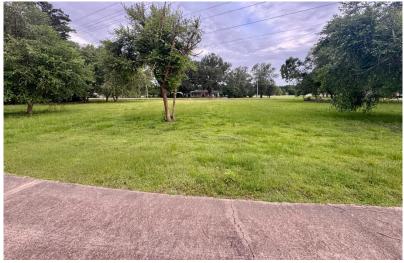

### Louse Site on 7± acres in Tallahatchie County

29757 Highway 32, Charleston, MS 38921 40x80 Shop | \$100,000

Discover a fantastic opportunity with this 7± acre house site for sale at 29757 Highway 32, Charleston, MS 38921. This expansive property offers ample space for building your dream home. Included with the land is a substantial 40x80 shop, perfect for storage, a workshop, or pursuing your hobbies. The property also features a great circle driveway, your very own tennis court, and enough land for hunting in your backyard. Located in Tallahatchie County, whether you're looking to create a serene retreat or seek a place with plenty of space for work and play, this property has something to offer everyone. Don't miss your chance to explore the possibilities that await on this fantastic plot of land! Contact Anthony Steen today for more information and to schedule a viewing!