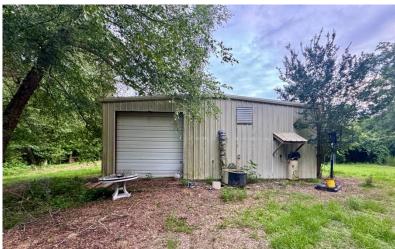

### Louse Site on 7± acres in Tallahatchie County

29757 Highway 32, Charleston, MS 38921 40x80 Shop | \$100,000

Discover a fantastic opportunity with this 7± acre house site for sale at 29757 Highway 32, Charleston, MS 38921. This expansive property offers ample space for building your dream home. Included with the land is a substantial 40x80 shop, perfect for storage, a workshop, or pursuing your hobbies. The property also features a great circle driveway, your very own tennis court, and enough land for hunting in your backyard. Located in Tallahatchie County, whether you're looking to create a serene retreat or seek a place with plenty of space for work and play, this property has something to offer everyone. Don't miss your chance to explore the possibilities that await on this fantastic plot of land! Contact Anthony Steen today for more information and to schedule a viewing!