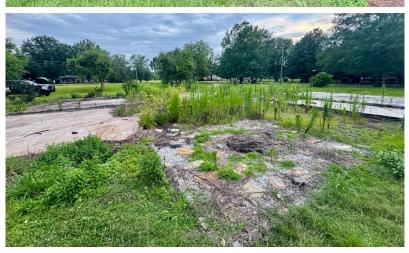

### Louse Site on 7± acres in Tallahatchie County

29757 Highway 32, Charleston, MS 38921 40x80 Shop | \$100,000

Discover a fantastic opportunity with this 7± acre house site for sale at 29757 Highway 32, Charleston, MS 38921. This expansive property offers ample space for building your dream home. Included with the land is a substantial 40x80 shop, perfect for storage, a workshop, or pursuing your hobbies. The property also features a great circle driveway, your very own tennis court, and enough land for hunting in your backyard. Located in Tallahatchie County, whether you're looking to create a serene retreat or seek a place with plenty of space for work and play, this property has something to offer everyone. Don't miss your chance to explore the possibilities that await on this fantastic plot of land! Contact Anthony Steen today for more information and to schedule a viewing!