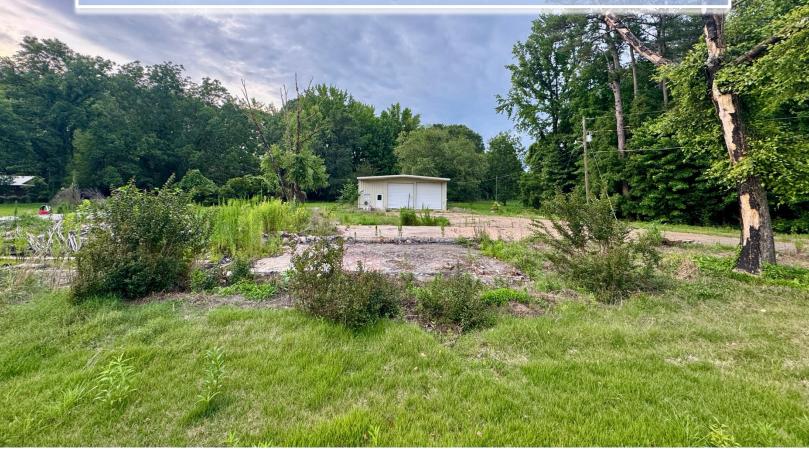

### Louse Site on 7± acres in Tallahatchie County

29757 Highway 32, Charleston, MS 38921 40x80 Shop | \$100,000

Discover a fantastic opportunity with this 7± acre house site for sale at 29757 Highway 32, Charleston, MS 38921. This expansive property offers ample space for building your dream home. Included with the land is a substantial 40x80 shop, perfect for storage, a workshop, or pursuing your hobbies. The property also features a great circle driveway, your very own tennis court, and enough land for hunting in your backyard. Located in Tallahatchie County, whether you're looking to create a serene retreat or seek a place with plenty of space for work and play, this property has something to offer everyone. Don't miss your chance to explore the possibilities that await on this fantastic plot of land! Contact Anthony Steen today for more information and to schedule a viewing!