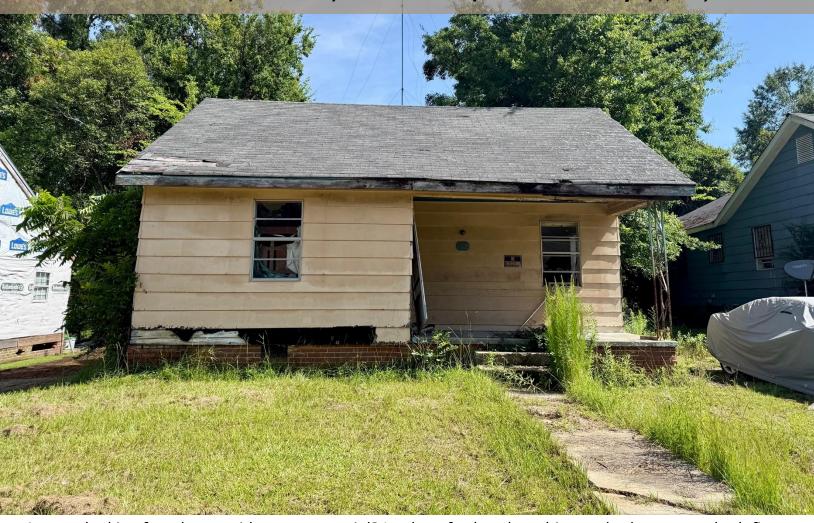

# Fixer-Upper Home

328 Idlewild St, Jackson, MS 39203 | Hinds County | \$25,000

Are you looking for a home with great potential? Look no further than this two-bedroom, one-bath fixer-upper located at 328 Idlewild St in Jackson, MS. With 1,302 square feet of heated and cooled living space, this property is perfect for DIY enthusiasts and investors alike. Imagine the possibilities with the right vision and a little hard work! Don't miss out on this opportunity to invest in a property with immense potential. Schedule your showing today and explore the possibilities that await at 328 Idlewild St!