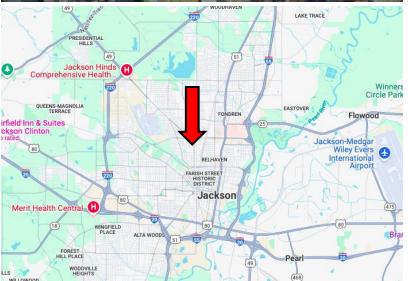

### Click for the Interactive Map

Address: 328 Idlewild Street Jackson, MS 39203

<u>Directions from Hwy 25 and I-55,</u>
<u>Jackson, MS:</u> Travel south on I-55 S for 0.4 miles. Take exit 98A for 0.2 miles.
Continue onto E Woodrow Wilson Ave for 1.8 miles. Turn left onto Bailey Ave for 0.2 miles. Turn right onto Idlewild St. After 315 feet, the house will be on the right.