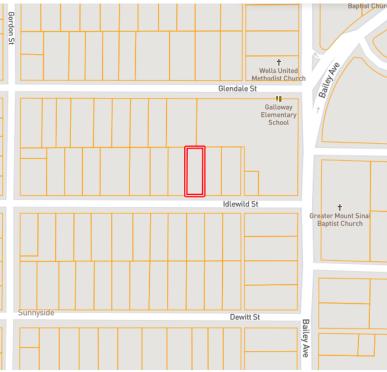

### Click for the Interactive Map

Address: 328 Idlewild Street Jackson, MS 39203

<u>Directions from Hwy 25 and I-55,</u>
<u>Jackson, MS:</u> Travel south on I-55 S for 0.4 miles. Take exit 98A for 0.2 miles.
Continue onto E Woodrow Wilson Ave for 1.8 miles. Turn left onto Bailey Ave for 0.2 miles. Turn right onto Idlewild St. After 315 feet, the house will be on the right.