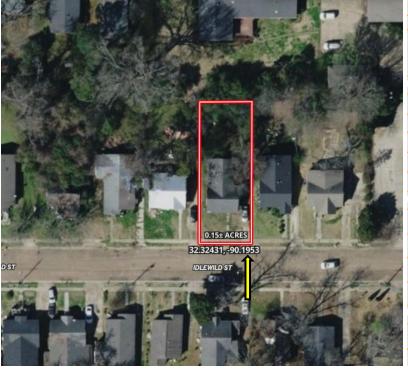

# Fixer-Upper Home

328 Idlewild St, Jackson, MS 39203 | Hinds County | \$25,000

Are you looking for a home with great potential? Look no further than this two-bedroom, one-bath fixer-upper located at 328 Idlewild St in Jackson, MS. With 1,302 square feet of heated and cooled living space, this property is perfect for DIY enthusiasts and investors alike. Imagine the possibilities with the right vision and a little hard work! Don't miss out on this opportunity to invest in a property with immense potential. Schedule your showing today and explore the possibilities that await at 328 Idlewild St!

### Click for the Interactive Map

Address: 328 Idlewild Street Jackson, MS 39203

<u>Directions from Hwy 25 and I-55,</u>
<u>Jackson, MS:</u> Travel south on I-55 S for 0.4 miles. Take exit 98A for 0.2 miles.
Continue onto E Woodrow Wilson Ave for 1.8 miles. Turn left onto Bailey Ave for 0.2 miles. Turn right onto Idlewild St. After 315 feet, the house will be on the right.