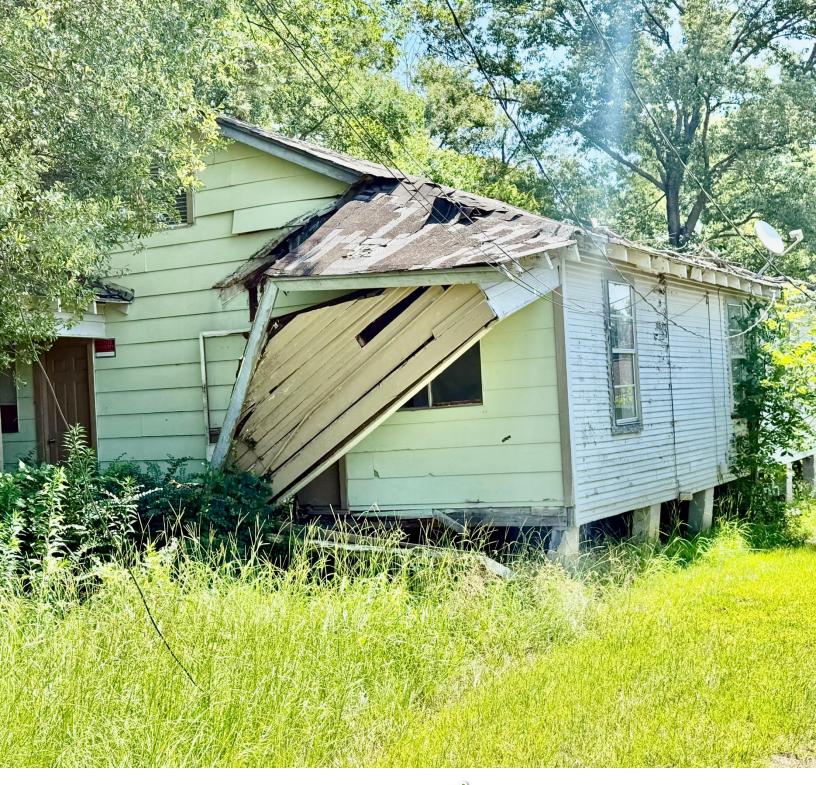

Check out this 0.11± acre lot located at 920 Craft St, Jackson, MS, Hinds County. This lot is ideal for those seeking to invest in a property with excellent potential. This lot features a small fixer-upper home that is waiting for your personal touch. You can build your very own forever house or investment property! Don't miss this unique opportunity to create a customized living space. Schedule a viewing today and envision the possibilities!