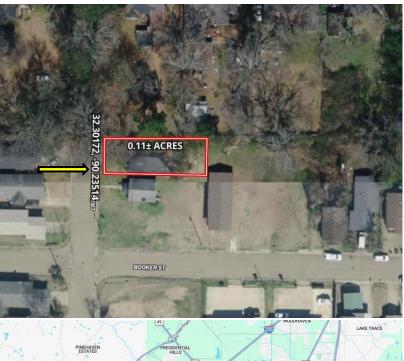

# MAPS | <u>Click for the Interactive Map</u>

Washington St

Lynch 'eet Su

Address: 920 Craft Street Jackson, MS 39209

Duane St

Booker St

Washington St

Duane St

Booker St

Washington St

Directions from Hwy 18 and I-20, Jackson, MS: Travel northeast on MS-18 E for 0.6 miles. Turn right toward John R. Lynch Street for 410 feet. Turn left onto John R. Lynch Street for 1.5 miles. Turn left onto Craft St. After 0.3 miles, the lot will be on the right. Google Maps Link