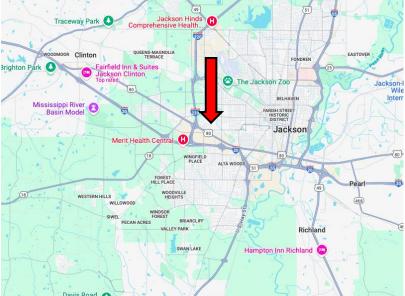

# MAPS | <u>Click for the Interactive Map</u>

Washington St

Lynch 'eet Su

Address: 920 Craft Street Jackson, MS 39209

Duane St

Booker St

Washington St

Duane St

Booker St

Washington St

Directions from Hwy 18 and I-20, Jackson, MS: Travel northeast on MS-18 E for 0.6 miles. Turn right toward John R. Lynch Street for 410 feet. Turn left onto John R. Lynch Street for 1.5 miles. Turn left onto Craft St. After 0.3 miles, the lot will be on the right. Google Maps Link