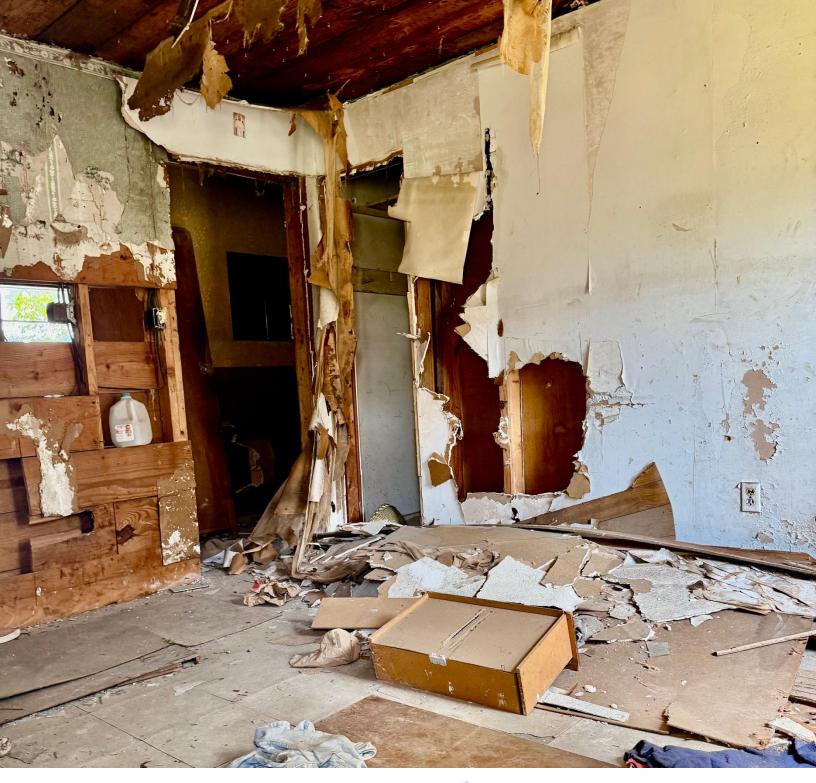

Check out this 0.11± acre lot located at 920 Craft St, Jackson, MS, Hinds County. This lot is ideal for those seeking to invest in a property with excellent potential. This lot features a small fixer-upper home that is waiting for your personal touch. You can build your very own forever house or investment property! Don't miss this unique opportunity to create a customized living space. Schedule a viewing today and envision the possibilities!