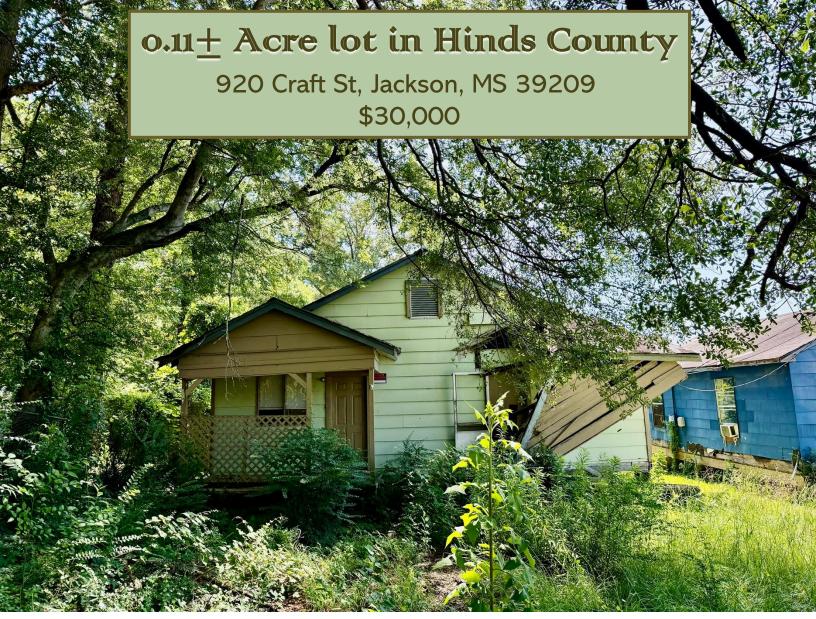

Check out this 0.11± acre lot located at 920 Craft St, Jackson, MS, Hinds County. This lot is ideal for those seeking to invest in a property with excellent potential. This lot features a small fixer-upper home that is waiting for your personal touch. You can build your very own forever house or investment property! Don't miss this unique opportunity to create a customized living space. Schedule a viewing today and envision the possibilities!