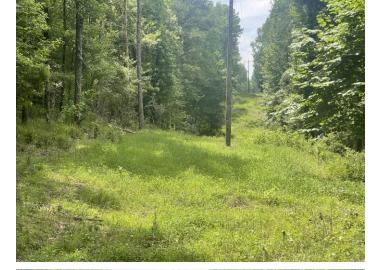

#### Hunting Tract with Potential Home Site 80± Acres in Tallahatchie County | \$225,000

With electricity, water, and fiber optic internet available, this 80± acre hunting tract has excellent potential for a home site. The property features a cleared area near the gate to build your dream home or hunting cabin. Along the power lines, there are established shooting lanes. This hunting tract has both deer and turkeys. For more details and to schedule your private showing, call Charlie Heinsz!