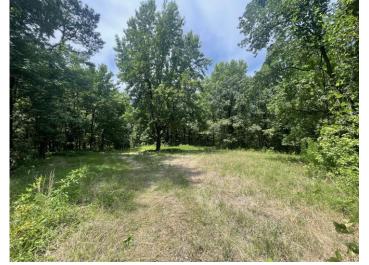

#### Hunting Tract with Potential Home Site 80± Acres in Tallahatchie County | \$225,000

With electricity, water, and fiber optic internet available, this 80± acre hunting tract has excellent potential for a home site. The property features a cleared area near the gate to build your dream home or hunting cabin. Along the power lines, there are established shooting lanes. This hunting tract has both deer and turkeys. For more details and to schedule your private showing, call Charlie Heinsz!