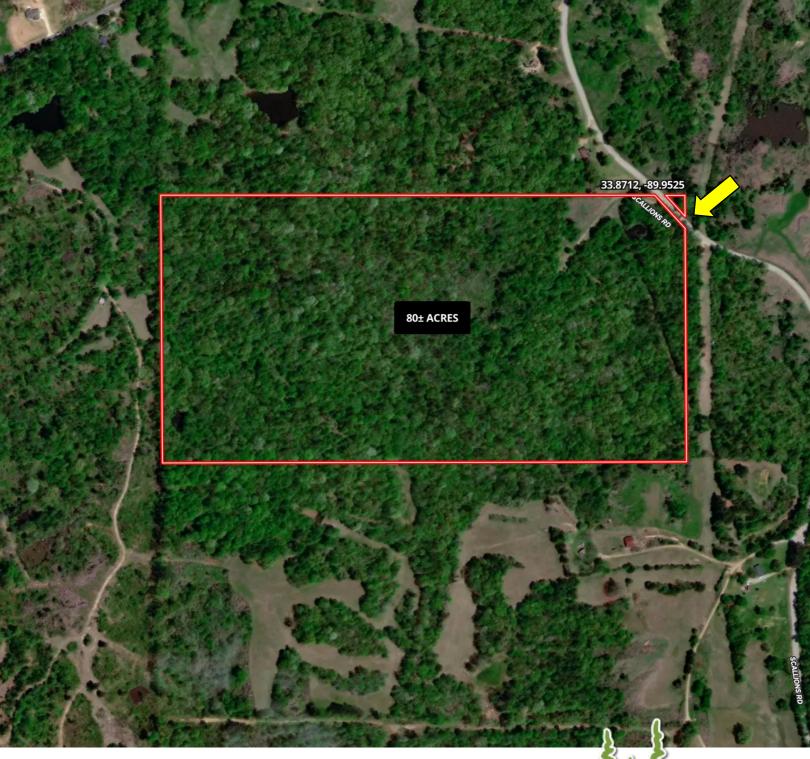

#### Hunting Tract with Potential Home Site 80± Acres in Tallahatchie County | \$225,000

With electricity, water, and fiber optic internet available, this 80± acre hunting tract has excellent potential for a home site. The property features a cleared area near the gate to build your dream home or hunting cabin. Along the power lines, there are established shooting lanes. This hunting tract has both deer and turkeys. For more details and to schedule your private showing, call Charlie Heinsz!