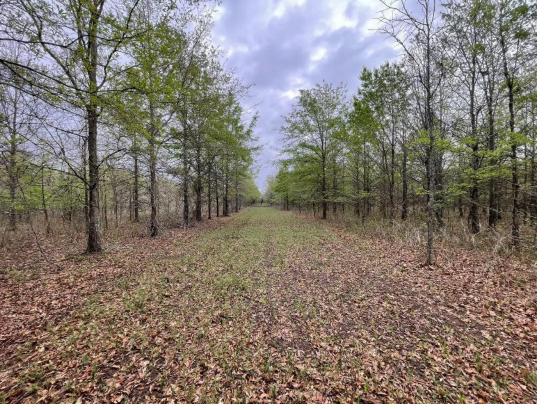

#### Hunting Tract with Potential Home Site 80± Acres in Tallahatchie County | \$225,000

With electricity, water, and fiber optic internet available, this 80± acre hunting tract has excellent potential for a home site. The property features a cleared area near the gate to build your dream home or hunting cabin. Along the power lines, there are established shooting lanes. This hunting tract has both deer and turkeys. For more details and to schedule your private showing, call Charlie Heinsz!