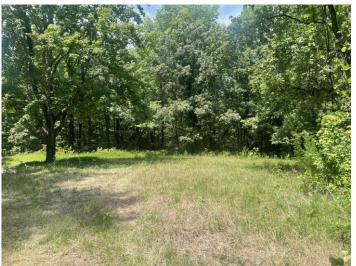

#### Hunting Tract with Potential Home Site 80± Acres in Tallahatchie County | \$225,000

With electricity, water, and fiber optic internet available, this 80± acre hunting tract has excellent potential for a home site. The property features a cleared area near the gate to build your dream home or hunting cabin. Along the power lines, there are established shooting lanes. This hunting tract has both deer and turkeys. For more details and to schedule your private showing, call Charlie Heinsz!