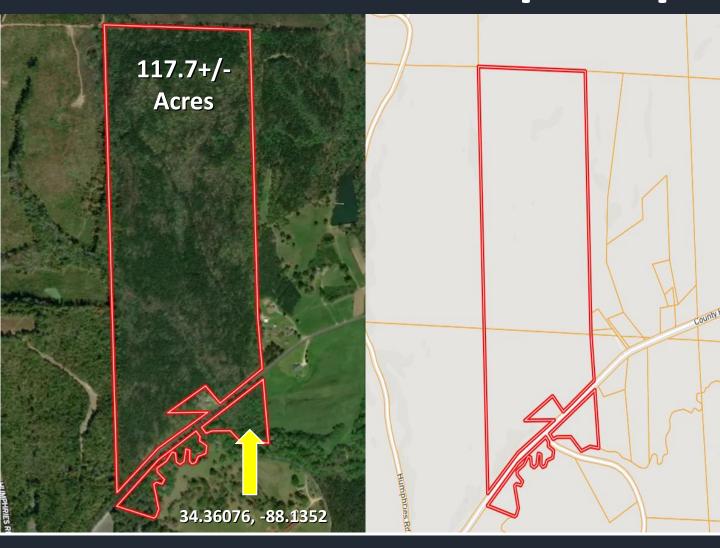

## **Aerial & Ownership Map**

# RECREATIONAL TRACT 117.7± Acres in Franklin County, AL

Are you looking for a place to hunt or a timber investment? Look no further than this 117.7+/- acres in Franklin County, Alabama. This property consist of approximately 18 to 20-year-old pines with huge oaks and hardwoods in the valleys and on the ridges. This would be a great place to hunt because of the diversity and rolling topography. Whether you're looking for deer, turkey, or small game this property has it all. Hurricane Creek winds through the southern portion of this property just south of County Road 23 too. This property features over 1,700 feet of road frontage on County Road 23 and has utilities available at the road. Vina is just a few miles from this property, and it is also not far from the Mississippi State line. To schedule a private showing, call or text Walker Tranum today!