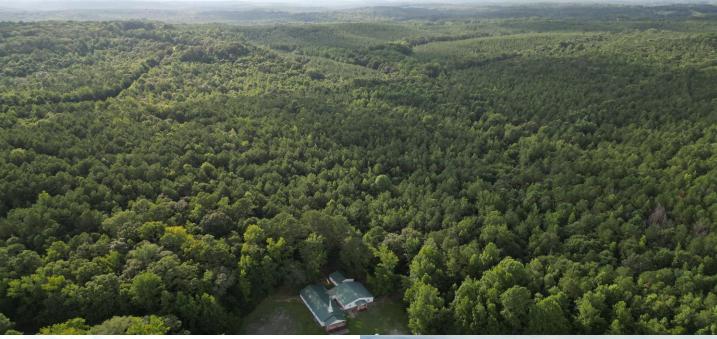

# RECREATIONAL TRACT 117.7± Acres in Franklin County, AL

Are you looking for a place to hunt or a timber investment? Look no further than this 117.7+/- acres in Franklin County, Alabama. This property consist of approximately 18 to 20-year-old pines with huge oaks and hardwoods in the valleys and on the ridges. This would be a great place to hunt because of the diversity and rolling topography. Whether you're looking for deer, turkey, or small game this property has it all. Hurricane Creek winds through the southern portion of this property just south of County Road 23 too. This property features over 1,700 feet of road frontage on County Road 23 and has utilities available at the road. Vina is just a few miles from this property, and it is also not far from the Mississippi State line. To schedule a private showing, call or text Walker Tranum today!