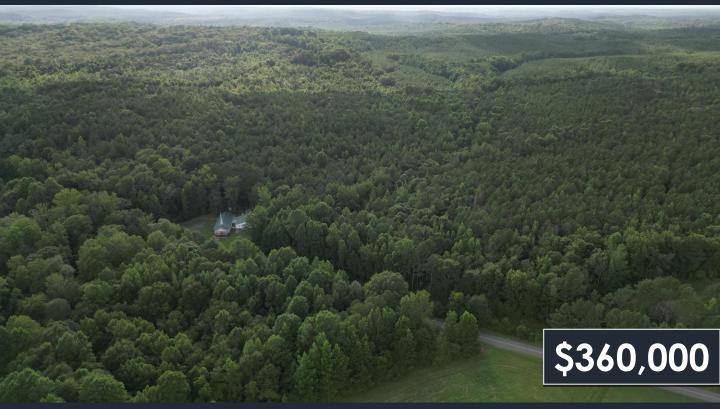

# RECREATIONAL TRACT 117.7± Acres in Franklin County, AL

Are you looking for a place to hunt or a timber investment? Look no further than this 117.7+/- acres in Franklin County, Alabama. This property consist of approximately 18 to 20-year-old pines with huge oaks and hardwoods in the valleys and on the ridges. This would be a great place to hunt because of the diversity and rolling topography. Whether you're looking for deer, turkey, or small game this property has it all. Hurricane Creek winds through the southern portion of this property just south of County Road 23 too. This property features over 1,700 feet of road frontage on County Road 23 and has utilities available at the road. Vina is just a few miles from this property, and it is also not far from the Mississippi State line. To schedule a private showing, call or text Walker Tranum today!