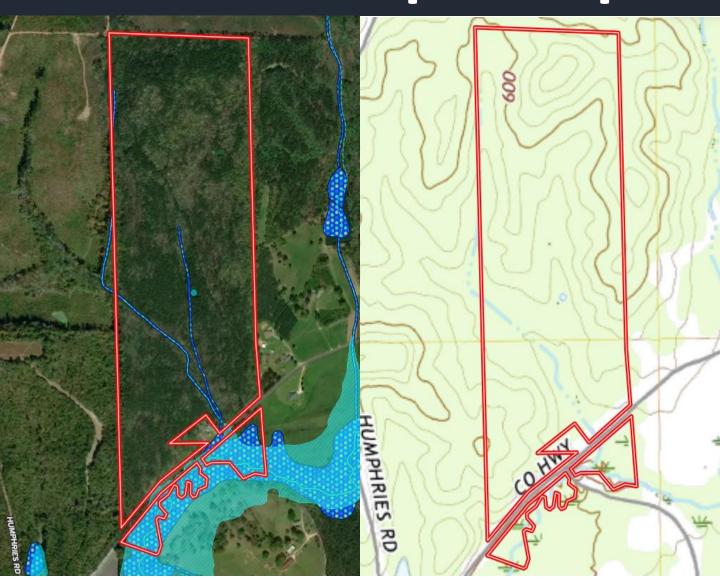

# RECREATIONAL TRACT 117.7± Acres in Franklin County, AL

Are you looking for a place to hunt or a timber investment? Look no further than this 117.7+/- acres in Franklin County, Alabama. This property consist of approximately 18 to 20-year-old pines with huge oaks and hardwoods in the valleys and on the ridges. This would be a great place to hunt because of the diversity and rolling topography. Whether you're looking for deer, turkey, or small game this property has it all. Hurricane Creek winds through the southern portion of this property just south of County Road 23 too. This property features over 1,700 feet of road frontage on County Road 23 and has utilities available at the road. Vina is just a few miles from this property, and it is also not far from the Mississippi State line. To schedule a private showing, call or text Walker Tranum today!

# Flood & Topo Map

REALTOR®

Office: 662.268.6333 Cell: 662.769.1442

Walker@TomSmithHomes.com

A Real Estate Expert You Can Trust

TomSmithLandandHomes.com