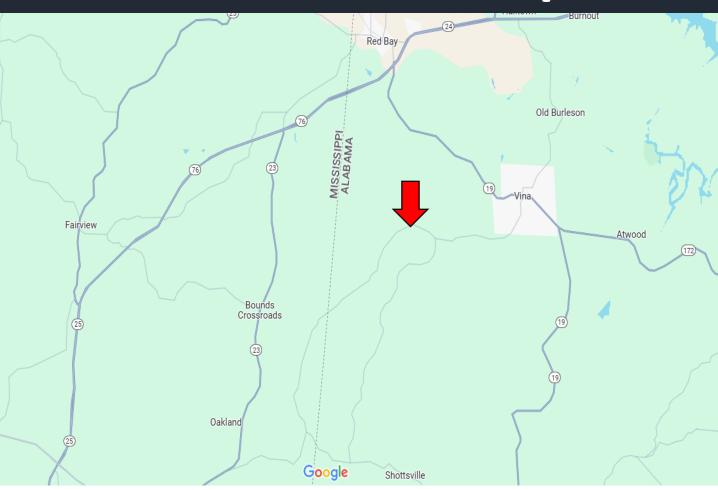

### **Directional Map**

<u>Directions from AL-19N in Vina, AL:</u> Leaving Vina, head south on County Road 23 towards AL-19 North for 5.5 miles. The property spans across both sides of the road.

GOOGLE MAP LINK