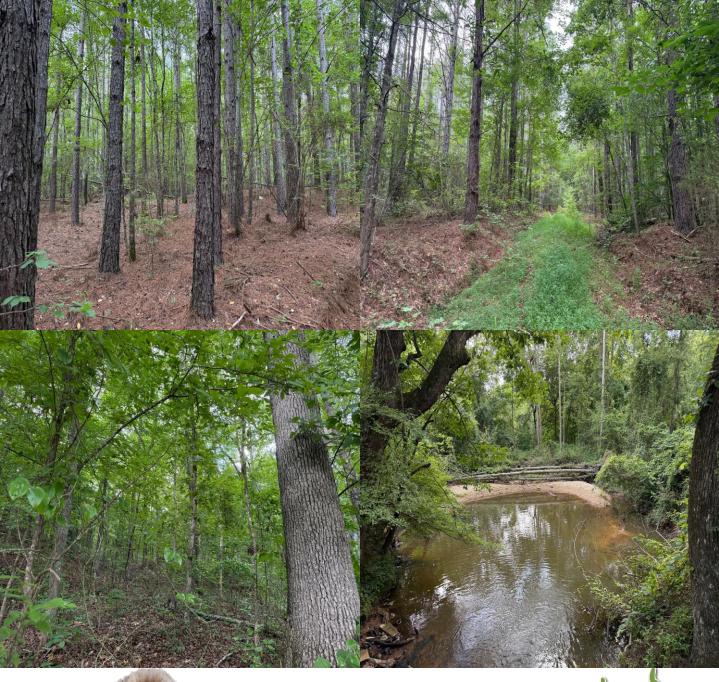

# RECREATIONAL TRACT 117.7± Acres in Franklin County, AL

Are you looking for a place to hunt or a timber investment? Look no further than this 117.7+/- acres in Franklin County, Alabama. This property consist of approximately 18 to 20-year-old pines with huge oaks and hardwoods in the valleys and on the ridges. This would be a great place to hunt because of the diversity and rolling topography. Whether you're looking for deer, turkey, or small game this property has it all. Hurricane Creek winds through the southern portion of this property just south of County Road 23 too. This property features over 1,700 feet of road frontage on County Road 23 and has utilities available at the road. Vina is just a few miles from this property, and it is also not far from the Mississippi State line. To schedule a private showing, call or text Walker Tranum today!