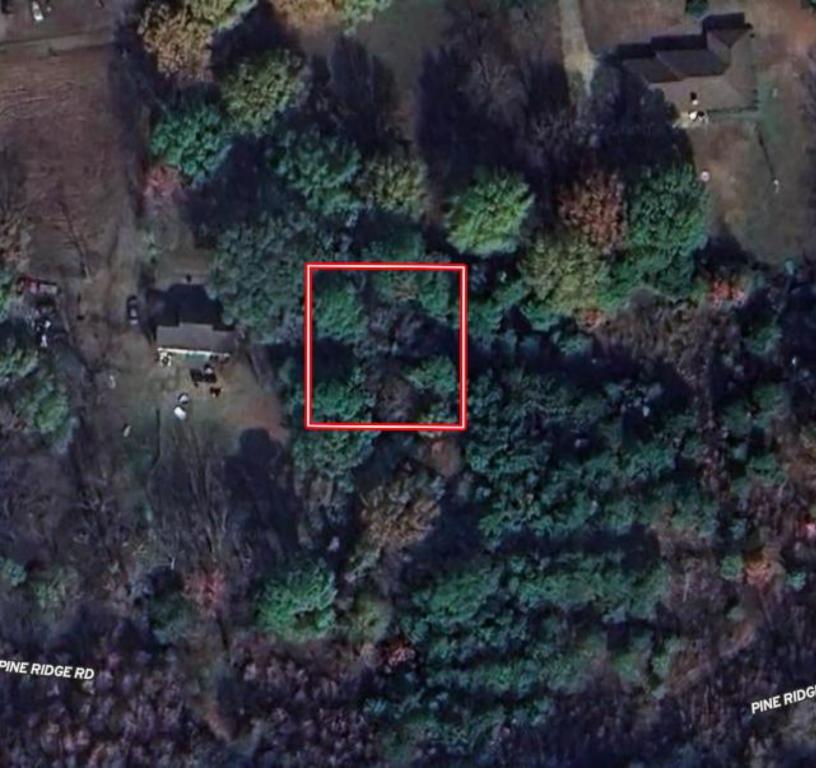

## 0.24± ACRE HINDS COUNTY LOT | \$10,000 3955 PINEHAVEN DR LOT A, JACKSON, MS 39209



Located at 3955 Pinehaven Drive, Lot #A, Jackson, Hinds County! This 0.24± acre lot, available for only \$10,000, offers a fantastic opportunity for building your dream home or investing in real estate. With its potential for development, this property is perfect for those looking to create their own oasis. Don't miss out on this great opportunity! For more information or to schedule a viewing, contact Anthony or Layton today.



O: 601.898.2772 | C: 601.624.1282

Layton@TomSmithLand.com









O: 601.898.2772 | C: 601.624.1282 Layton@TomSmithLand.com



### ANTHONY STEEN

O: 601.898.2772 | C: 662.645.5151 Anthony@TomSmithLand.com







# LAYTON HORNE REALTOR®

O: 601.898.2772 | C: 601.624.1282 Layton@TomSmithLand.com

### ANTHONY STEEN

O: 601.898.2772 | C: 662.645.5151 Anthony@TomSmithLand.com



# AERIAL MAP Click for the Interactive Map





O: 601.898.2772 | C: 601.624.1282 Layton@TomSmithLand.com



### **ANTHONY STEEN**

O: 601.898.2772 | C: 662.645.5151 Anthony@TomSmithLand.com



# **OWNERSHIP MAP**





O: 601.898.2772 | C: 601.624.1282 Layton@TomSmithLand.com



### ANTHONY STEEN

O: 601.898.2772 | C: 662.645.5151 Anthony@TomSmithLand.com



# **DIRECTIONAL MAP**



Address: 3955 PINEHAVEN DR LOT A, JACKSON, MS 39209

<u>Directions from US 49 & I-220, Jackson, MS<