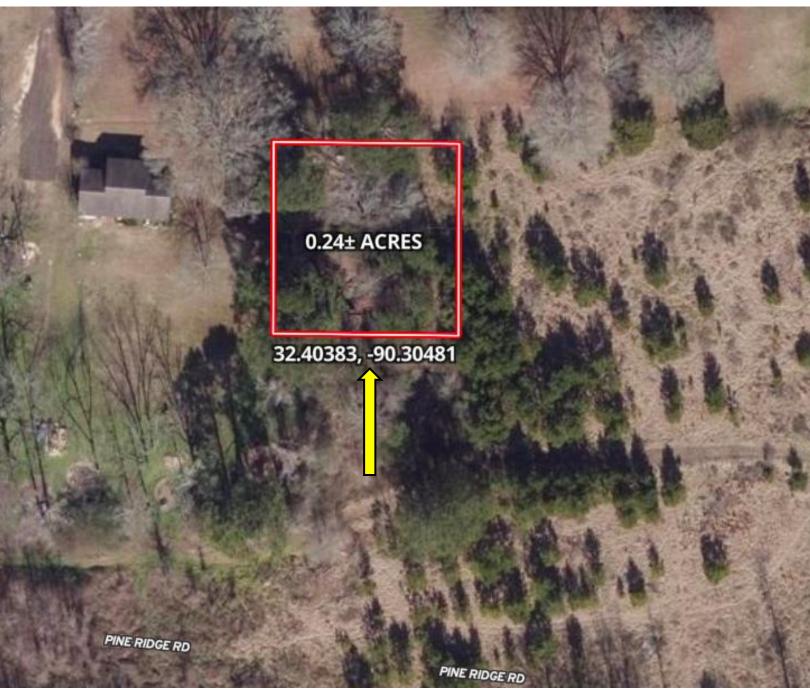

## 0.24± ACRE HINDS COUNTY LOT | \$10,000 3955 PINEHAVEN DR LOT A, JACKSON, MS 39209

Located at 3955 Pinehaven Drive, Lot #A, Jackson, Hinds County! This 0.24± acre lot, available for only \$10,000, offers a fantastic opportunity for building your dream home or investing in real estate. With its potential for development, this property is perfect for those looking to create their own oasis. Don't miss out on this great opportunity! For more information or to schedule a viewing, contact Anthony or Layton today.