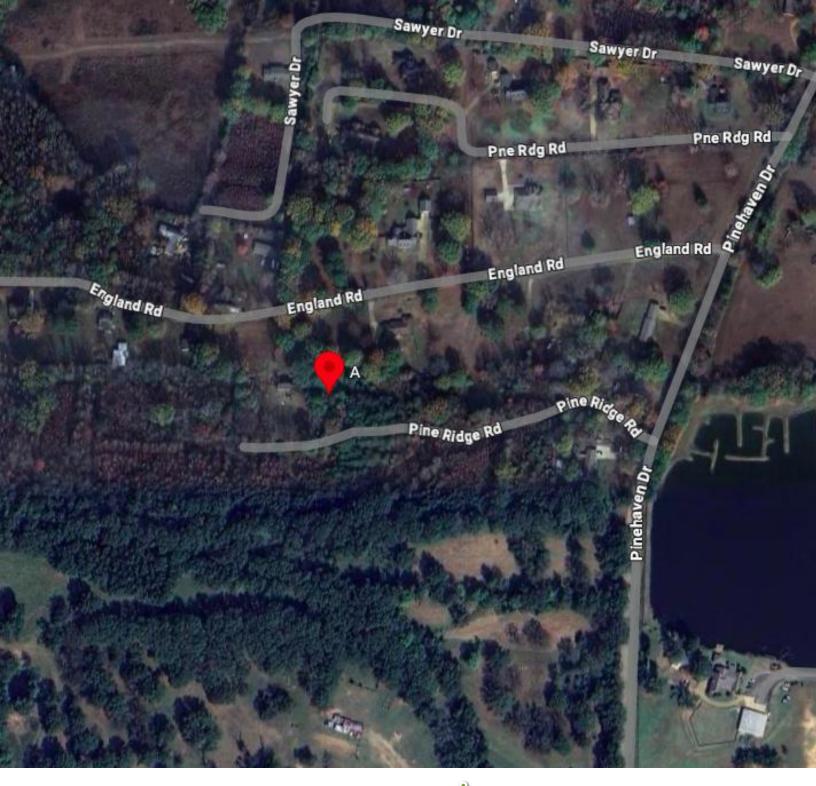

# **DIRECTIONAL MAP**

Address: 3955 PINEHAVEN DR LOT A, JACKSON, MS 39209

<u>Directions from US 49 & I-220, Jackson, MS</u>: Travel northwest on US 49 N for 3.7 miles. Turn left onto Kickapoo Road for 1.5 miles.

Turn right onto Pinehaven Drive for 0.2 miles. Turn left onto Pine Ridge Road. After 0.2 miles, the lot will be on the right. **Google Maps Link** 

O: 601.898.2772 | C: 601.624.1282

Layton@TomSmithLand.com