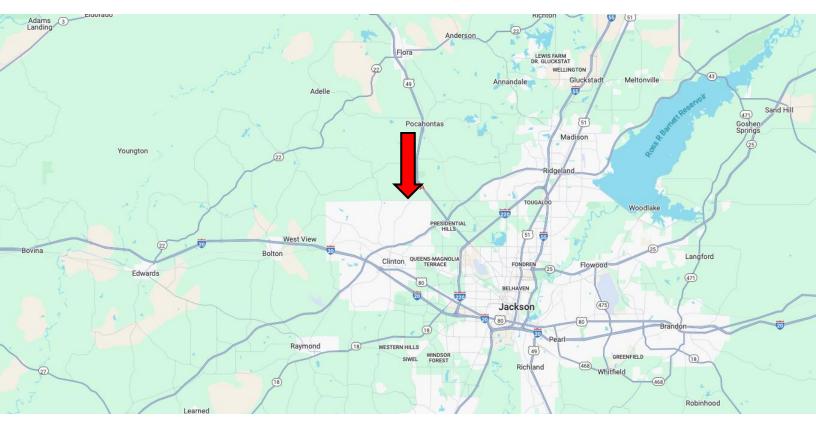

# **DIRECTIONAL MAP**

Address: 3955 PINEHAVEN DR LOT A, JACKSON, MS 39209

<u>Directions from US 49 & I-220, Jackson, MS</u>: Travel northwest on US 49 N for 3.7 miles. Turn left onto Kickapoo Road for 1.5 miles.

Turn right onto Pinehaven Drive for 0.2 miles. Turn left onto Pine Ridge Road. After 0.2 miles, the lot will be on the right. **Google Maps Link** 

O: 601.898.2772 | C: 601.624.1282

Layton@TomSmithLand.com