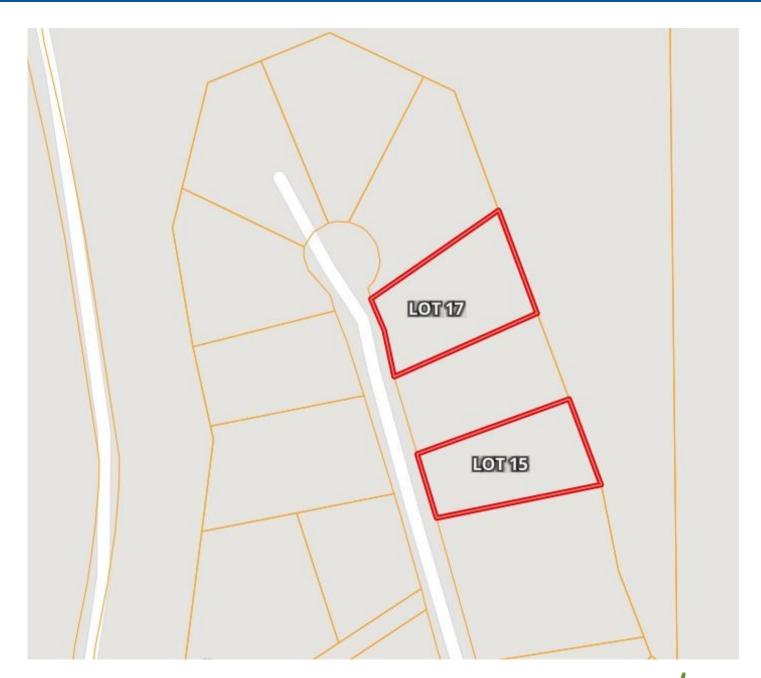

# PROPERTY MAP

Call me today!

TOM WISEMAN, ASSOCIATE BROKER Twiseman@TomSmithLand.com 662.268.6333 office | 662.317.0467 cell

LändRepor

2011-2022

BEST

BROKERAGES

#### TomSmithLandandHomes.com

Lot 15 is .67 of an acre Lot 17 is .60 of an acre

Call me today!

TOM WISEMAN, ASSOCIATE BROKER Twiseman@TomSmithLand.com 662.268.6333 office | 662.317.0467 cell

LändRepor 2011-2022