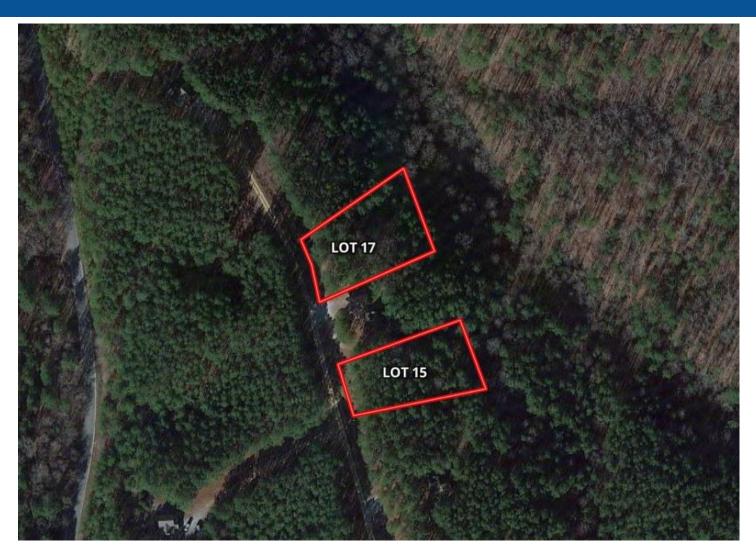

## DIRECTIONAL MAP

**Directions:** From the intersection of Hwy 25 and Hwy 172 in Iuka, drive 1.5 miles and turn left on to Spring Street. Cross RR tracks and turn right on to Eastport Drive. Proceed 4.4 miles, turn left on CR 256 and drive for 0.5 miles. Turn right on CR 263, proceed 0.5 miles to Union Harbor and take first left on to Marina Trace Drive. Woodland Drive is the first right. Lots will be on the right. Address is Lots 15 and 17 in Union Harbor Resort, Iuka, MS 38852