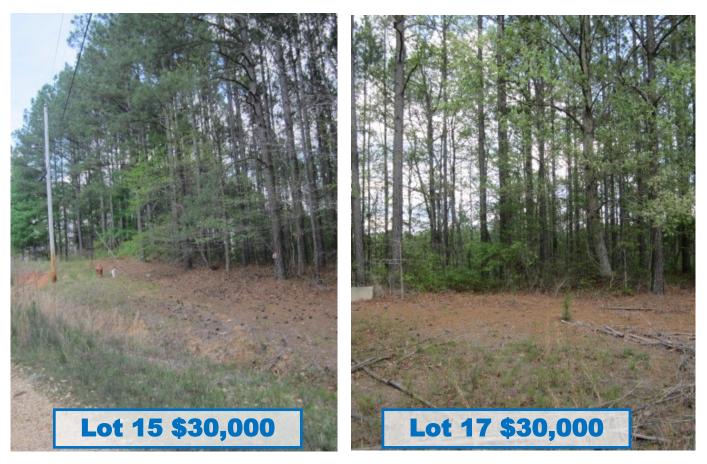

### 2 Lots in The Woodlands of River Trace At Union Harbor Resort in Tishomingo County, MS

Take your pick of Lots 15 or 17 at The Woodlands of River Trace at Union Harbor Resort in Tishomingo County, MS. These beautiful, wooded residential lots are located in a gated community with utilities and access to Pickwick Lake. Come build your dream home on one of these amazing lots! Lot 15 is 0.67 acres and Lot 17 is 0.60 acres. Call Tom today!!