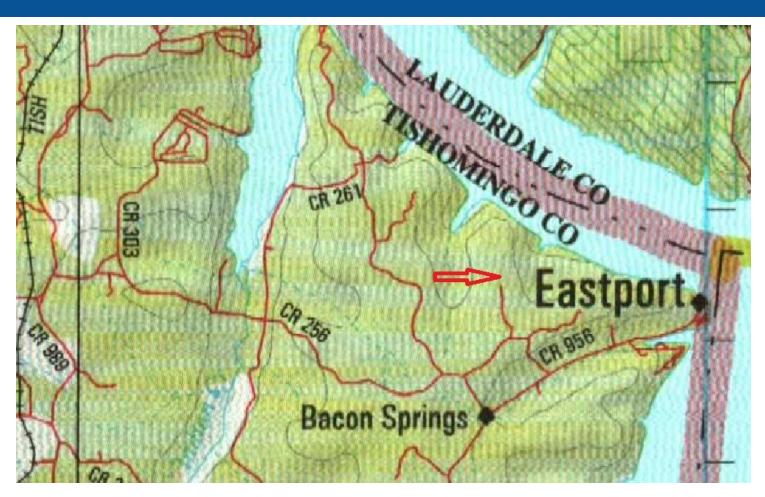

### **TOPO MAP**

Call me today!

TOM WISEMAN, ASSOCIATE BROKER Twiseman@TomSmithLand.com 662.268.6333 office | 662.317.0467 cell

TomSmithLandandHomes.com

## DIRECTIONAL MAP

**Directions:** From the intersection of Hwy 25 and Hwy 172 in Iuka, drive 1.5 miles and turn left on to Spring Street. Cross RR tracks and turn right on to Eastport Drive. Proceed 4.4 miles, turn left on CR 256 and drive for 0.5 miles. Turn right on CR 263, proceed 0.5 miles to Union Harbor and take first left on to Marina Trace Drive. Woodland Drive is the first right. Lots will be on the right. Address is Lots 15 and 17 in Union Harbor Resort, Iuka, MS 38852