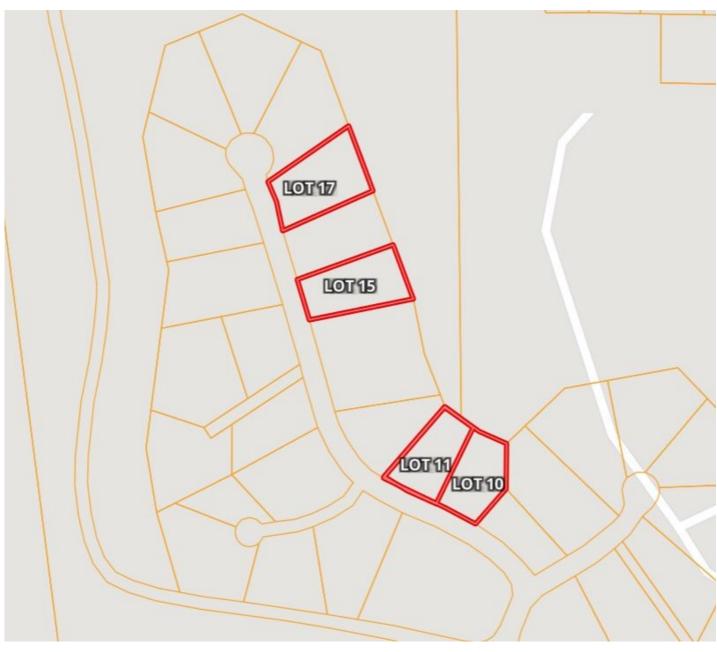

# PROPERTY MAP

TOM WISEMAN, MANAGING BROKER TWiseman@TomSmithLand.com 662.317.0467

### 2 Lots in The Woodlands of River Trace At Union Harbor Resort in Tishomingo County, MS

Take your pick of Lots 10, 11, 15 or 17 at The Woodlands of River Trace at Union Harbor Resort in Tishomingo County, MS. These beautiful, wooded residential lots are located in a gated community with utilities and access to Pickwick Lake. Come build your dream home on one of these amazing lots! Lot 10 is 0.56 acres, Lot 11 is 0.64 acres, Lot 15 is 0.67 acres and Lot 17 is 0.60 acres. Call Tom today!!