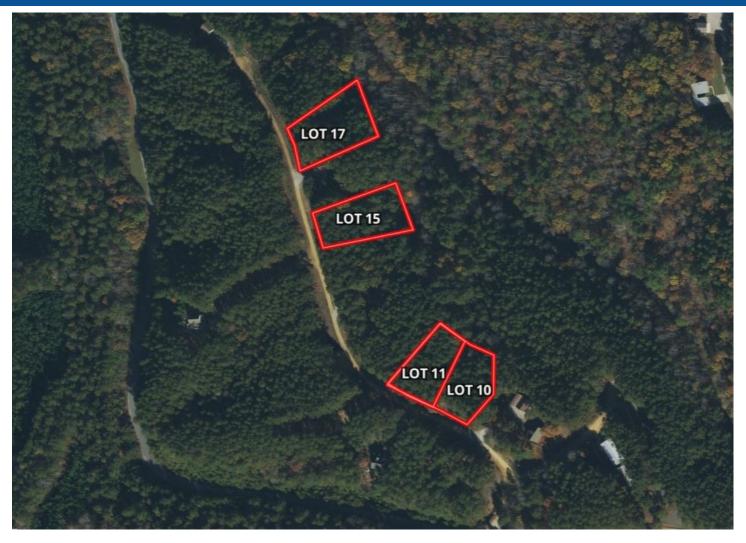

## AERIAL MAP

Lot 10 is .56 of an acre

Lot 11 is .64 of an acre

Lot 15 is .67 of an acre

Lot 17 is .60 of an acre

TOM WISEMAN, MANAGING BROKER TWiseman@TomSmithLand.com 662.317.0467