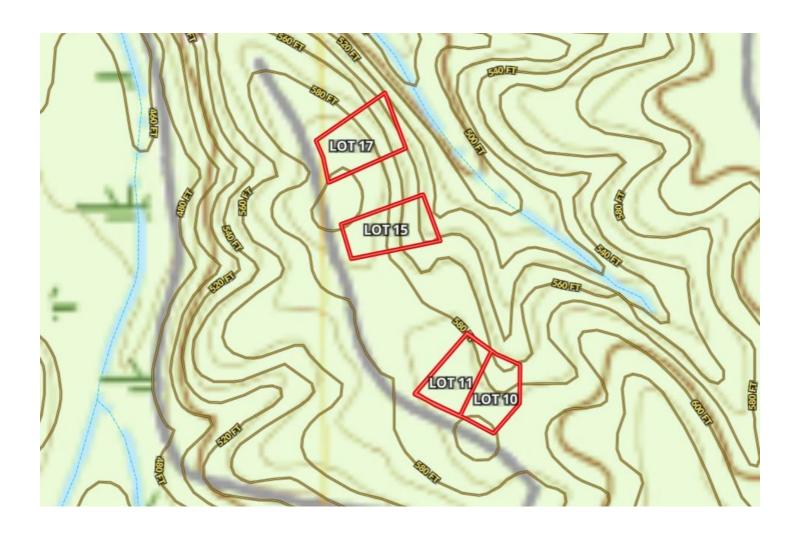

### 2 Lots in The Woodlands of River Trace At Union Harbor Resort in Tishomingo County, MS

Take your pick of Lots 10, 11, 15 or 17 at The Woodlands of River Trace at Union Harbor Resort in Tishomingo County, MS. These beautiful, wooded residential lots are located in a gated community with utilities and access to Pickwick Lake. Come build your dream home on one of these amazing lots! Lot 10 is 0.56 acres, Lot 11 is 0.64 acres, Lot 15 is 0.67 acres and Lot 17 is 0.60 acres. Call Tom today!!

## AERIAL MAP

Lot 10 is .56 of an acre

Lot 11 is .64 of an acre

Lot 15 is .67 of an acre

Lot 17 is .60 of an acre

TOM WISEMAN, MANAGING BROKER TWiseman@TomSmithLand.com 662.317.0467

# TOPO MAP

TOM WISEMAN, MANAGING BROKER TWiseman@TomSmithLand.com 662.317.0467