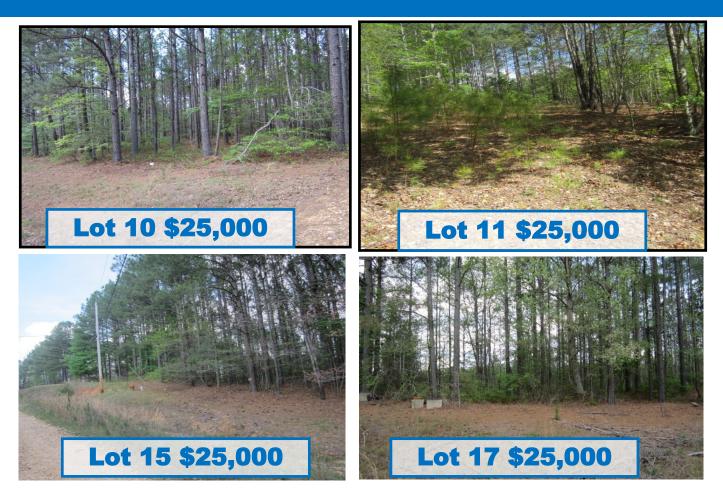

### 2 Lots in The Woodlands of River Trace At Union Harbor Resort in Tishomingo County, MS

Take your pick of Lots 10, 11, 15 or 17 at The Woodlands of River Trace at Union Harbor Resort in Tishomingo County, MS. These beautiful, wooded residential lots are located in a gated community with utilities and access to Pickwick Lake. Come build your dream home on one of these amazing lots! Lot 10 is 0.56 acres, Lot 11 is 0.64 acres, Lot 15 is 0.67 acres and Lot 17 is 0.60 acres. Call Tom today!!

## AERIAL MAP

Lot 10 is .56 of an acre

Lot 11 is .64 of an acre

Lot 15 is .67 of an acre

Lot 17 is .60 of an acre

TOM WISEMAN, MANAGING BROKER TWiseman@TomSmithLand.com 662.317.0467