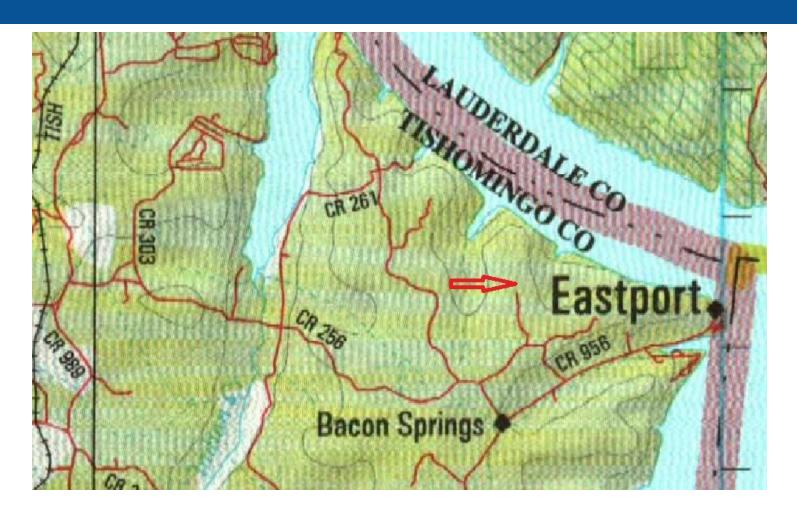

**Directions:** From the intersection of Hwy 25 and Hwy 172 in Iuka, drive 1.5 miles and turn left on to Spring Street. Cross RR tracks and turn right on to Eastport Drive. Proceed 4.4 miles, turn left on CR 256 and drive for 0.5 miles. Turn right on CR 263, proceed 0.5 miles to Union Harbor and take first left on to Marina Trace Drive. Woodland Drive is the first right.

Lots will be on the right. Address is Lots 10, 11, 15 and 17 in Union Harbor Resort, Iuka, MS 38852

### DIRECTIONAL MAP

Directions: From the intersection of Hwy 25 and Hwy 172 in Iuka, drive 1.5 miles and turn left on to Spring Street. Cross RR tracks and turn right on to Eastport Drive. Proceed 4.4 miles, turn left on CR 256 and drive for 0.5 miles. Turn right on CR 263, proceed 0.5 miles to Union Harbor and take first left on to Marina Trace Drive. Woodland Drive is the first right. Lots will be on the right. Address is Lots 10, 11, 15 and 17 in Union Harbor Resort, Iuka, MS 38852