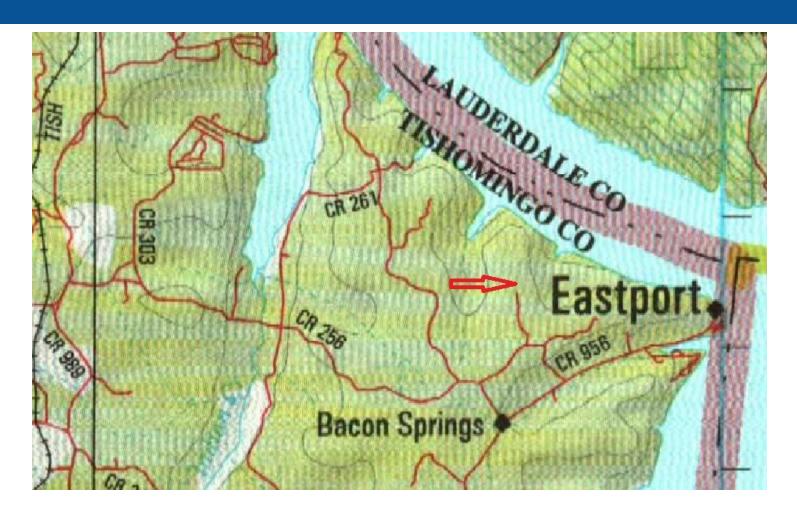

**Directions:** From the intersection of Hwy 25 and Hwy 172 in Iuka, drive 1.5 miles and turn left on to Spring Street. Cross RR tracks and turn right on to Eastport Drive. Proceed 4.4 miles, turn left on CR 256 and drive for 0.5 miles. Turn right on CR 263, proceed 0.5 miles to Union Harbor and take first left on to Marina Trace Drive. Woodland Drive is the first right. Lot 18 will be on the right and Lot 32 will be on the left. Address is Lot 18 and 32 in Union Harbor Resort, Iuka, MS 38852

## DIRECTIONAL MAP

Directions: From the intersection of Hwy 25 and Hwy 172 in Iuka, drive 1.5 miles and turn left on to Spring Street. Cross RR tracks and turn right on to Eastport Drive. Proceed 4.4 miles, turn left on CR 256 and drive for 0.5 miles. Turn right on CR 263, proceed 0.5 miles to Union Harbor and take first left on to Marina Trace Drive. Woodland Drive is the first right. Lot 18 will be on the right and Lot 32 will be on the left. Address is Lot 18 and 32 in Union Harbor Resort, Iuka, MS 38852