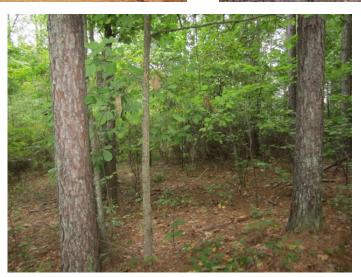

# Lot 18 and 32 pictures

TOM WISEMAN, MANAGING BROKER TWiseman@TomSmithLand.com 662.317.0467

## 2 Lots in The Woodlands of River Trace At Union Harbor Resort in Tishomingo County, MS

Take your pick of Lot 18 or 32 at The Woodlands of River Trace at Union Harbor Resort in Tishomingo County, MS. These beautiful, wooded residential lots are located in a gated community with utilities and access to Pickwick Lake. Come build your dream home on one of these amazing lots! Lot 18 is 0.60 acres and Lot 32 is 0.70 acres. Call Tom today!!