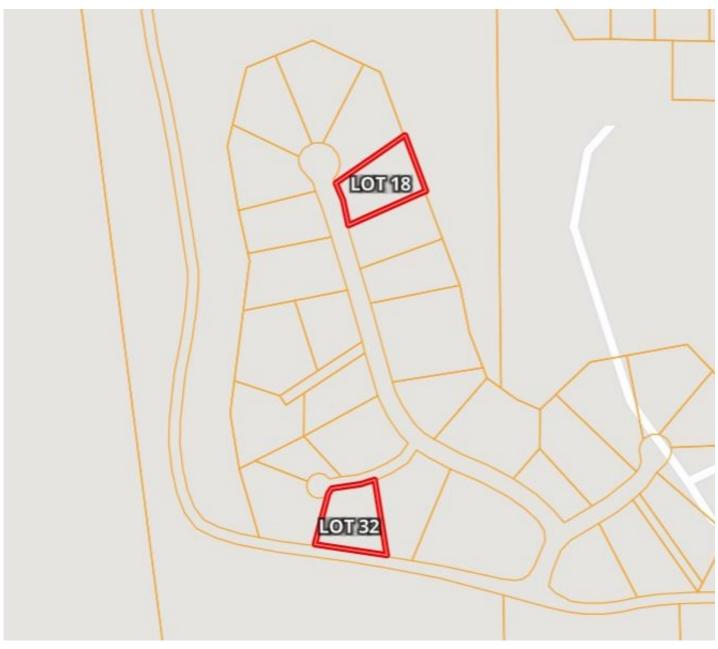

# PROPERTY MAP

TOM WISEMAN, MANAGING BROKER TWiseman@TomSmithLand.com 662.317.0467

# AERIAL MAP

Lot 18 is .60 of an acre Lot 32 is .70 of an acre

TOM WISEMAN, MANAGING BROKER TWiseman@TomSmithLand.com 662.317.0467