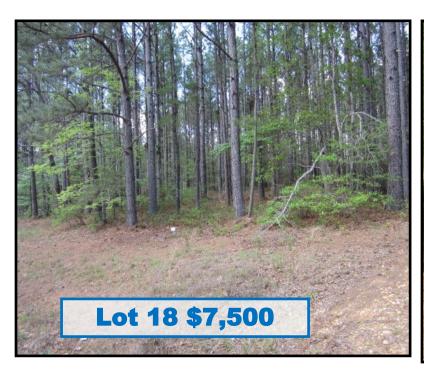

## 2 Lots in The Woodlands of River Trace At Union Harbor Resort in Tishomingo County, MS

Take your pick of Lot 18 or 32 at The Woodlands of River Trace at Union Harbor Resort in Tishomingo County, MS. These beautiful, wooded residential lots are located in a gated community with utilities and access to Pickwick Lake. Come build your dream home on one of these amazing lots! Lot 18 is 0.60 acres and Lot 32 is 0.70 acres. Call Tom today!!

# Lot 18 and 32 pictures

TOM WISEMAN, MANAGING BROKER TWiseman@TomSmithLand.com 662.317.0467