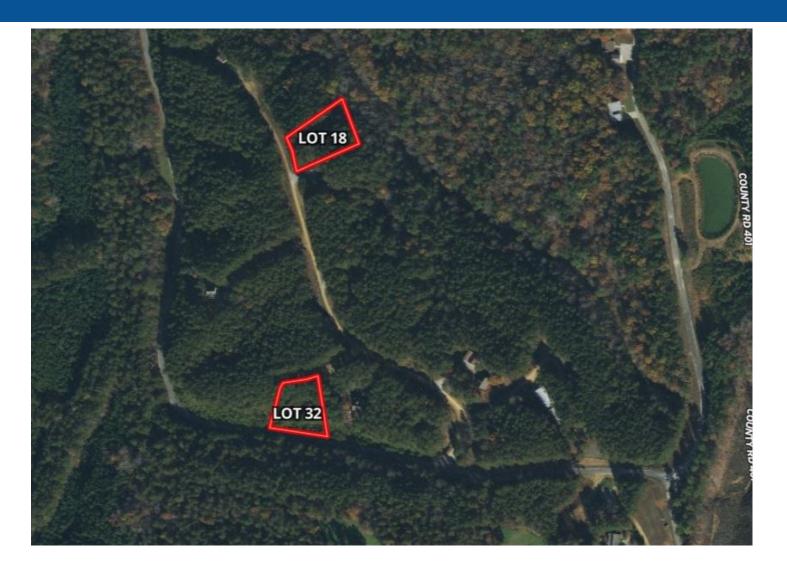

# AERIAL MAP

Lot 18 is .60 of an acre Lot 32 is .70 of an acre

TOM WISEMAN, MANAGING BROKER TWiseman@TomSmithLand.com 662.317.0467