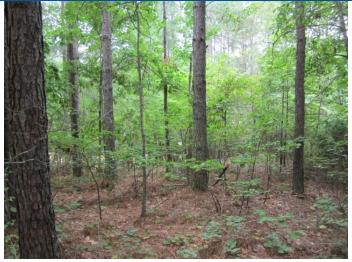

# Lot 18 and 32 pictures

TOM WISEMAN, MANAGING BROKER TWiseman@TomSmithLand.com 662.317.0467

## 2 Lots in The Woodlands of River Trace At Union Harbor Resort in Tishomingo County, MS

Take your pick of Lot 18 or 32 at The Woodlands of River Trace at Union Harbor Resort in Tishomingo County, MS. These beautiful, wooded residential lots are located in a gated community with utilities and access to Pickwick Lake. Come build your dream home on one of these amazing lots! Lot 18 is 0.60 acres and Lot 32 is 0.70 acres. Call Tom today!!