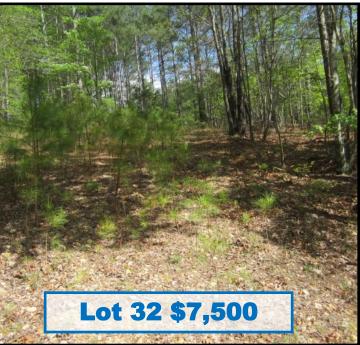

## 2 Lots in The Woodlands of River Trace At Union Harbor Resort in Tishomingo County, MS

Take your pick of Lot 18 or 32 at The Woodlands of River Trace at Union Harbor Resort in Tishomingo County, MS. These beautiful, wooded residential lots are located in a gated community with utilities and access to Pickwick Lake. Come build your dream home on one of these amazing lots! Lot 18 is 0.60 acres and Lot 32 is 0.70 acres. Call Tom today!!

# Lot 18 and 32 pictures

TOM WISEMAN, MANAGING BROKER TWiseman@TomSmithLand.com 662.317.0467