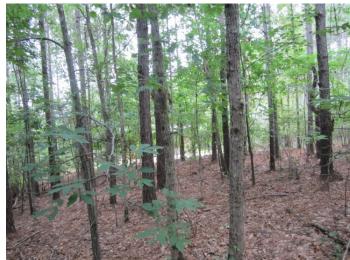

# Lot 18 and 32 pictures

TOM WISEMAN, MANAGING BROKER TWiseman@TomSmithLand.com 662.317.0467

## 2 Lots in The Woodlands of River Trace At Union Harbor Resort in Tishomingo County, MS

Take your pick of Lot 18 or 32 at The Woodlands of River Trace at Union Harbor Resort in Tishomingo County, MS. These beautiful, wooded residential lots are located in a gated community with utilities and access to Pickwick Lake. Come build your dream home on one of these amazing lots! Lot 18 is 0.60 acres and Lot 32 is 0.70 acres. Call Tom today!!