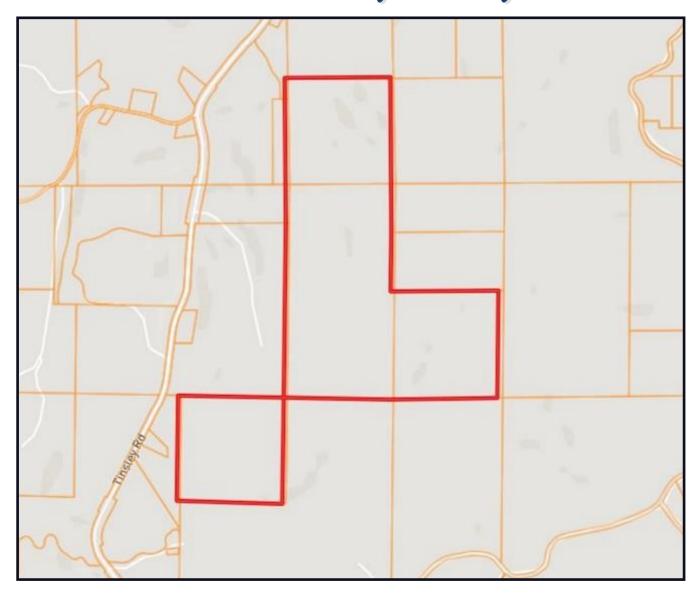

come around often. This 203+/- acre tract is ground zero for Yazoo County Trophy Bucks! Located in the middle of the Tinsley oilfield, the property is 100% MATURE Hardwoods with several food plot areas. There is an excellent road system throughout the property as there are five oil wells on maintained by Denbury. The timber on the property is outstanding and will provide excellent income for the investor. Utilities are available and there are several camp sites for your choosing. This property has not been hunted in decades, and is actually a wildlife paradise! If you are in the market for one of the best hunting and timber properties around, you better take a look at this one!











### TomSmithLand.com









































### TomSmithLand.com

## Ownership Map











## Aerial Map





TOM SMITH, ALC, BROKER® Tom@TomSmithLand.com 601.898.2772 office | 601.454.9397 cell







## TopoMap





TOM SMITH, ALC, BROKER® Tom@TomSmithLand.com 601.898.2772 office | 601.454.9397 cell





### Floodplain Map





TOM SMITH, ALC, BROKER® Tom@TomSmithLand.com 601.898.2772 office | 601.454.9397 cell













### Directional Map



<u>Directions:</u> From Hwy 49N in Yazoo County, travel west on Anding Oil City Rd for 4.5 mi. Turn right on Tinsley Rd and travel 4.2 miles. Property will be on your right. Entrance next to TSLH sign.

**GOOGLE MAP LINK** 



TOM SMITH, ALC, BROKER®
Tom@TomSmithLand.com
601.898.2772 office | 601.454.9397 cell





TomSmithLand.com