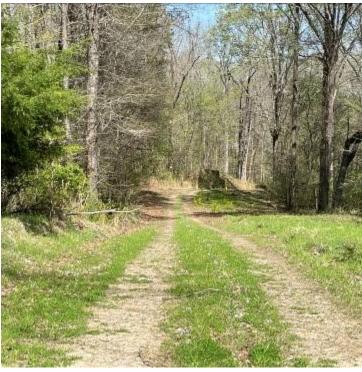

This is a RARE find in Yazoo County Mississippi! Properties like this don't come around often. This 203+/- acre tract is ground zero for Yazoo County Trophy Bucks! Located in the middle of the Tinsley oilfield, the property is 100% MATURE Hardwoods with several food plot areas. There is an excellent road system throughout the property as there are five oil wells on maintained by Denbury. The timber on the property is outstanding and will provide excellent income for the investor. Utilities are available and there are several camp sites for your choosing. This property has not been hunted in decades, and is actually a wildlife paradise! If you are in the market for one of the best hunting and timber properties around, you better take a look at this one!