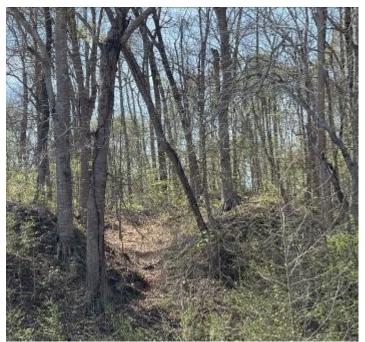

This is a RARE find in Yazoo County Mississippi! Properties like this don't come around often. This 203+/- acre tract is ground zero for Yazoo County Trophy Bucks! Located in the middle of the Tinsley oilfield, the property is 100% MATURE Hardwoods with several food plot areas. There is an excellent road system throughout the property as there are five oil wells on maintained by Denbury. The timber on the property is outstanding and will provide excellent income for the investor. Utilities are available and there are several camp sites for your choosing. This property has not been hunted in decades, and is actually a wildlife paradise! If you are in the market for one of the best hunting and timber properties around, you better take a look at this one!