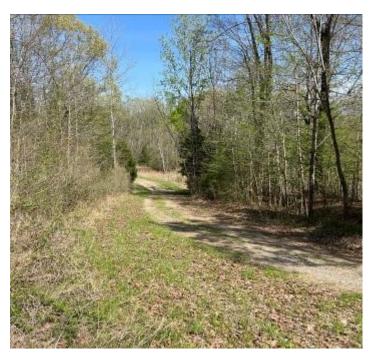

This is a RARE find in Yazoo County Mississippi! Properties like this don't come around often. This 203+/- acre tract is ground zero for Yazoo County Trophy Bucks! Located in the middle of the Tinsley oilfield, the property is 100% MATURE Hardwoods with several food plot areas. There is an excellent road system throughout the property as there are five oil wells on maintained by Denbury. The timber on the property is outstanding and will provide excellent income for the investor. Utilities are available and there are several camp sites for your choosing. This property has not been hunted in decades, and is actually a wildlife paradise! If you are in the market for one of the best hunting and timber properties around, you better take a look at this one!