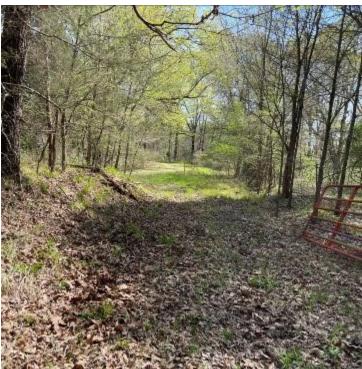

This is a RARE find in Yazoo County Mississippi! Properties like this don't come around often. This 203+/- acre tract is ground zero for Yazoo County Trophy Bucks! Located in the middle of the Tinsley oilfield, the property is 100% MATURE Hardwoods with several food plot areas. There is an excellent road system throughout the property as there are five oil wells on maintained by Denbury. The timber on the property is outstanding and will provide excellent income for the investor. Utilities are available and there are several camp sites for your choosing. This property has not been hunted in decades, and is actually a wildlife paradise! If you are in the market for one of the best hunting and timber properties around, you better take a look at this one!