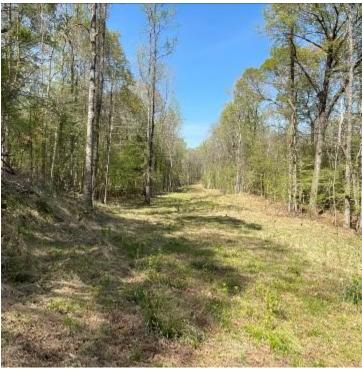

This is a RARE find in Yazoo County Mississippi! Properties like this don't come around often. This 203+/- acre tract is ground zero for Yazoo County Trophy Bucks! Located in the middle of the Tinsley oilfield, the property is 100% MATURE Hardwoods with several food plot areas. There is an excellent road system throughout the property as there are five oil wells on maintained by Denbury. The timber on the property is outstanding and will provide excellent income for the investor. Utilities are available and there are several camp sites for your choosing. This property has not been hunted in decades, and is actually a wildlife paradise! If you are in the market for one of the best hunting and timber properties around, you better take a look at this one!