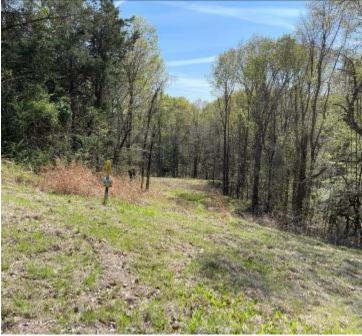

This is a RARE find in Yazoo County Mississippi! Properties like this don't come around often. This 203+/- acre tract is ground zero for Yazoo County Trophy Bucks! Located in the middle of the Tinsley oilfield, the property is 100% MATURE Hardwoods with several food plot areas. There is an excellent road system throughout the property as there are five oil wells on maintained by Denbury. The timber on the property is outstanding and will provide excellent income for the investor. Utilities are available and there are several camp sites for your choosing. This property has not been hunted in decades, and is actually a wildlife paradise! If you are in the market for one of the best hunting and timber properties around, you better take a look at this one!