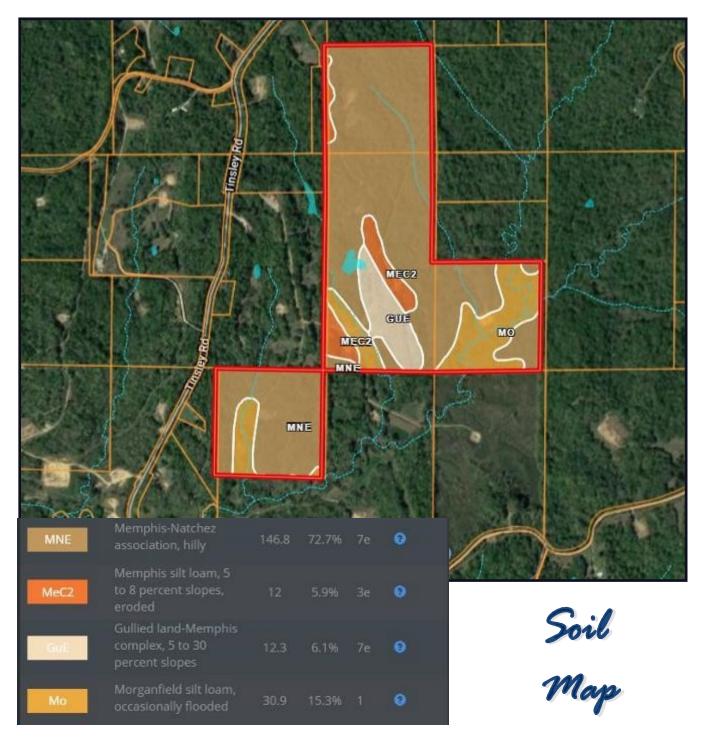

ty is outstanding and will provide excellent income for the investor. Utilities are available and there are several camp sites for your choosing. This property has not been hunted in decades, and is actually a wildlife paradise! If you are in the market for one of the best hunting and timber properties around, you better take a look at this one!











### TomSmithLand.com









































### TomSmithLand.com

## Ownership Map











## Aerial Map





TOM SMITH, ALC, BROKER® Tom@TomSmithLand.com 601.898.2772 office | 601.454.9397 cell







## TopoMap





TOM SMITH, ALC, BROKER® Tom@TomSmithLand.com 601.898.2772 office | 601.454.9397 cell





### Floodplain Map





TOM SMITH, ALC, BROKER® Tom@TomSmithLand.com 601.898.2772 office | 601.454.9397 cell













### Directional Map



<u>Directions:</u> From Hwy 49N in Yazoo County, travel west on Anding Oil City Rd for 4.5 mi. Turn right on Tinsley Rd and travel 4.2 miles. Property will be on your right. Entrance next to TSLH sign.

**GOOGLE MAP LINK** 



TOM SMITH, ALC, BROKER®
Tom@TomSmithLand.com
601.898.2772 office | 601.454.9397 cell





TomSmithLand.com