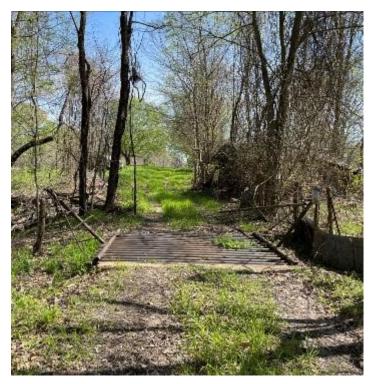

This is a RARE find in Yazoo County Mississippi! Properties like this don't come around often. This 203+/- acre tract is ground zero for Yazoo County Trophy Bucks! Located in the middle of the Tinsley oilfield, the property is 100% MATURE Hardwoods with several food plot areas. There is an excellent road system throughout the property as there are five oil wells on maintained by Denbury. The timber on the property is outstanding and will provide excellent income for the investor. Utilities are available and there are several camp sites for your choosing. This property has not been hunted in decades, and is actually a wildlife paradise! If you are in the market for one of the best hunting and timber properties around, you better take a look at this one!