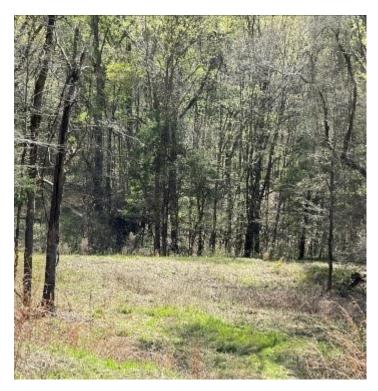

This is a RARE find in Yazoo County Mississippi! Properties like this don't come around often. This 203+/- acre tract is ground zero for Yazoo County Trophy Bucks! Located in the middle of the Tinsley oilfield, the property is 100% MATURE Hardwoods with several food plot areas. There is an excellent road system throughout the property as there are five oil wells on maintained by Denbury. The timber on the property is outstanding and will provide excellent income for the investor. Utilities are available and there are several camp sites for your choosing. This property has not been hunted in decades, and is actually a wildlife paradise! If you are in the market for one of the best hunting and timber properties around, you better take a look at this one!