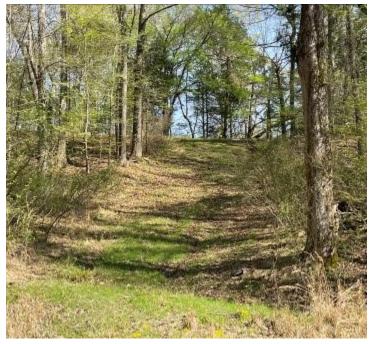

This is a RARE find in Yazoo County Mississippi! Properties like this don't come around often. This 203+/- acre tract is ground zero for Yazoo County Trophy Bucks! Located in the middle of the Tinsley oilfield, the property is 100% MATURE Hardwoods with several food plot areas. There is an excellent road system throughout the property as there are five oil wells on maintained by Denbury. The timber on the property is outstanding and will provide excellent income for the investor. Utilities are available and there are several camp sites for your choosing. This property has not been hunted in decades, and is actually a wildlife paradise! If you are in the market for one of the best hunting and timber properties around, you better take a look at this one!