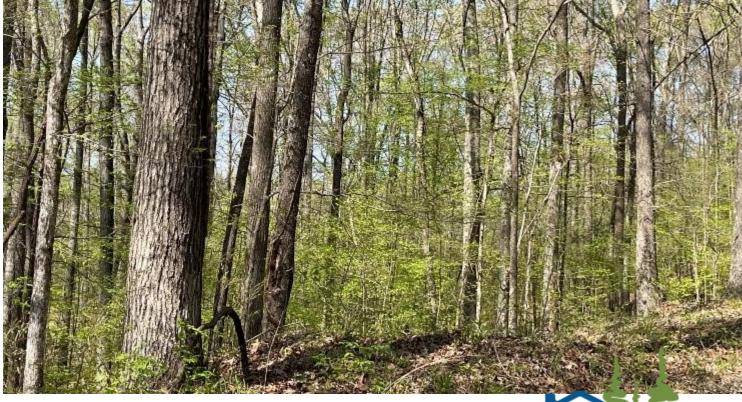

This is a RARE find in Yazoo County Mississippi! Properties like this don't come around often. This 203+/- acre tract is ground zero for Yazoo County Trophy Bucks! Located in the middle of the Tinsley oilfield, the property is 100% MATURE Hardwoods with several food plot areas. There is an excellent road system throughout the property as there are five oil wells on maintained by Denbury. The timber on the property is outstanding and will provide excellent income for the investor. Utilities are available and there are several camp sites for your choosing. This property has not been hunted in decades, and is actually a wildlife paradise! If you are in the market for one of the best hunting and timber properties around, you better take a look at this one!