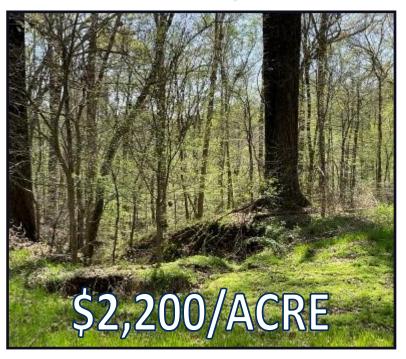

# Yayoo County Hunting and Timber

203+/- ACRES IN TINSLEY, MS

- 203+/- Acres in Yazoo County
- Mature Hardwoods
- Outstanding Road System
- Yazoo County Trophy Bucks
- Several Food Plot Areas
- Several Campsites
- Utilities Available

This is a RARE find in Yazoo County Mississippi! Properties like this don't come around often. This 203+/- acre tract is ground zero for Yazoo County Trophy Bucks! Located in the middle of the Tinsley oilfield, the property is 100% MATURE Hardwoods with several food plot areas. There is an excellent road system throughout the property as there are five oil wells on maintained by Denbury. The timber on the property is outstanding and will provide excellent income for the investor. Utilities are available and there are several camp sites for your choosing. This property has not been hunted in decades, and is actually a wildlife paradise! If you are in the market for one of the best hunting and timber properties around, you better take a look at this one!