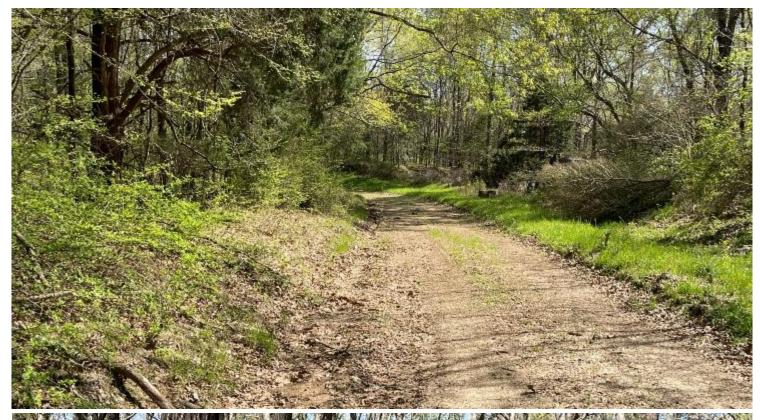

This is a RARE find in Yazoo County Mississippi! Properties like this don't come around often. This 203+/- acre tract is ground zero for Yazoo County Trophy Bucks! Located in the middle of the Tinsley oilfield, the property is 100% MATURE Hardwoods with several food plot areas. There is an excellent road system throughout the property as there are five oil wells on maintained by Denbury. The timber on the property is outstanding and will provide excellent income for the investor. Utilities are available and there are several camp sites for your choosing. This property has not been hunted in decades, and is actually a wildlife paradise! If you are in the market for one of the best hunting and timber properties around, you better take a look at this one!