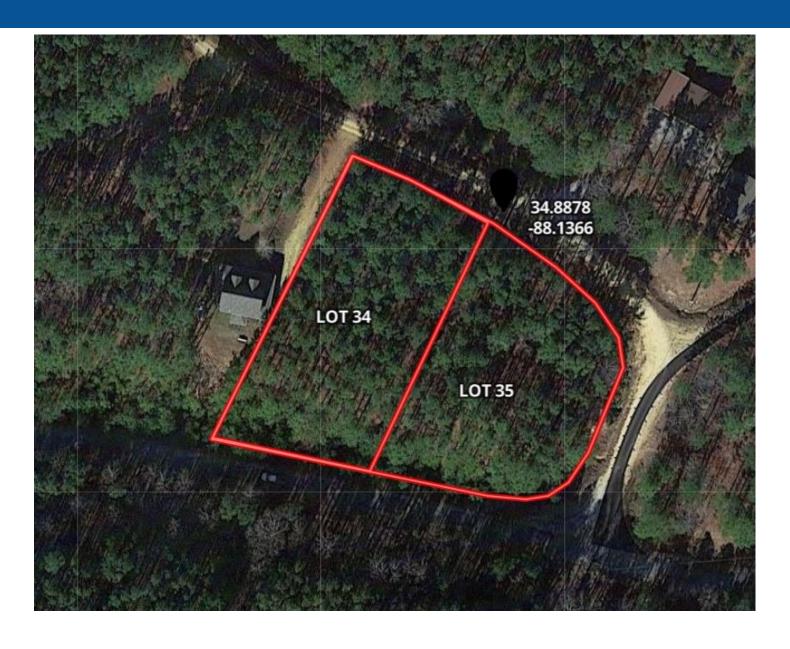

cre. Call Tom today!!

Directions from the intersection of Hwy 25 and Hwy 172 in Iuka: Drive 1.5 miles and turn left on to Spring Street. Cross RR tracks and turn right on to Eastport Drive. Proceed 4.4 miles, turn left on CR 256 and drive for 0.5 miles. Turn right on CR 263, proceed 0.5 miles to Union Harbor and take first left on to Marina Trace Drive. Turn right on Woodland Drive.



### Call me today!

TOM WISEMAN, ASSOCIATE BROKER Twiseman@TomSmithLand.com 662.268.6333 office | 662.317.0467 cell



# Lot 34 and 35 pictures











TOM WISEMAN, ASSOCIATE BROKER Twiseman@TomSmithLand.com 662.268.6333 office | 662.317.0467 cell





## PROPERTY MAP



### Call me today!

TOM WISEMAN, ASSOCIATE BROKER Twiseman@TomSmithLand.com 662.268.6333 office | 662.317.0467 cell





# AERIAL MAP



Lot 34 is .58 of an acre Lot 35 is .58 of an acre

#### Call me today!

TOM WISEMAN, ASSOCIATE BROKER Twiseman@TomSmithLand.com 662.268.6333 office | 662.317.0467 cell





### TOPO MAP



### Call me today!

TOM WISEMAN, ASSOCIATE BROKER Twiseman@TomSmithLand.com 662.268.6333 office | 662.317.0467 cell





## DIRECTIONAL MAP



<u>Directions from the intersection of Hwy 25 and Hwy 172 in Iuka:</u> Drive 1.5 miles and turn left on to Spring Street. Cross RR tracks and turn right on to Eastport Drive. Proceed 4.4 miles, turn left on CR 256 and drive for 0.5 miles. Turn right on CR 263, proceed 0.5 miles to Union Harbor and take first left on to Marina Trace Drive. Turn right on Woodland Drive. Lots will be on the left. Address is Lot 34 and Lot 35 in Union Harbor Resort, Iuka, MS 38852