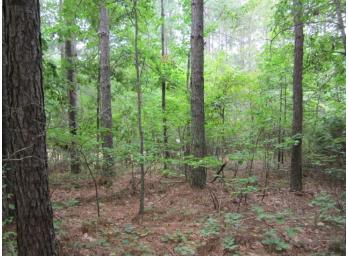

# Lot 34 and 35 pictures

TOM WISEMAN, ASSOCIATE BROKER Twiseman@TomSmithLand.com 662.268.6333 office | 662.317.0467 cell

#### 2 Lots in The Woodlands of River Trace At Union Harbor Resort in Tishomingo County, MS

Take your pick of Lot 34 or Lot 35 at The Woodlands of River Trace at Union Harbor Resort in Tishomingo County, MS. These beautiful, wooded residential lots are located in a gated community with utilities and access to Pickwick Lake. Come build your dream home on one of these amazing lots! Lot 34 is 0.58 of an acre and Lot 35 is 0.58 acre. Call Tom today!!