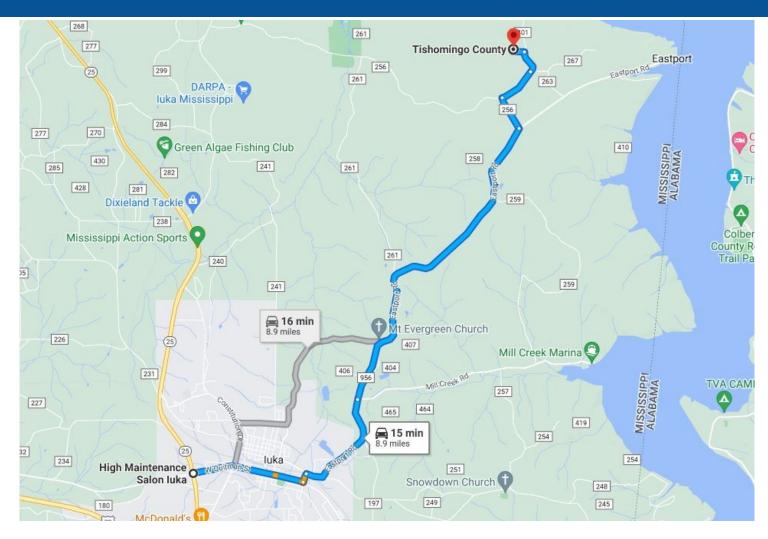

## DIRECTIONAL MAP

<u>Directions from the intersection of Hwy 25 and Hwy 172 in Iuka:</u> Drive 1.5 miles and turn left on to Spring Street. Cross RR tracks and turn right on to Eastport Drive. Proceed 4.4 miles, turn left on CR 256 and drive for 0.5 miles. Turn right on CR 263, proceed 0.5 miles to Union Harbor and take first left on to Marina Trace Drive. Turn right on Woodland Drive. Lots will be on the left. Address is Lot 34 and Lot 35 in Union Harbor Resort, Iuka, MS 38852

Directions from the intersection of Hwy 25 and Hwy 172 in Iuka: Drive 1.5 miles and turn left on to Spring Street. Cross RR tracks and turn right on to Eastport Drive. Proceed 4.4 miles, turn left on CR 256 and drive for 0.5 miles. Turn right on CR 263, proceed 0.5 miles to Union Harbor and take first left on to Marina Trace Drive. Turn right on Woodland Drive.