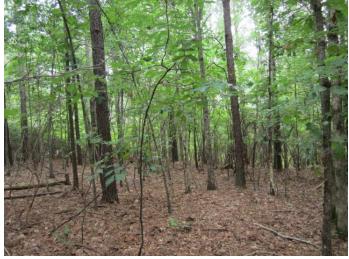

# Lot 34 and 35 pictures

TOM WISEMAN, ASSOCIATE BROKER Twiseman@TomSmithLand.com 662.268.6333 office | 662.317.0467 cell

#### 2 Lots in The Woodlands of River Trace At Union Harbor Resort in Tishomingo County, MS

Take your pick of Lot 34 or Lot 35 at The Woodlands of River Trace at Union Harbor Resort in Tishomingo County, MS. These beautiful, wooded residential lots are located in a gated community with utilities and access to Pickwick Lake. Come build your dream home on one of these amazing lots! Lot 34 is 0.58 of an acre and Lot 35 is 0.58 acre. Call Tom today!!