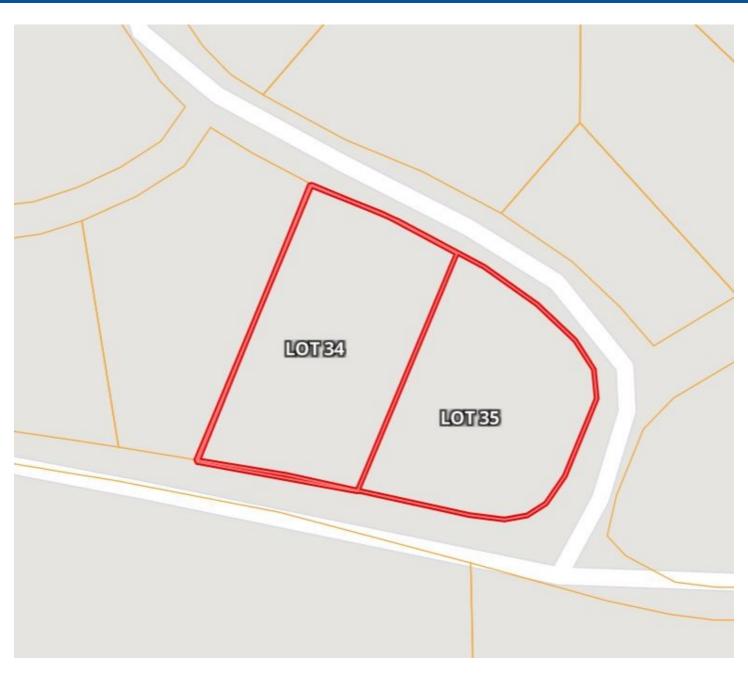

## PROPERTY MAP

#### 2 Lots in The Woodlands of River Trace At Union Harbor Resort in Tishomingo County, MS

Take your pick of Lot 34 or Lot 35 at The Woodlands of River Trace at Union Harbor Resort in Tishomingo County, MS. These beautiful, wooded residential lots are located in a gated community with utilities and access to Pickwick Lake. Come build your dream home on one of these amazing lots! Lot 34 is 0.58 of an acre and Lot 35 is 0.58 acre. Call Tom today!!