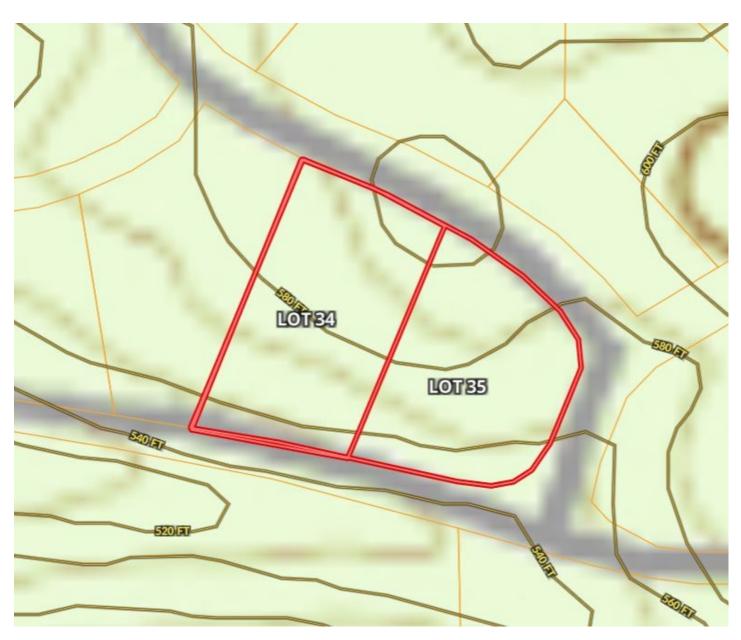

### TOPO MAP

# AERIAL MAP

Lot 34 is .58 of an acre Lot 35 is .58 of an acre

#### 2 Lots in The Woodlands of River Trace At Union Harbor Resort in Tishomingo County, MS

Take your pick of Lot 34 or Lot 35 at The Woodlands of River Trace at Union Harbor Resort in Tishomingo County, MS. These beautiful, wooded residential lots are located in a gated community with utilities and access to Pickwick Lake. Come build your dream home on one of these amazing lots! Lot 34 is 0.58 of an acre and Lot 35 is 0.58 acre. Call Tom today!!