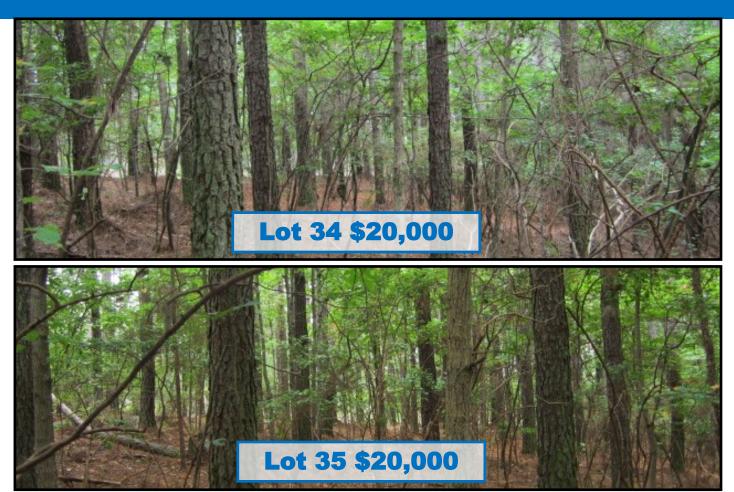

# Lot 34 and 35 pictures

TOM WISEMAN, ASSOCIATE BROKER Twiseman@TomSmithLand.com 662.268.6333 office | 662.317.0467 cell

#### 2 Lots in The Woodlands of River Trace At Union Harbor Resort in Tishomingo County, MS

Take your pick of Lot 34 or Lot 35 at The Woodlands of River Trace at Union Harbor Resort in Tishomingo County, MS. These beautiful, wooded residential lots are located in a gated community with utilities and access to Pickwick Lake. Come build your dream home on one of these amazing lots! Lot 34 is 0.58 of an acre and Lot 35 is 0.58 acre. Call Tom today!!