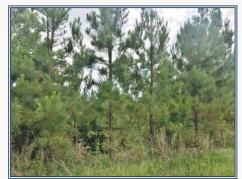

## **SOUTHERN** STATES REALTY

This +/-394 Acres has been professionally managed for many years. The genetically improved Loblolly Plantation and mature timber is distributed throughout the tract as follows: Mature Hardwood 38 acres, 8 year old plantation 34 acres, 7 year old plantation 184 acres, 5 year old plantation 94 acres, 59 acres recently harvested There's also a running creek traversing the tract north to south. The access and internal road system is excellent. The location and topography will allow the owner to capitalize on higher markets and short haul rates and the differing age classes will allow for staggered income opportunities. The diversity of this tract is also the reason it's overrun with wildlife. There are many secluded camp sites on the tract and very little traffic on the dead end county road. Electricity is on the tract as well as water. When you figure the pre-merchantable value of the plantations, and the value of the standing hardwood, this is the best priced tract on the market in South Miss. Because of the amount of road frontage and access smaller parcels are also available. These parcels will be priced according to size and timber value.