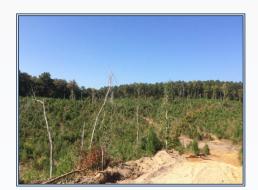

## **SOUTHERN** STATES REALTY

This +/-394 Acres has been professionally managed for many years. The genetically improved Loblolly Plantation and mature timber is distributed throughout the tract as follows: Mature Hardwood 38 acres, 8 year old plantation 34 acres, 7 year old plantation 184 acres, 5 year old plantation 94 acres, 59 acres recently harvested There's also a running creek traversing the tract north to south. The access and internal road system is excellent. The location and topography will allow the owner to capitalize on higher markets and short haul rates and the differing age classes will allow for staggered income opportunities. The diversity of this tract is also the reason it's overrun with wildlife. There are many secluded camp sites on the tract and very little traffic on the dead end county road. Electricity is on the tract as well as water. When you figure the pre-merchantable value of the plantations, and the value of the standing hardwood, this is the best priced tract on the market in South Miss. Because of the amount of road frontage and access smaller parcels are also available. These parcels will be priced according to size and timber value.