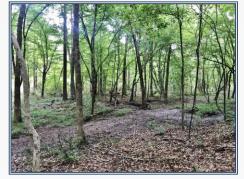

## **SOUTHERN** STATES REALTY

This +/-394 Acres has been professionally managed for many years. The genetically improved Loblolly Plantation and mature timber is distributed throughout the tract as follows: Mature Hardwood 38 acres, 8 year old plantation 34 acres, 7 year old plantation 184 acres, 5 year old plantation 94 acres, 59 acres recently harvested There's also a running creek traversing the tract north to south. The access and internal road system is excellent. The location and topography will allow the owner to capitalize on higher markets and short haul rates and the differing age classes will allow for staggered income opportunities. The diversity of this tract is also the reason it's overrun with wildlife. There are many secluded camp sites on the tract and very little traffic on the dead end county road. Electricity is on the tract as well as water. When you figure the pre-merchantable value of the plantations, and the value of the standing hardwood, this is the best priced tract on the market in South Miss. Because of the amount of road frontage and access smaller parcels are also available. These parcels will be priced according to size and timber value.