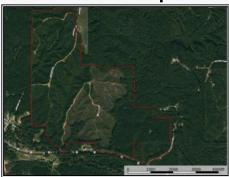

## **SOUTHERN** STATES REALTY

This +/-394 Acres has been professionally managed for many years. The genetically improved Loblolly Plantation and mature timber is distributed throughout the tract as follows: Mature Hardwood 38 acres, 8 year old plantation 34 acres, 7 year old plantation 184 acres, 5 year old plantation 94 acres, 59 acres recently harvested There's also a running creek traversing the tract north to south. The access and internal road system is excellent. The location and topography will allow the owner to capitalize on higher markets and short haul rates and the differing age classes will allow for staggered income opportunities. The diversity of this tract is also the reason it's overrun with wildlife. There are many secluded camp sites on the tract and very little traffic on the dead end county road. Electricity is on the tract as well as water. When you figure the pre-merchantable value of the plantations, and the value of the standing hardwood, this is the best priced tract on the market in South Miss. Because of the amount of road frontage and access smaller parcels are also available. These parcels will be priced according to size and timber value.

Airport Road, Crosby

31.28917, -91.05665 GPS

\$878,380

394 Acres MLS #128769 UC #23042-28769