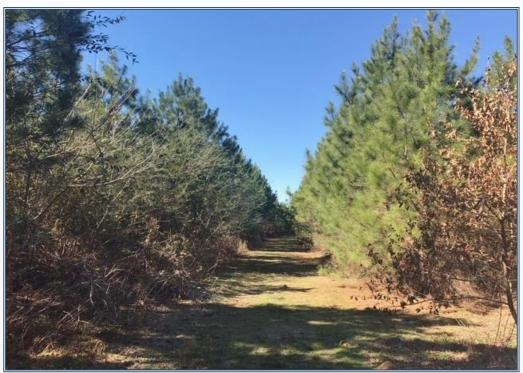

## **SOUTHERN** STATES REALTY

This +/-394 Acres has been professionally managed for many years. The genetically improved Loblolly Plantation and mature timber is distributed throughout the tract as follows: Mature Hardwood 38 acres, 8 year old plantation 34 acres, 7 year old plantation 184 acres, 5 year old plantation 94 acres, 59 acres recently harvested There's also a running creek traversing the tract north to south. The access and internal road system is excellent. The location and topography will allow the owner to capitalize on higher markets and short haul rates and the differing age classes will allow for staggered income opportunities. The diversity of this tract is also the reason it's overrun with wildlife. There are many secluded camp sites on the tract and very little traffic on the dead end county road. Electricity is on the tract as well as water. When you figure the pre-merchantable value of the plantations, and the value of the standing hardwood, this is the best priced tract on the market in South Miss. Because of the amount of road frontage and access smaller parcels are also available. These parcels will be priced according to size and timber value.