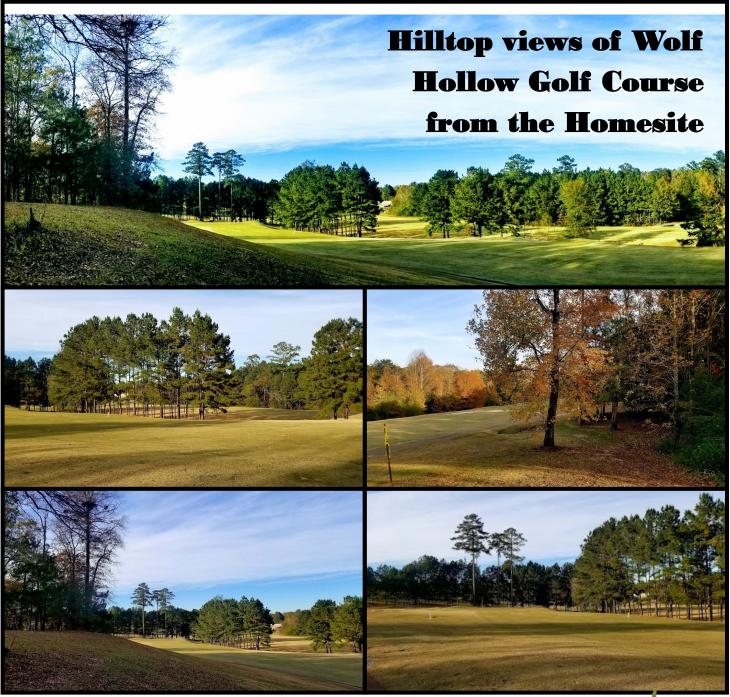

# 2.05+/-Acre Homesite in Copiah County Surrounded by Wolf Hollow Golf Course

\$39,900

you have been looking for! This is a beautiful lot to build the perfect patio home overlooking the fairway on 3 sides of your property! You will be captivated by the luscious views of the rolling hills of this championship 18 hole golf course! Community water and electricity are close by. Call Trinity to find your new property today!

**TRINITY WEBB**, REALTOR® Trinity@TomSmithHomes.com 601.990.5070 office | 769.218.7860 cell

\*These photos are of the Golf Course. These photos were taken of the golf course from the 2.05 acre lot.

**TRINITY WEBB**, REALTOR®
Trinity@TomSmithHomes.com
601.990.5070 office | 769.218.7860 cell