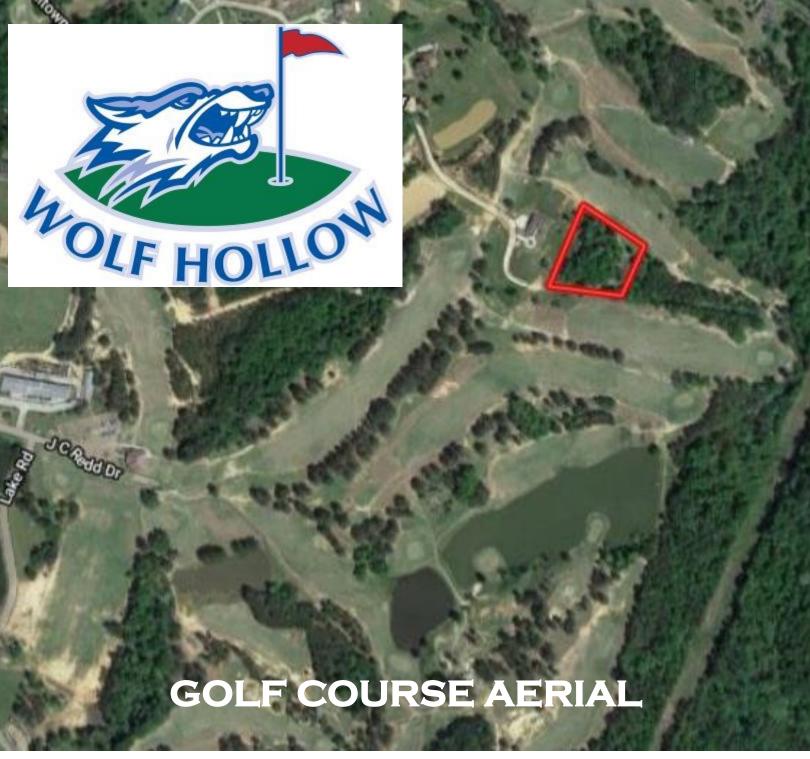

# 2.05+/-Acre Homesite in Copiah County Surrounded by Wolf Hollow Golf Course

\$39,900

you have been looking for! This is a beautiful lot to build the perfect patio home overlooking the fairway on 3 sides of your property! You will be captivated by the luscious views of the rolling hills of this championship 18 hole golf course! Community water and electricity are close by. Call Trinity to find your new property today!

**TRINITY WEBB**, REALTOR® Trinity@TomSmithHomes.com 601.990.5070 office | 769.218.7860 cell

\*These photos are of the Golf Course. These photos were taken of the golf course from the 2.05 acre lot.

**TRINITY WEBB**, REALTOR®
Trinity@TomSmithHomes.com
601.990.5070 office | 769.218.7860 cell