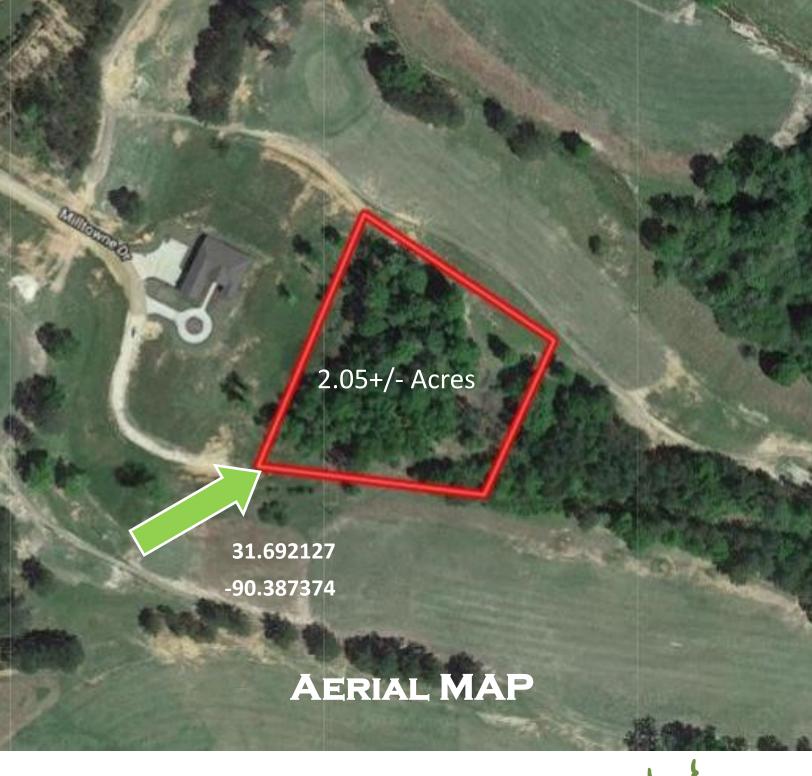

# 2.05+/-Acre Homesite in Copiah County Surrounded by Wolf Hollow Golf Course

\$39,900

you have been looking for! This is a beautiful lot to build the perfect patio home overlooking the fairway on 3 sides of your property! You will be captivated by the luscious views of the rolling hills of this championship 18 hole golf course! Community water and electricity are close by. Call Trinity to find your new property today!