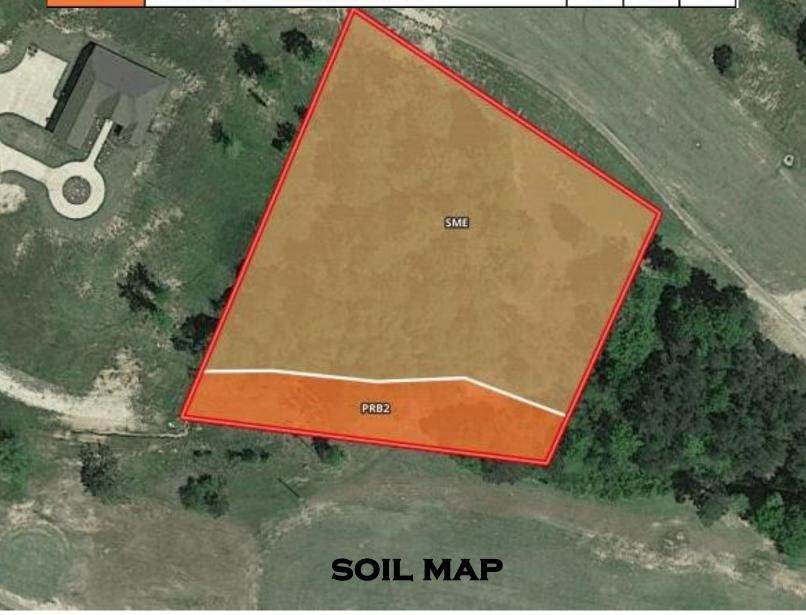

#### <u>TomSmithLandandHomes.com</u>

| SOIL CODE | SOIL DESCRIPTION                                    | ACRES | %     | CAP |
|-----------|-----------------------------------------------------|-------|-------|-----|
| SmE       | Smithdale sandy loam, 12 to 17 percent slopes       | 1.7   | 82.65 | 5w  |
| PrB2      | Providence silt loam, 2 to 5 percent slopes, eroded | 0.4   | 17.35 | 2e  |