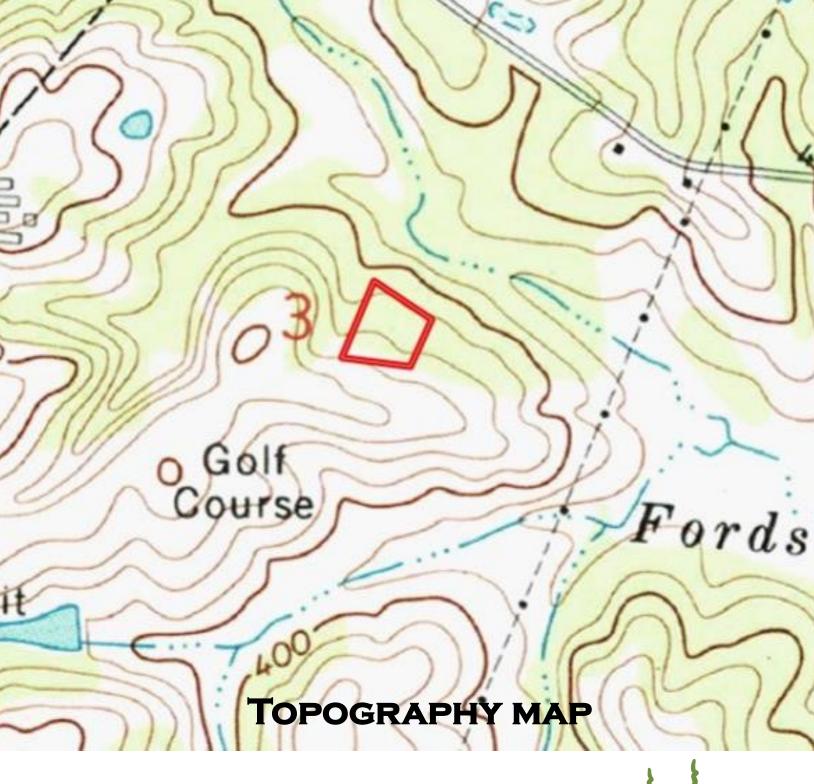

# 2.05+/-Acre Homesite in Copiah County Surrounded by Wolf Hollow Golf Course

\$39,900

you have been looking for! This is a beautiful lot to build the perfect patio home overlooking the fairway on 3 sides of your property! You will be captivated by the luscious views of the rolling hills of this championship 18 hole golf course! Community water and electricity are close by. Call Trinity to find your new property today!