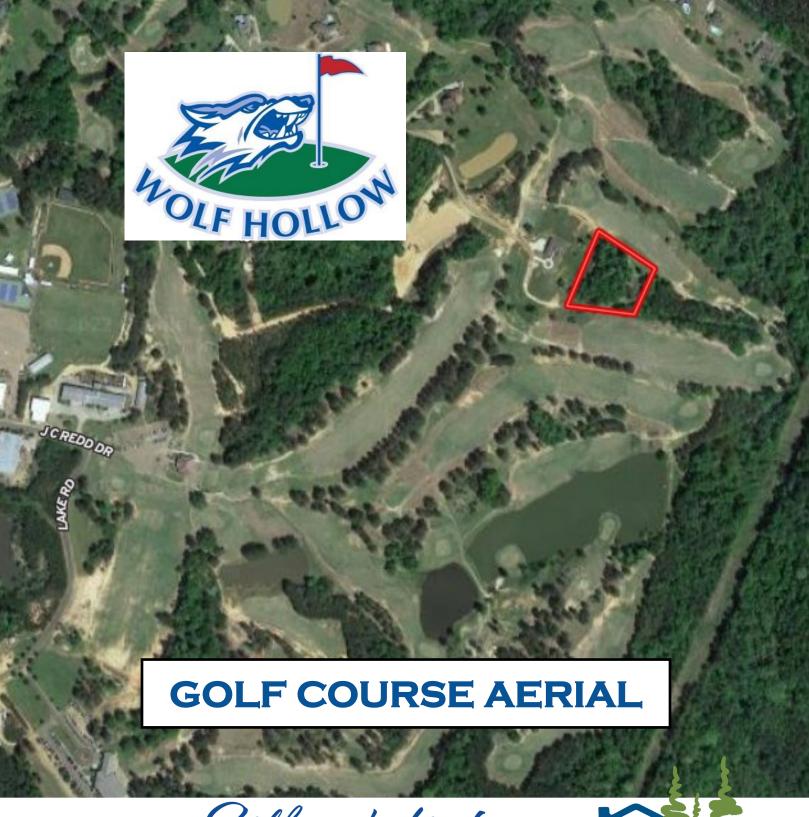

perty today!

<u>Directions from I-55 South</u>: Take Exit 51 toward Wesson on Sylverena Road, Look for Copiah Lincoln Community College Signs, turn right onto US-51, in .3 miles, turn left onto Spring Street, in .1 mile, turn right onto E Railroad Avenue, continue to MllItowne Drive. Property will be at the end of road.



## Call me today!

TRINITY WEBB, REALTOR®
Trinity@TomSmithHomes.com
601.990.5070 office | 769.218.7860 cell













\*These photos are of the Golf Course. These photos were taken of the golf course from the 2.05 acre lot.

## Call me today!

TRINITY WEBB, REALTOR®
Trinity@TomSmithHomes.com
601.990.5070 office | 769.218.7860 cell























## Call me today!

TRINITY WEBB, REALTOR \*
Trinity@TomSmithHomes.com
601.990.5070 office | 769.218.7860 cell







## Call me today!

TRINITY WEBB, REALTOR® Trinity@TomSmithHomes.com 601.990.5070 office | 769.218.7860 cell



# TomSmithLandandHomes.com

2011-2022

BEST



#### **AERIAL MAP**



## Call me today!

TRINITY WEBB, REALTOR \*
Trinity@TomSmithHomes.com
601.990.5070 office | 769.218.7860 cell





#### **OWNERSHIP MAP**



# Call me today!

**TRINITY WEBB,** REALTOR \* Trinity@TomSmithHomes.com 601.990.5070 **office** | 769.218.7860 **cell** 





#### **TOPO MAP**



# Call me today! Tom

**TRINITY WEBB,** REALTOR \* Trinity@TomSmithHomes.com 601.990.5070 **office** | 769.218.7860 **cell** 





#### **DIRECTIONAL MAP**

<u>Directions from I-55 South</u>: Take Exit 51 toward Wesson on Sylverena Road, Look for Copiah Lincoln Community College Signs, turn right onto US-51, in .3 miles, turn