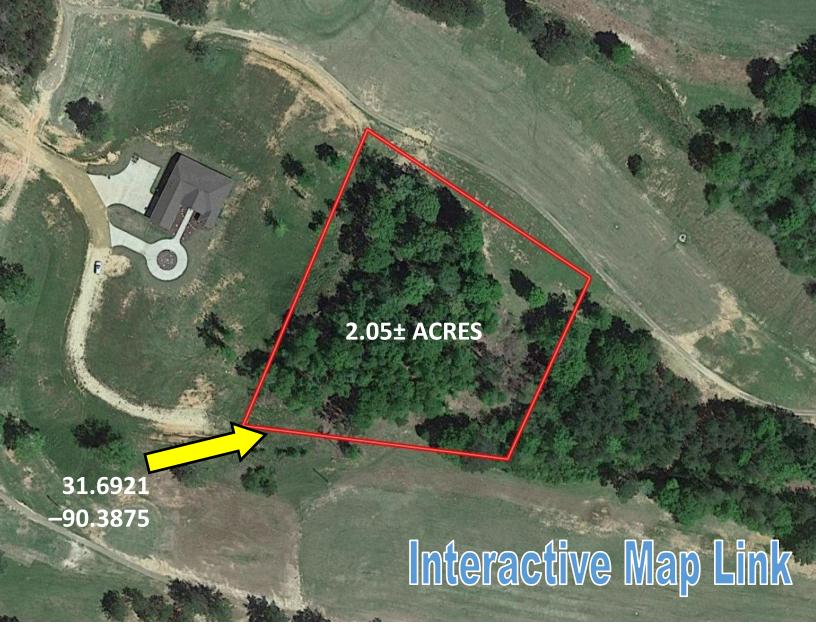

o US-51, in .3 miles, turn left onto Spring Street, in .1 mile, turn right onto E Railroad Avenue, continue to MllItowne Drive. Property will be at the end of road.



## Call me today!

TRINITY WEBB, REALTOR®
Trinity@TomSmithHomes.com
601.990.5070 office | 769.218.7860 cell













\*These photos are of the Golf Course. These photos were taken of the golf course from the 2.05 acre lot.

## Call me today!

TRINITY WEBB, REALTOR®
Trinity@TomSmithHomes.com
601.990.5070 office | 769.218.7860 cell























## Call me today!

TRINITY WEBB, REALTOR \*
Trinity@TomSmithHomes.com
601.990.5070 office | 769.218.7860 cell







## Call me today!

TRINITY WEBB, REALTOR® Trinity@TomSmithHomes.com 601.990.5070 office | 769.218.7860 cell



# TomSmithLandandHomes.com

2011-2022

BEST



#### **AERIAL MAP**



## Call me today!

TRINITY WEBB, REALTOR \*
Trinity@TomSmithHomes.com
601.990.5070 office | 769.218.7860 cell





#### **OWNERSHIP MAP**



# Call me today!

**TRINITY WEBB,** REALTOR \* Trinity@TomSmithHomes.com 601.990.5070 **office** | 769.218.7860 **cell** 





#### **TOPO MAP**



# Call me today! Tom

**TRINITY WEBB,** REALTOR \* Trinity@TomSmithHomes.com 601.990.5070 **office** | 769.218.7860 **cell** 





#### **DIRECTIONAL MAP**

<u>Directions from I-55 South</u>: Take Exit 51 toward Wesson on Sylverena Road, Look for Copiah Lincoln Community College Signs, turn right onto US-51, in .3 miles, turn left onto Spring Street, in .1 mile, turn right onto E Railroad Avenue, continue to MllItowne Drive. Property will be at the end of road.