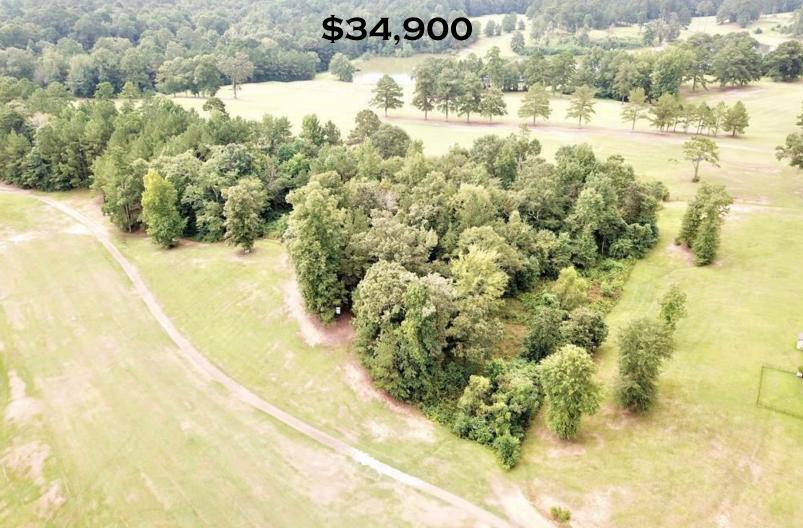

# 2.05± ACRE HOMESITE IN COPIAH COUNTY, MS SURROUNDED BY WOLF HOLLOW GOLF COURSE

This 2.05 surveyed acre homesite in Copiah County on Wolf Hollow Golf Course is what you have been looking for! This is a beautiful lot to build the perfect estate/luxury home overlooking the fairway on 3 sides of your property! You will be captivated by the luscious views of the rolling hills of this championship 18 hole golf course! Community water and electricity are close by. Call Trinity to find your new property today!

## Call me today!

TRINITY WEBB, REALTOR®
Trinity@TomSmithHomes.com
601.990.5070 office | 769.218.7860 cell

\*These photos are of the Golf Course. These photos were taken of the golf course from the 2.05 acre lot.