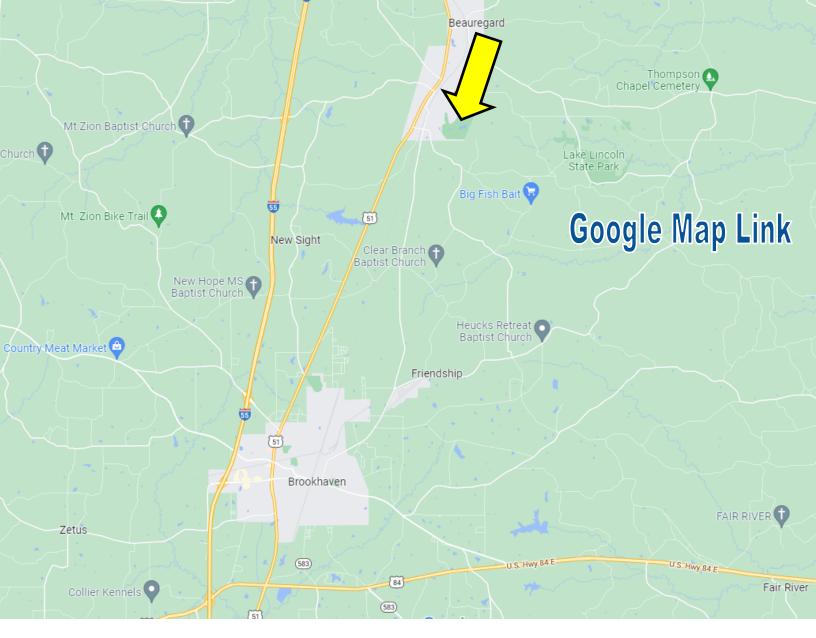

#### **DIRECTIONAL MAP**

<u>Directions from I-55 South</u>: Take Exit 51 toward Wesson on Sylverena Road, Look for Copiah Lincoln Community College Signs, turn right onto US-51, in .3 miles, turn left onto Spring Street, in .1 mile, turn right onto E Railroad Avenue, continue to MllItowne Drive. Property will be at the end of road.

<u>Directions from I-55 South</u>: Take Exit 51 toward Wesson on Sylverena Road, Look for Copiah Lincoln Community College Signs, turn right onto US-51, in .3 miles, turn left onto Spring Street, in .1 mile, turn right onto E Railroad Avenue, continue to MllItowne Drive. Property will be at the end of road.