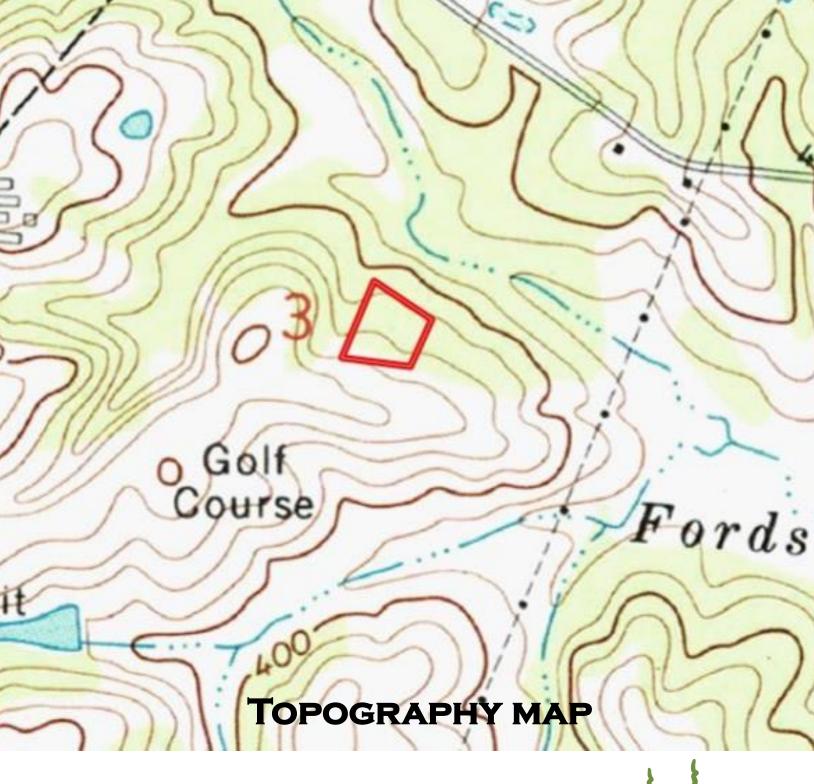

# 2.05+/-Acre Homesite in Copiah County Surrounded by Wolf Hollow Golf Course

\$34,900

you have been looking for! This is a beautiful lot to build the perfect patio home overlooking the fairway on 3 sides of your property! You will be captivated by the luscious views of the rolling hills of this championship 18 hole golf course! Community water and electricity are close by. Call Trinity to find your new property today!