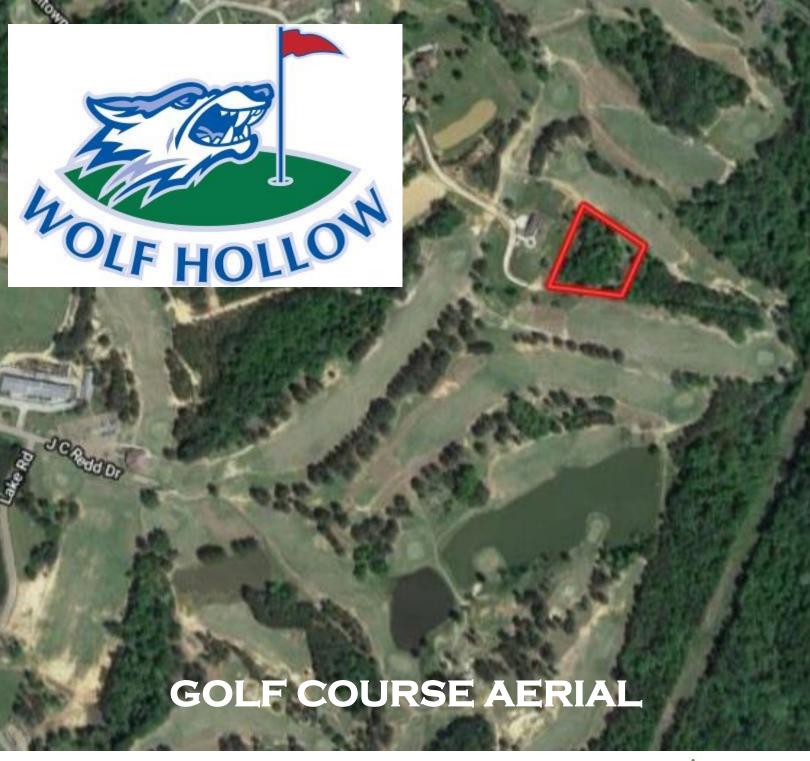

# 2.05+/-Acre Homesite in Copiah County Surrounded by Wolf Hollow Golf Course

\$34,900

you have been looking for! This is a beautiful lot to build the perfect patio home overlooking the fairway on 3 sides of your property! You will be captivated by the luscious views of the rolling hills of this championship 18 hole golf course! Community water and electricity are close by. Call Trinity to find your new property today!