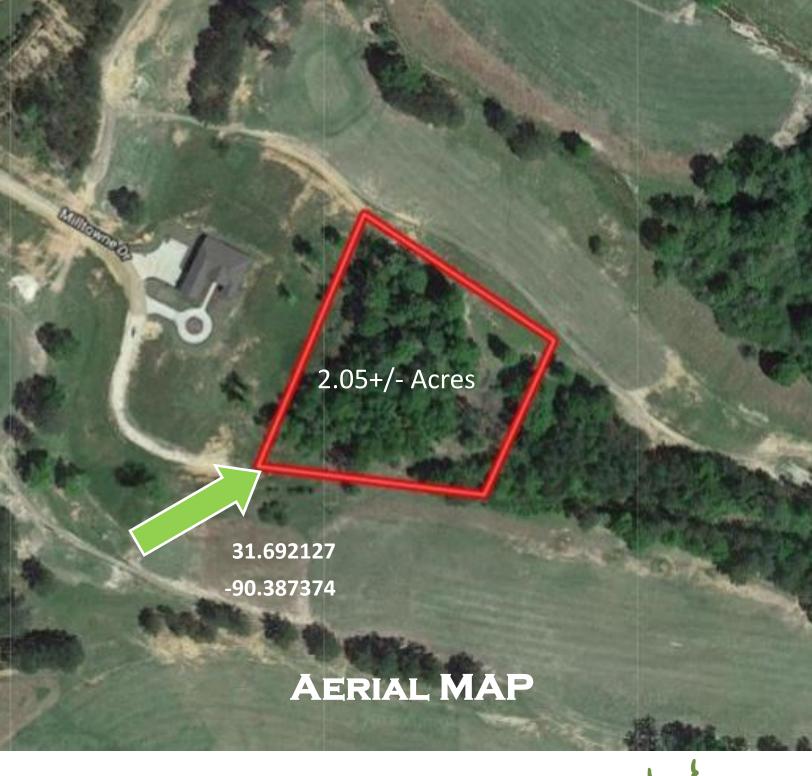

# 2.05+/-Acre Homesite in Copiah County Surrounded by Wolf Hollow Golf Course

\$34,900

you have been looking for! This is a beautiful lot to build the perfect patio home overlooking the fairway on 3 sides of your property! You will be captivated by the luscious views of the rolling hills of this championship 18 hole golf course! Community water and electricity are close by. Call Trinity to find your new property today!