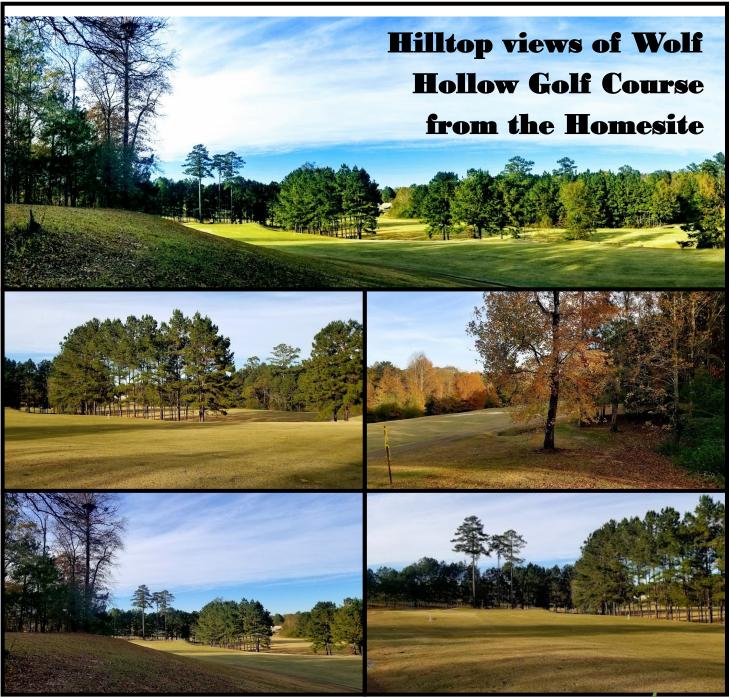

# 2.05+/-Acre Homesite in Copiah County Surrounded by Wolf Hollow Golf Course

\$34,900

you have been looking for! This is a beautiful lot to build the perfect patio home overlooking the fairway on 3 sides of your property! You will be captivated by the luscious views of the rolling hills of this championship 18 hole golf course! Community water and electricity are close by. Call Trinity to find your new property today!

**TRINITY WEBB**, REALTOR® Trinity@TomSmithHomes.com 601.990.5070 office | 769.218.7860 cell

\*These photos are of the Golf Course. These photos were taken of the golf course from the 2.05 acre lot.

**TRINITY WEBB**, REALTOR®
Trinity@TomSmithHomes.com
601.990.5070 office | 769.218.7860 cell