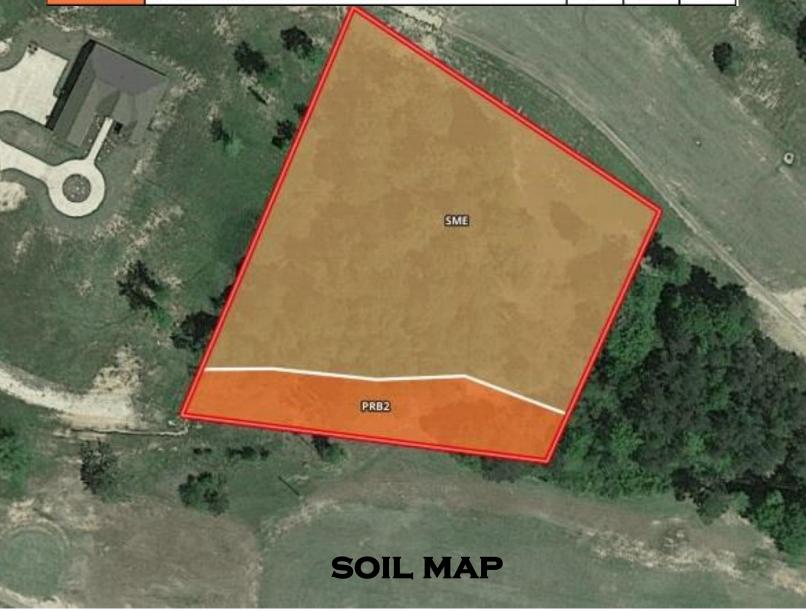

#### <u>TomSmithLandandHomes.com</u>

| SOIL CODE | SOIL DESCRIPTION                                    | ACRES | %     | CAP |
|-----------|-----------------------------------------------------|-------|-------|-----|
| SmE       | Smithdale sandy loam, 12 to 17 percent slopes       | 1.7   | 82.65 | 5w  |
| PrB2      | Providence silt loam, 2 to 5 percent slopes, eroded | 0.4   | 17.35 | 2e  |