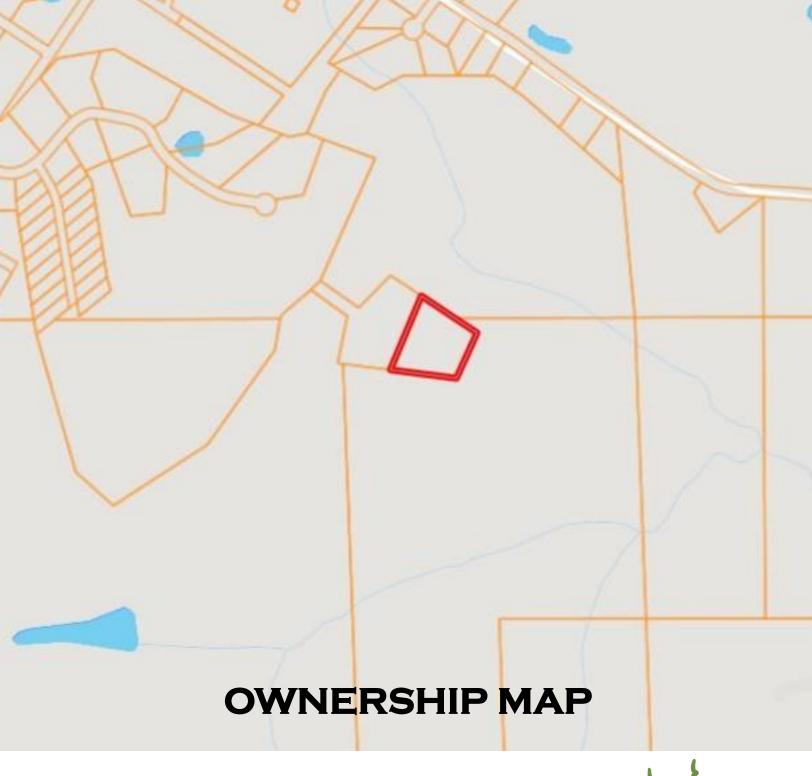

# 2.05+/-Acre Homesite in Copiah County Surrounded by Wolf Hollow Golf Course

\$34,900

you have been looking for! This is a beautiful lot to build the perfect patio home overlooking the fairway on 3 sides of your property! You will be captivated by the luscious views of the rolling hills of this championship 18 hole golf course! Community water and electricity are close by. Call Trinity to find your new property today!