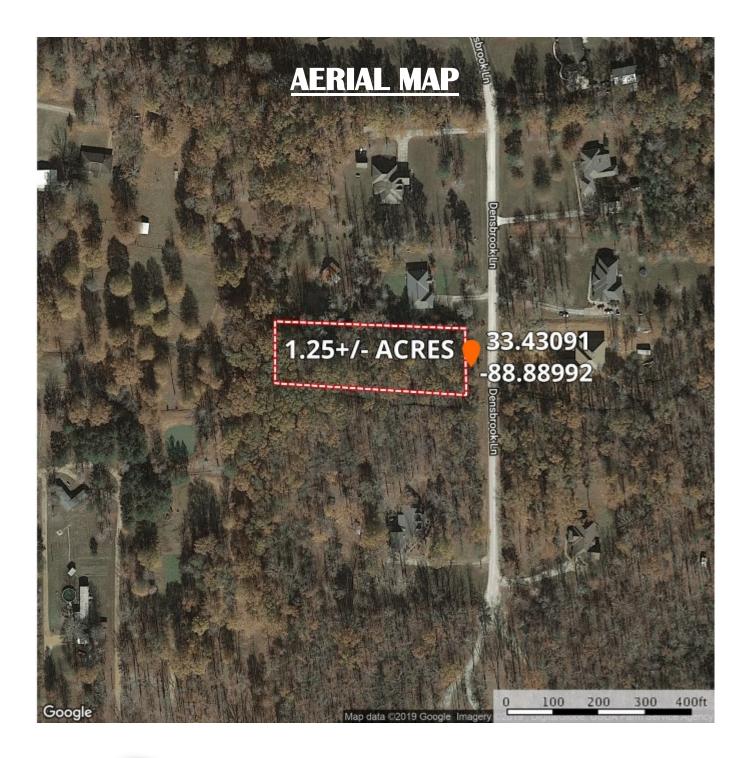

## TomSmithLandandHomes.com

This 1.25+/- acre lot is a beautiful homesite in Oktibbeha County with a well maintained road system. Located in the peaceful Densbrook subdivision, this lot offers scattered mature hardwoods and underground power for an unobstructed view. The homesite is just minutes from town but gives a quiet country feel. Better hurry, This one won't last long! Call Michael for a private showing.