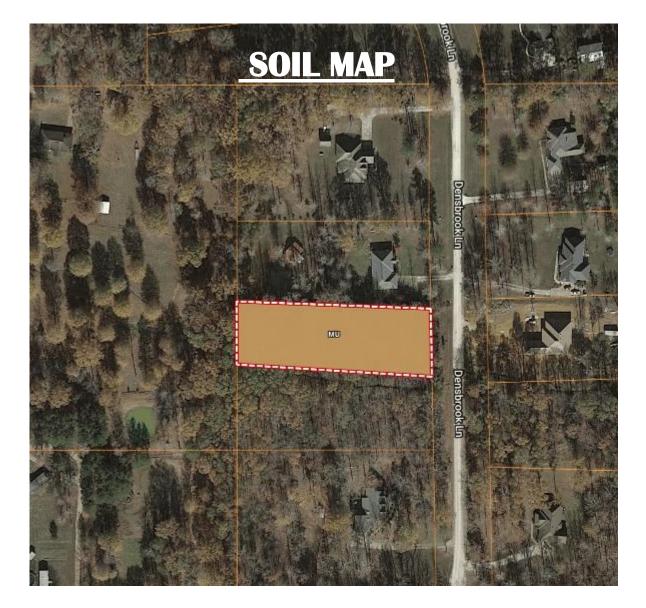

## TomSmithLandandHomes.com

LändReport

Tom. SLANDA

2011-2022

BEST

BROKERAGES

| SOIL CODE | SOIL DESCRIPTION    | ACRES | %     | CAP |
|-----------|---------------------|-------|-------|-----|
| Mu        | Mathiston silt loam | 1.9   | 100.0 | 2w  |
| TOTALS    |                     | 1.9   | 100%  | 2.0 |