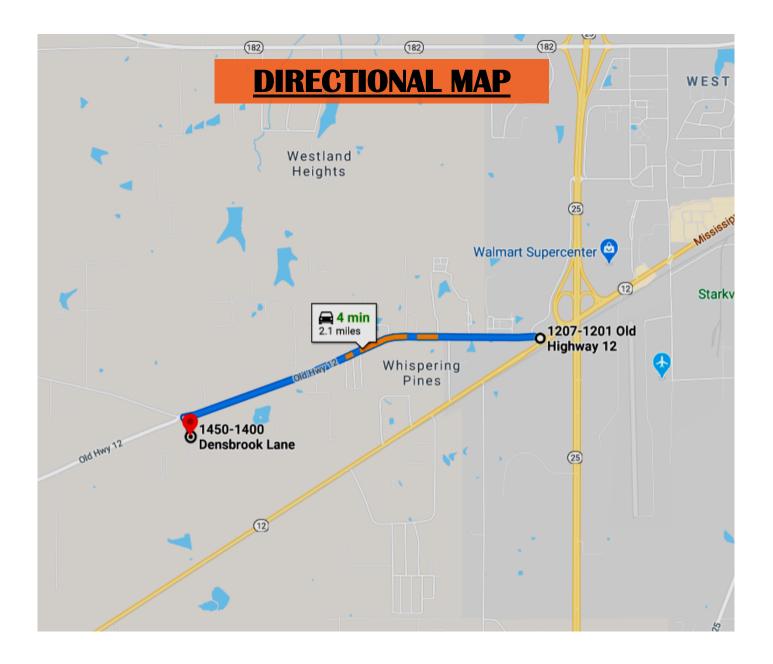

## Beautiful 1.25+/- Acre House Lot Oktibbeha County, MS

**Directions**: From the intersection of Highway 25 and Highway 12, turn right onto Old Highway 12. Travel 2 miles, then turn left onto Densbrook Lane. Travel 1/8 of a

mile and the destination will be on the right.

LändRepor

2011-2022

BROKERAGE

Call me today!

MICHAEL COOPER, REALTOR® Mcooper@TomSmithLand.com 662.268.6333 office | 662.285.8686 cell

**Directions**: From the intersection of Highway 25 and Highway 12, turn right onto Old Highway 12. Travel 2 miles, then turn left onto Densbrook Lane. Travel 1/8 of a mile and the destination will be on the right.