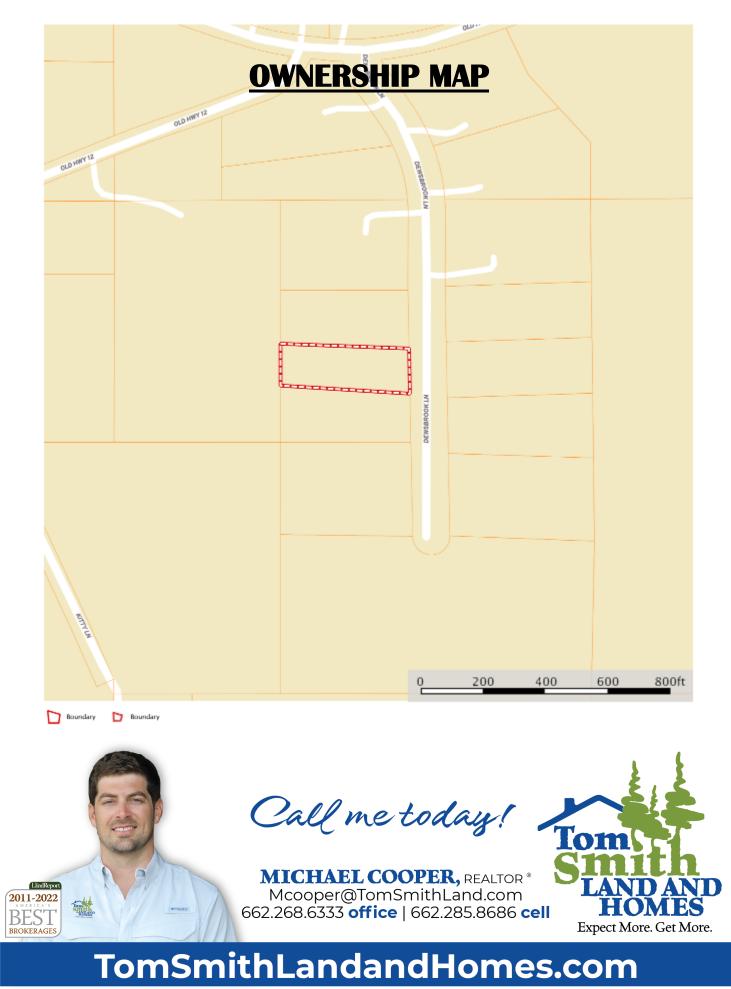

## Beautiful 1.25+/- Acre House Lot Oktibbeha County, MS

**Directions**: From the intersection of Highway 25 and Highway 12, turn right onto Old Highway 12. Travel 2 miles, then turn left onto Densbrook Lane. Travel 1/8 of a

mile and the destination will be on the right.

LändRepor

2011-2022

BROKERAGE

Call me today!

MICHAEL COOPER, REALTOR® Mcooper@TomSmithLand.com 662.268.6333 office | 662.285.8686 cell