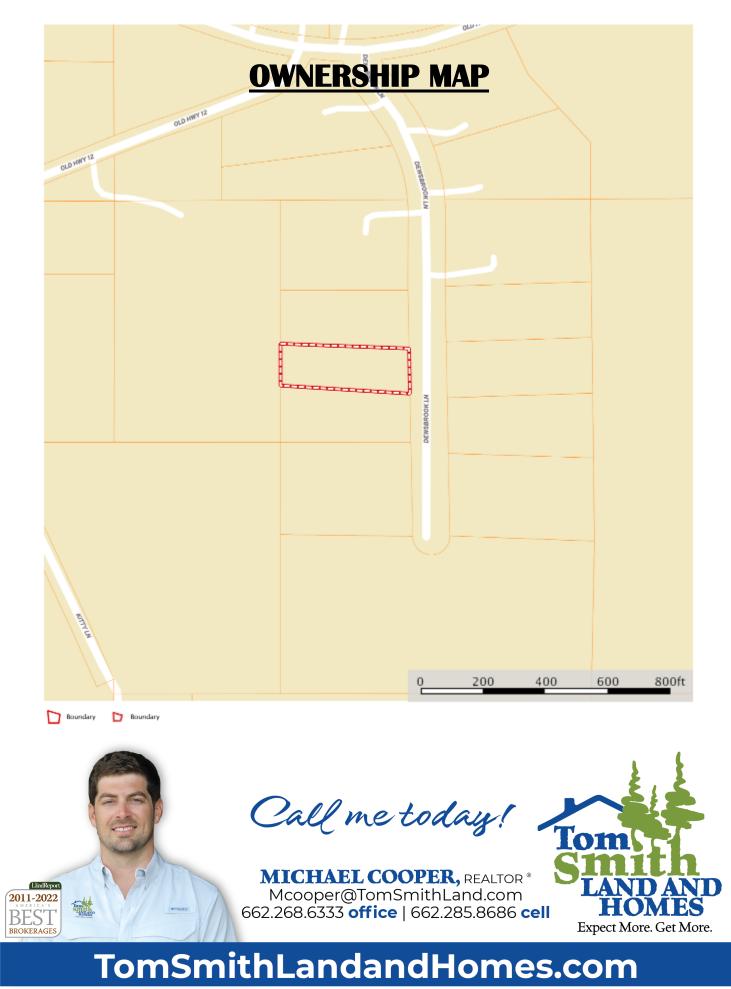

## Beautiful 1.25+/- Acre House Lot Oktibbeha County, MS

**<u>Directions</u>**: From the intersection of Highway 25 and Highway 12, turn right onto Old Highway 12. Travel 2 miles, then turn left onto Densbrook Lane. Travel 1/8 of a

mile and the destination will be on the right.

LändRepor

2011-2022

BROKERAGE

Call me today!

MICHAEL COOPER, REALTOR® Mcooper@TomSmithLand.com 662.268.6333 office | 662.285.8686 cell

**Directions**: From the intersection of Highway 25 and Highway 12, turn right onto Old Highway 12. Travel 2 miles, then turn left onto Densbrook Lane. Travel 1/8 of a mile and the destination will be on the right.