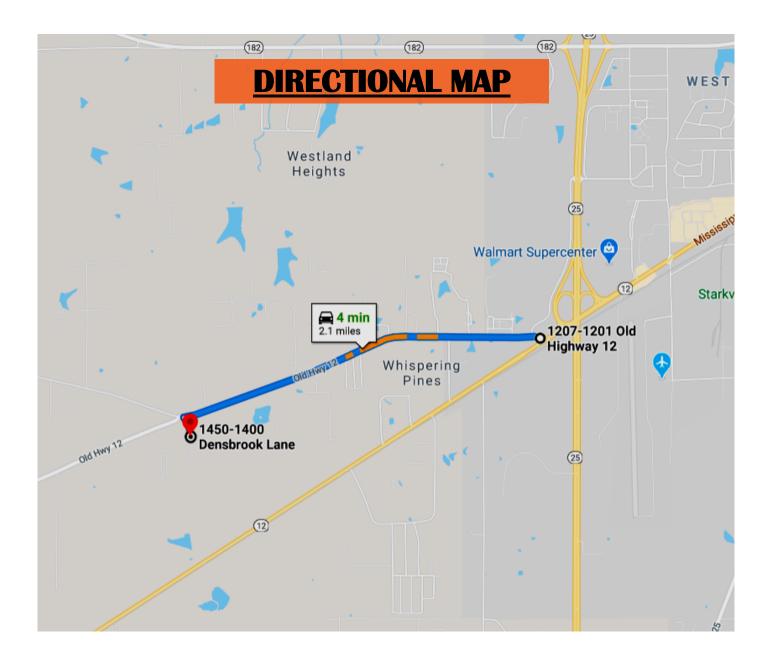

## Beautiful 1.25+/- Acre House Lot Oktibbeha County, MS

**<u>Directions</u>**: From the intersection of Highway 25 and Highway 12, turn right onto Old Highway 12. Travel 2 miles, then turn left onto Densbrook Lane. Travel 1/8 of a

mile and the destination will be on the right.

LändRepor

2011-2022

BROKERAGE

Call me today!

MICHAEL COOPER, REALTOR® Mcooper@TomSmithLand.com 662.268.6333 office | 662.285.8686 cell

**Directions**: From the intersection of Highway 25 and Highway 12, turn right onto Old Highway 12. Travel 2 miles, then turn left onto Densbrook Lane. Travel 1/8 of a mile and the destination will be on the right.