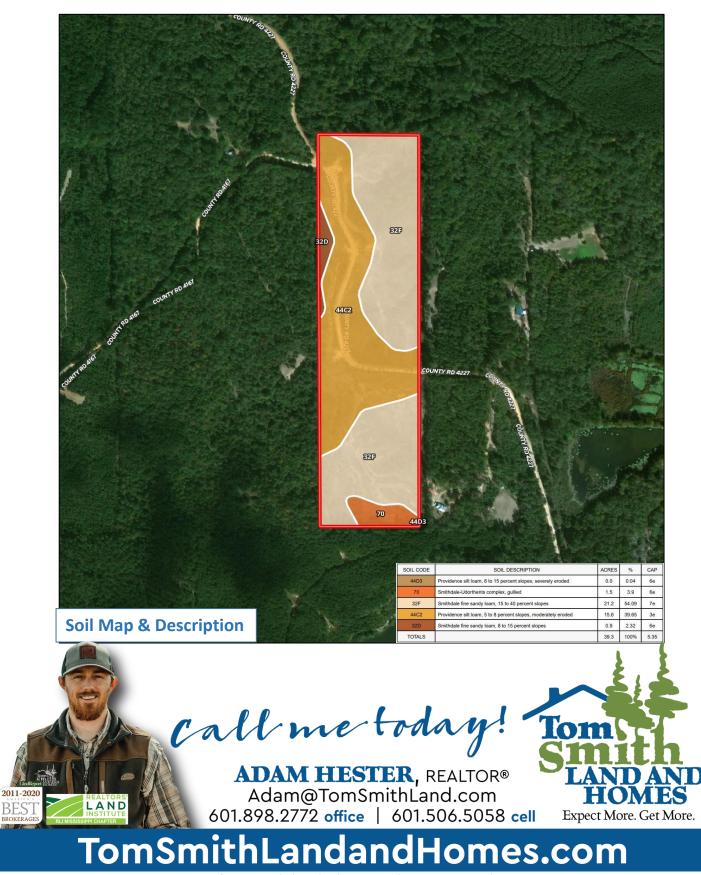

## **Timber Tract in Attala County, MS**

This 38+/- acre tract is located in rural Attala County, MS. The makeup primarily consists of 35.4+/- acres of five-year-old pine and a 1.27+/- acre block of mature hardwoods. The tract is traversed by a county road making access easy if you are looking for a place to build a home or camp. This could be a nice spot for someone looking to set down roots or for a weekend place to chase deer and turkey. Call Adam Hester today for more details!