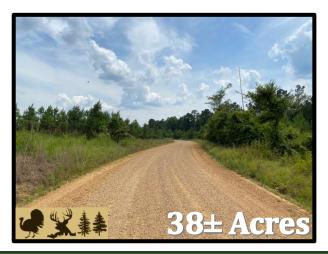

## **Timber Tract in Attala County, MS**

This 38+/- acre tract is located in rural Attala County, MS. The makeup primarily consists of 35.4+/- acres of five-year-old pine and a 1.27+/- acre block of mature hardwoods. The tract is traversed by a county road making access easy if you are looking for a place to build a home or camp. This could be a nice spot for someone looking to set down roots or for a weekend place to chase deer and turkey. Call Adam Hester today for more details!

**Directions from Kosciusko, MS:** At the intersection of Highway 12 and Highway 35 in Kosciusko, drive west on Highway 12 for 2.1 miles. Turn right onto Youth Center Road and continue to drive for approximately 4.1 miles. Turn right onto Attala County Road 4227 and in 1.2 miles, the property will be on both sides of the road.