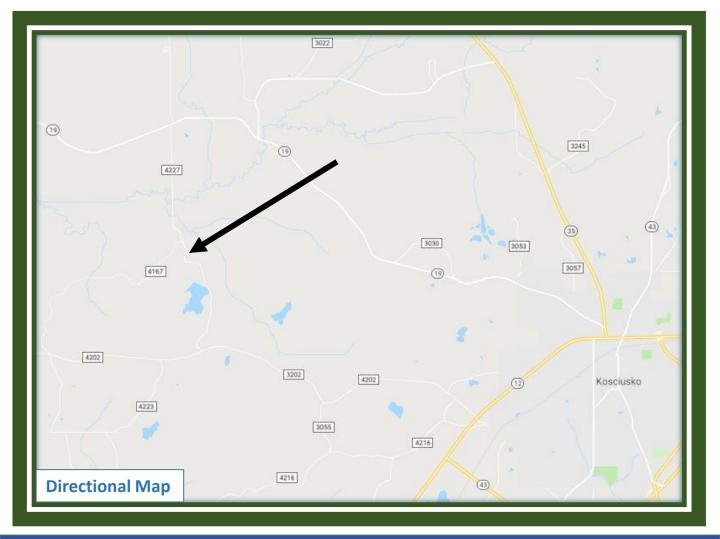

**Directions from Kosciusko, MS:** At the intersection of Highway 12 and Highway 35 in Kosciusko, drive west on Highway 12 for 2.1 miles. Turn right onto Youth Center Road and continue to drive for approximately 4.1 miles. Turn right onto Attala County Road 4227 and in 1.2 miles, the property will be on both sides of the road.

2011-2020

LAND

BEST

call me today!

TomSmithLandandHomes.com

TomSmithLandandHomes.com

**Directions from Kosciusko, MS:** At the intersection of Highway 12 and Highway 35 in Kosciusko, drive west on Highway 12 for 2.1 miles. Turn right onto Youth Center Road and continue to drive for approximately 4.1 miles. Turn right onto Attala County Road 4227 and in 1.2 miles, the property will be on both sides of the road.