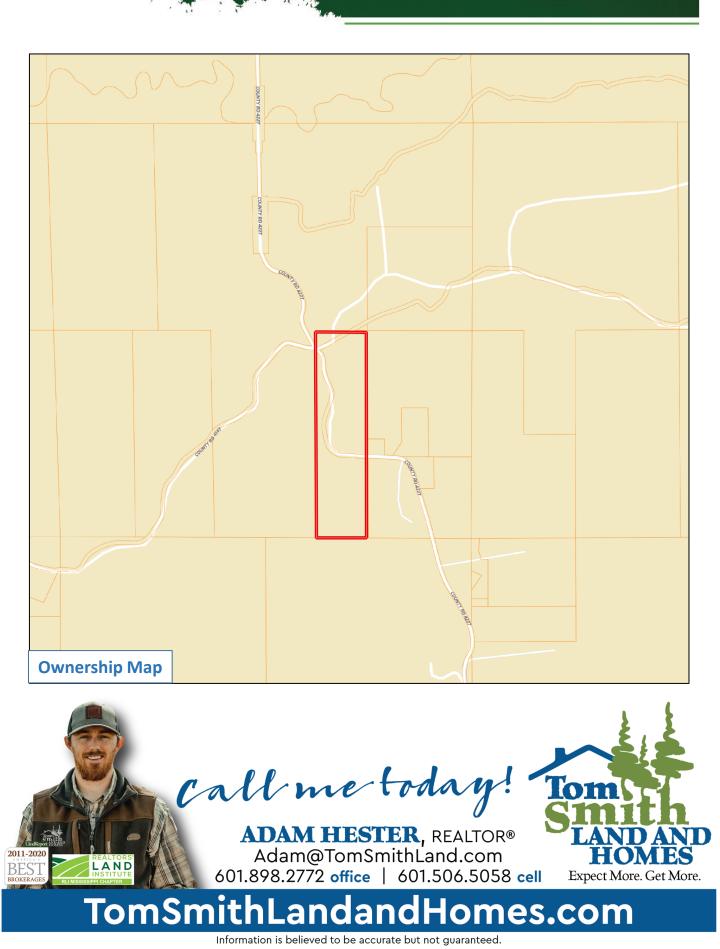

**Directions from Kosciusko, MS:** At the intersection of Highway 12 and Highway 35 in Kosciusko, drive west on Highway 12 for 2.1 miles. Turn right onto Youth Center Road and continue to drive for approximately 4.1 miles. Turn right onto Attala County Road 4227 and in 1.2 miles, the property will be on both sides of the road.

2011-2020

LAND

BEST

call me today!

TomSmithLandandHomes.com

TomSmithLandandHomes.com

**Directions from Kosciusko, MS:** At the intersection of Highway 12 and Highway 35 in Kosciusko, drive west on Highway 12 for 2.1 miles. Turn right onto Youth Center Road and continue to drive for approximately 4.1 miles. Turn right onto Attala County Road 4227 and in 1.2 miles, the property will be on both sides of the road.