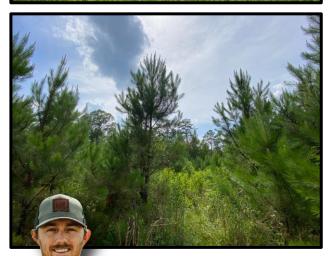

## **Timber Tract in Attala County, MS**

This 38+/- acre tract is located in rural Attala County, MS. The makeup primarily consists of 35.4+/- acres of five-year-old pine and a 1.27+/- acre block of mature hardwoods. The tract is traversed by a county road making access easy if you are looking for a place to build a home or camp. This could be a nice spot for someone looking to set down roots or for a weekend place to chase deer and turkey. Call Adam Hester today for more details!