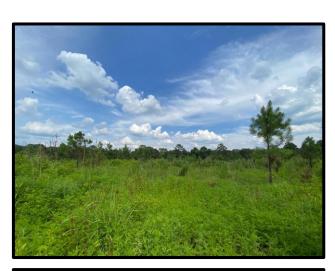

## **Timber Tract in Attala County, MS**

This 38+/- acre tract is located in rural Attala County, MS. The makeup primarily consists of 35.4+/- acres of five-year-old pine and a 1.27+/- acre block of mature hardwoods. The tract is traversed by a county road making access easy if you are looking for a place to build a home or camp. This could be a nice spot for someone looking to set down roots or for a weekend place to chase deer and turkey. Call Adam Hester today for more details!