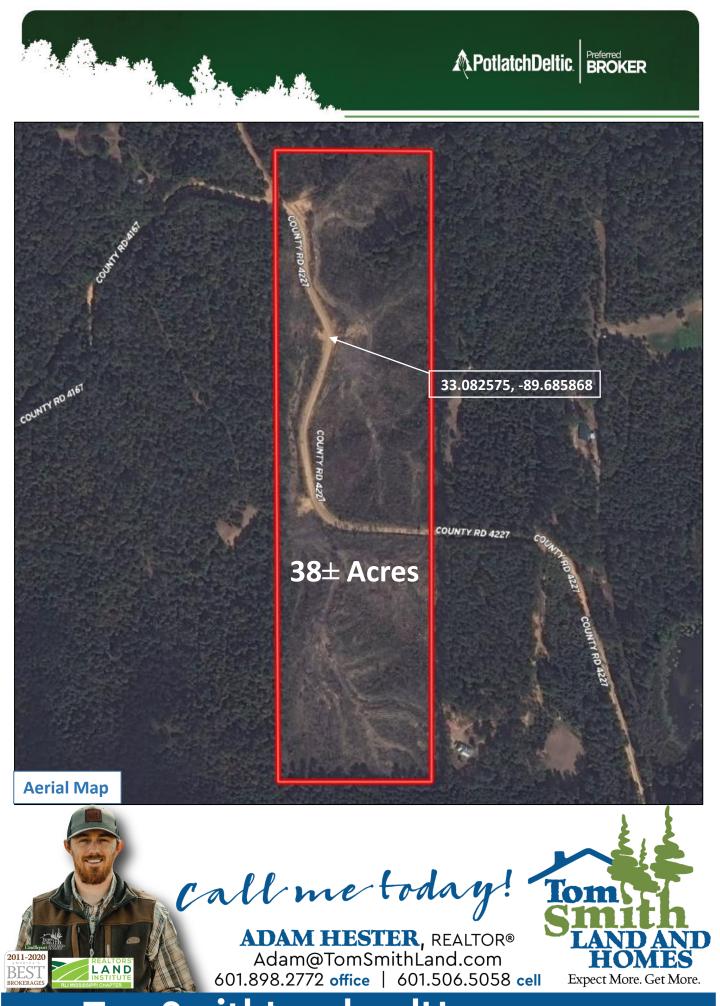

## **Timber Tract in Attala County, MS**

This 38+/- acre tract is located in rural Attala County, MS. The makeup primarily consists of 35.4+/- acres of five-year-old pine and a 1.27+/- acre block of mature hardwoods. The tract is traversed by a county road making access easy if you are looking for a place to build a home or camp. This could be a nice spot for someone looking to set down roots or for a weekend place to chase deer and turkey. Call Adam Hester today for more details!