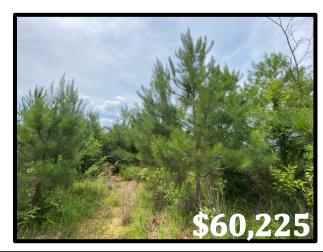

## **Timber Tract in Attala County, MS**

This 38+/- acre tract is located in rural Attala County, MS. The makeup primarily consists of 35.4+/- acres of five-year-old pine and a 1.27+/- acre block of mature hardwoods. The tract is traversed by a county road making access easy if you are looking for a place to build a home or camp. This could be a nice spot for someone looking to set down roots or for a weekend place to chase deer and turkey. Call Adam Hester today for more details!