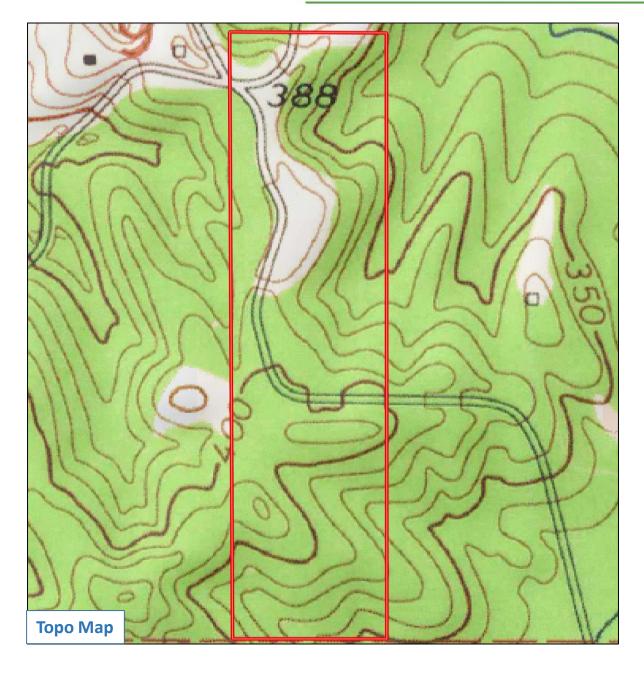

## **Timber Tract in Attala County, MS**

This 38+/- acre tract is located in rural Attala County, MS. The makeup primarily consists of 35.4+/- acres of five-year-old pine and a 1.27+/- acre block of mature hardwoods. The tract is traversed by a county road making access easy if you are looking for a place to build a home or camp. This could be a nice spot for someone looking to set down roots or for a weekend place to chase deer and turkey. Call Adam Hester today for more details!