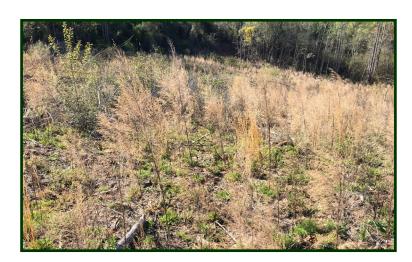

# Investment and Hunting Property! 47+/- Acres in Attala County, Mississippi

\$56,925

Are you looking for a great investment property?? Look no further!! This property has recently been clear-cut and will make someone a good investment/recreational tract. Water and power is available for cabin/home sites and the property is located just two minutes from Kosciusko. Also, this property qualifies for the Sumner's Grant. With frontage on Highway 43 near Highway 12, you are not going to want to miss this opportunity.