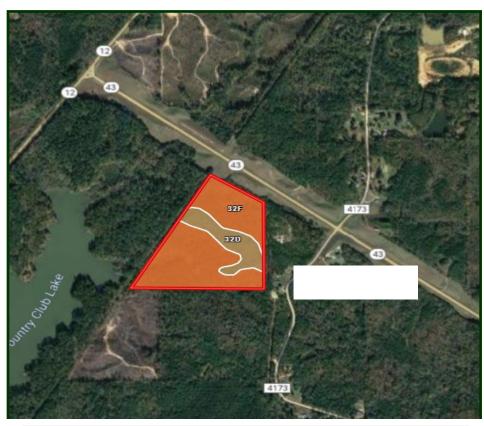

| SOIL CODE | SOIL DESCRIPTION                                   | ACRES | %     | CAP |
|-----------|----------------------------------------------------|-------|-------|-----|
| 32D       | Smithdale fine sandy loam, 8 to 15 percent slopes  | 8.9   | 19.95 | 6e  |
| 32F       | Smithdale fine sandy loam, 15 to 40 percent slopes | 35.5  | 80.05 | 7e  |
| TOTALS    |                                                    | 44.4  | 100%  | 6.8 |

#### Soil Map