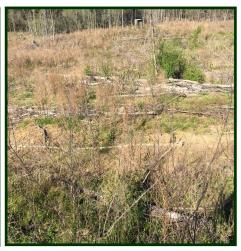

# Investment and Hunting Property! 47+/- Acres in Attala County, Mississippi

\$56,925

Are you looking for a great investment property?? Look no further!! This property has recently been clear-cut and will make someone a good investment/recreational tract. Water and power is available for cabin/home sites and the property is located just two minutes from Kosciusko. Also, this property qualifies for the Sumner's Grant. With frontage on Highway 43 near Highway 12, you are not going to want to miss this opportunity.