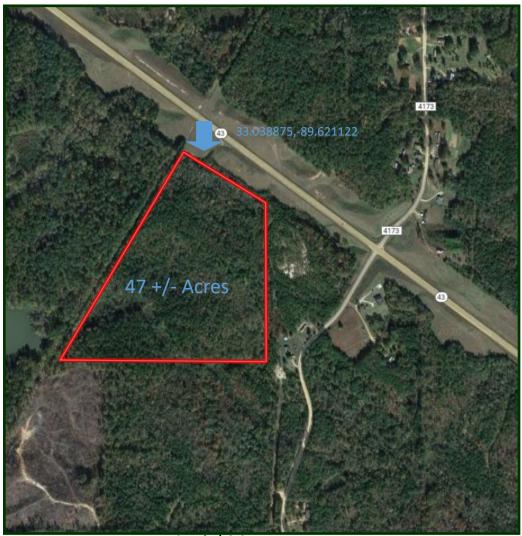

# **BILL PATRICK, REALTOR®**Bill@TomSmithLand.com

601.898.2772 office | 601.573.0749 cell 601 Crescent Blvd., Suite 103 Ridgeland, MS 39157

Expect More. Get More.

Aerial Map

BILL PATRICK, REALTOR®
Bill@TomSmithLand.com
601.898.2772 office | 601.573.0749 cell
601 Crescent Blvd., Suite 103 Ridgeland, MS 39157