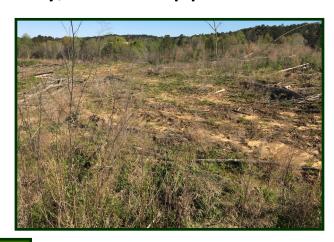

# Investment and Hunting Property! 47+/- Acres in Attala County, Mississippi

\$56,925

Are you looking for a great investment property?? Look no further!! This property has recently been clear-cut and will make someone a good investment/recreational tract. Water and power is available for cabin/home sites and the property is located just two minutes from Kosciusko. Also, this property qualifies for the Sumner's Grant. With frontage on Highway 43 near Highway 12, you are not going to want to miss this opportunity.