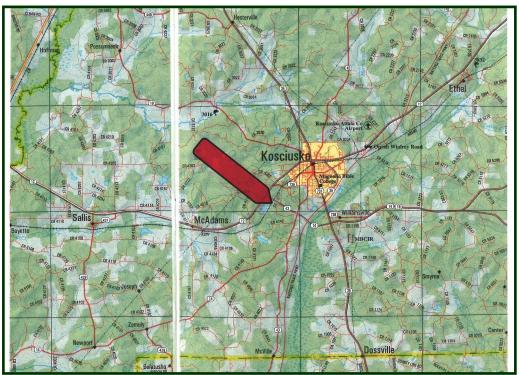

#### **Directional Map**

Directions: From Kosciusko, head west on MS-12, until you reach the intersection with MS-43. Turn left and travel 1/10 mile. Property will be on your right as you cross the railroad tracks.