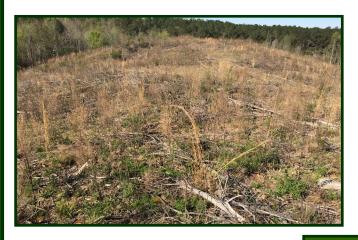

# Investment and Hunting Property! 47+/- Acres in Attala County, Mississippi

\$56,925

Are you looking for a great investment property?? Look no further!! This property has recently been clear-cut and will make someone a good investment/recreational tract. Water and power is available for cabin/home sites and the property is located just two minutes from Kosciusko. Also, this property qualifies for the Sumner's Grant. With frontage on Highway 43 near Highway 12, you are not going to want to miss this opportunity.