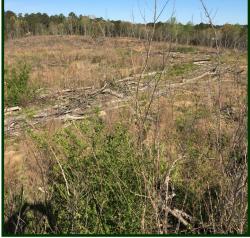

# Investment and Hunting Property! 47+/- Acres in Attala County, Mississippi

\$56,925

Are you looking for a great investment property?? Look no further!! This property has recently been clear-cut and will make someone a good investment/recreational tract. Water and power is available for cabin/home sites and the property is located just two minutes from Kosciusko. Also, this property qualifies for the Sumner's Grant. With frontage on Highway 43 near Highway 12, you are not going to want to miss this opportunity.