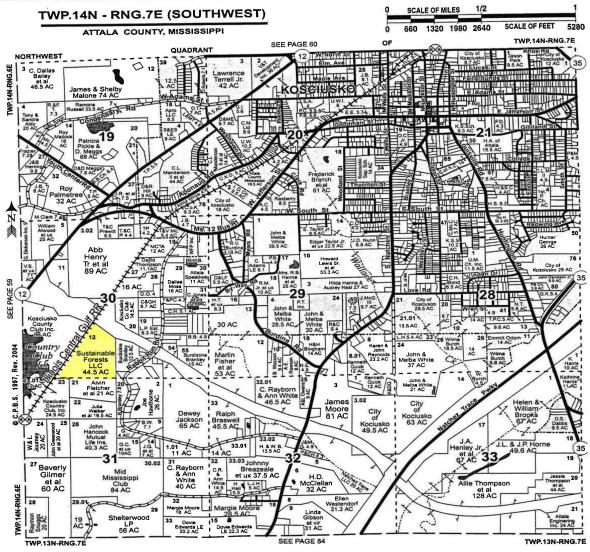

<u>Directions From Kosciusko</u>: Travel west on MS-12 until you reach the intersection with MS-43. Turn left and travel 1/10 mile. Property will be on your right as you cross the railroad tracks.

BILL PATRICK, REALTOR®
Bill@TomSmithLand.com
601.898.2772 office | 601.573.0749 cell
601 Crescent Blvd., Suite 103 Ridgeland, MS 39157

#### **Directional Map**

Directions: From Kosciusko, head west on MS-12, until you reach the intersection with MS-43. Turn left and travel 1/10 mile. Property will be on your right as you cross the railroad tracks.