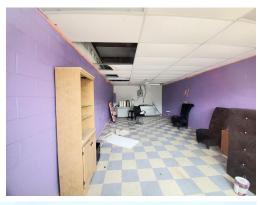

# 413 N Main Street, Brookhaven, MS 39601

Are you looking for an investment property in Brookhaven, Lincoln County, MS? This gas station, washeteria, bait shop, office/retail space, and rental house are all-in-one! This .82± acre property provides current rental income and potential rental income. The gas station has kitchen equipment and commercial fridges in operable condition. It is currently vacant, but positive cash flow could be attained. The washeteria has 15 updated washers and six dryers, all in operable condition. The washeteria is currently rented for \$600 a month. Next to the washeteria is an office/retail space (approx. 400 sqft) that could be rented for \$400 a month or more. The rental house provides \$800 in rent from a long-term tenant and is a 3 Bed/1 Bath. The new owner could rent out all units to provide gross rent over \$2,800 a month, or the owner could operate a gas station while the other units bring in \$1,800 in gross rent. Contact Eli or Trinity for more details and to schedule a private showing.