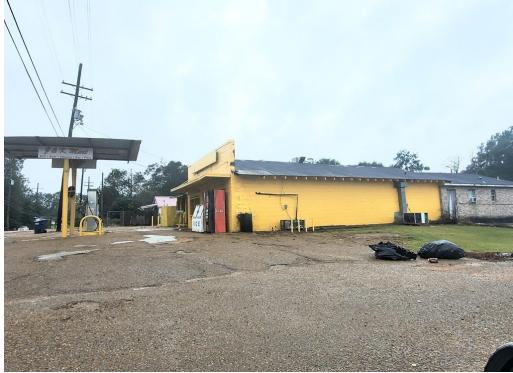

# 413 N Main Street, Brookhaven, MS 39601

Are you looking for an investment property in Brookhaven, Lincoln County, MS? This gas station, washeteria, bait shop, office/retail space, and rental house are all-in-one! This .82± acre property provides current rental income and potential rental income. The gas station has kitchen equipment and commercial fridges in operable condition. It is currently vacant, but positive cash flow could be attained. The washeteria has 15 updated washers and six dryers, all in operable condition. The washeteria is currently rented for \$600 a month. Next to the washeteria is an office/retail space (approx. 400 sqft) that could be rented for \$400 a month or more. The rental house provides \$800 in rent from a long-term tenant and is a 3 Bed/1 Bath. The new owner could rent out all units to provide gross rent over \$2,800 a month, or the owner could operate a gas station while the other units bring in \$1,800 in gross rent. Contact Eli or Trinity for more details and to schedule a private showing.