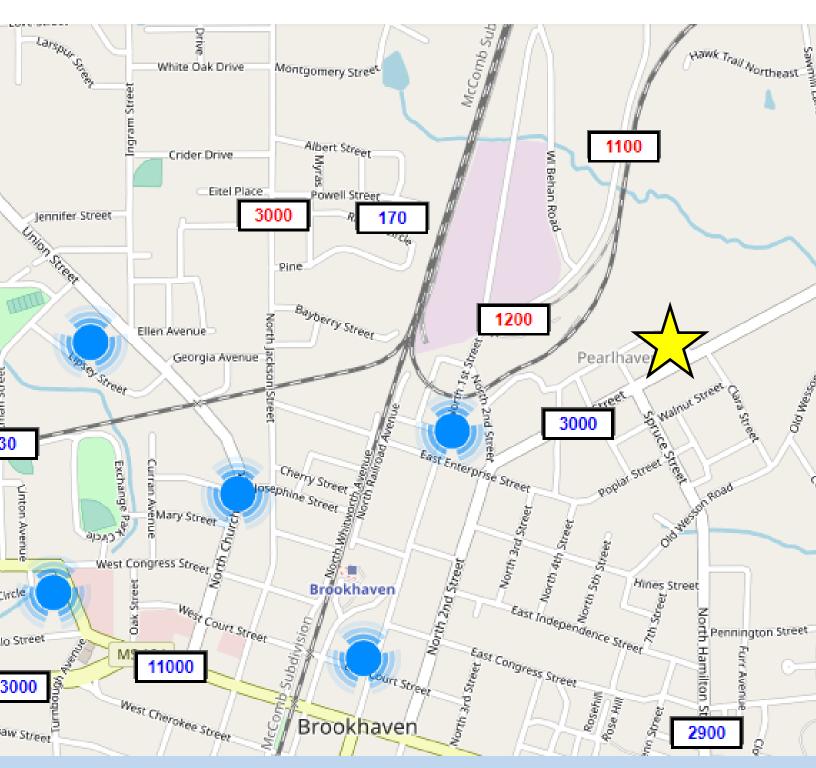

### TRAFFIC COUNT MAP

**TRINITY WEBB,** REALTOR \* Trinity@TomSmithHomes.com 601.990.5070 office | 769.218.7860 cell