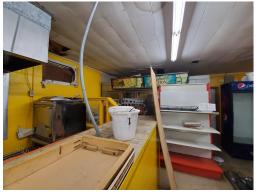

# 413 N Main Street, Brookhaven, MS 39601

Are you looking for an investment property in Brookhaven, Lincoln County, MS? This gas station, washeteria, bait shop, office/retail space, and rental house are all-in-one! This .82± acre property provides current rental income and potential rental income. The gas station has kitchen equipment and commercial fridges in operable condition. It is currently vacant, but positive cash flow could be attained. The washeteria has 15 updated washers and six dryers, all in operable condition. The washeteria is currently rented for \$600 a month. Next to the washeteria is an office/retail space (approx. 400 sqft) that could be rented for \$400 a month or more. The rental house provides \$800 in rent from a long-term tenant and is a 3 Bed/1 Bath. The new owner could rent out all units to provide gross rent over \$2,800 a month, or the owner could operate a gas station while the other units bring in \$1,800 in gross rent. Contact Eli or Trinity for more details and to schedule a private showing.