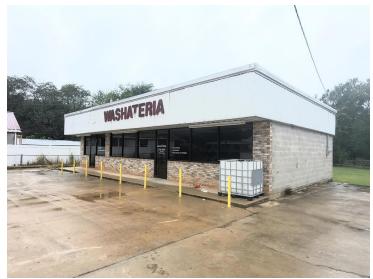

Convenient Store
Washateria
Office/Retail Space
Rental Home

413 N Main Street, Brookhaven, MS 39601

ELI FERGUSON, REALTOR \*
Eli@TomSmithLand.com
601.990.5070 office | 601.757.7117 cell

Call us today!

TRINITY WEBB, REALTOR\*
Trinity@TomSmithHomes.com
501.990.5070 office | 769.218.7860 cell

# 413 N Main Street, Brookhaven, MS 39601

Are you looking for an investment property in Brookhaven, Lincoln County, MS? This gas station, washeteria, bait shop, office/retail space, and rental house are all-in-one! This .82± acre property provides current rental income and potential rental income. The gas station has kitchen equipment and commercial fridges in operable condition. It is currently vacant, but positive cash flow could be attained. The washeteria has 15 updated washers and six dryers, all in operable condition. The washeteria is currently rented for \$600 a month. Next to the washeteria is an office/retail space (approx. 400 sqft) that could be rented for \$400 a month or more. The rental house provides \$800 in rent from a long-term tenant and is a 3 Bed/1 Bath. The new owner could rent out all units to provide gross rent over \$2,800 a month, or the owner could operate a gas station while the other units bring in \$1,800 in gross rent. Contact Eli or Trinity for more details and to schedule a private showing.