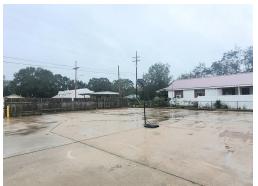

# 413 N Main Street, Brookhaven, MS 39601

Are you looking for an investment property in Brookhaven, Lincoln County, MS? This gas station, washeteria, bait shop, office/retail space, and rental house are all-in-one! This .82± acre property provides current rental income and potential rental income. The gas station has kitchen equipment and commercial fridges in operable condition. It is currently vacant, but positive cash flow could be attained. The washeteria has 15 updated washers and six dryers, all in operable condition. The washeteria is currently rented for \$600 a month. Next to the washeteria is an office/retail space (approx. 400 sqft) that could be rented for \$400 a month or more. The rental house provides \$800 in rent from a long-term tenant and is a 3 Bed/1 Bath. The new owner could rent out all units to provide gross rent over \$2,800 a month, or the owner could operate a gas station while the other units bring in \$1,800 in gross rent. Contact Eli or Trinity for more details and to schedule a private showing.