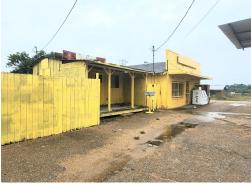

# 413 N Main Street, Brookhaven, MS 39601

Are you looking for an investment property in Brookhaven, Lincoln County, MS? This gas station, washeteria, bait shop, office/retail space, and rental house are all-in-one! This .82± acre property provides current rental income and potential rental income. The gas station has kitchen equipment and commercial fridges in operable condition. It is currently vacant, but positive cash flow could be attained. The washeteria has 15 updated washers and six dryers, all in operable condition. The washeteria is currently rented for \$600 a month. Next to the washeteria is an office/retail space (approx. 400 sqft) that could be rented for \$400 a month or more. The rental house provides \$800 in rent from a long-term tenant and is a 3 Bed/1 Bath. The new owner could rent out all units to provide gross rent over \$2,800 a month, or the owner could operate a gas station while the other units bring in \$1,800 in gross rent. Contact Eli or Trinity for more details and to schedule a private showing.