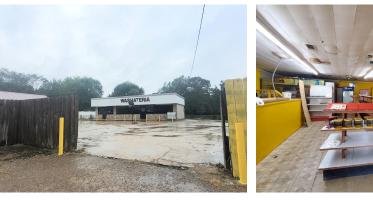

# 413 N Main Street, Brookhaven, MS 39601

Are you looking for an investment property in Brookhaven, Lincoln County, MS? This gas station, washeteria, bait shop, office/retail space, and rental house are all-in-one! This .82± acre property provides current rental income and potential rental income. The gas station has kitchen equipment and commercial fridges in operable condition. It is currently vacant, but positive cash flow could be attained. The washeteria has 15 updated washers and six dryers, all in operable condition. The washeteria is currently rented for \$600 a month. Next to the washeteria is an office/retail space (approx. 400 sqft) that could be rented for \$400 a month or more. The rental house provides \$800 in rent from a long-term tenant and is a 3 Bed/1 Bath. The new owner could rent out all units to provide gross rent over \$2,800 a month, or the owner could operate a gas station while the other units bring in \$1,800 in gross rent. Contact Eli or Trinity for more details and to schedule a private showing.