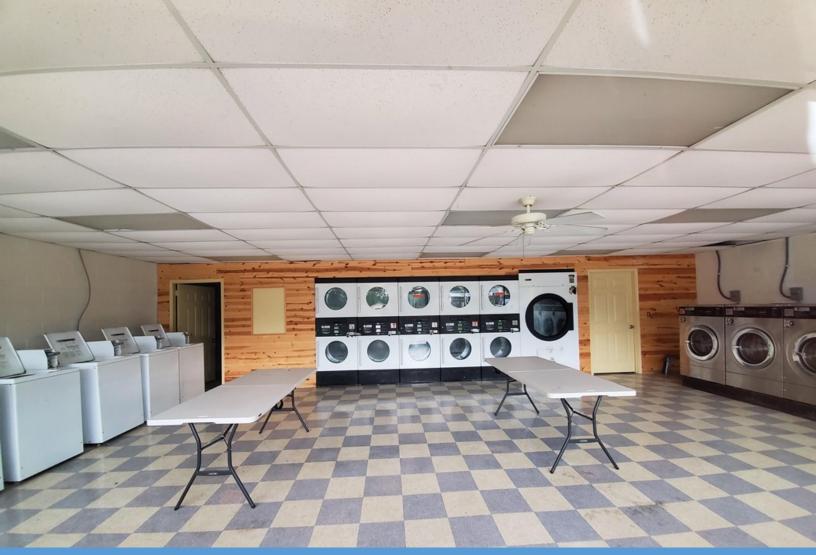

# 413 N Main Street, Brookhaven, MS 39601

Are you looking for an investment property in Brookhaven, Lincoln County, MS? This gas station, washeteria, bait shop, office/retail space, and rental house are all-in-one! This .82± acre property provides current rental income and potential rental income. The gas station has kitchen equipment and commercial fridges in operable condition. It is currently vacant, but positive cash flow could be attained. The washeteria has 15 updated washers and six dryers, all in operable condition. The washeteria is currently rented for \$600 a month. Next to the washeteria is an office/retail space (approx. 400 sqft) that could be rented for \$400 a month or more. The rental house provides \$800 in rent from a long-term tenant and is a 3 Bed/1 Bath. The new owner could rent out all units to provide gross rent over \$2,800 a month, or the owner could operate a gas station while the other units bring in \$1,800 in gross rent. Contact Eli or Trinity for more details and to schedule a private showing.