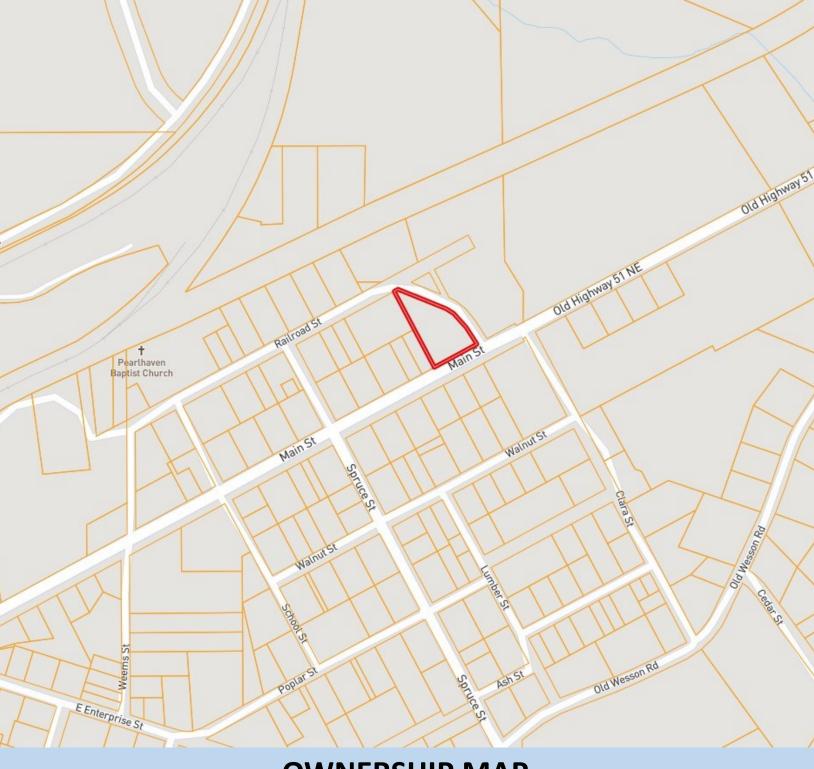

#### **OWNERSHIP MAP**

ELI FERGUSON, REALTOR® Eli@TomSmithLand.com 601.990.5070 office | 601.757.7117 cell **TRINITY WEBB,** REALTOR \* Trinity@TomSmithHomes.com 601.990.5070 office | 769.218.7860 cell

# 413 N Main Street, Brookhaven, MS 39601

Are you looking for an investment property in Brookhaven, Lincoln County, MS? This gas station, washeteria, bait shop, office/retail space, and rental house are all-in-one! This .82± acre property provides current rental income and potential rental income. The gas station has kitchen equipment and commercial fridges in operable condition. It is currently vacant, but positive cash flow could be attained. The washeteria has 15 updated washers and six dryers, all in operable condition. The washeteria is currently rented for \$600 a month. Next to the washeteria is an office/retail space (approx. 400 sqft) that could be rented for \$400 a month or more. The rental house provides \$800 in rent from a long-term tenant and is a 3 Bed/1 Bath. The new owner could rent out all units to provide gross rent over \$2,800 a month, or the owner could operate a gas station while the other units bring in \$1,800 in gross rent. Contact Eli or Trinity for more details and to schedule a private showing.