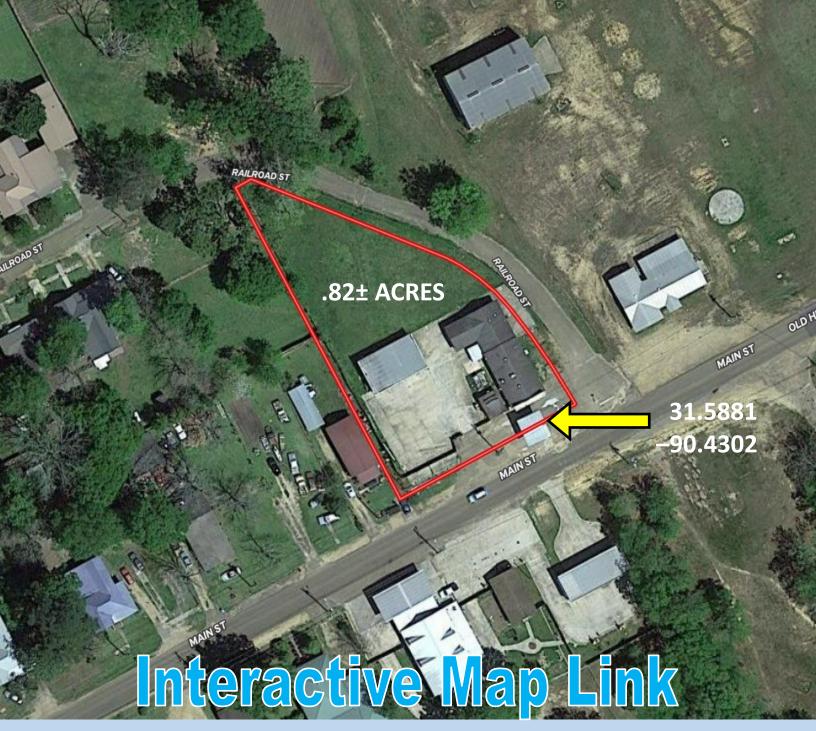

**TRINITY WEBB,** REALTOR \* Trinity@TomSmithHomes.com 601.990.5070 office | 769.218.7860 cell

**AERIAL MAP** 

**TRINITY WEBB,** REALTOR \*
Trinity@TomSmithHomes.com
601.990.5070 **office** | 769.218.7860 **cell** 

# 413 N Main Street, Brookhaven, MS 39601

Are you looking for an investment property in Brookhaven, Lincoln County, MS? This gas station, washeteria, bait shop, office/retail space, and rental house are all-in-one! This .82± acre property provides current rental income and potential rental income. The gas station has kitchen equipment and commercial fridges in operable condition. It is currently vacant, but positive cash flow could be attained. The washeteria has 15 updated washers and six dryers, all in operable condition. The washeteria is currently rented for \$600 a month. Next to the washeteria is an office/retail space (approx. 400 sqft) that could be rented for \$400 a month or more. The rental house provides \$800 in rent from a long-term tenant and is a 3 Bed/1 Bath. The new owner could rent out all units to provide gross rent over \$2,800 a month, or the owner could operate a gas station while the other units bring in \$1,800 in gross rent. Contact Eli or Trinity for more details and to schedule a private showing.