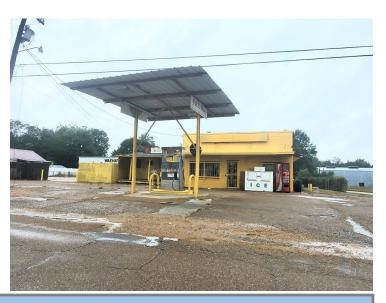

Convenient Store
Washateria
Office/Retail Space
Rental Home

413 N Main Street, Brookhaven, MS 39601

ELI FERGUSON, REALTOR \*
Eli@TomSmithLand.com
601.990.5070 office | 601.757.7117 cell

Call us today!

TRINITY WEBB, REALTOR\*
Trinity@TomSmithHomes.com
501.990.5070 office | 769.218.7860 cell

# 413 N Main Street, Brookhaven, MS 39601

Are you looking for an investment property in Brookhaven, Lincoln County, MS? This gas station, washeteria, bait shop, office/retail space, and rental house are all-in-one! This .82± acre property provides current rental income and potential rental income. The gas station has kitchen equipment and commercial fridges in operable condition. It is currently vacant, but positive cash flow could be attained. The washeteria has 15 updated washers and six dryers, all in operable condition. The washeteria is currently rented for \$600 a month. Next to the washeteria is an office/retail space (approx. 400 sqft) that could be rented for \$400 a month or more. The rental house provides \$800 in rent from a long-term tenant and is a 3 Bed/1 Bath. The new owner could rent out all units to provide gross rent over \$2,800 a month, or the owner could operate a gas station while the other units bring in \$1,800 in gross rent. Contact Eli or Trinity for more details and to schedule a private showing.