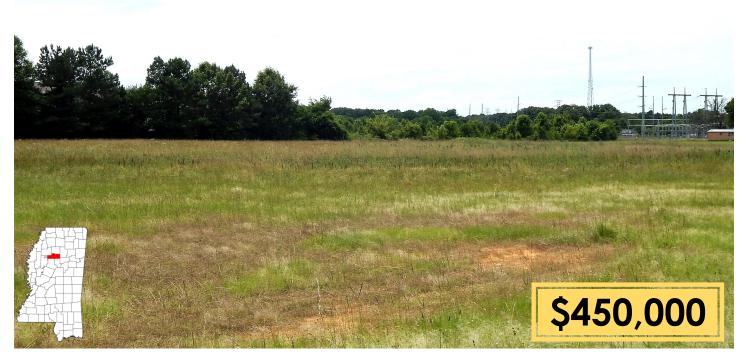

## Multi-Use Development Tract in Grenada County, MS 35+/- Acres in the City of Grenada

This 35+/- acres is located in the city of Grenada, Mississippi and is ready for development TODAY! This property has all utilities available with paved road frontage on Perry Road, Commerce Street, and Windmill Street. The property is located directly in the bullseye of growth in Grenada County! Call Tom today!