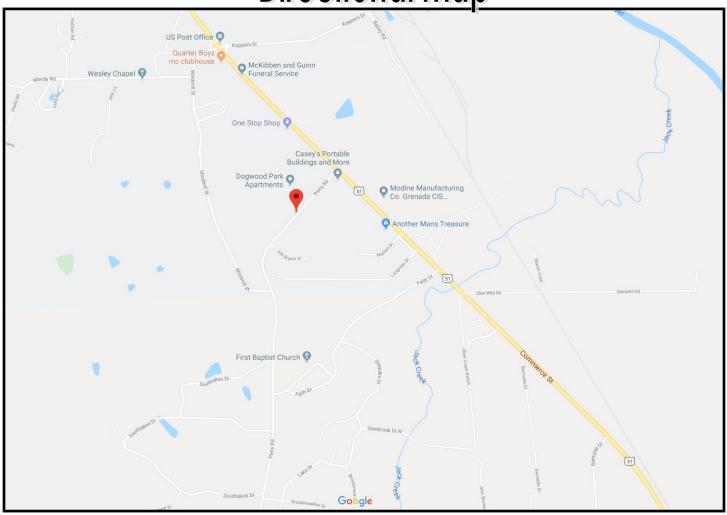

**DIRECTIONS FROM I-55 S:** Take exit 206 for MS-7 S/MS-8 toward Grenada/Greenwood, turn left onto MS-7 N/MS-8 E/ Hwy 8 E and travel 2.4 miles, turn right onto US-51 S/Commerce St and travel 3.3 miles, turn right onto Perry Rd. Property is located on right side of Perry Road, just before the Dogwood Apartment Complex Entrance. <u>Click for Google Map Link</u>

### Directional Map

**DIRECTIONS FROM I-55 S:** Take exit 206 for MS-7 S/MS-8 toward Grenada/Greenwood, turn left onto MS-7 N/MS-8 E/Hwy 8 E and travel 2.4 miles, turn right onto US-51 S/Commerce St. and travel 3.3 miles, turn right onto Perry Rd. Property is located on right side of Perry Road, just before the Dogwood Apartment Complex Entrance.

Click for Google Map Link