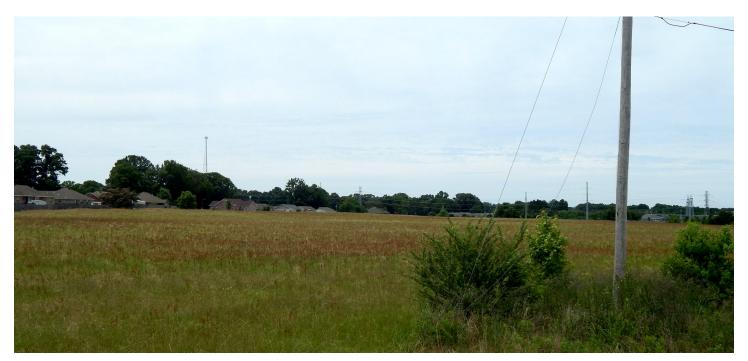

## Multi-Use Development Tract in Grenada County, MS 35+/- Acres in the City of Grenada

This 35+/- acres is located in the city of Grenada, Mississippi and is ready for development TODAY! This property has all utilities available with paved road frontage on Perry Road, Commerce Street, and Windmill Street. The property is located directly in the bullseye of growth in Grenada County! Call Tom today!