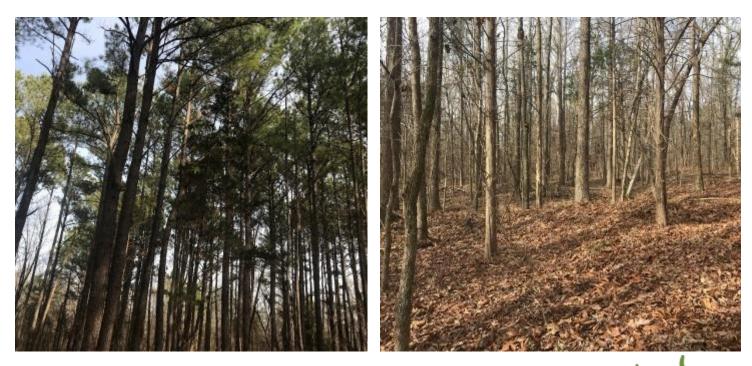

# 333+/- Acre Hunting Estate in Tate County, MS

This 333+/- acre estate in Tate County, MS is a rare find! This is one of the most beautiful tracts you will find! The character of the land is second to none as the majestic, towering hardwoods command respect as you ride along the expansive road system traversing the 333+/- acres. Very large established food plots are on the property which will challenge the best of hunters. The timber make-up is diverse and features 200+/- acres of MATURE HARDWOODS, 15+/- acres of 45-50 year old pine saw timber, 20 +/- acres of 22-25 year old planted pine, 30+/- acres of 12 year old planted pine and 40 +/- acres of crop ground. Did I mention this property offers diversity?!

The deer and turkey management has been outstanding. This tract produces trophy animals on a consistent basis. You and your family will not go wrong on this wonderful place. It offers everything you could be looking for: hunting, fishing, farming, income, hardwoods, pine, creeks, ponds, paved roads...it just doesn't get any better!