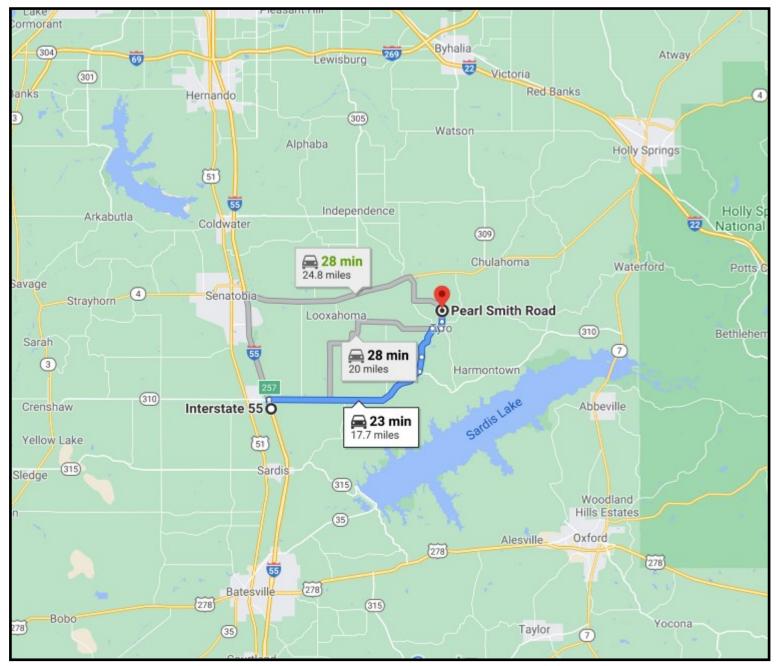

<u>Directions:</u> From I-55 N take exit 257 for MS-310 toward Como and travel 17.2 miles, turn left onto Bemis Brunt Road and travel 1.1 miles, continue onto Thyatira Tyro and travel 2.4 miles, turn right onto Looxahoma-Tyro Road and travel 0.6 miles, turn left onto Wyatte-Tyro Road and travel 0.5 miles, turn left onto Pearl Smith Road and travel 0.8 miles, Property will be on the right. <u>Google Map Link</u>

### **Directional Map**

<u>Directions:</u> From I-55 N take exit 257 for MS-310 toward Como and travel 17.2 miles, turn left onto Bemis Brunt Road and travel 1.1 miles, continue onto Thyatira Tyro and travel 2.4 miles, turn right onto Looxahoma-Tyro Road and travel 0.6 miles, turn left onto Wyatte-Tyro Road and travel 0.5 miles, turn left onto Pearl Smith Road and travel 0.8 miles, Property will be on the right.