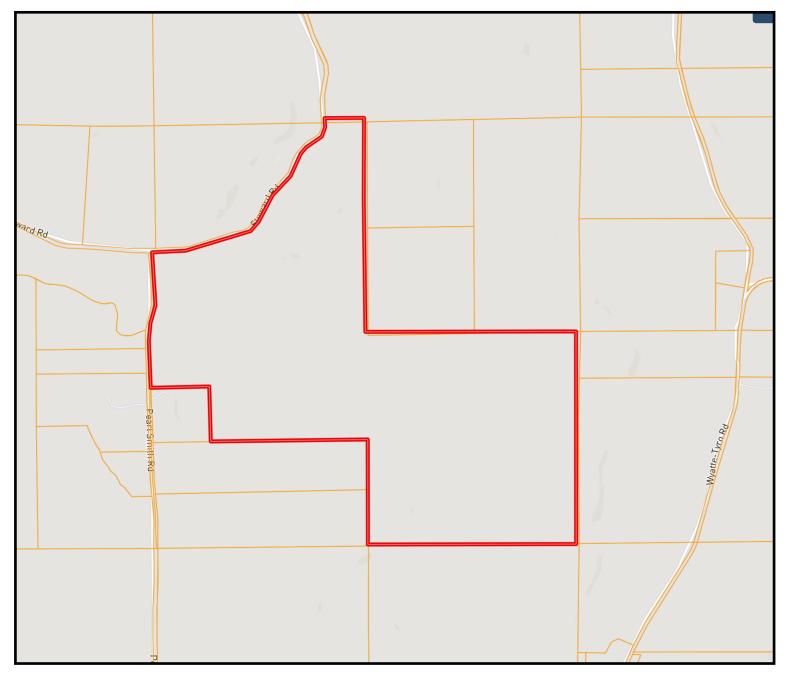

<u>Directions:</u> From I-55 N take exit 257 for MS-310 toward Como and travel 17.2 miles, turn left onto Bemis Brunt Road and travel 1.1 miles, continue onto Thyatira Tyro and travel 2.4 miles, turn right onto Looxahoma-Tyro Road and travel 0.6 miles, turn left onto Wyatte-Tyro Road and travel 0.5 miles, turn left onto Pearl Smith Road and travel 0.8 miles, Property will be on the right. <u>Google Map Link</u>

### **Directional Map**

<u>Directions:</u> From I-55 N take exit 257 for MS-310 toward Como and travel 17.2 miles, turn left onto Bemis Brunt Road and travel 1.1 miles, continue onto Thyatira Tyro and travel 2.4 miles, turn right onto Looxahoma-Tyro Road and travel 0.6 miles, turn left onto Wyatte-Tyro Road and travel 0.5 miles, turn left onto Pearl Smith Road and travel 0.8 miles, Property will be on the right.