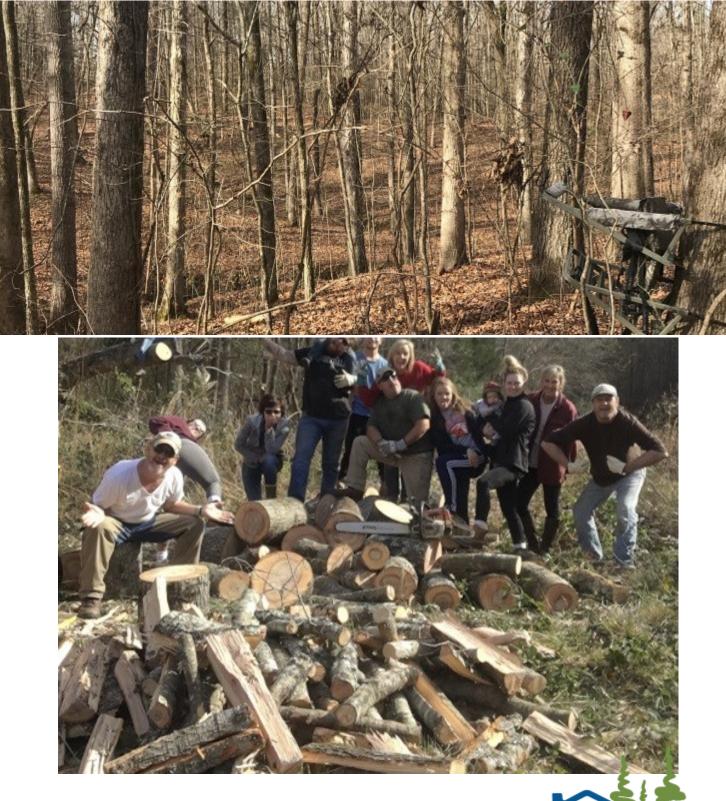

# 333+/- Acre Hunting Estate in Tate County, MS

This 333+/- acre estate in Tate County, MS is a rare find! This is one of the most beautiful tracts you will find! The character of the land is second to none as the majestic, towering hardwoods command respect as you ride along the expansive road system traversing the 333+/- acres. Very large established food plots are on the property which will challenge the best of hunters. The timber make-up is diverse and features 200+/- acres of MATURE HARDWOODS, 15+/- acres of 45-50 year old pine saw timber, 20 +/- acres of 22-25 year old planted pine, 30+/- acres of 12 year old planted pine and 40 +/- acres of crop ground. Did I mention this property offers diversity?!

The deer and turkey management has been outstanding. This tract produces trophy animals on a consistent basis. You and your family will not go wrong on this wonderful place. It offers everything you could be looking for: hunting, fishing, farming, income, hardwoods, pine, creeks, ponds, paved roads...it just doesn't get any better!