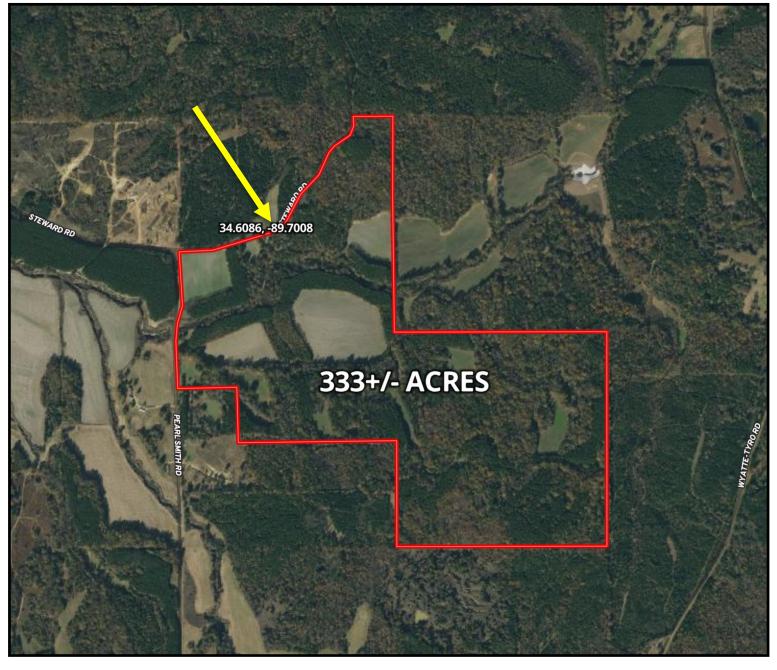

## **Ownership** Map

TOM SMITH, ALC, BROKER® Tom@TomSmithLand.com 601.898.2772 office | 601.454.9397 cell

Information is believed to be accurate but not guaranteed.

Click <u>HERE</u> for an Interactive Map

#### \$2,200/ACRE 333± Acre Hunting Estate Tate County, MS

- 333+/- Acres in Tate County, MS
- 200+/- Acres MATURE HARDWOODS!
- 40+/- Acres Crop Ground
- Several Ponds
- Outstanding Deer and Turkey Hunting
- Extensive Road System Throughout
- Outstanding Timber Investment