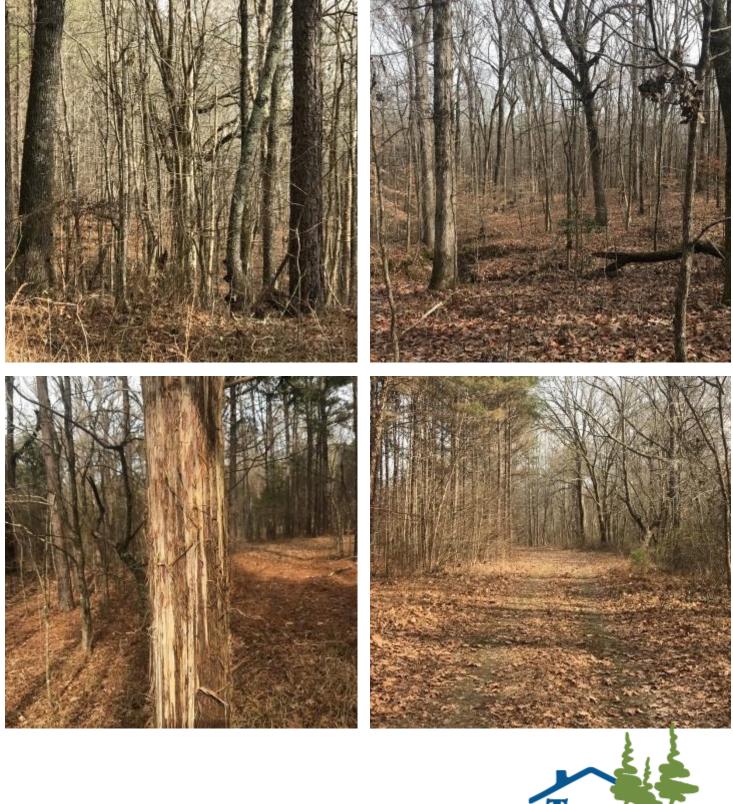

# 333+/- Acre Hunting Estate in Tate County, MS

This 333+/- acre estate in Tate County, MS is a rare find! This is one of the most beautiful tracts you will find! The character of the land is second to none as the majestic, towering hardwoods command respect as you ride along the expansive road system traversing the 333+/- acres. Very large established food plots are on the property which will challenge the best of hunters. The timber make-up is diverse and features 200+/- acres of MATURE HARDWOODS, 15+/- acres of 45-50 year old pine saw timber, 20 +/- acres of 22-25 year old planted pine, 30+/- acres of 12 year old planted pine and 40 +/- acres of crop ground. Did I mention this property offers diversity?!

The deer and turkey management has been outstanding. This tract produces trophy animals on a consistent basis. You and your family will not go wrong on this wonderful place. It offers everything you could be looking for: hunting, fishing, farming, income, hardwoods, pine, creeks, ponds, paved roads...it just doesn't get any better!