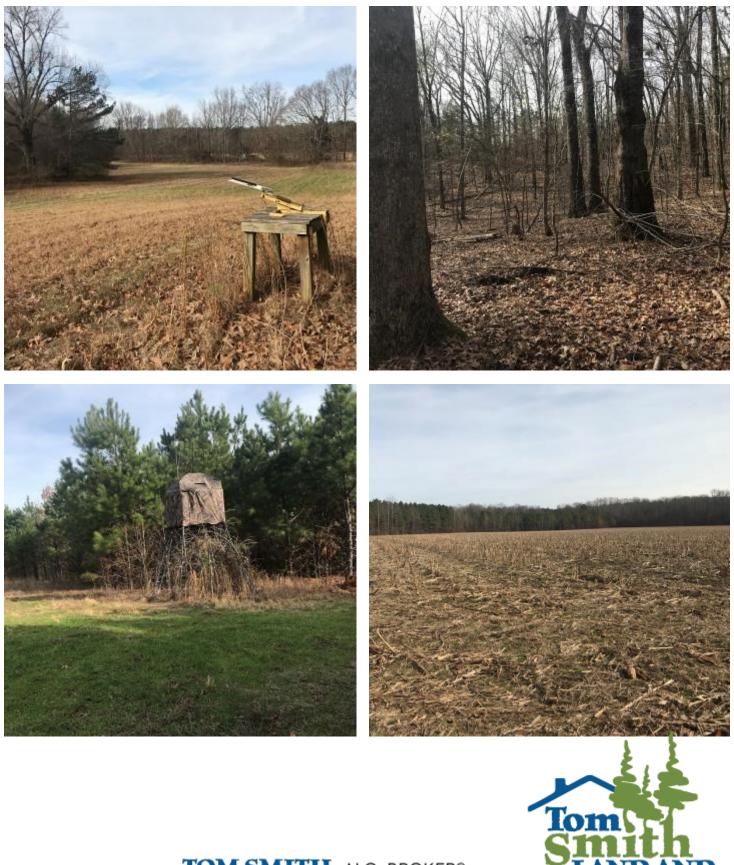

# 333+/- Acre Hunting Estate in Tate County, MS

This 333+/- acre estate in Tate County, MS is a rare find! This is one of the most beautiful tracts you will find! The character of the land is second to none as the majestic, towering hardwoods command respect as you ride along the expansive road system traversing the 333+/- acres. Very large established food plots are on the property which will challenge the best of hunters. The timber make-up is diverse and features 200+/- acres of MATURE HARDWOODS, 15+/- acres of 45-50 year old pine saw timber, 20 +/- acres of 22-25 year old planted pine, 30+/- acres of 12 year old planted pine and 40 +/- acres of crop ground. Did I mention this property offers diversity?!

The deer and turkey management has been outstanding. This tract produces trophy animals on a consistent basis. You and your family will not go wrong on this wonderful place. It offers everything you could be looking for: hunting, fishing, farming, income, hardwoods, pine, creeks, ponds, paved roads...it just doesn't get any better!