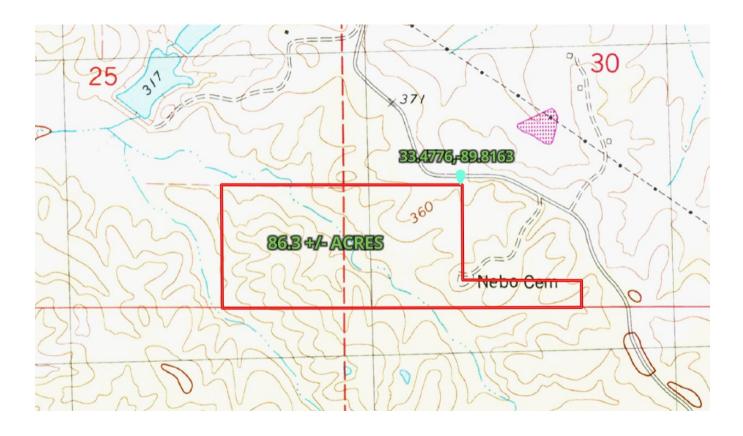

ue property. This acreage boasts hardwoods in the bottoms along creeks and has potential for future timber investment. Enjoy road frontage and the advantages of being surrounded by large land owners. Join the club of stewarding your OWN LAND and call me today to see this 86 + acres!

### Road frontage | Habitat Variety Investment Potential | Abundant Wildlife





### 86.3 +/- Acres in Carroll County, MS







You could be sitting in this tree stand on your own property! Existing road systems are ready for you to explore and make your own...





### 86.3 +/- Acres in Carroll County, MS **Aerial Map**



**Click Here for Interactive Map** 









STEVE MARTENS, REALTOR® Steve@TomSmithLand.com 601.898.2772 office | 601.573.2962 cell





## 86.3 +/- Acres in Carroll County, MS Topo Map









## 86.3 +/- Acres in Carroll County, MS Ownership Map



Click Here for Interactive Ownership Map







# 86.3 +/- Acres in Carroll County, MS Soil Map





2011-2020

STEVE MARTENS, REALTOR® Steve@TomSmithLand.com 601.898.2772 office | 601.573.2962 cell





## 86.3 +/- Acres in Carroll County, MS Directional Map



**DIRECTIONS:** From Winona take Hwy 82 West. Then take CR 212 South and drive approximately 2 miles and the property will be on your right.