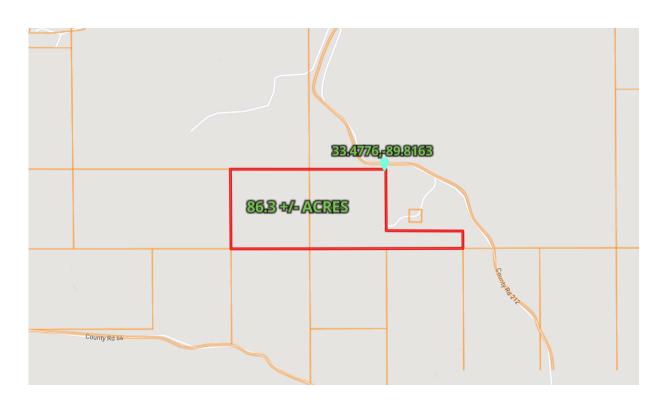

## 86.3 +/- Acres in Carroll County, MS Ownership Map

Click Here for Interactive Ownership Map