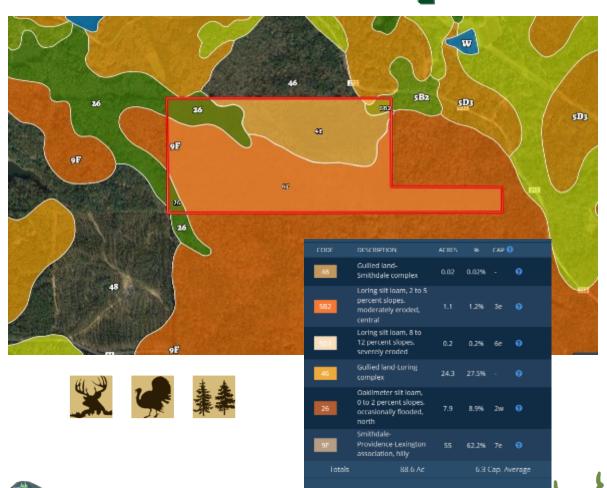

# 86.3 +/- Acres in Carroll County, MS Soil Map

2011-2020

STEVE MARTENS, REALTOR® Steve@TomSmithLand.com 601.898.2772 office | 601.573.2962 cell