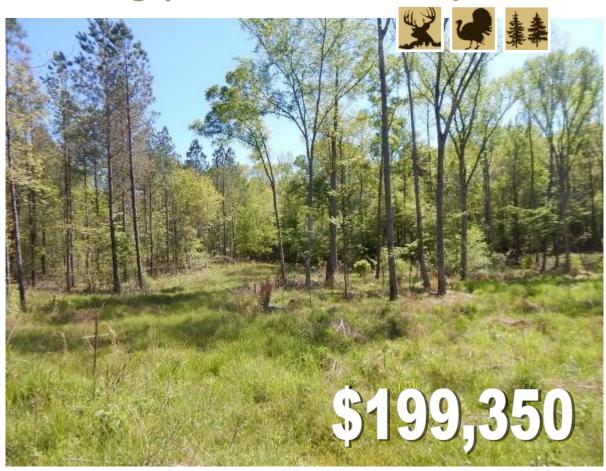

### 86.3 +/- Acres in Carroll County, MS

86.3 +/- Acres

Carroll County, MS

Hunting and investment potential! This 86.3 +/- acre tract in Carroll County, MS is packed with possibilities and wildlife. Deer and turkey are abundant and enjoy the habitat variety of this unique property. This acreage boasts hardwoods in the bottoms along creeks and has potential for future timber investment. Enjoy road frontage and the advantages of being surrounded by large land owners. Join the club of stewarding your OWN LAND and call me today to see this 86 + acres!