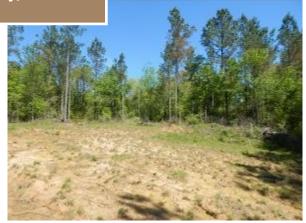

86.3 +/- Acres

Carroll County, MS

Hunting and investment potential! This 86.3 +/- acre tract in Carroll County, MS is packed with possibilities and wildlife. Deer and turkey are abundant and enjoy the habitat variety of this unique property. This acreage boasts hardwoods in the bottoms along creeks and has potential for future timber investment. Enjoy road frontage and the advantages of being surrounded by large land owners. Join the club of stewarding your OWN LAND and call me today to see this 86 + acres!