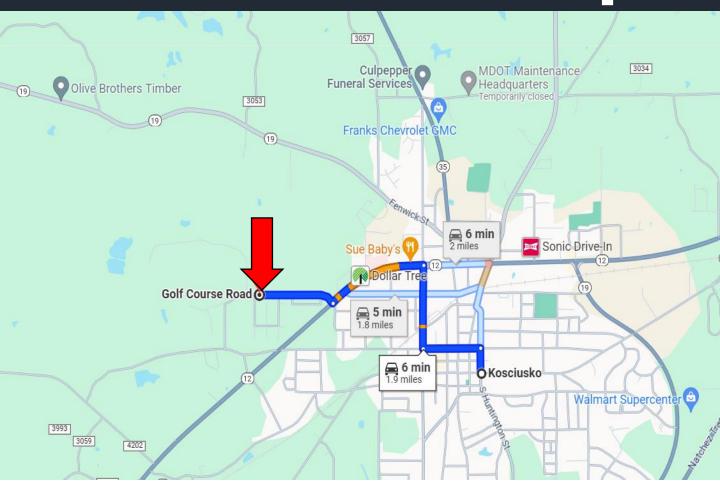

<u>Directions from Kosciusko, MS:</u> Head north on South Huntington Street towards East Jefferson Street for .1 miles. Then turn left onto East Adams Street for .3 miles. After that turn right onto North Wells Street for .4 miles. Then turn left onto MS-12 West/ MS-43 South for .6 miles. Then turn right onto Golf Course Road for .4 miles and the property will be on your right. GOOGLE MAP LINK

### Directional Map

<u>Directions from Kosciusko, MS:</u> Head north on South Huntington Street towards East Jefferson Street for .1 miles. Then turn left onto East Adams Street for .3 miles. After that turn right onto North Wells Street for .4 miles. Then turn left onto MS-12 West/ MS-43 South for .6 miles. Then turn right onto Golf Course Road for .4 miles and the property will be on your right. <u>GOOGLE MAP LINK</u>