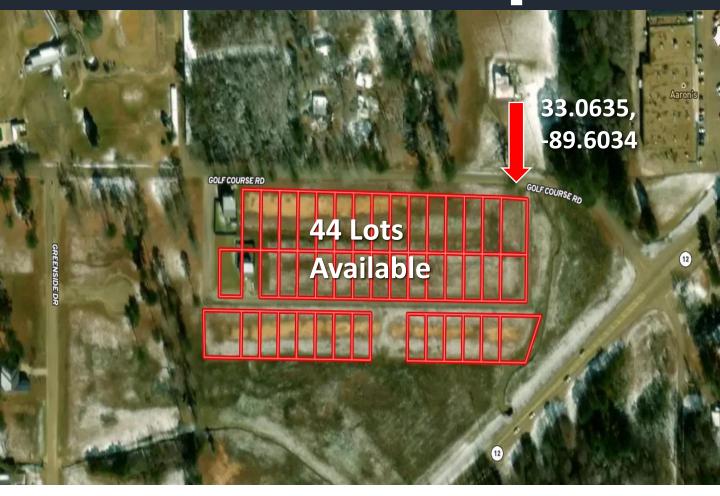

## **Aerial Map**

#### HOME LOTS AVAILABLE Kosciusko, MS Attala County

Have you been looking for a place build a home within the city limits of Kosciusko in Attala County, MS? Colony Place is what you are looking for! Located off of Golf Course Road, Colony Place has plenty of lots to choose from! Standard lots are \$20,000 and corner lots are \$35,000. All utilities are ready for construction and all houses must be a minimum of 1,700 SF. If you are ready to build your custom home, check out these lots and what Kosciusko has to offer! To schedule a private showing, call or text Walker!