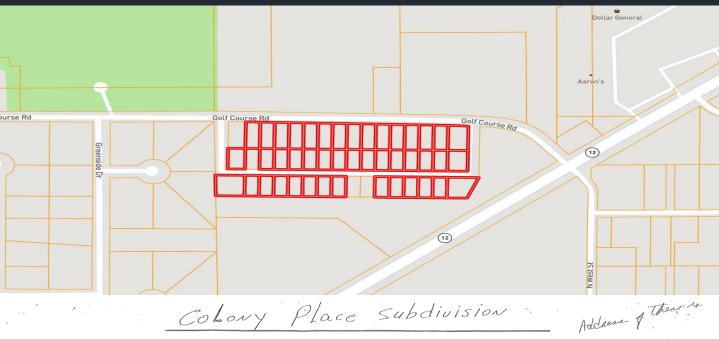

#### HOME LOTS AVAILABLE Kosciusko, MS Attala County

Have you been looking for a place build a home within the city limits of Kosciusko in Attala County, MS? Colony Place is what you are looking for! Located off of Golf Course Road, Colony Place has plenty of lots to choose from! Standard lots are \$20,000 and corner lots are \$35,000. All utilities are ready for construction and all houses must be a minimum of 1,700 SF. If you are ready to build your custom home, check out these lots and what Kosciusko has to offer! To schedule a private showing, call or text Walker!

## **Aerial Map**