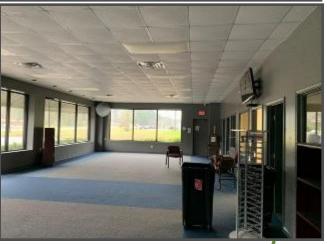

#### 5508 Monroe Hwy Ball, LA 71405

This commercial building is situated on a one acre fenced in, secure, paved lot with ample parking fronting Monroe Hwy in Ball, LA. This Rapides Parish property features an 8,198 square foot building that would be a great car dealership, restaurant, retail store, or mechanic shop, just to name a few. This main building offers multiple offices, conference rooms, break room with a kitchen, file rooms, six bathrooms, and a warehouse. A 1,200 square foot building, great for storage, is also on the property. This property is conveniently located within ten miles of Alexandria and Pineville, LA. Come see what this building could be and how it could suit your needs...use your imagination as the opportunities are endless! Call Preston today to schedule a viewing!