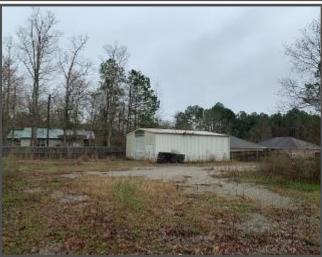

#### 5508 Monroe Hwy Ball, LA 71405

This commercial building is situated on a one acre fenced in, secure, paved lot with ample parking fronting Monroe Hwy in Ball, LA. This Rapides Parish property features an 8,198 square foot building that would be a great car dealership, restaurant, retail store, or mechanic shop, just to name a few. This main building offers multiple offices, conference rooms, break room with a kitchen, file rooms, six bathrooms, and a warehouse. A 1,200 square foot building, great for storage, is also on the property. This property is conveniently located within ten miles of Alexandria and Pineville, LA. Come see what this building could be and how it could suit your needs...use your imagination as the opportunities are endless! Call Preston today to schedule a viewing!