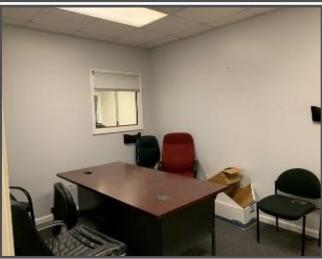

#### 5508 Monroe Hwy Ball, LA 71405

This commercial building is situated on a one acre fenced in, secure, paved lot with ample parking fronting Monroe Hwy in Ball, LA. This Rapides Parish property features an 8,198 square foot building that would be a great car dealership, restaurant, retail store, or mechanic shop, just to name a few. This main building offers multiple offices, conference rooms, break room with a kitchen, file rooms, six bathrooms, and a warehouse. A 1,200 square foot building, great for storage, is also on the property. This property is conveniently located within ten miles of Alexandria and Pineville, LA. Come see what this building could be and how it could suit your needs...use your imagination as the opportunities are endless! Call Preston today to schedule a viewing!