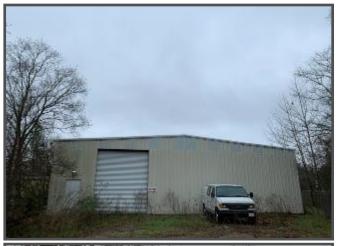

#### 5508 Monroe Hwy Ball, LA 71405

This commercial building is situated on a one acre fenced in, secure, paved lot with ample parking fronting Monroe Hwy in Ball, LA. This Rapides Parish property features an 8,198 square foot building that would be a great car dealership, restaurant, retail store, or mechanic shop, just to name a few. This main building offers multiple offices, conference rooms, break room with a kitchen, file rooms, six bathrooms, and a warehouse. A 1,200 square foot building, great for storage, is also on the property. This property is conveniently located within ten miles of Alexandria and Pineville, LA. Come see what this building could be and how it could suit your needs...use your imagination as the opportunities are endless! Call Preston today to schedule a viewing!