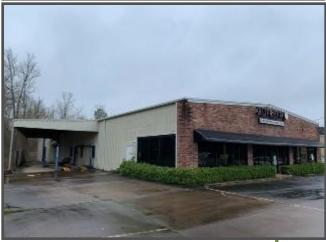

#### 5508 Monroe Hwy Ball, LA 71405

This commercial building is situated on a one acre fenced in, secure, paved lot with ample parking fronting Monroe Hwy in Ball, LA. This Rapides Parish property features an 8,198 square foot building that would be a great car dealership, restaurant, retail store, or mechanic shop, just to name a few. This main building offers multiple offices, conference rooms, break room with a kitchen, file rooms, six bathrooms, and a warehouse. A 1,200 square foot building, great for storage, is also on the property. This property is conveniently located within ten miles of Alexandria and Pineville, LA. Come see what this building could be and how it could suit your needs...use your imagination as the opportunities are endless! Call Preston today to schedule a viewing!