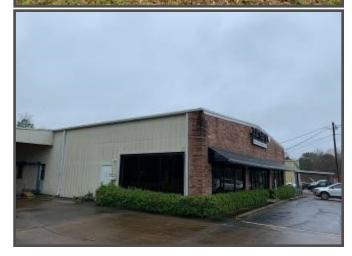

#### 5508 Monroe Hwy Ball, LA 71405

This commercial building is situated on a one acre fenced in, secure, paved lot with ample parking fronting Monroe Hwy in Ball, LA. This Rapides Parish property features an 8,198 square foot building that would be a great car dealership, restaurant, retail store, or mechanic shop, just to name a few. This main building offers multiple offices, conference rooms, break room with a kitchen, file rooms, six bathrooms, and a warehouse. A 1,200 square foot building, great for storage, is also on the property. This property is conveniently located within ten miles of Alexandria and Pineville, LA. Come see what this building could be and how it could suit your needs...use your imagination as the opportunities are endless! Call Preston today to schedule a viewing!