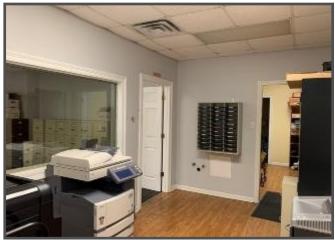

#### 5508 Monroe Hwy Ball, LA 71405

This commercial building is situated on a one acre fenced in, secure, paved lot with ample parking fronting Monroe Hwy in Ball, LA. This Rapides Parish property features an 8,198 square foot building that would be a great car dealership, restaurant, retail store, or mechanic shop, just to name a few. This main building offers multiple offices, conference rooms, break room with a kitchen, file rooms, six bathrooms, and a warehouse. A 1,200 square foot building, great for storage, is also on the property. This property is conveniently located within ten miles of Alexandria and Pineville, LA. Come see what this building could be and how it could suit your needs...use your imagination as the opportunities are endless! Call Preston today to schedule a viewing!