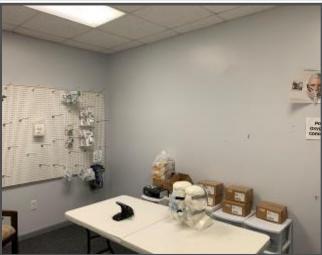

#### 5508 Monroe Hwy Ball, LA 71405

This commercial building is situated on a one acre fenced in, secure, paved lot with ample parking fronting Monroe Hwy in Ball, LA. This Rapides Parish property features an 8,198 square foot building that would be a great car dealership, restaurant, retail store, or mechanic shop, just to name a few. This main building offers multiple offices, conference rooms, break room with a kitchen, file rooms, six bathrooms, and a warehouse. A 1,200 square foot building, great for storage, is also on the property. This property is conveniently located within ten miles of Alexandria and Pineville, LA. Come see what this building could be and how it could suit your needs...use your imagination as the opportunities are endless! Call Preston today to schedule a viewing!