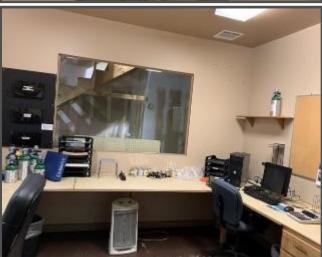

#### 5508 Monroe Hwy Ball, LA 71405

This commercial building is situated on a one acre fenced in, secure, paved lot with ample parking fronting Monroe Hwy in Ball, LA. This Rapides Parish property features an 8,198 square foot building that would be a great car dealership, restaurant, retail store, or mechanic shop, just to name a few. This main building offers multiple offices, conference rooms, break room with a kitchen, file rooms, six bathrooms, and a warehouse. A 1,200 square foot building, great for storage, is also on the property. This property is conveniently located within ten miles of Alexandria and Pineville, LA. Come see what this building could be and how it could suit your needs...use your imagination as the opportunities are endless! Call Preston today to schedule a viewing!