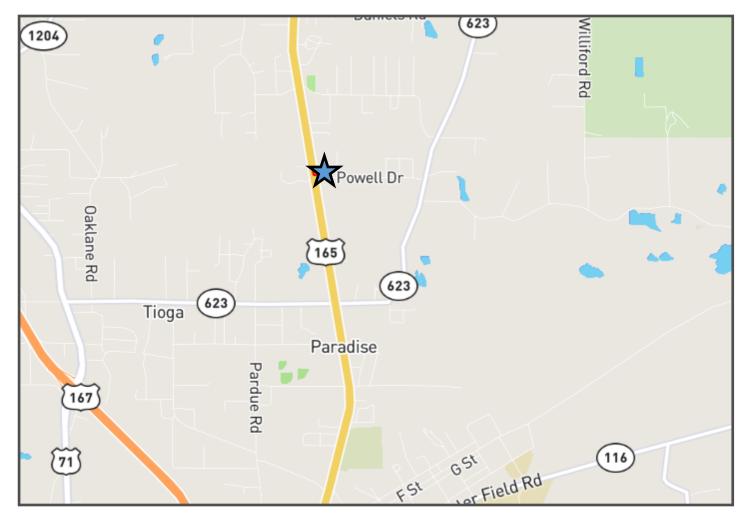

Directions from I-49 N towards Shreveport, LA: Take exit 86 onto US-71, US-165. Keep right on to US-71 North. Travel 0.3 miles and turn right onto US-165 N. Travel 2.2 miles and keep right onto Monroe Hwy. Travel 4.4 miles and your destination is on the right: 5508 Monroe Highway Ball, LA 71405

#### **Directional Map**

Directions from I-49 N towards Shreveport, LA: Take exit 86 onto US-71, US-165. Keep right on to US-71 North. Travel 0.3 miles and turn right onto US-165 N. Travel 2.2 miles and keep right onto Monroe Hwy. Travel 4.4 miles and your destination is on the right: <u>5508 Monroe Highway Ball, LA 71405</u>