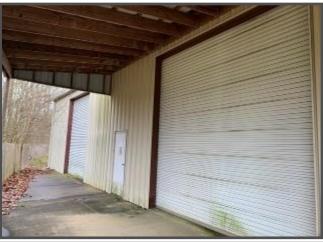

#### 5508 Monroe Hwy Ball, LA 71405

This commercial building is situated on a one acre fenced in, secure, paved lot with ample parking fronting Monroe Hwy in Ball, LA. This Rapides Parish property features an 8,198 square foot building that would be a great car dealership, restaurant, retail store, or mechanic shop, just to name a few. This main building offers multiple offices, conference rooms, break room with a kitchen, file rooms, six bathrooms, and a warehouse. A 1,200 square foot building, great for storage, is also on the property. This property is conveniently located within ten miles of Alexandria and Pineville, LA. Come see what this building could be and how it could suit your needs...use your imagination as the opportunities are endless! Call Preston today to schedule a viewing!