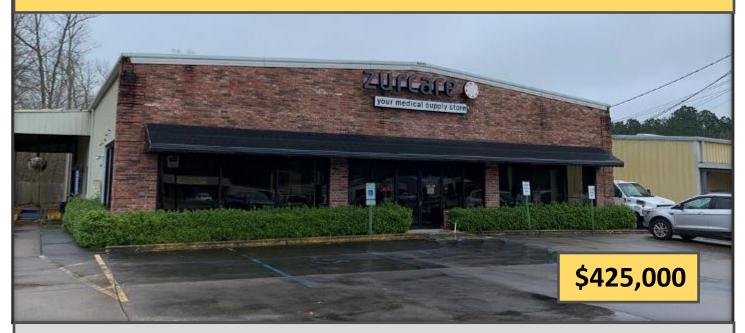

#### 5508 Monroe Hwy Ball, LA 71405

This commercial building is situated on a one acre fenced in, secure, paved lot with ample parking fronting Monroe Hwy in Ball, LA. This Rapides Parish property features an 8,198 square foot building that would be a great car dealership, restaurant, retail store, or mechanic shop, just to name a few. This main building offers multiple offices, conference rooms, break room with a kitchen, file rooms, six bathrooms, and a warehouse. A 1,200 square foot building, great for storage, is also on the property. This property is conveniently located within ten miles of Alexandria and Pineville, LA. Come see what this building could be and how it could suit your needs...use your imagination as the opportunities are endless! Call Preston today to schedule a viewing!