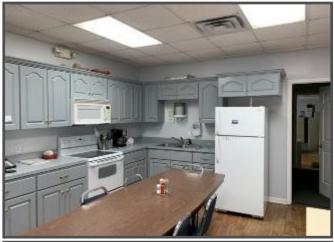

#### 5508 Monroe Hwy Ball, LA 71405

This commercial building is situated on a one acre fenced in, secure, paved lot with ample parking fronting Monroe Hwy in Ball, LA. This Rapides Parish property features an 8,198 square foot building that would be a great car dealership, restaurant, retail store, or mechanic shop, just to name a few. This main building offers multiple offices, conference rooms, break room with a kitchen, file rooms, six bathrooms, and a warehouse. A 1,200 square foot building, great for storage, is also on the property. This property is conveniently located within ten miles of Alexandria and Pineville, LA. Come see what this building could be and how it could suit your needs...use your imagination as the opportunities are endless! Call Preston today to schedule a viewing!