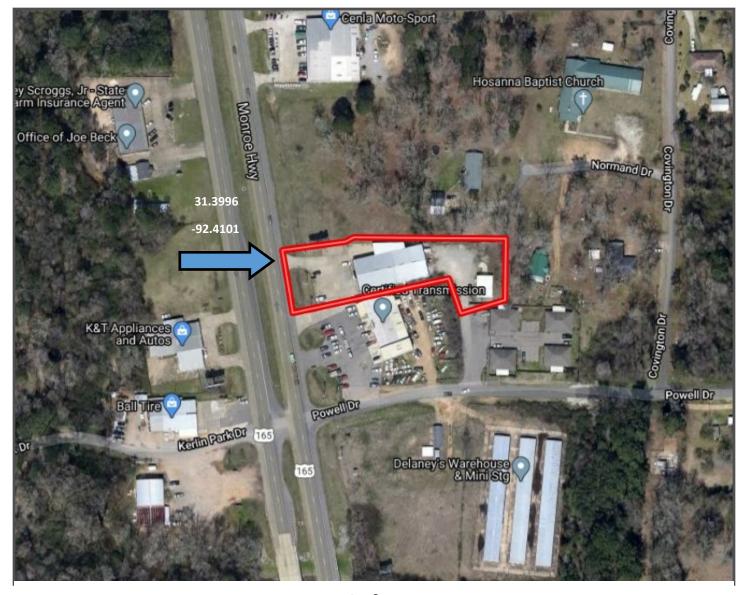

## <u>Tom Smith Landand Homes.com</u>

**Aerial Map** 

#### **Directional Map**

Directions from I-49 N towards Shreveport, LA: Take exit 86 onto US-71, US-165. Keep right on to US-71 North. Travel 0.3 miles and turn right onto US-165 N. Travel 2.2 miles and keep right onto Monroe Hwy. Travel 4.4 miles and your destination is on the right: <u>5508 Monroe Highway Ball, LA 71405</u>