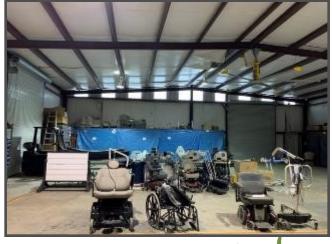

#### 5508 Monroe Hwy Ball, LA 71405

This commercial building is situated on a one acre fenced in, secure, paved lot with ample parking fronting Monroe Hwy in Ball, LA. This Rapides Parish property features an 8,198 square foot building that would be a great car dealership, restaurant, retail store, or mechanic shop, just to name a few. This main building offers multiple offices, conference rooms, break room with a kitchen, file rooms, six bathrooms, and a warehouse. A 1,200 square foot building, great for storage, is also on the property. This property is conveniently located within ten miles of Alexandria and Pineville, LA. Come see what this building could be and how it could suit your needs...use your imagination as the opportunities are endless! Call Preston today to schedule a viewing!