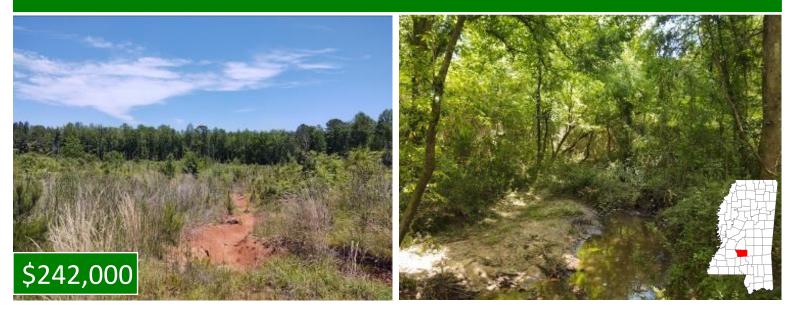

#### 108.58+/-ACRE RECREATIONAL PROPERTY IN SIMPSON COUNTY, MS

If you are looking for excellent hunting in Simpson County, MS, this 108.58+/- acre tract is IT! Clear-cut in 2017 and replanted shortly after, this tract offers a little bit of everything. The property features over 800 feet of paved road frontage on Harry Thurman Road, with electricity nearby. The natural gas pipeline provides excellent food plot locations and the transitional edge that deer love to travel. The fast-growing pines and natural regrowth have created a vast area of excellent deer habitat. High-nutrition browse is abundant, and additional food plots could be added to increase the carrying capacity and provide more recreational opportunities. The real hidden gem is the large oak swamp at the back of the property! After you cross the wet areas, you find yourself on dry ground, with the swamp on one side and the creek on the other. Water oaks provide cover and security and are a preferred food source. As pictures will attest, the deer sign is extraordinary, and the difficulty in getting into the swamp gives big bucks the security they are looking for. Rumors of big bucks abound in an area known to produce some exceptional whitetail deer. Unpressured for the last two years, deer movement has been natural and uninhibited. With a sound management plan, this property will be a big deer producer for many years. Call Clif Cannon to schedule a showing today!