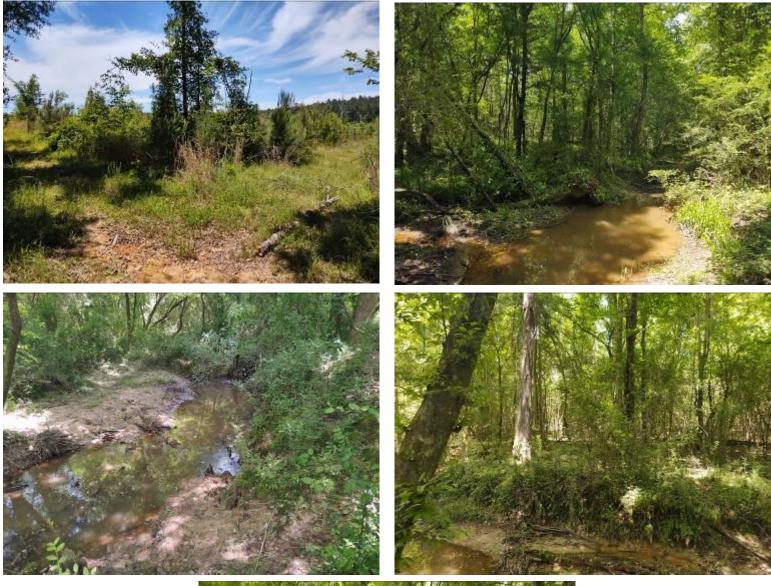

#### 108.58+/-ACRE RECREATIONAL PROPERTY IN SIMPSON COUNTY, MS

If you are looking for excellent hunting in Simpson County, MS, this 108.58+/- acre tract is IT! Clear-cut in 2017 and replanted shortly after, this tract offers a little bit of everything. The property features over 800 feet of paved road frontage on Harry Thurman Road, with electricity nearby. The natural gas pipeline provides excellent food plot locations and the transitional edge that deer love to travel. The fast-growing pines and natural regrowth have created a vast area of excellent deer habitat. High-nutrition browse is abundant, and additional food plots could be added to increase the carrying capacity and provide more recreational opportunities. The real hidden gem is the large oak swamp at the back of the property! After you cross the wet areas, you find yourself on dry ground, with the swamp on one side and the creek on the other. Water oaks provide cover and security and are a preferred food source. As pictures will attest, the deer sign is extraordinary, and the difficulty in getting into the swamp gives big bucks the security they are looking for. Rumors of big bucks abound in an area known to produce some exceptional whitetail deer. Unpressured for the last two years, deer movement has been natural and uninhibited. With a sound management plan, this property will be a big deer producer for many years. Call Clif Cannon to schedule a showing today!