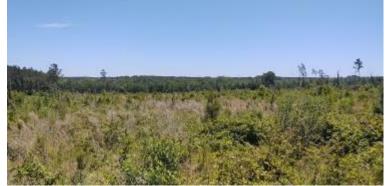

#### 108.58+/-ACRE RECREATIONAL PROPERTY IN SIMPSON COUNTY, MS

If you are looking for excellent hunting in Simpson County, MS, this 108.58+/- acre tract is IT! Clear-cut in 2017 and replanted shortly after, this tract offers a little bit of everything. The property features over 800 feet of paved road frontage on Harry Thurman Road, with electricity nearby. The natural gas pipeline provides excellent food plot locations and the transitional edge that deer love to travel. The fast-growing pines and natural regrowth have created a vast area of excellent deer habitat. High-nutrition browse is abundant, and additional food plots could be added to increase the carrying capacity and provide more recreational opportunities. The real hidden gem is the large oak swamp at the back of the property! After you cross the wet areas, you find yourself on dry ground, with the swamp on one side and the creek on the other. Water oaks provide cover and security and are a preferred food source. As pictures will attest, the deer sign is extraordinary, and the difficulty in getting into the swamp gives big bucks the security they are looking for. Rumors of big bucks abound in an area known to produce some exceptional whitetail deer. Unpressured for the last two years, deer movement has been natural and uninhibited. With a sound management plan, this property will be a big deer producer for many years. Call Clif Cannon to schedule a showing today!