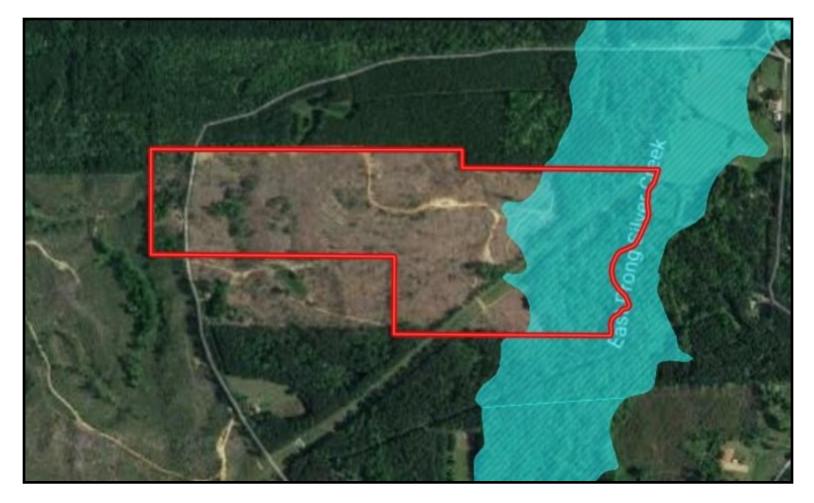

l Hwy 13 North for 10. miles. Turn right onto Harry Thurman Road and travel 1.7 miles. The property will be on the right. <u>Google Map Link</u>







Call me today!







TomSmithLandandHomes.com



Call me today!



CLIF CANNON, REALTOR® Clif@TomSmithLand.com 601.990.5070 office | 601.565.1070 cell



# TomSmithLandandHomes.com





Call me today!



LändReport

2011-2022

BEST









Call me today!



LändRepor

2011-2022

BEST



# TomSmithLandandHomes.com



### **AERIAL MAP**

Click for Interactive Map

Call me today!



LändReport 2011-2022

BEST







### **OWNERSHIP MAP**

Call me today!



CLIF CANNON, REALTOR® Clif@TomSmithLand.com 601.990.5070 office | 601.565.1070 cell



# TomSmithLandandHomes.com



### TOPOGRAPHIC MAP

Call me today!



LändReport 2011-2022

BEST







### FLOOD MAP

Call me today!



LändReport 2011-2022

BEST







# DIRECTIONAL MAP

From the Intersection of Hwy 84 and Hwy 13 in Prentiss, MS: Travel Hwy 13 North for 10. miles. Turn right onto Harry Thurman Road and travel 1.7 miles. The property will be on the right. <u>Google Map Link</u>

Call me today!



LändRepor 2011-2022

BESI

BROKERAGES