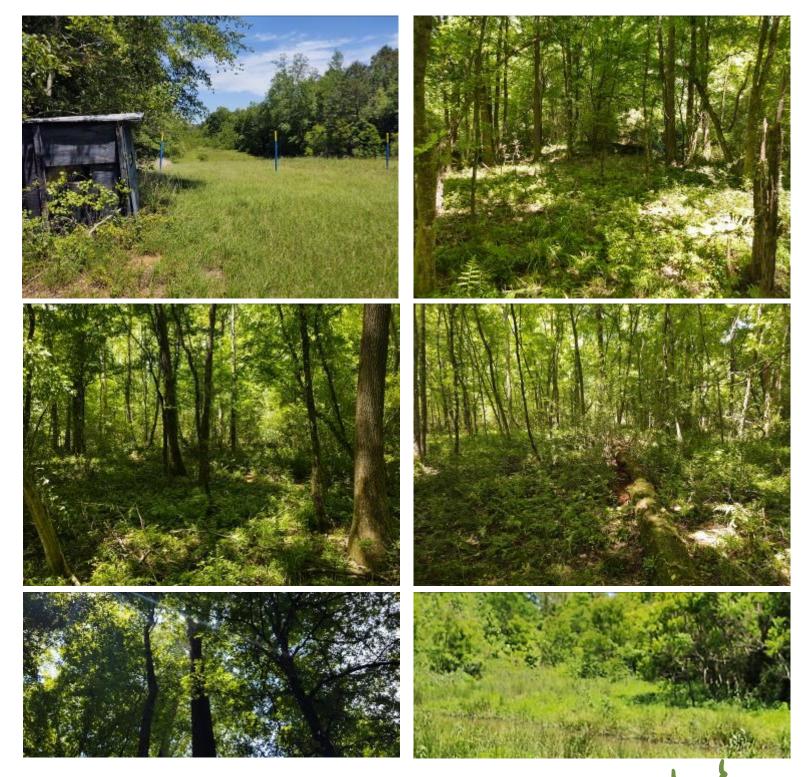

#### 108.58+/-ACRE RECREATIONAL PROPERTY IN SIMPSON COUNTY, MS

If you are looking for excellent hunting in Simpson County, MS, this 108.58+/- acre tract is IT! Clear-cut in 2017 and replanted shortly after, this tract offers a little bit of everything. The property features over 800 feet of paved road frontage on Harry Thurman Road, with electricity nearby. The natural gas pipeline provides excellent food plot locations and the transitional edge that deer love to travel. The fast-growing pines and natural regrowth have created a vast area of excellent deer habitat. High-nutrition browse is abundant, and additional food plots could be added to increase the carrying capacity and provide more recreational opportunities. The real hidden gem is the large oak swamp at the back of the property! After you cross the wet areas, you find yourself on dry ground, with the swamp on one side and the creek on the other. Water oaks provide cover and security and are a preferred food source. As pictures will attest, the deer sign is extraordinary, and the difficulty in getting into the swamp gives big bucks the security they are looking for. Rumors of big bucks abound in an area known to produce some exceptional whitetail deer. Unpressured for the last two years, deer movement has been natural and uninhibited. With a sound management plan, this property will be a big deer producer for many years. Call Clif Cannon to schedule a showing today!