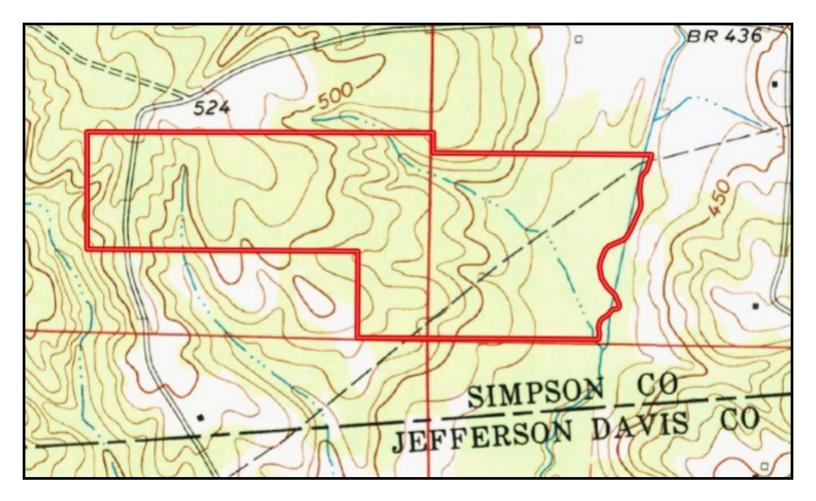

<u>From the Intersection of Hwy 84 and Hwy 13 in Prentiss, MS:</u> Travel Hwy 13 North for 10. miles. Turn right onto Harry Thurman Road and travel 1.7 miles. The property will be on the right. <u>Google Map Link</u>







Call me today!







TomSmithLandandHomes.com



Call me today!



CLIF CANNON, REALTOR® Clif@TomSmithLand.com 601.990.5070 office | 601.565.1070 cell



# TomSmithLandandHomes.com





Call me today!



LändReport

2011-2022

BEST









Call me today!



LändRepor

2011-2022

BEST



# TomSmithLandandHomes.com



### **AERIAL MAP**

Click for Interactive Map

Call me today!



LändReport 2011-2022

BEST







### **OWNERSHIP MAP**

Call me today!



CLIF CANNON, REALTOR® Clif@TomSmithLand.com 601.990.5070 office | 601.565.1070 cell



# TomSmithLandandHomes.com



### TOPOGRAPHIC MAP

Call me today!



LändReport 2011-2022

BEST







### FLOOD MAP

Call me today!



LändReport 2011-2022

BEST







# DIRECTIONAL MAP

From the Intersection of Hwy 84 and Hwy 13 in Prentiss, MS: Travel Hwy 13 North for 10. miles. Turn right onto Harry Thurman Road and travel 1.7 miles. The property will be on the right. <u>Google Map Link</u>

Call me today!



LändRepor 2011-2022

BESI

BROKERAGES