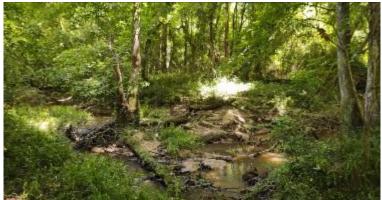

#### 108.58+/-ACRE RECREATIONAL PROPERTY IN SIMPSON COUNTY, MS

If you are looking for excellent hunting in Simpson County, MS, this 108.58+/- acre tract is IT! Clear-cut in 2017 and replanted shortly after, this tract offers a little bit of everything. The property features over 800 feet of paved road frontage on Harry Thurman Road, with electricity nearby. The natural gas pipeline provides excellent food plot locations and the transitional edge that deer love to travel. The fast-growing pines and natural regrowth have created a vast area of excellent deer habitat. High-nutrition browse is abundant, and additional food plots could be added to increase the carrying capacity and provide more recreational opportunities. The real hidden gem is the large oak swamp at the back of the property! After you cross the wet areas, you find yourself on dry ground, with the swamp on one side and the creek on the other. Water oaks provide cover and security and are a preferred food source. As pictures will attest, the deer sign is extraordinary, and the difficulty in getting into the swamp gives big bucks the security they are looking for. Rumors of big bucks abound in an area known to produce some exceptional whitetail deer. Unpressured for the last two years, deer movement has been natural and uninhibited. With a sound management plan, this property will be a big deer producer for many years. Call Clif Cannon to schedule a showing today!