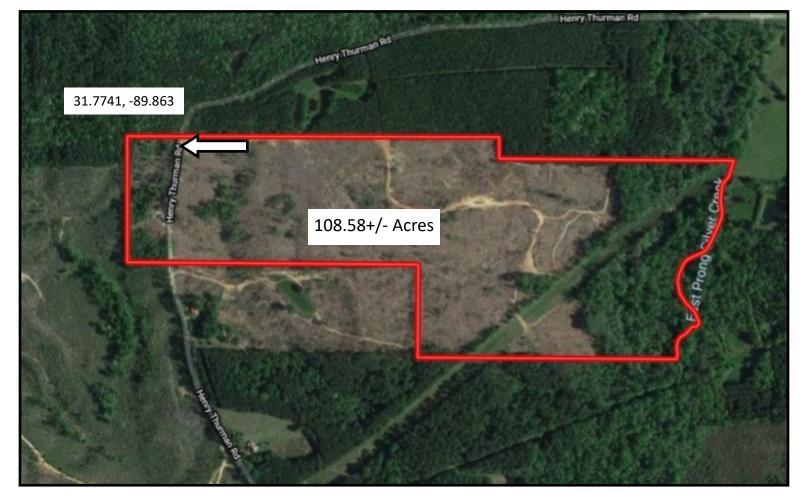

### **AERIAL MAP**

Click for Interactive Map

Call me today!

LändReport 2011-2022

BEST

#### 108.58+/-ACRE RECREATIONAL PROPERTY IN SIMPSON COUNTY, MS

If you are looking for excellent hunting in Simpson County, MS, this 108.58+/- acre tract is IT! Clear-cut in 2017 and replanted shortly after, this tract offers a little bit of everything. The property features over 800 feet of paved road frontage on Harry Thurman Road, with electricity nearby. The natural gas pipeline provides excellent food plot locations and the transitional edge that deer love to travel. The fast-growing pines and natural regrowth have created a vast area of excellent deer habitat. High-nutrition browse is abundant, and additional food plots could be added to increase the carrying capacity and provide more recreational opportunities. The real hidden gem is the large oak swamp at the back of the property! After you cross the wet areas, you find yourself on dry ground, with the swamp on one side and the creek on the other. Water oaks provide cover and security and are a preferred food source. As pictures will attest, the deer sign is extraordinary, and the difficulty in getting into the swamp gives big bucks the security they are looking for. Rumors of big bucks abound in an area known to produce some exceptional whitetail deer. Unpressured for the last two years, deer movement has been natural and uninhibited. With a sound management plan, this property will be a big deer producer for many years. Call Clif Cannon to schedule a showing today!