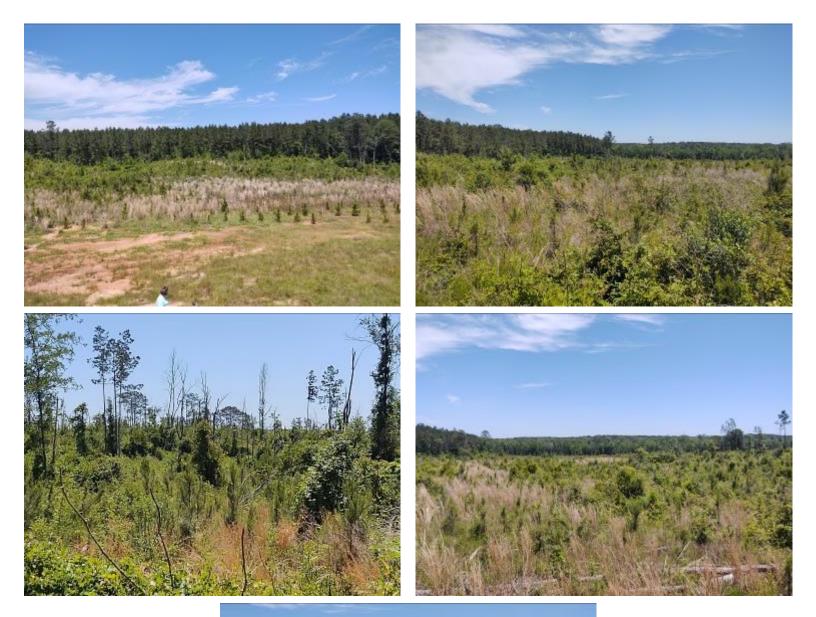

#### 108.58+/-ACRE RECREATIONAL PROPERTY IN SIMPSON COUNTY, MS

If you are looking for excellent hunting in Simpson County, MS, this 108.58+/- acre tract is IT! Clear-cut in 2017 and replanted shortly after, this tract offers a little bit of everything. The property features over 800 feet of paved road frontage on Harry Thurman Road, with electricity nearby. The natural gas pipeline provides excellent food plot locations and the transitional edge that deer love to travel. The fast-growing pines and natural regrowth have created a vast area of excellent deer habitat. High-nutrition browse is abundant, and additional food plots could be added to increase the carrying capacity and provide more recreational opportunities. The real hidden gem is the large oak swamp at the back of the property! After you cross the wet areas, you find yourself on dry ground, with the swamp on one side and the creek on the other. Water oaks provide cover and security and are a preferred food source. As pictures will attest, the deer sign is extraordinary, and the difficulty in getting into the swamp gives big bucks the security they are looking for. Rumors of big bucks abound in an area known to produce some exceptional whitetail deer. Unpressured for the last two years, deer movement has been natural and uninhibited. With a sound management plan, this property will be a big deer producer for many years. Call Clif Cannon to schedule a showing today!