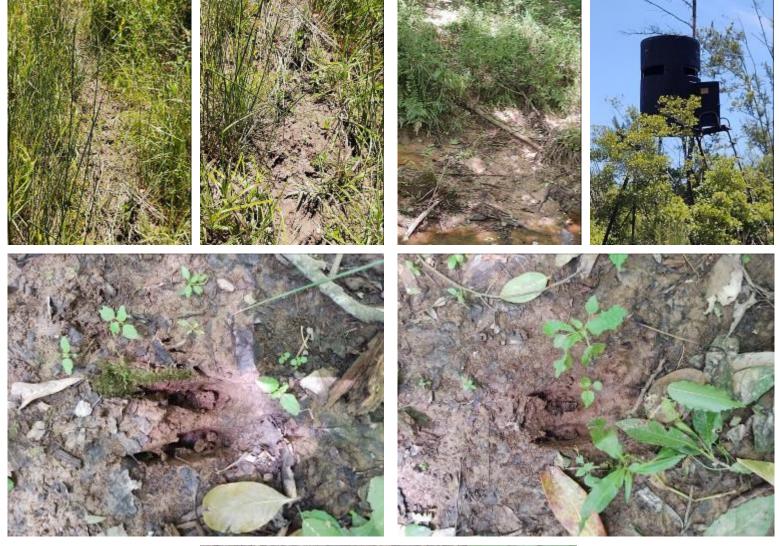

#### 108.58+/-ACRE RECREATIONAL PROPERTY IN SIMPSON COUNTY, MS

If you are looking for excellent hunting in Simpson County, MS, this 108.58+/- acre tract is IT! Clear-cut in 2017 and replanted shortly after, this tract offers a little bit of everything. The property features over 800 feet of paved road frontage on Harry Thurman Road, with electricity nearby. The natural gas pipeline provides excellent food plot locations and the transitional edge that deer love to travel. The fast-growing pines and natural regrowth have created a vast area of excellent deer habitat. High-nutrition browse is abundant, and additional food plots could be added to increase the carrying capacity and provide more recreational opportunities. The real hidden gem is the large oak swamp at the back of the property! After you cross the wet areas, you find yourself on dry ground, with the swamp on one side and the creek on the other. Water oaks provide cover and security and are a preferred food source. As pictures will attest, the deer sign is extraordinary, and the difficulty in getting into the swamp gives big bucks the security they are looking for. Rumors of big bucks abound in an area known to produce some exceptional whitetail deer. Unpressured for the last two years, deer movement has been natural and uninhibited. With a sound management plan, this property will be a big deer producer for many years. Call Clif Cannon to schedule a showing today!