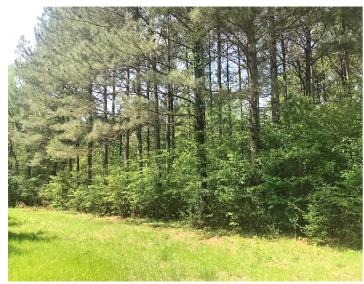

# OUTSTANDING DEER & TURKEY HUNTING 196+/- Acres in Rankin County, MS

Located in Pelahatchie, MS! This 196+/- acres is perfectly located for the avid deer and turkey hunter living in the Jackson Metro area! The property features 60+/- acres of 18-22 year old plantation pine and over 100+/- acres of hardwood and pine mix. The hunting on this tract is fantastic, as the opportunity to bag red deer as well as

whitetail or the gobbler you've wanted is waiting on you! The property has established food plots, a great road system and a gas line traversing the property. The hardwood timber is pretty unique on the east side of this place, and you will be amazed at the deer activity on the property. If you have been looking for that perfect place to get in an afternoon hunt or enjoy the day riding four wheelers or hiking, this is it! Don't let this one pass you by...Call Tom TODAY to schedule your viewing of this property!