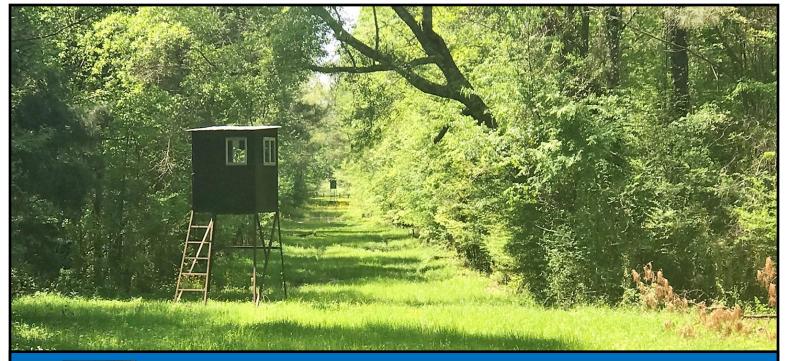

# OUTSTANDING DEER & TURKEY HUNTING 196+/- Acres in Rankin County, MS

Located in Pelahatchie, MS! This 196+/- acres is perfectly located for the avid deer and turkey hunter living in the Jackson Metro area! The property features 60+/- acres of 18-22 year old plantation pine and over 100+/- acres of hardwood and pine mix. The hunting on this tract is fantastic, as the opportunity to bag red deer as well as

whitetail or the gobbler you've wanted is waiting on you! The property has established food plots, a great road system and a gas line traversing the property. The hardwood timber is pretty unique on the east side of this place, and you will be amazed at the deer activity on the property. If you have been looking for that perfect place to get in an afternoon hunt or enjoy the day riding four wheelers or hiking, this is it! Don't let this one pass you by...Call Tom TODAY to schedule your viewing of this property!