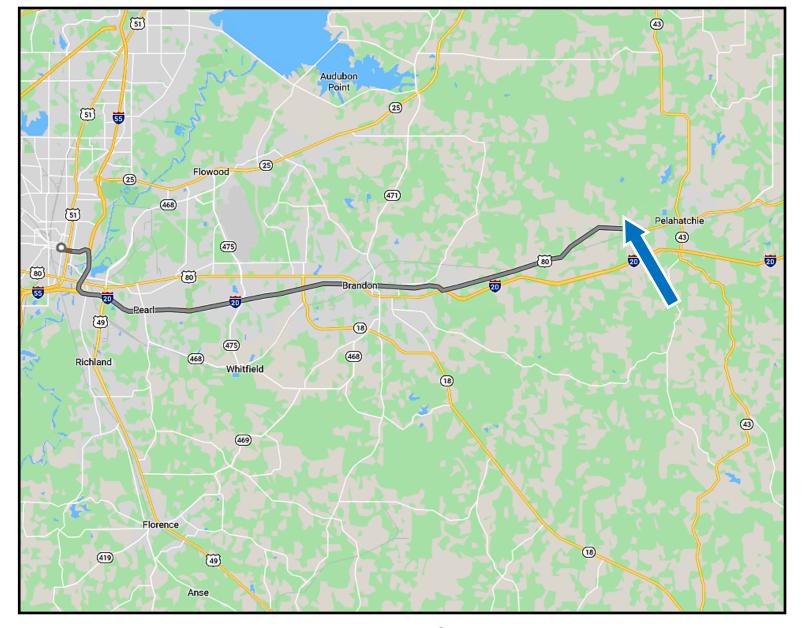

#### **Directional Map**

<u>Directions from Jackson, MS:</u> Merge onto I-55 S and take exit 94 for I-20 E/US 49 S toward Meridian/Hattiesburg and travel 1.0 miles, keep left, follow signs for Interstate 20 E/Flowood/Meridian/Airport and merge onto I-20 E and travel 12.9 miles, take exit 59 for US-80 toward E Brandon. Turn left onto US-80 E (signs for Pelahatchie) and travel 7.3 miles, turn left onto Industrial Road. Property will be on the left.

<u>Directions from Jackson. MS</u>: Merge onto I-55 S and take exit 94 for I-20 E/US 49 S toward Meridian/Hattiesburg and travel 1.0 miles, keep left, follow signs for Interstate 20 E/Flowood/Meridian/Airport and merge onto I-20 E and travel 12.9 miles, take exit 59 for US-80 toward E Brandon. Turn left onto US-80 E (signs for Pelahatchie) and travel 7.3 miles, turn left onto Industrial Road. Property will be on the left. Click for Google Map

<u>Click for Google Map</u>

TOM SMITH, ALC, BROKER®
Tom@TomSmithLand.com
601.898.2772 office | 601.454.9397 cell