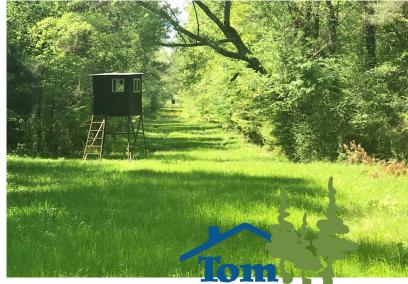

# OUTSTANDING DEER & TURKEY HUNTING 196+/- Acres in Rankin County, MS

Located in Pelahatchie, MS! This 196+/- acres is perfectly located for the avid deer and turkey hunter living in the Jackson Metro area! The property features 60+/- acres of 18-22 year old plantation pine and over 100+/- acres of hardwood and pine mix. The hunting on this tract is fantastic, as the opportunity to bag red deer as well as

whitetail or the gobbler you've wanted is waiting on you! The property has established food plots, a great road system and a gas line traversing the property. The hardwood timber is pretty unique on the east side of this place, and you will be amazed at the deer activity on the property. If you have been looking for that perfect place to get in an afternoon hunt or enjoy the day riding four wheelers or hiking, this is it! Don't let this one pass you by...Call Tom TODAY to schedule your viewing of this property!