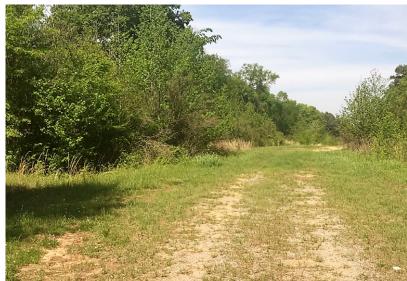

# OUTSTANDING DEER & TURKEY HUNTING 196+/- Acres in Rankin County, MS

Located in Pelahatchie, MS! This 196+/- acres is perfectly located for the avid deer and turkey hunter living in the Jackson Metro area! The property features 60+/- acres of 18-22 year old plantation pine and over 100+/- acres of hardwood and pine mix. The hunting on this tract is fantastic, as the opportunity to bag red deer as well as

whitetail or the gobbler you've wanted is waiting on you! The property has established food plots, a great road system and a gas line traversing the property. The hardwood timber is pretty unique on the east side of this place, and you will be amazed at the deer activity on the property. If you have been looking for that perfect place to get in an afternoon hunt or enjoy the day riding four wheelers or hiking, this is it! Don't let this one pass you by...Call Tom TODAY to schedule your viewing of this property!