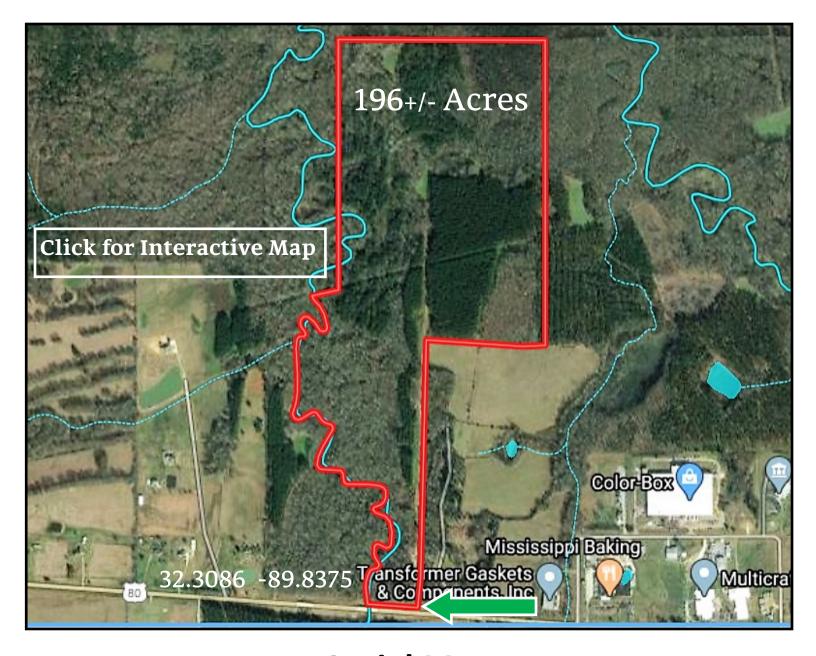

#### **Aerial Map**

TOM SMITH, ALC, BROKER® Tom@TomSmithLand.com 601.898.2772 office | 601.454.9397 cell

# OUTSTANDING DEER & TURKEY HUNTING 196+/- Acres in Rankin County, MS

Located in Pelahatchie, MS! This 196+/- acres is perfectly located for the avid deer and turkey hunter living in the Jackson Metro area! The property features 60+/- acres of 18-22 year old plantation pine and over 100+/- acres of hardwood and pine mix. The hunting on this tract is fantastic, as the opportunity to bag red deer as well as

whitetail or the gobbler you've wanted is waiting on you! The property has established food plots, a great road system and a gas line traversing the property. The hardwood timber is pretty unique on the east side of this place, and you will be amazed at the deer activity on the property. If you have been looking for that perfect place to get in an afternoon hunt or enjoy the day riding four wheelers or hiking, this is it! Don't let this one pass you by...Call Tom TODAY to schedule your viewing of this property!