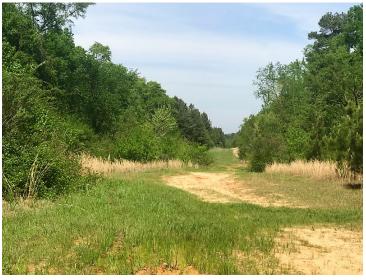

# OUTSTANDING DEER & TURKEY HUNTING 196+/- Acres in Rankin County, MS

Located in Pelahatchie, MS! This 196+/- acres is perfectly located for the avid deer and turkey hunter living in the Jackson Metro area! The property features 60+/- acres of 18-22 year old plantation pine and over 100+/- acres of hardwood and pine mix. The hunting on this tract is fantastic, as the opportunity to bag red deer as well as

whitetail or the gobbler you've wanted is waiting on you! The property has established food plots, a great road system and a gas line traversing the property. The hardwood timber is pretty unique on the east side of this place, and you will be amazed at the deer activity on the property. If you have been looking for that perfect place to get in an afternoon hunt or enjoy the day riding four wheelers or hiking, this is it! Don't let this one pass you by...Call Tom TODAY to schedule your viewing of this property!