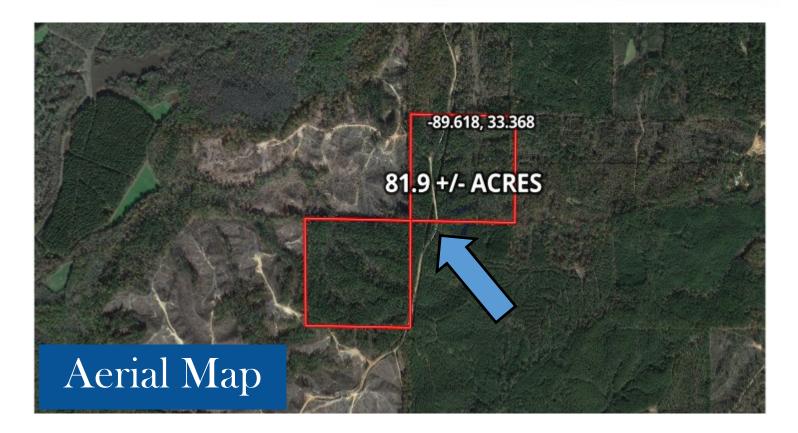

## 82+/- Acres in Montgomery County, MS

2011-2019

Are you looking to invest in land and your future in the great state of Mississippi? Imagine the memories you could make on this 82+/- acre tract in Montgomery County, MS. This property has scattered hardwoods throughout located within 1 mile of the Big Black River! This area is known for its big bucks, and this tract shows abundant signs of wildlife including deer and turkey. The property has road access and is ready for you to create your own hunting getaway. The beauty of the woods is hard to capture in a few pictures, so don't miss out, Call Barry today!