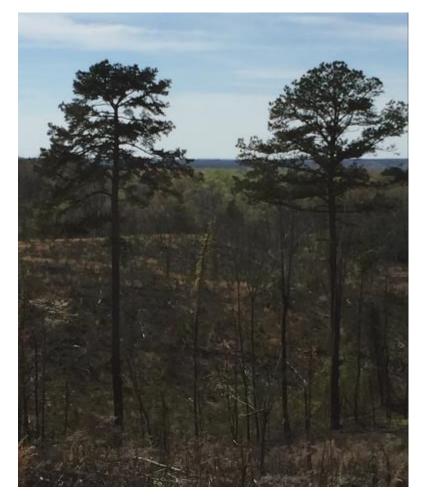

## 82+/- Acres in Montgomery County, MS

2011-2019

Are you looking to invest in land and your future in the great state of Mississippi? Imagine the memories you could make on this 82+/- acre tract in Montgomery County, MS. This property has scattered hardwoods throughout located within 1 mile of the Big Black River! This area is known for its big bucks, and this tract shows abundant signs of wildlife including deer and turkey. The property has road access and is ready for you to create your own hunting getaway. The beauty of the woods is hard to capture in a few pictures, so don't miss out, Call Barry today!