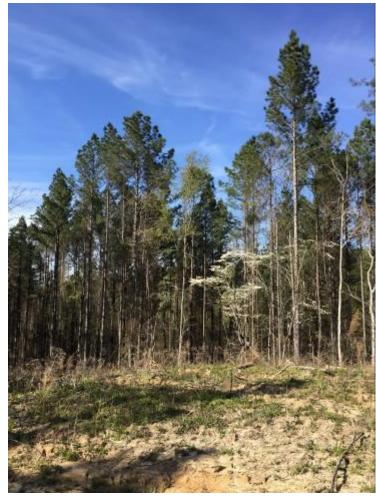

## 82+/- Acres in Montgomery County, MS

2011-2019

Are you looking to invest in land and your future in the great state of Mississippi? Imagine the memories you could make on this 82+/- acre tract in Montgomery County, MS. This property has scattered hardwoods throughout located within 1 mile of the Big Black River! This area is known for its big bucks, and this tract shows abundant signs of wildlife including deer and turkey. The property has road access and is ready for you to create your own hunting getaway. The beauty of the woods is hard to capture in a few pictures, so don't miss out, Call Barry today!