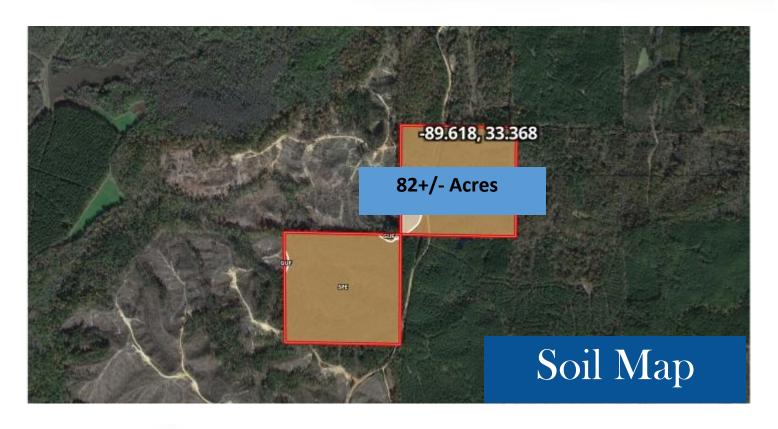

#### All Polygons 86.3 ac

| SOIL CODE | SOL DESCRIPTION                                                       | ACRES | %     | CAP |
|-----------|-----------------------------------------------------------------------|-------|-------|-----|
| SpE       | Smithdale-Providence association, hilly                               | 52,7  | 95.87 | 70  |
| CLIF      | Guilled land-Providence complex, 5 to 25 percent slopes               | - 0.5 | 0.56  | .74 |
| BrE3      | Smithdale Providence complex, 8 to 17 percent slopes, severely eroded | 3.1   | 3.56  | 76  |
| TOTALS    | V                                                                     | 86.8  | 100%  | 7,0 |

#### Boundary 43.4 ac

| SOIL CODE. | SOL DESCRIPTION                                                       | AGRES | %     | CAP |
|------------|-----------------------------------------------------------------------|-------|-------|-----|
| SpE        | Smithdale-Providence association, hilly                               | 42.8  | 96.65 | 76  |
| BUF        | Gullied land-Providence complex, 5 to 25 percent slopes               | 0.5   | 1,12  | 70  |
| 8(E)       | Smithdale Providence complex, 8 to 17 percent slopes, severely eroded | 0.1   | 0.24  | 70  |
| TOTALS     |                                                                       | 43.4  | 100%  | 7.0 |

#### D Boundary 42.9 ac

| BOIL GODE | SOIL DESCRIPTION                                                      | ACRES | %     | CAP |
|-----------|-----------------------------------------------------------------------|-------|-------|-----|
| SpE       | Smithdale-Providence association, hilly                               | 20.9  | 93.07 | 70  |
| 8(E3      | Smithdale Providence complex, 8 to 17 percent slopes, severely eroded | 3.0   | 6.98  | 7e  |
| TOTALS    |                                                                       | 42.8  | 100%  | 7.0 |