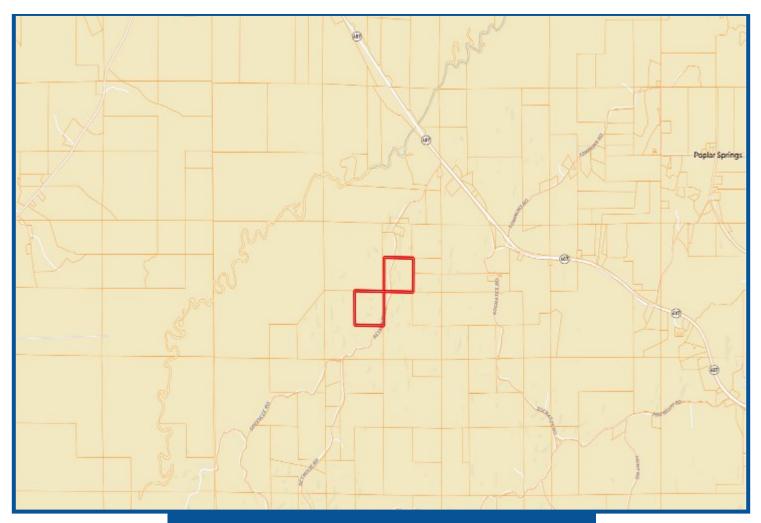

# Directional Map

Direction from Winona, MS: Travel Hwy 407 for 10.9 miles. Turn right onto Seymore Rd. for 1.1 miles property will be on both sides of the road.

Address: Seymore Rd, Winona, MS 38967

BARRY HOLT, REALTOR®
Barry@TomSmithLand.com
601.898.2772 office | 601-613-2288 cell