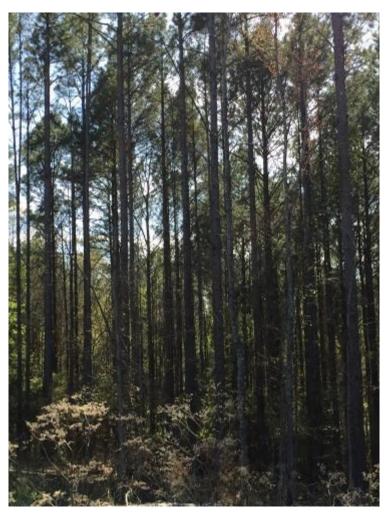

## 82+/- Acres in Montgomery County, MS

2011-2019

Are you looking to invest in land and your future in the great state of Mississippi? Imagine the memories you could make on this 82+/- acre tract in Montgomery County, MS. This property has scattered hardwoods throughout located within 1 mile of the Big Black River! This area is known for its big bucks, and this tract shows abundant signs of wildlife including deer and turkey. The property has road access and is ready for you to create your own hunting getaway. The beauty of the woods is hard to capture in a few pictures, so don't miss out, Call Barry today!