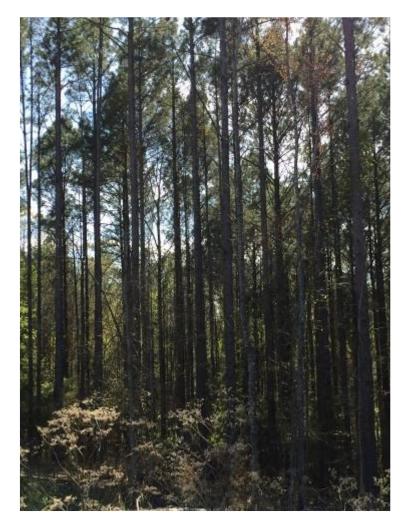

## 82+/- Acres in Montgomery County, MS

2011-2019

Are you looking to invest in land and your future in the great state of Mississippi? Imagine the memories you could make on this 82+/- acre tract in Montgomery County, MS. This property has scattered hardwoods throughout located within 1 mile of the Big Black River! This area is known for its big bucks, and this tract shows abundant signs of wildlife including deer and turkey. The property has road access and is ready for you to create your own hunting getaway. The beauty of the woods is hard to capture in a few pictures, so don't miss out, Call Barry today!