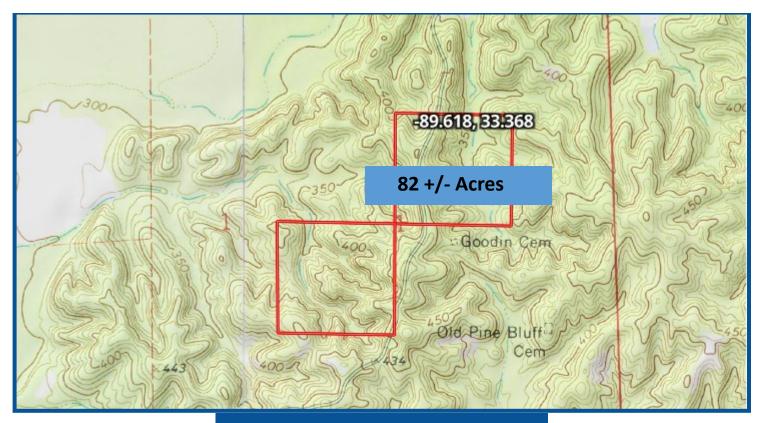

# Topo Map

BARRY HOLT, REALTOR®
Barry@TomSmithLand.com
601.898.2772 office | 601-613-2288 cell