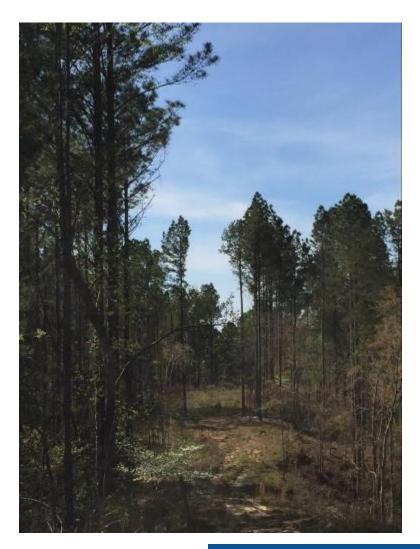

## 82+/- Acres in Montgomery County, MS

2011-2019

Are you looking to invest in land and your future in the great state of Mississippi? Imagine the memories you could make on this 82+/- acre tract in Montgomery County, MS. This property has scattered hardwoods throughout located within 1 mile of the Big Black River! This area is known for its big bucks, and this tract shows abundant signs of wildlife including deer and turkey. The property has road access and is ready for you to create your own hunting getaway. The beauty of the woods is hard to capture in a few pictures, so don't miss out, Call Barry today!