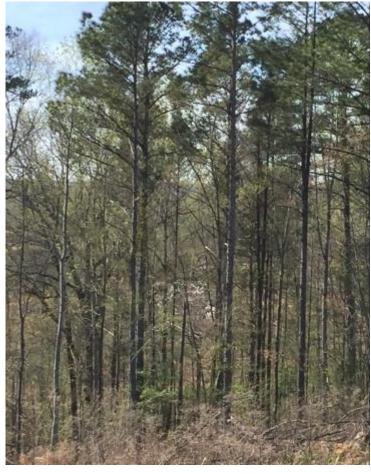

## 82+/- Acres in Montgomery County, MS

2011-2019

Are you looking to invest in land and your future in the great state of Mississippi? Imagine the memories you could make on this 82+/- acre tract in Montgomery County, MS. This property has scattered hardwoods throughout located within 1 mile of the Big Black River! This area is known for its big bucks, and this tract shows abundant signs of wildlife including deer and turkey. The property has road access and is ready for you to create your own hunting getaway. The beauty of the woods is hard to capture in a few pictures, so don't miss out, Call Barry today!