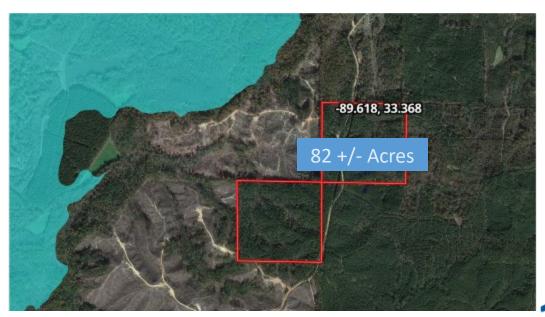

## 82+/- Acres in Montgomery County, MS

2011-2019

Are you looking to invest in land and your future in the great state of Mississippi? Imagine the memories you could make on this 82+/- acre tract in Montgomery County, MS. This property has scattered hardwoods throughout located within 1 mile of the Big Black River! This area is known for its big bucks, and this tract shows abundant signs of wildlife including deer and turkey. The property has road access and is ready for you to create your own hunting getaway. The beauty of the woods is hard to capture in a few pictures, so don't miss out, Call Barry today!

Direction from Winona, MS: Travel Hwy 407 for 10.9 miles. Turn right onto Seymore Rd. for 1.1 miles property will be on both sides of the road.

Address: Seymore Rd, Winona, MS 38967

\$121,025

call me today!