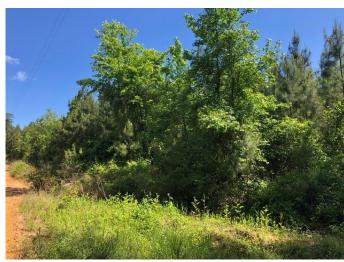

If you are looking for an excellent small hunting tract or a great homesite in the country then you will want to check out this 38+/- acre property located just minutes from Thomastown in rural Leake County, MS. This tract features plantation pines that are approximately 11 years old. The property offers county dirt road frontage and utilities are available. Don't miss out, call Chad today!