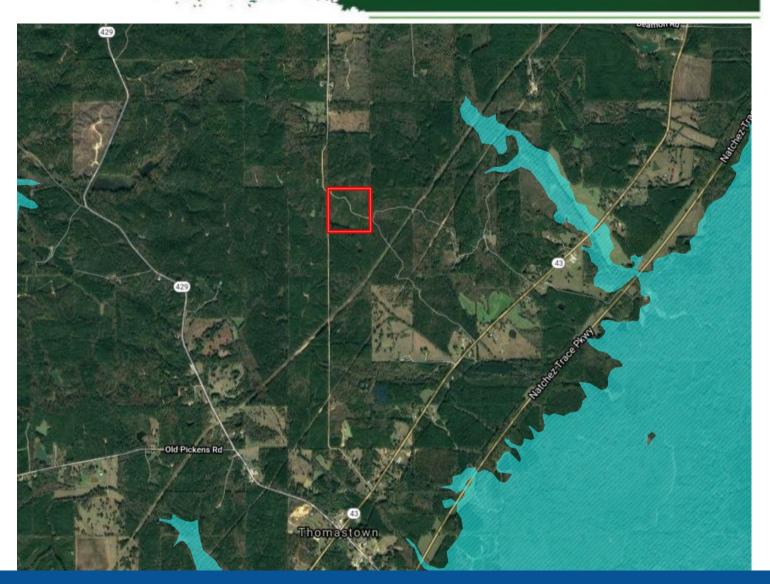

<u>Directions from Thomastown, MS:</u> Travel north on Hwy 43 from the 4 way in Thomastown, turn left on Beamon Rd. Travel 1.8 miles and the property will be on the right.

Address: Beamon Rd, Kosciusko, MS 39090

## Directional Map

Travel north on Hwy 43 from the 4 way in Thomastown, turn left on Beamon Rd.

Travel 1.8 miles and the property will be on the right.

Address: Beamon Rd, Kosciusko, MS 39090