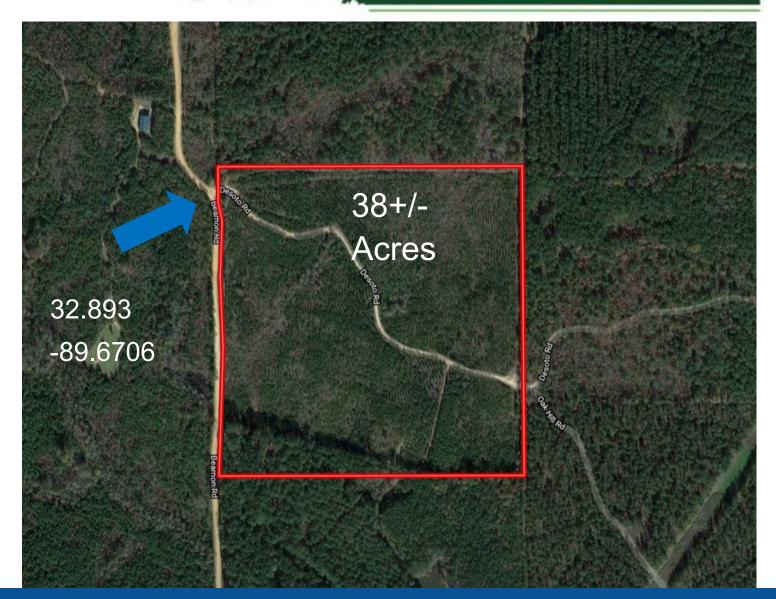

2011-2022 BEST BROKERAGES

Aerial Map

Call me today!

CHAD WILSON, REALTOR® Chad@TomSmithLand.com 601.898.2772 office | 601.750.1970 cell

If you are looking for an excellent small hunting tract or a great homesite in the country then you will want to check out this 38+/- acre property located just minutes from Thomastown in rural Leake County, MS. This tract features plantation pines that are approximately 11 years old. The property offers county dirt road frontage and utilities are available. Don't miss out, call Chad today!