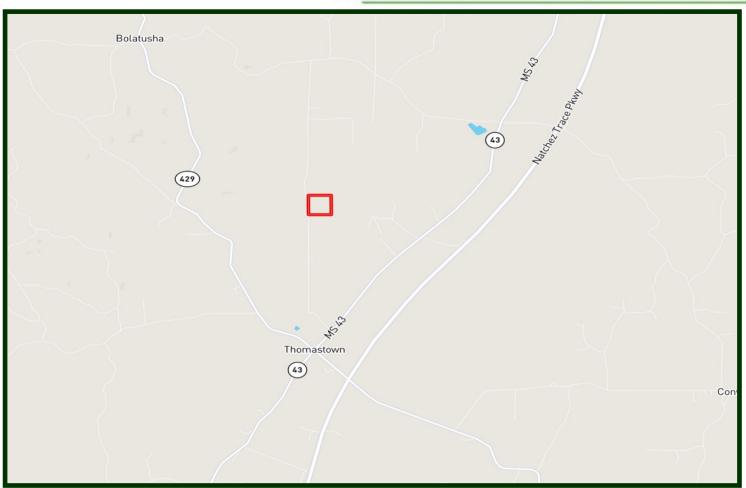

<u>Directions from Thomastown, MS:</u> Travel north on Hwy 43 from the 4 way in Thomastown, turn left on Beamon Rd. Travel 1.8 miles and the property will be on the right.

Address: Beamon Rd, Kosciusko, MS 39090

## Directional Map

Travel north on Hwy 43 from the 4 way in Thomastown, turn left on Beamon Rd.

Travel 1.8 miles and the property will be on the right.

Address: Beamon Rd, Kosciusko, MS 39090