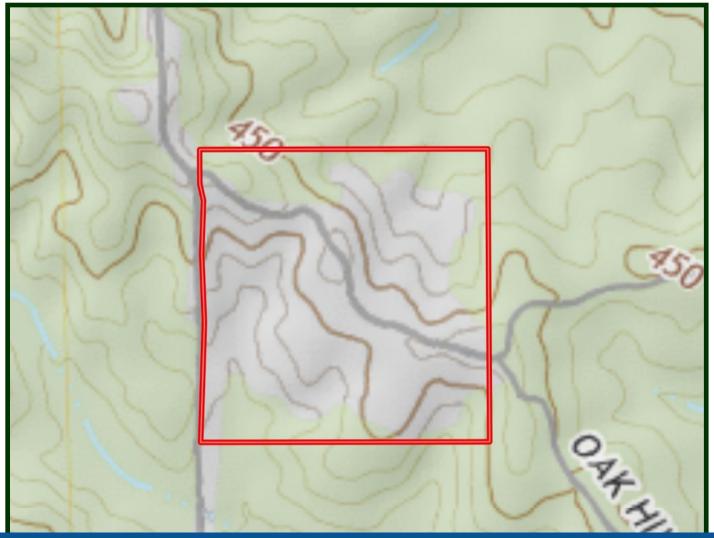

s tract features plantation pines that are approximately 11 years old. The property offers county dirt road frontage and utilities are available. Don't miss out, call Chad today!

<u>Directions from Thomastown, MS:</u> Travel north on Hwy 43 from the 4 way in Thomastown, turn left on Beamon Rd. Travel 1.8 miles and the property will be on the right.

Address: Beamon Rd, Kosciusko, MS 39090















2011-2022 BEST BROKERAGES









Aerial Map

Call me today!

CHAD WILSON, REALTOR® Chad@TomSmithLand.com 601.898.2772 office | 601.750.1970 cell









### Flood Map

### Call me today!

CHAD WILSON, REALTOR® Chad@TomSmithLand.com 601.898.2772 office | 601.750.1970 cell







# Ownership Map

AUSTIN WILSON, REALTOR® Austin@TomSmithLand.com 601.898.2772 office | 601.826.0816 cell







## Topo Map

### Call me today!

CHAD WILSON, REALTOR® Chad@TomSmithLand.com 601.898.2772 office | 601.750.1970 cell









## Directional Map

Travel north on Hwy 43 from the 4 way in Thomastown, turn left on Beamon Rd.

Travel 1.8 miles and the property will be on the right.

Address: Beamon Rd, Kosciusko, MS 39090