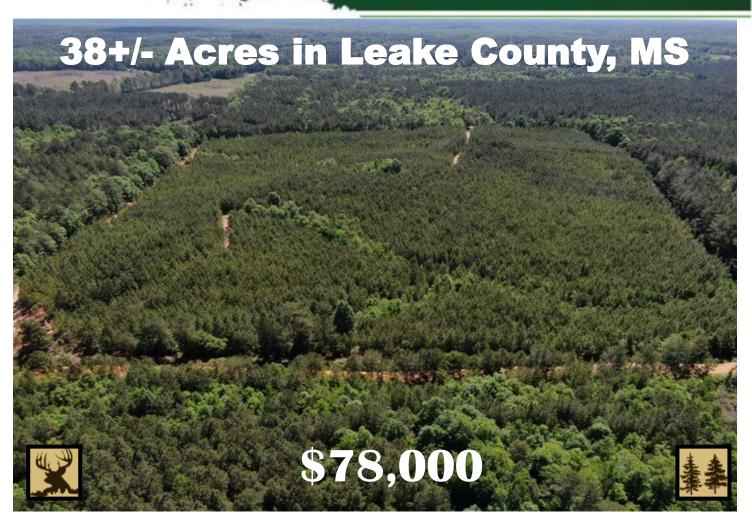

If you are looking for an excellent small hunting tract or a great homesite in the country then you will want to check out this 38+/- acre property located just minutes from Thomastown in rural Leake County, MS. This tract features plantation pines that are approximately 11 years old. The property offers county dirt road frontage and utilities are available. Don't miss out, call Chad today!