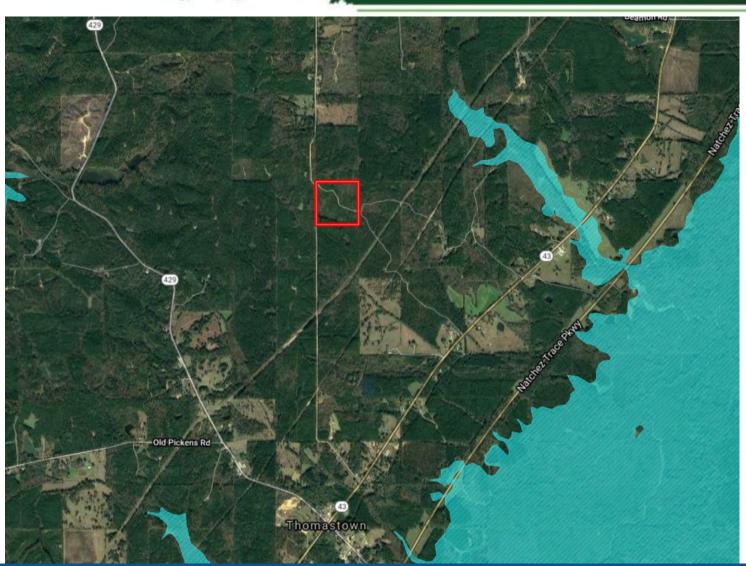

# Directional Map

Travel north on Hwy 43 from the 4 way in Thomastown, turn left on Beamon Rd.

Travel 1.8 miles and the property will be on the right.

Address: Beamon Rd, Kosciusko, MS 39090

AUSTIN WILSON, REALTOR® Austin@TomSmithLand.com 601.898.2772 office | 601.826.0816 cell

<u>Directions from Thomastown, MS:</u> Travel north on Hwy 43 from the 4 way in Thomastown, turn left on Beamon Rd. Travel 1.8 miles and the property will be on the right.

Address: Beamon Rd, Kosciusko, MS 39090