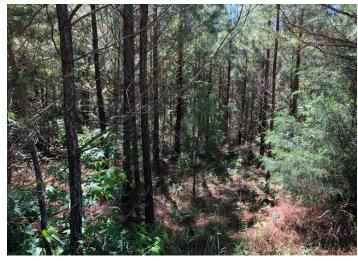

If you are looking for an excellent small hunting tract or a great homesite in the country then you will want to check out this 38+/- acre property located just minutes from Thomastown in rural Leake County, MS. This tract features plantation pines that are approximately 11 years old. The property offers county dirt road frontage and utilities are available. Don't miss out, call Austin today!