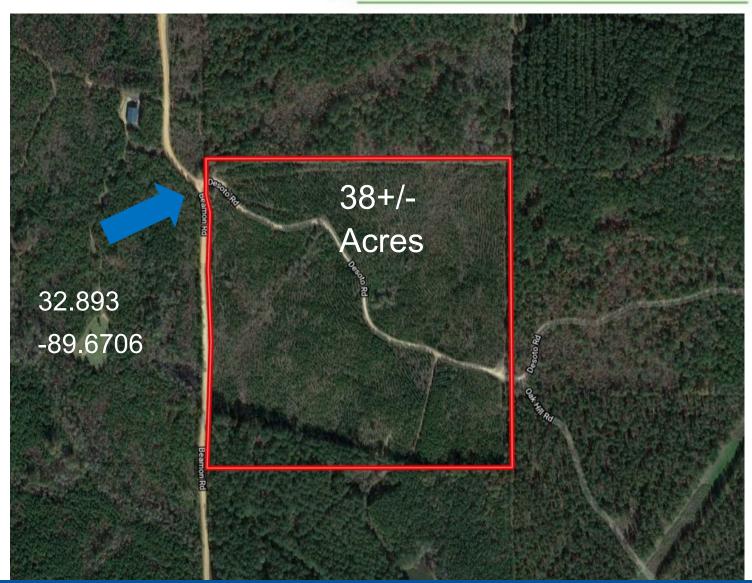

# Directional Map

Travel north on Hwy 43 from the 4 way in Thomastown, turn left on Beamon Rd.

Travel 1.8 miles and the property will be on the right.

Address: Beamon Rd, Kosciusko, MS 39090

AUSTIN WILSON, REALTOR® Austin@TomSmithLand.com 601.898.2772 office | 601.826.0816 cell

<u>Directions from Thomastown, MS:</u> Travel north on Hwy 43 from the 4 way in Thomastown, turn left on Beamon Rd. Travel 1.8 miles and the property will be on the right.

Address: Beamon Rd, Kosciusko, MS 39090