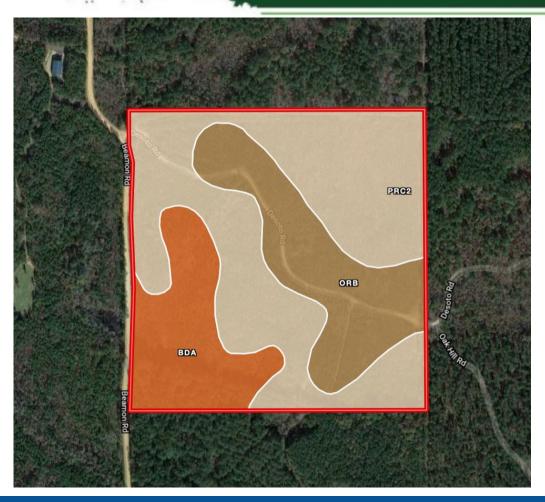

## Ownership Map

AUSTIN WILSON, REALTOR® Austin@TomSmithLand.com 601.898.2772 office | 601.826.0816 cell

## Soil Map

| OrB    | Ora fine sandy loam,<br>2 to 5 percent slopes             | 9.9              | 24.6% | 2e | 0 |
|--------|-----------------------------------------------------------|------------------|-------|----|---|
| BdA    | Bude silt loam, 0 to 2 percent slopes                     | 7.8              | 19.6% | 2w | 0 |
| PrC2   | Providence silt loam,<br>5 to 8 percent slopes,<br>eroded | 22.3             | 55.8% | 3e | 0 |
| Totals | 40 Ac                                                     | 2.6 Cap. Average |       |    |   |