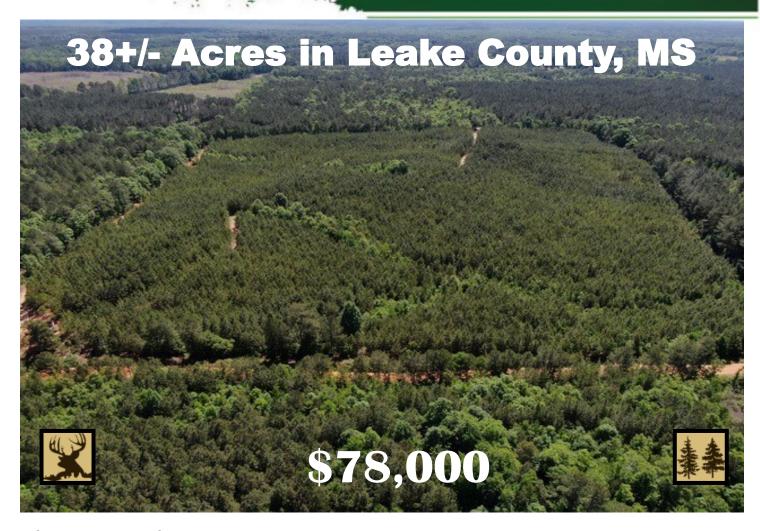

If you are looking for an excellent small hunting tract or a great homesite in the country then you will want to check out this 38+/- acre property located just minutes from Thomastown in rural Leake County, MS. This tract features plantation pines that are approximately 11 years old. The property offers county dirt road frontage and utilities are available. Don't miss out, call Austin today!