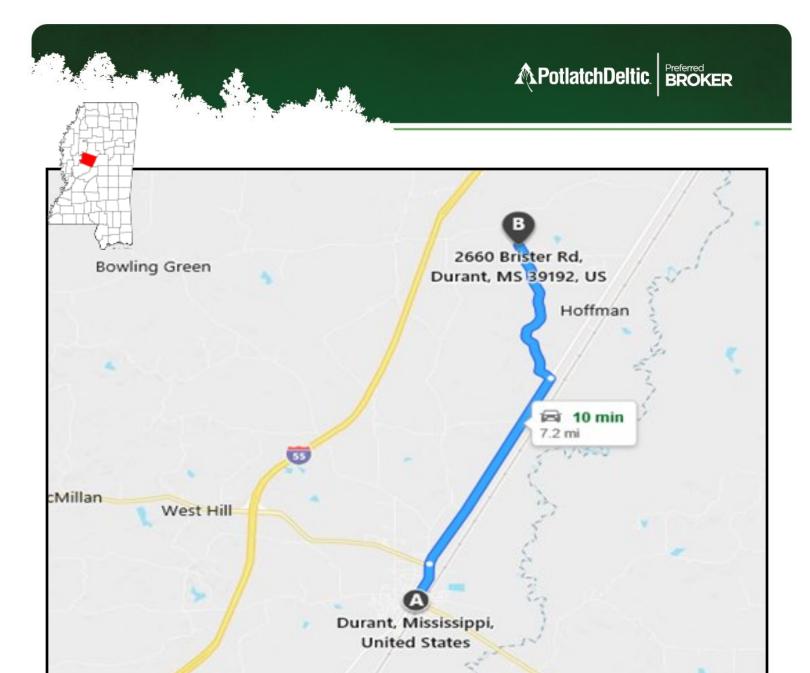

\*Directions from the intersection of HWY 12 and HWY 51 in \*Durant, MS: Travel north on Hwy. 51\*

for 3.8 miles. Turn left on Brister Road and travel 2.7 miles to the property on the right.

GPS: 33.1681, -89.8282

### Flood Map

**SAM SAMPLE**, REALTOR® Sam@TomSmithLand.com 601.898.2772 office | 601.668.5697 cell

**Directional Map** 

Boyette

Tom

Expect More. Get More.

<u>Directions from the intersection of HWY 12 and HWY 51 in Durant, MS:</u> Travel north on Hwy 51 for 3.8 miles. Turn left on Brister Road and travel 2.7 miles to the property on the right. GPS: 33.1681, -89.8282