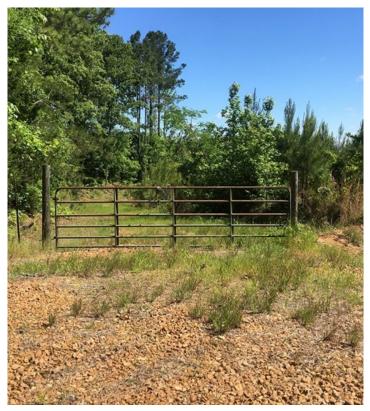

# 149+/- Acres in Holmes County, MS

- 149+/- Acres in Holmes County, MS
- Located in the Emory Community
- Young Plantation Pines
- Wildlife Habitat
- Gravel and Blacktop Frontage

\$285,250

This 149+/- acre tract in the Emory Community of Holmes County, MS is a nice young stand of plantation pines that is part of a very large investment trust. The property offers frontage on two county gravel roads as well as one paved county road. Utilities are available and there are multiple camp sites. Wildlife management is part of this group's method for producing income from this tract.