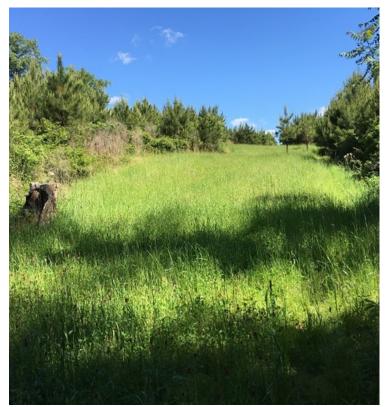

# 149+/- Acres in Holmes County, MS

- 149+/- Acres in Holmes County, MS
- Located in the Emory Community
- Young Plantation Pines
- Wildlife Habitat
- Gravel and Blacktop Frontage

\$285,250

This 149+/- acre tract in the Emory Community of Holmes County, MS is a nice young stand of plantation pines that is part of a very large investment trust. The property offers frontage on two county gravel roads as well as one paved county road. Utilities are available and there are multiple camp sites. Wildlife management is part of this group's method for producing income from this tract.