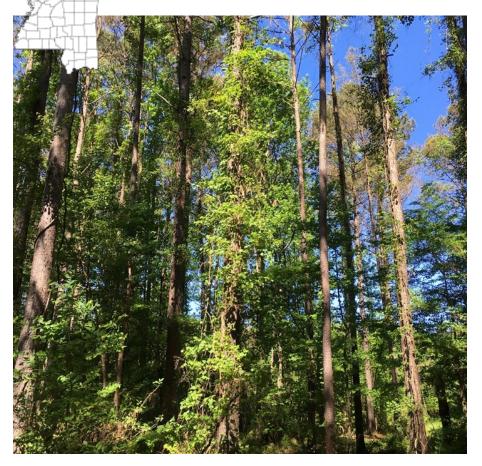

# 149+/- Acres in Holmes County, MS

- 149+/- Acres in Holmes County, MS
- Located in the Emory Community
- Young Plantation Pines
- Wildlife Habitat
- Gravel and Blacktop Frontage

\$285,250

This 149+/- acre tract in the Emory Community of Holmes County, MS is a nice young stand of plantation pines that is part of a very large investment trust. The property offers frontage on two county gravel roads as well as one paved county road. Utilities are available and there are multiple camp sites. Wildlife management is part of this group's method for producing income from this tract.