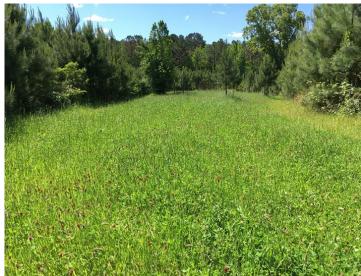

# 149+/- Acres in Holmes County, MS

- 149+/- Acres in Holmes County, MS
- Located in the Emory Community
- Young Plantation Pines
- Wildlife Habitat
- Gravel and Blacktop Frontage

\$285,250

This 149+/- acre tract in the Emory Community of Holmes County, MS is a nice young stand of plantation pines that is part of a very large investment trust. The property offers frontage on two county gravel roads as well as one paved county road. Utilities are available and there are multiple camp sites. Wildlife management is part of this group's method for producing income from this tract.