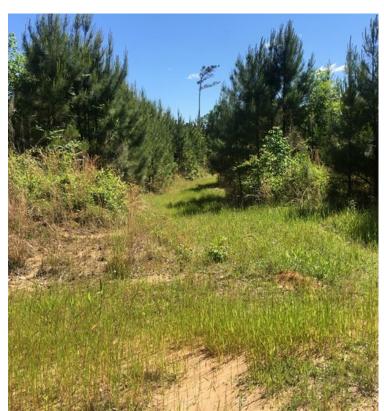

# 149+/- Acres in Holmes County, MS

- 149+/- Acres in Holmes County, MS
- Located in the Emory Community
- Young Plantation Pines
- Wildlife Habitat
- Gravel and Blacktop Frontage

\$285,250

This 149+/- acre tract in the Emory Community of Holmes County, MS is a nice young stand of plantation pines that is part of a very large investment trust. The property offers frontage on two county gravel roads as well as one paved county road. Utilities are available and there are multiple camp sites. Wildlife management is part of this group's method for producing income from this tract.