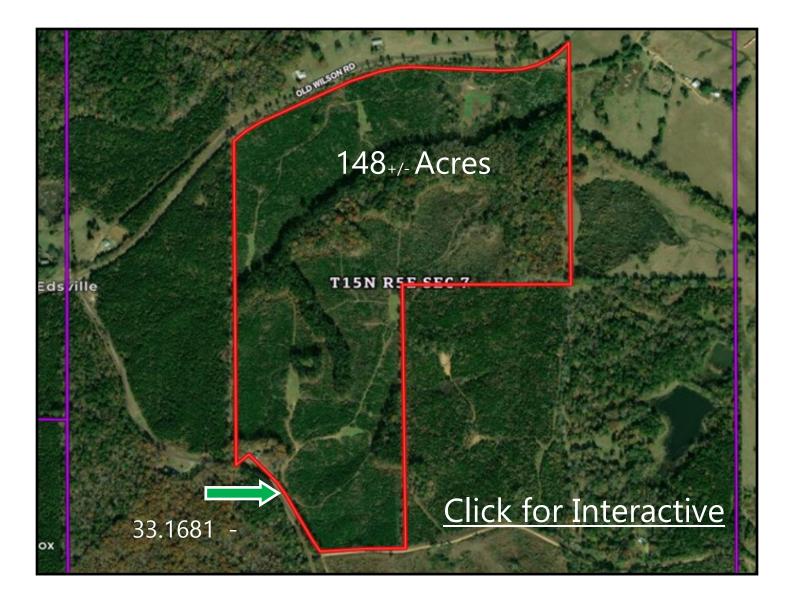

#### Aerial Map

**SAM SAMPLE**, REALTOR® Sam@TomSmithLand.com 601.898.2772 office | 601.668.5697 cell

\*Directions from the intersection of HWY 12 and HWY 51 in \*Durant, MS: Travel north on Hwy. 51\*

for 3.8 miles. Turn left on Brister Road and travel 2.7 miles to the property on the right.

GPS: 33.1681, -89.8282