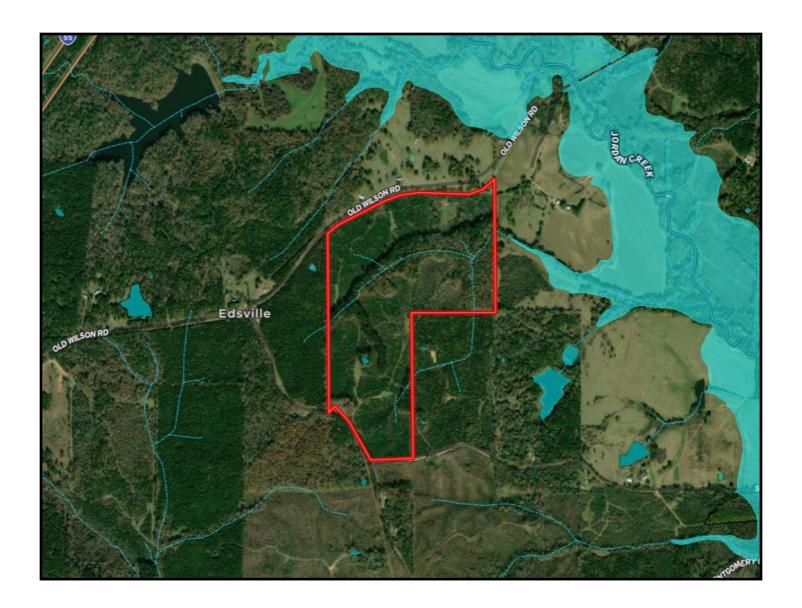

### Flood Map

**SAM SAMPLE**, REALTOR® Sam@TomSmithLand.com 601.898.2772 office | 601.668.5697 cell

**Directional Map** 

Boyette

Tom

Expect More. Get More.

<u>Directions from the intersection of HWY 12 and HWY 51 in Durant, MS:</u> Travel north on Hwy 51 for 3.8 miles. Turn left on Brister Road and travel 2.7 miles to the property on the right. GPS: 33.1681, -89.8282