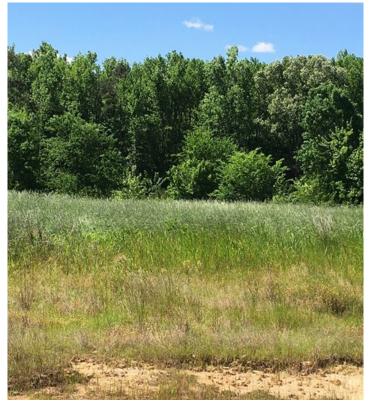

# 149+/- Acres in Holmes County, MS

- 149+/- Acres in Holmes County, MS
- Located in the Emory Community
- Young Plantation Pines
- Wildlife Habitat
- Gravel and Blacktop Frontage

\$285,250

This 149+/- acre tract in the Emory Community of Holmes County, MS is a nice young stand of plantation pines that is part of a very large investment trust. The property offers frontage on two county gravel roads as well as one paved county road. Utilities are available and there are multiple camp sites. Wildlife management is part of this group's method for producing income from this tract.