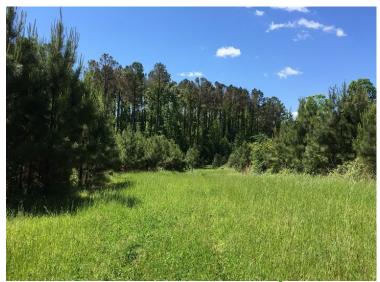

# 149+/- Acres in Holmes County, MS

- 149+/- Acres in Holmes County, MS
- Located in the Emory Community
- Young Plantation Pines
- Wildlife Habitat
- Gravel and Blacktop Frontage

\$285,250

This 149+/- acre tract in the Emory Community of Holmes County, MS is a nice young stand of plantation pines that is part of a very large investment trust. The property offers frontage on two county gravel roads as well as one paved county road. Utilities are available and there are multiple camp sites. Wildlife management is part of this group's method for producing income from this tract.