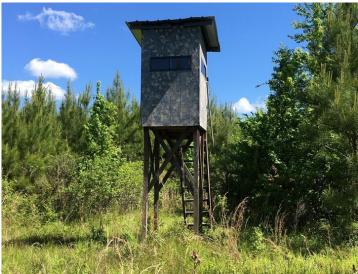

# 149+/- Acres in Holmes County, MS

- 149+/- Acres in Holmes County, MS
- Located in the Emory Community
- Young Plantation Pines
- Wildlife Habitat
- Gravel and Blacktop Frontage

\$285,250

This 149+/- acre tract in the Emory Community of Holmes County, MS is a nice young stand of plantation pines that is part of a very large investment trust. The property offers frontage on two county gravel roads as well as one paved county road. Utilities are available and there are multiple camp sites. Wildlife management is part of this group's method for producing income from this tract.