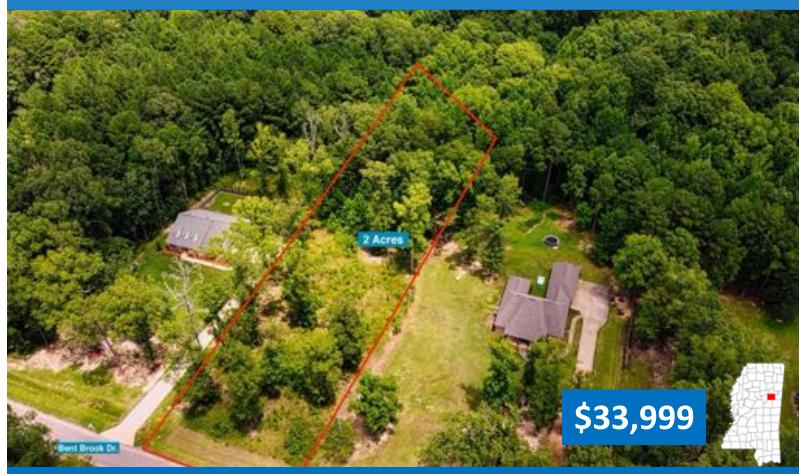

### 2 +/- ACRE RESIDENTAL LOT **OKTIBBEHA COUNTY, MS**

Looking to build in Oktibbeha County, MS? This 2+/- acre lot, located in the Southgate subdivision, is convenient to MS-25. This guiet, secluded lot offers scattered timber and Tobacco Juice creek just behind it. With MSU just minutes away, this is a perfect place to build the house of your dreams. HOA and Covenants apply.

Directions from the intersection of MS-25 and Old Hwy 25 in Starkville, MS: Drive straight on Old Hwy 25 for 1.2 miles. Turn right on Southgate Drive and travel 0.1 miles. Turn right on Bent Brook Drive and travel 0.2 miles; the property will be on the left.