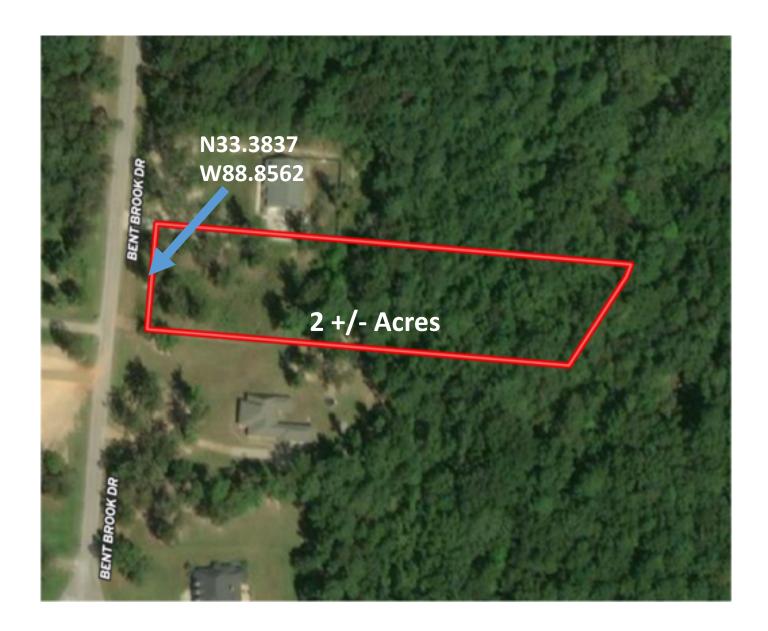

### 2 +/- ACRE RESIDENTAL LOT **OKTIBBEHA COUNTY, MS**

Looking to build in Oktibbeha County, MS? This 2+/- acre lot, located in the Southgate subdivision, is convenient to MS-25. This guiet, secluded lot offers scattered timber and Tobacco Juice creek just behind it. With MSU just minutes away, this is a perfect place to build the house of your dreams. HOA and Covenants apply.

### **Aerial Map**

PRES DAWKINS, REALTOR\* PDawkins@TomSmithLand.com 662.268.6333 office | 662.418.5194 cell JOHN DEL PAPA, REALTOR\* John@TomSmithHomes.com 662.268.6333 office | 662.788.2455 cell