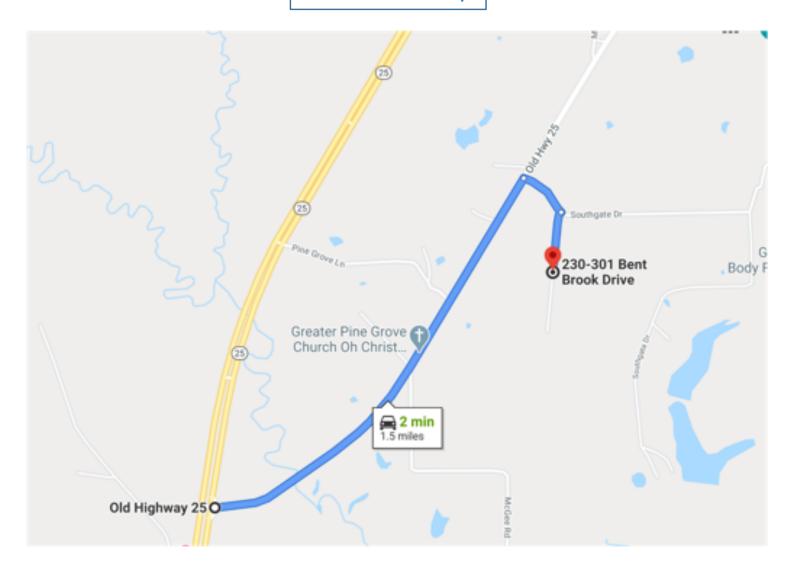

Directions from the intersection of MS-25 and Old Hwy 25 in Starkville, MS: Drive straight on Old Hwy 25 for 1.2 miles. Turn right on Southgate Drive and travel 0.1 miles. Turn right on Bent Brook Drive and travel 0.2 miles; the property will be on the left.

#### **Directional Map**

<u>Directions from the intersection of MS-25 and Old Hwy 25 in Starkville, MS</u>: Drive straight on Old Hwy 25 for 1.2 miles. Turn right on Southgate Drive and travel 0.1 miles. Turn right on Bent Brook Drive and travel 0.2 miles; the property will be on the left.