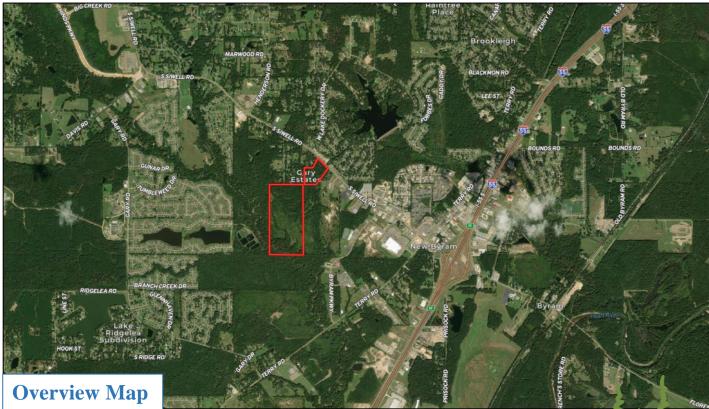

Expect More. Get More.

Looking for a development opportunity or location for a family estate in the city limits of Byram, MS? This Hinds County property features 12± acres with frontage on South Siwell Road, with an additional 77± acres behind it. The entire tract is currently zoned in the Residential Estate District. The topography and property make-up offers slightly rolling terrain, hardwood timber, young pine timber and fields. This property is ideal for a family estate or the possibility of a commercial development. For more details and to schedule your private showing, call Adam Hester today!

**Directions From I-55:** Take exit 85 for Byram, then drive west on South Siwell Road. In 1.1 miles, the property will be on your left. The property can also be accessed at the dead end of Hollow Pine Street in Gary Estates.

<u>Directions From I-55:</u> Take exit 85 for Byram, then drive west on South Siwell Road. In 1.1 miles, the property will be on your left. The property can also be accessed at the dead end of Hollow Pine Street in Gary Estates.