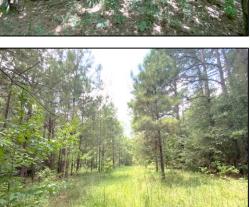

Expect More. Get More.

Looking for a development opportunity or location for a family estate in the city limits of Byram, MS? This Hinds County property features 12± acres with frontage on South Siwell Road, with an additional 77± acres behind it. The entire tract is currently zoned in the Residential Estate District. The topography and property make-up offers slightly rolling terrain, hardwood timber, young pine timber and fields. This property is ideal for a family estate or the possibility of a commercial development. For more details and to schedule your private showing, call Adam Hester today!