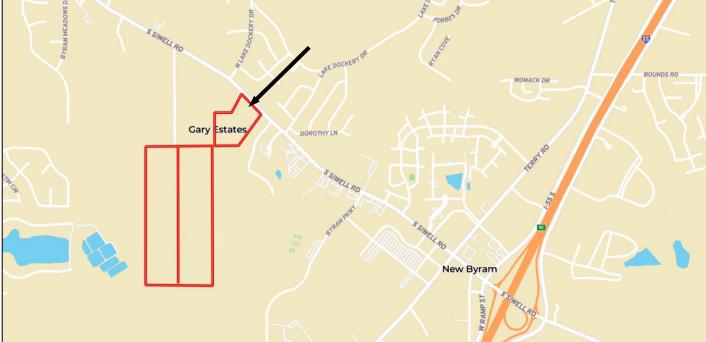

**Directions From I-55:** Take exit 85 for Byram, then drive west on South Siwell Road. In 1.1 miles, the property will be on your left. The property can also be accessed at the dead end of Hollow Pine Street in Gary Estates.

<u>Directions From I-55:</u> Take exit 85 for Byram, then drive west on South Siwell Road. In 1.1 miles, the property will be on your left. The property can also be accessed at the dead end of Hollow Pine Street in Gary Estates.