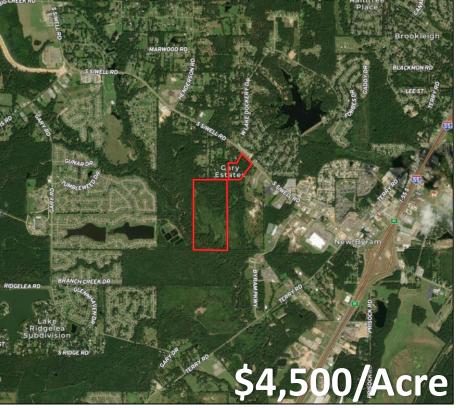

# 89.46± Acre Development Tract in Byram Hinds County, MS

- **Development Opportunities**
- Frontage on Siwell Road in Byram, MS
- Secondary Entrance Behind Gary Estates
- Beautiful Timber Throughout
- Ouick Access to I-55
- Zoned Residential Estate District

**Directions From I-55:** Take exit 85 for Byram, then drive west on South Siwell Road. In 1.1 miles, the property will be on your left. The property can also be accessed at the dead end of Hollow Pine Street in Gary Estates.

<u>Directions From I-55:</u> Take exit 85 for Byram, then drive west on South Siwell Road. In 1.1 miles, the property will be on your left. The property can also be accessed at the dead end of Hollow Pine Street in Gary Estates.