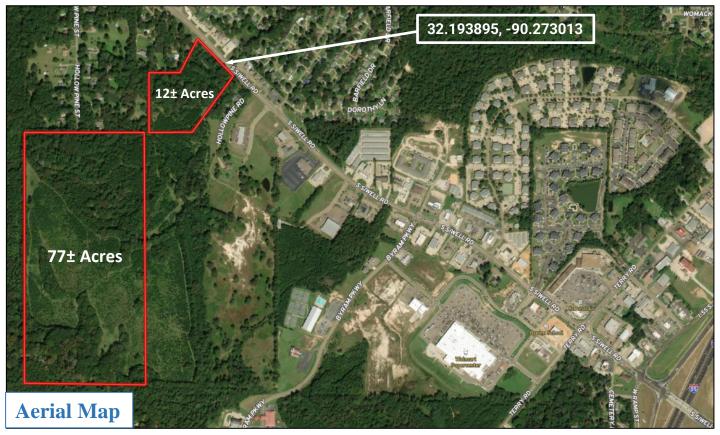

# 89.46± Acre Development Tract in Byram Hinds County, MS

- **Development Opportunities**
- Frontage on Siwell Road in Byram, MS
- Secondary Entrance Behind Gary Estates
- Beautiful Timber Throughout
- Ouick Access to I-55
- Zoned Residential Estate District

Expect More. Get More.

Looking for a development opportunity or location for a family estate in the city limits of Byram, MS? This Hinds County property features 12± acres with frontage on South Siwell Road, with an additional 77± acres behind it. The entire tract is currently zoned in the Residential Estate District. The topography and property make-up offers slightly rolling terrain, hardwood timber, young pine timber and fields. This property is ideal for a family estate or the possibility of a commercial development. For more details and to schedule your private showing, call Adam Hester today!

**Directions From I-55:** Take exit 85 for Byram, then drive west on South Siwell Road. In 1.1 miles, the property will be on your left. The property can also be accessed at the dead end of Hollow Pine Street in Gary Estates.

<u>Directions From I-55:</u> Take exit 85 for Byram, then drive west on South Siwell Road. In 1.1 miles, the property will be on your left. The property can also be accessed at the dead end of Hollow Pine Street in Gary Estates.