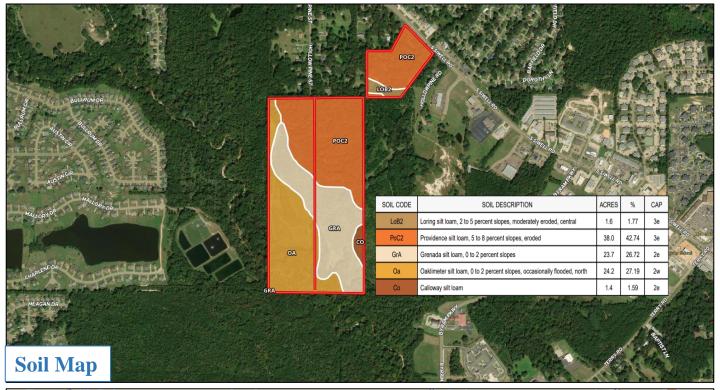

Expect More. Get More.

Looking for a development opportunity or location for a family estate in the city limits of Byram, MS? This Hinds County property features 12± acres with frontage on South Siwell Road, with an additional 77± acres behind it. The entire tract is currently zoned in the Residential Estate District. The topography and property make-up offers slightly rolling terrain, hardwood timber, young pine timber and fields. This property is ideal for a family estate or the possibility of a commercial development. For more details and to schedule your private showing, call Adam Hester today!