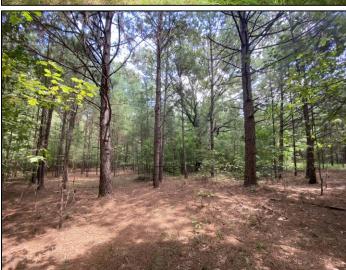

Expect More. Get More.

Looking for a development opportunity or location for a family estate in the city limits of Byram, MS? This Hinds County property features 12± acres with frontage on South Siwell Road, with an additional 77± acres behind it. The entire tract is currently zoned in the Residential Estate District. The topography and property make-up offers slightly rolling terrain, hardwood timber, young pine timber and fields. This property is ideal for a family estate or the possibility of a commercial development. For more details and to schedule your private showing, call Adam Hester today!