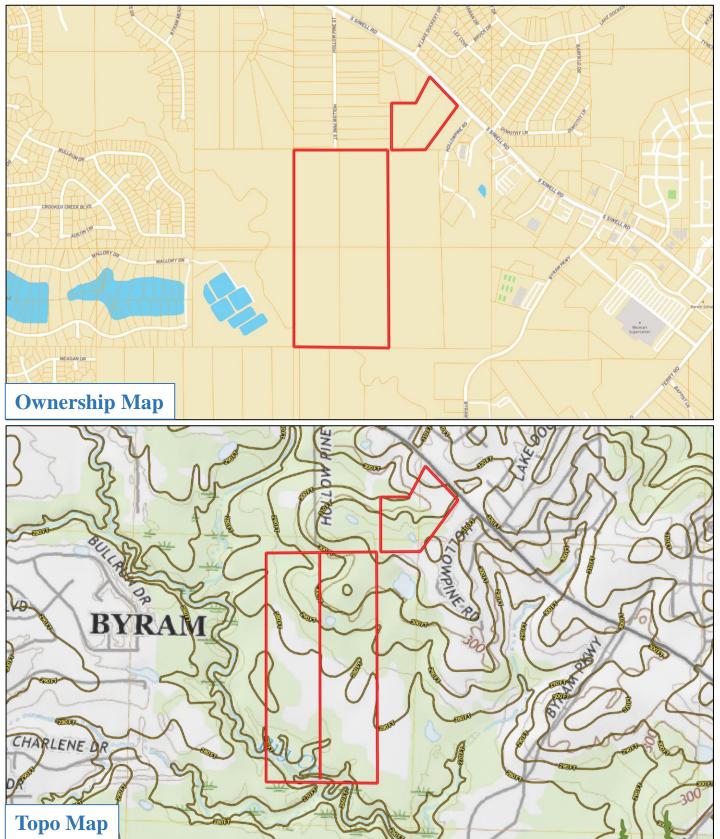

Expect More. Get More.

Looking for a development opportunity or location for a family estate in the city limits of Byram, MS? This Hinds County property features 12± acres with frontage on South Siwell Road, with an additional 77± acres behind it. The entire tract is currently zoned in the Residential Estate District. The topography and property make-up offers slightly rolling terrain, hardwood timber, young pine timber and fields. This property is ideal for a family estate or the possibility of a commercial development. For more details and to schedule your private showing, call Adam Hester today!