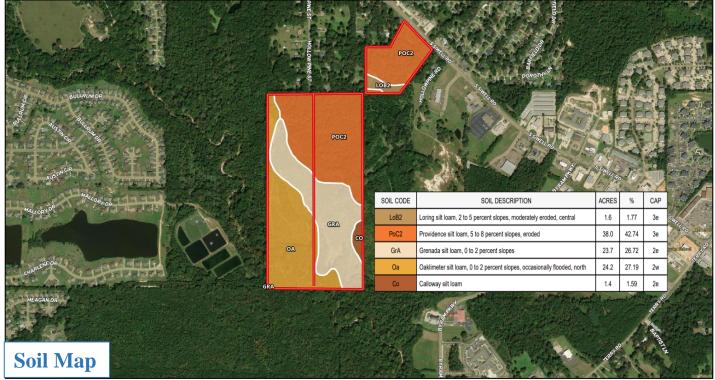

Call me today!

CLAY SIMMONS, REALTOR ® Clay@TomSmithHomes.com 601.898.2772 office | 601.672.6864 cell

Looking for a development opportunity or location for a family estate in the city limits of Byram, MS? This Hinds County property features 12± acres with frontage on South Siwell Road, with an additional 77± acres behind it. The entire tract is currently zoned in the Residential Estate District. The topography and property make-up offers slightly rolling terrain, hardwood timber, young pine timber and fields. This property is ideal for a family estate or the possibility of a commercial development. For more details and to schedule your private showing, call Clay Simmons today!