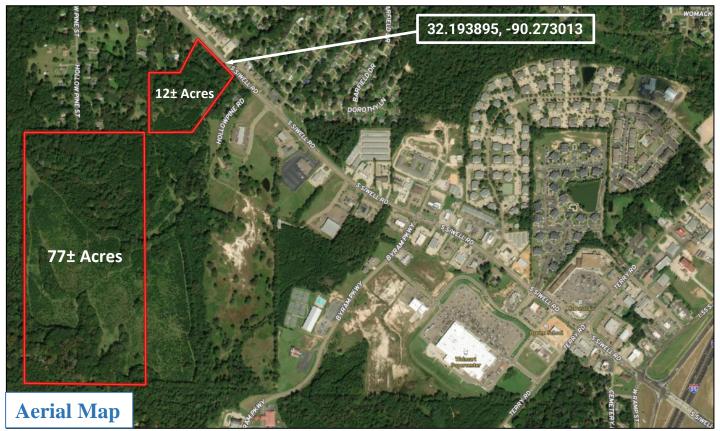

<u>Directions From I-55:</u> Take exit 85 for Byram, then drive west on South Siwell Road. In 1.1 miles, the property will be on your left. The property can also be accessed at the dead end of Hollow Pine Street in Gary Estates.

Call me today!

CLAY SIMMONS, REALTOR ® Clay@TomSmithHomes.com 601.898.2772 office | 601.672.6864 cell

Looking for a development opportunity or location for a family estate in the city limits of Byram, MS? This Hinds County property features 12± acres with frontage on South Siwell Road, with an additional 77± acres behind it. The entire tract is currently zoned in the Residential Estate District. The topography and property make-up offers slightly rolling terrain, hardwood timber, young pine timber and fields. This property is ideal for a family estate or the possibility of a commercial development. For more details and to schedule your private showing, call Clay Simmons today!

## Call me today!

**CLAY SIMMONS,** REALTOR ® Clay@TomSmithHomes.com 601.898.2772 **office** | 601.672.6864 **cell** 

<u>Directions From I-55:</u> Take exit 85 for Byram, then drive west on South Siwell Road. In 1.1 miles, the property will be on your left. The property can also be accessed at the dead end of Hollow Pine Street in Gary Estates.