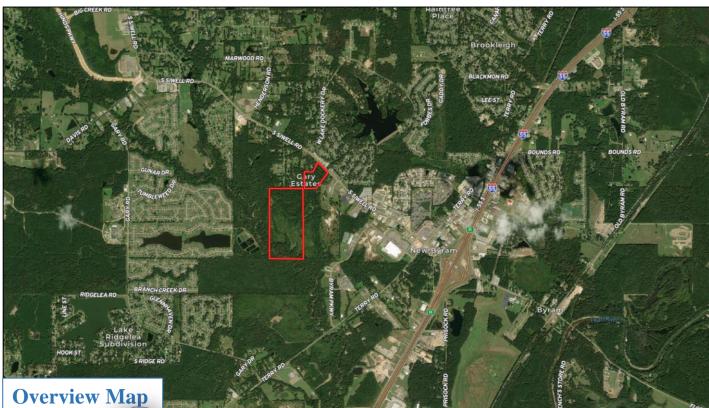

# 89.46± Acre Development Tract in Byram Hinds County, MS

- Development Opportunities
- Frontage on Siwell Road in Byram, MS
- Secondary Entrance Behind Gary Estates
- Beautiful Timber Throughout
- Ouick Access to I-55
- Zoned Residential Estate District

Call me today!

CLAY SIMMONS, REALTOR ® Clay@TomSmithHomes.com 601.898.2772 office | 601.672.6864 cell

Looking for a development opportunity or location for a family estate in the city limits of Byram, MS? This Hinds County property features 12± acres with frontage on South Siwell Road, with an additional 77± acres behind it. The entire tract is currently zoned in the Residential Estate District. The topography and property make-up offers slightly rolling terrain, hardwood timber, young pine timber and fields. This property is ideal for a family estate or the possibility of a commercial development. For more details and to schedule your private showing, call Clay Simmons today!

<u>Directions From I-55:</u> Take exit 85 for Byram, then drive west on South Siwell Road. In 1.1 miles, the property will be on your left. The property can also be accessed at the dead end of Hollow Pine Street in Gary Estates.