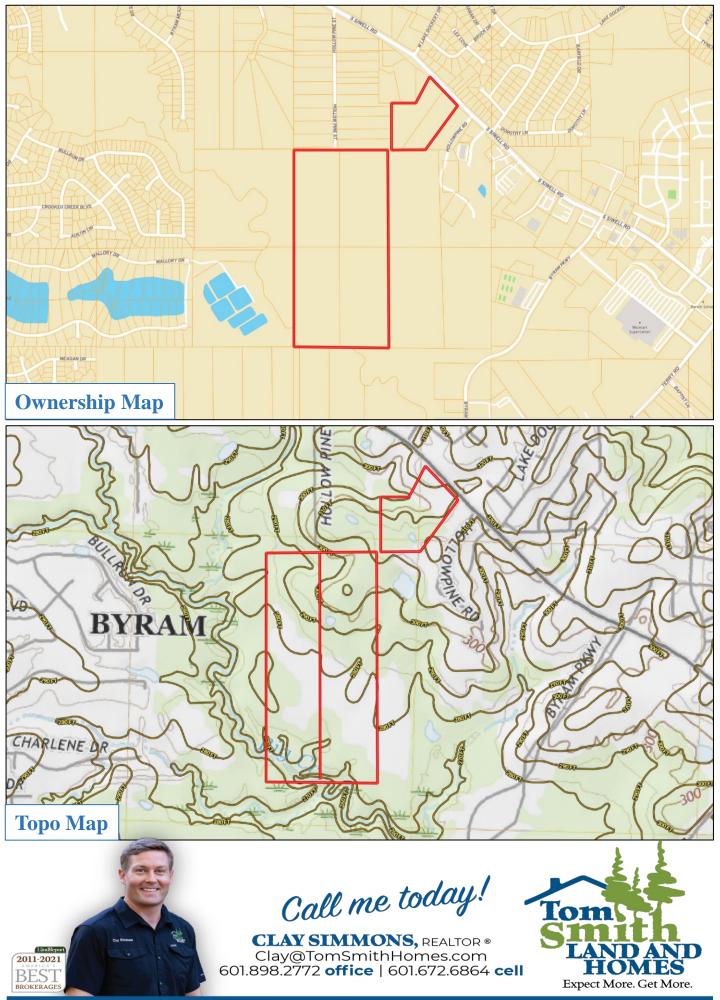

Call me today!

CLAY SIMMONS, REALTOR ® Clay@TomSmithHomes.com 601.898.2772 office | 601.672.6864 cell

Looking for a development opportunity or location for a family estate in the city limits of Byram, MS? This Hinds County property features 12± acres with frontage on South Siwell Road, with an additional 77± acres behind it. The entire tract is currently zoned in the Residential Estate District. The topography and property make-up offers slightly rolling terrain, hardwood timber, young pine timber and fields. This property is ideal for a family estate or the possibility of a commercial development. For more details and to schedule your private showing, call Clay Simmons today!

<u>Directions From I-55:</u> Take exit 85 for Byram, then drive west on South Siwell Road. In 1.1 miles, the property will be on your left. The property can also be accessed at the dead end of Hollow Pine Street in Gary Estates.