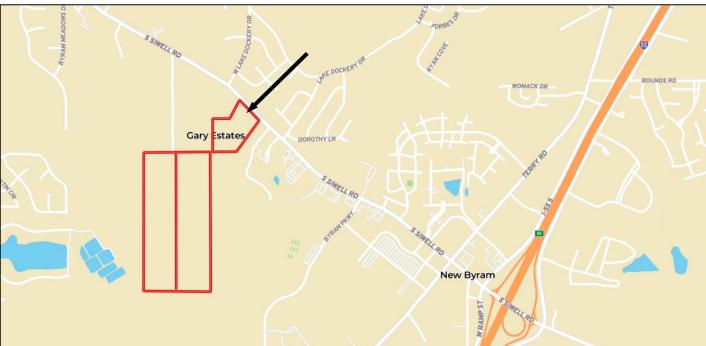

<u>Directions From I-55:</u> Take exit 85 for Byram, then drive west on South Siwell Road. In 1.1 miles, the property will be on your left. The property can also be accessed at the dead end of Hollow Pine Street in Gary Estates.

## Call me today!

**CLAY SIMMONS,** REALTOR ® Clay@TomSmithHomes.com 601.898.2772 **office** | 601.672.6864 **cell** 

<u>Directions From I-55:</u> Take exit 85 for Byram, then drive west on South Siwell Road. In 1.1 miles, the property will be on your left. The property can also be accessed at the dead end of Hollow Pine Street in Gary Estates.