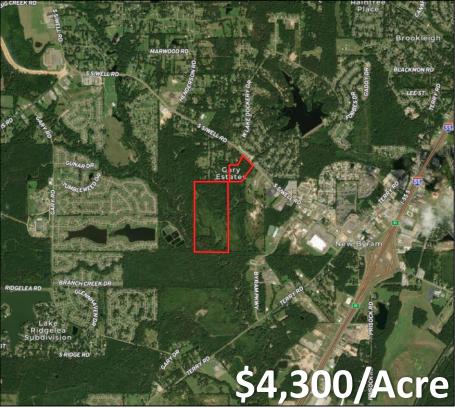

# 89.46± Acre Development Tract in Byram Hinds County, MS

- Development Opportunities
- Frontage on Siwell Road in Byram, MS
- Secondary Entrance Behind Gary Estates
- Beautiful Timber Throughout
- Ouick Access to I-55
- Zoned Residential Estate District

<u>Directions From I-55:</u> Take exit 85 for Byram, then drive west on South Siwell Road. In 1.1 miles, the property will be on your left. The property can also be accessed at the dead end of Hollow Pine Street in Gary Estates.

Call me today!

CLAY SIMMONS, REALTOR ® Clay@TomSmithHomes.com 601.898.2772 office | 601.672.6864 cell

Looking for a development opportunity or location for a family estate in the city limits of Byram, MS? This Hinds County property features 12± acres with frontage on South Siwell Road, with an additional 77± acres behind it. The entire tract is currently zoned in the Residential Estate District. The topography and property make-up offers slightly rolling terrain, hardwood timber, young pine timber and fields. This property is ideal for a family estate or the possibility of a commercial development. For more details and to schedule your private showing, call Clay Simmons today!