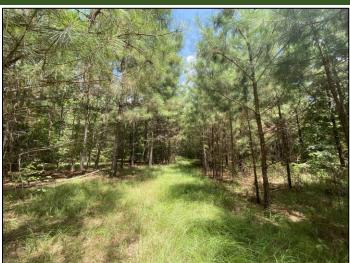

Looking for a development opportunity or location for a family estate in the city limits of Byram, MS? This Hinds County property features 12± acres with frontage on South Siwell Road, with an additional 77± acres behind it. The entire tract is currently zoned in the Residential Estate District. The topography and property make-up offers slightly rolling terrain, hardwood timber, young pine timber and fields. This property is ideal for a family estate or the possibility of a commercial development. For more details and to schedule your private showing, call Adam Hester today!