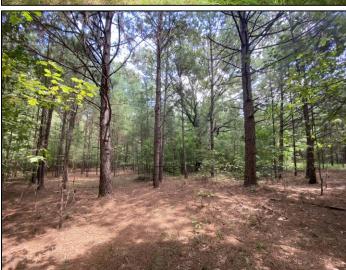

Looking for a development opportunity or location for a family estate in the city limits of Byram, MS? This Hinds County property features 12± acres with frontage on South Siwell Road, with an additional 77± acres behind it. The entire tract is currently zoned in the Residential Estate District. The topography and property make-up offers slightly rolling terrain, hardwood timber, young pine timber and fields. This property is ideal for a family estate or the possibility of a commercial development. For more details and to schedule your private showing, call Adam Hester today!