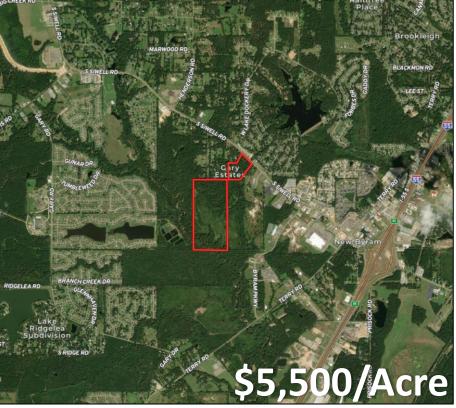

<u>Directions From I-55:</u> Take exit 85 for Byram, then drive west on South Siwell Road. In 1.1 miles, the property will be on your left. The property can also be accessed at the dead end of Hollow Pine Street in Gary Estates.

Looking for a development opportunity or location for a family estate in the city limits of Byram, MS? This Hinds County property features 12± acres with frontage on South Siwell Road, with an additional 77± acres behind it. The entire tract is currently zoned in the Residential Estate District. The topography and property make-up offers slightly rolling terrain, hardwood timber, young pine timber and fields. This property is ideal for a family estate or the possibility of a commercial development. For more details and to schedule your private showing, call Adam Hester today!