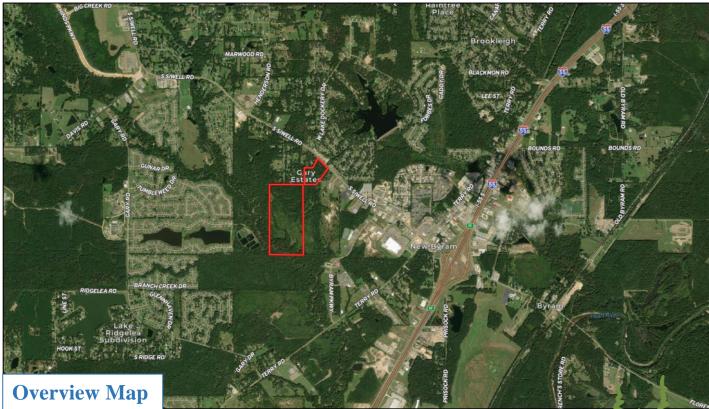

Looking for a development opportunity or location for a family estate in the city limits of Byram, MS? This Hinds County property features 12± acres with frontage on South Siwell Road, with an additional 77± acres behind it. The entire tract is currently zoned in the Residential Estate District. The topography and property make-up offers slightly rolling terrain, hardwood timber, young pine timber and fields. This property is ideal for a family estate or the possibility of a commercial development. For more details and to schedule your private showing, call Adam Hester today!