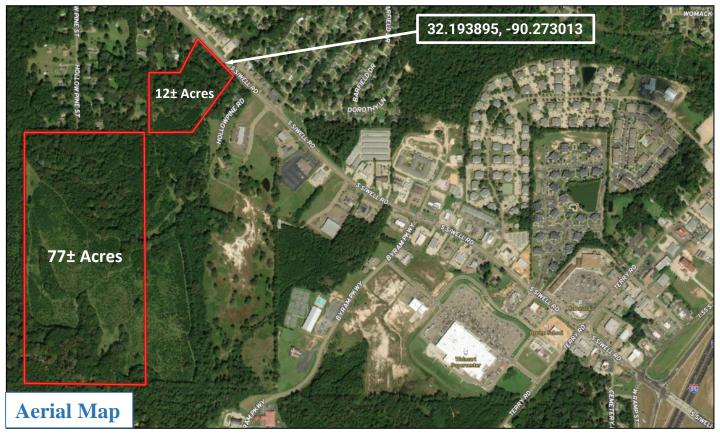

Looking for a development opportunity or location for a family estate in the city limits of Byram, MS? This Hinds County property features 12± acres with frontage on South Siwell Road, with an additional 77± acres behind it. The entire tract is currently zoned in the Residential Estate District. The topography and property make-up offers slightly rolling terrain, hardwood timber, young pine timber and fields. This property is ideal for a family estate or the possibility of a commercial development. For more details and to schedule your private showing, call Adam Hester today!

<u>Directions From I-55:</u> Take exit 85 for Byram, then drive west on South Siwell Road. In 1.1 miles, the property will be on your left. The property can also be accessed at the dead end of Hollow Pine Street in Gary Estates.