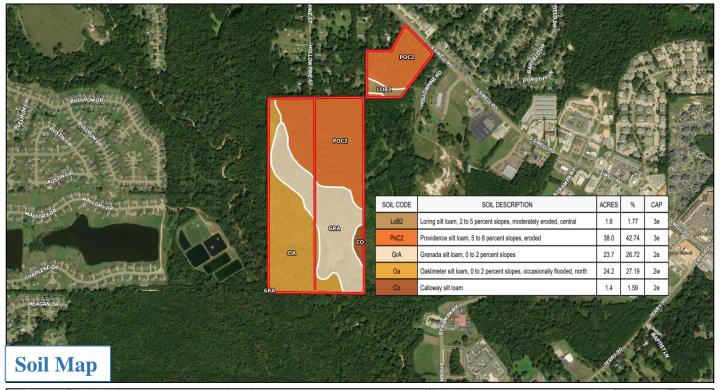

Looking for a development opportunity or location for a family estate in the city limits of Byram, MS? This Hinds County property features 12± acres with frontage on South Siwell Road, with an additional 77± acres behind it. The entire tract is currently zoned in the Residential Estate District. The topography and property make-up offers slightly rolling terrain, hardwood timber, young pine timber and fields. This property is ideal for a family estate or the possibility of a commercial development. For more details and to schedule your private showing, call Adam Hester today!