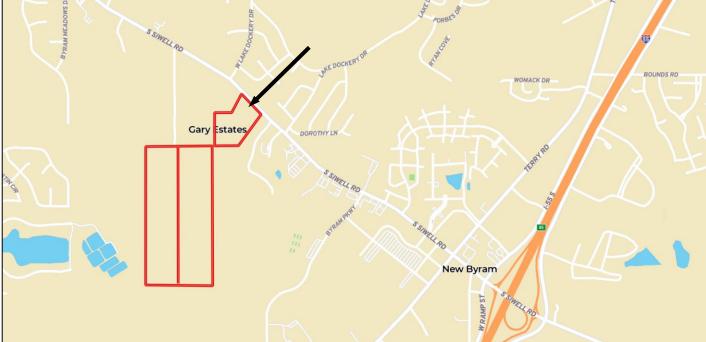

<u>Directions From I-55:</u> Take exit 85 for Byram, then drive west on South Siwell Road. In 1.1 miles, the property will be on your left. The property can also be accessed at the dead end of Hollow Pine Street in Gary Estates.