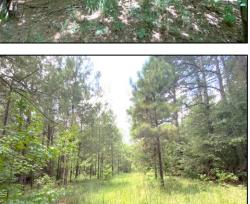

Looking for a development opportunity or location for a family estate in the city limits of Byram, MS? This Hinds County property features 12± acres with frontage on South Siwell Road, with an additional 77± acres behind it. The entire tract is currently zoned in the Residential Estate District. The topography and property make-up offers slightly rolling terrain, hardwood timber, young pine timber and fields. This property is ideal for a family estate or the possibility of a commercial development. For more details and to schedule your private showing, call Adam Hester today!