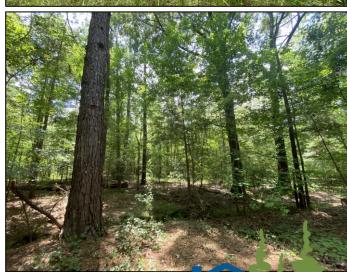

Looking for a development opportunity or location for a family estate in the city limits of Byram, MS? This Hinds County property features 12± acres with frontage on South Siwell Road, with an additional 77± acres behind it. The entire tract is currently zoned in the Residential Estate District. The topography and property make-up offers slightly rolling terrain, hardwood timber, young pine timber and fields. This property is ideal for a family estate or the possibility of a commercial development. For more details and to schedule your private showing, call Adam Hester today!