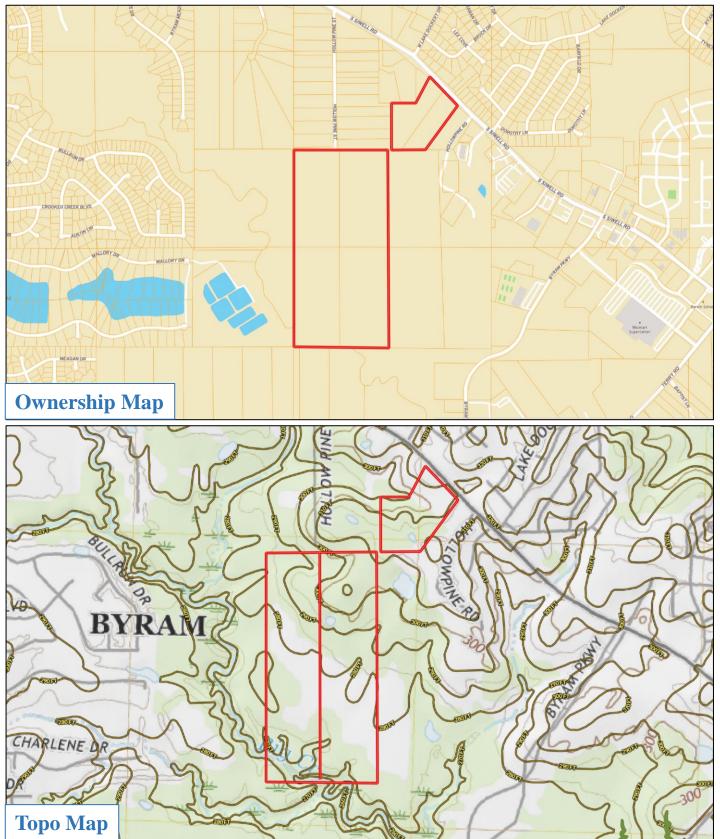

Looking for a development opportunity or location for a family estate in the city limits of Byram, MS? This Hinds County property features 12± acres with frontage on South Siwell Road, with an additional 77± acres behind it. The entire tract is currently zoned in the Residential Estate District. The topography and property make-up offers slightly rolling terrain, hardwood timber, young pine timber and fields. This property is ideal for a family estate or the possibility of a commercial development. For more details and to schedule your private showing, call Adam Hester today!