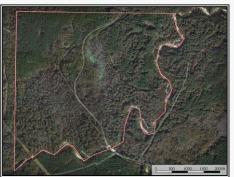

## **SOUTHERN** STATES REALTY

Garden City Road, Roxie

345 Acres MLS #132351 UC #23042-32351

This 345 acre wildlife paradise has everything a recreational buyer could ever ask for. First, it has private access, the public road ends at the gate. Once entering the property, you have a great road system that traverses the entire property. The towering hardwood stands are home to many deer & turkeys, but this tract also has something not found on many tracts, waterfowl. In the center of the tract is a flooded cypress brake where you can easily get a limit of ducks. The property also boast around 2 miles of frontage on Wells Creek so summer fun is endless. Another major component is the tract borders Sandy Creek Wildlife Management Area- over 15,000 acres of managed hunting. Franklin County is quickly becoming a destination place for serious outdoorsmen and this tract will not disappoint!