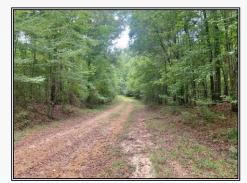

## **SOUTHERN** STATES REALTY

Garden City Road, Roxie

345 Acres MLS #132351 UC #23042-32351

This 345 acre wildlife paradise has everything a recreational buyer could ever ask for. First, it has private access, the public road ends at the gate. Once entering the property, you have a great road system that traverses the entire property. The towering hardwood stands are home to many deer & turkeys, but this tract also has something not found on many tracts, waterfowl. In the center of the tract is a flooded cypress brake where you can easily get a limit of ducks. The property also boast around 2 miles of frontage on Wells Creek so summer fun is endless. Another major component is the tract borders Sandy Creek Wildlife Management Area- over 15,000 acres of managed hunting. Franklin County is quickly becoming a destination place for serious outdoorsmen and this tract will not disappoint!