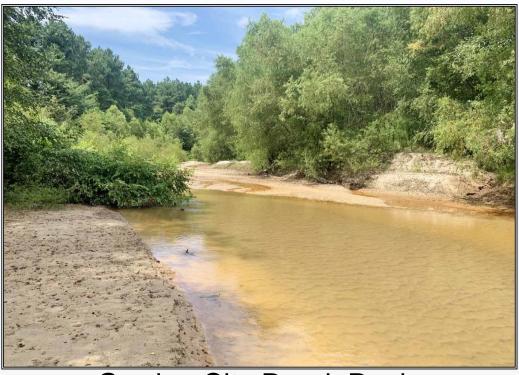

## **SOUTHERN** STATES REALTY

Garden City Road, Roxie

345 Acres MLS #132351 UC #23042-32351

This 345 acre wildlife paradise has everything a recreational buyer could ever ask for. First, it has private access, the public road ends at the gate. Once entering the property, you have a great road system that traverses the entire property. The towering hardwood stands are home to many deer & turkeys, but this tract also has something not found on many tracts, waterfowl. In the center of the tract is a flooded cypress brake where you can easily get a limit of ducks. The property also boast around 2 miles of frontage on Wells Creek so summer fun is endless. Another major component is the tract borders Sandy Creek Wildlife Management Area- over 15,000 acres of managed hunting. Franklin County is quickly becoming a destination place for serious outdoorsmen and this tract will not disappoint!