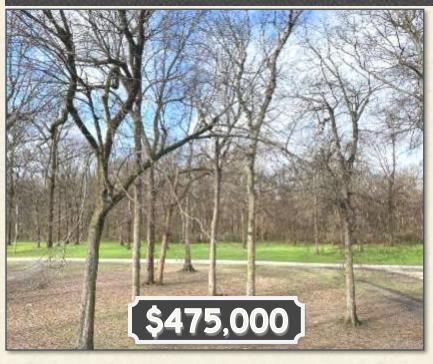

# 1 EQUITY SHARE IN MILLER POINT TIMBER COMPANY, LLC COAHOMA COUNTY, MS AND PHILLIPS COUNTY, AR

- 7,500± Acres Along the Mississippi River
- 23 Members Own 32 Shares
- Full-time Caretaker Onsite
- Extensive All-Weather Road System
- 40 Food Plots with Stands

- Biggest Buck to Date Taken is 196"
- Bucks Harvested Yearly in the 140-170 Range
- Approximately 7 Miles of Frontage on the MS River
- Excellent Land Diversity
- 68 Miles SW of Memphis, TN / 142 Miles NW of Jackson, MS / 94 Miles SE of Little Rock, AR

#### MILLER POINT TIMBER COMPANY, LLC

COAHOMA COUNTY, MS AND PHILLPS COUNTY, AR

- 2020 Annual Dues \$5,500/\$60,000 Debt on Club as of 1/20/2020
- 7,500± Acres of the MS River Bottom's Finest Hunting Land All Owned with Timber Rights
- Land Features: Mature Timber, Cutover, Wildlife Plots, Sloughs
- 40+ Wildlife Plots with Stands Open to All Members
- Skinning Shed with Walk-In Cooler
- Archery, Rifle, and Skeet Shooting Ranges
- Mississippi River Frontage with Boat Ramp for Duck Hunting and Summer Fun
- Two State (Mississippi & Arkansas) Hunting Season (Hunting Licenses Reciprocate)
- Horseshoe Lake Hunting & Fishing
- Family Oriented Kids & Wives Encouraged
- Top-Notch Hunting (Deer, Turkey, Ducks, Hog, and All Small Game)
- Strict Deer Management for Nearly 3 Decades
- 3 to 4 Duck Holes Depending on Water Levels from the MS River
- Fulltime Caretaker Ronnie Ferrell
- Wildlife Biologist Jim Lipe (Annual Deer Survey Conducted)
- Convenient Location -10 Miles NW of Clarksdale, MS. 68 Miles SW of Memphis, TN. 94 Miles SE of Little Rock, AR. 142 Miles NW of Jackson, MS. 306 Miles NW of New Orleans
- Membership Subject to Approval of Club