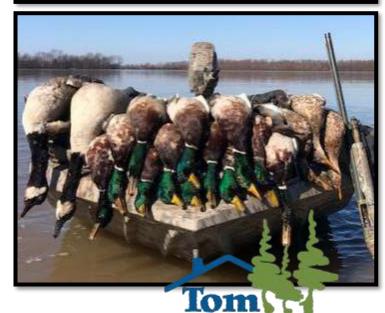

#### MILLER POINT TIMBER COMPANY, LLC

COAHOMA COUNTY, MS AND PHILLPS COUNTY, AR

- 2020 Annual Dues \$5,500/\$60,000 Debt on Club as of 1/20/2020
- 7,500± Acres of the MS River Bottom's Finest Hunting Land All Owned with Timber Rights
- Land Features: Mature Timber, Cutover, Wildlife Plots, Sloughs
- 40+ Wildlife Plots with Stands Open to All Members
- Skinning Shed with Walk-In Cooler
- Archery, Rifle, and Skeet Shooting Ranges
- Mississippi River Frontage with Boat Ramp for Duck Hunting and Summer Fun
- Two State (Mississippi & Arkansas) Hunting Season (Hunting Licenses Reciprocate)
- Horseshoe Lake Hunting & Fishing
- Family Oriented Kids & Wives Encouraged
- Top-Notch Hunting (Deer, Turkey, Ducks, Hog, and All Small Game)
- Strict Deer Management for Nearly 3 Decades
- 3 to 4 Duck Holes Depending on Water Levels from the MS River
- Fulltime Caretaker Ronnie Ferrell
- Wildlife Biologist Jim Lipe (Annual Deer Survey Conducted)
- Convenient Location -10 Miles NW of Clarksdale, MS. 68 Miles SW of Memphis, TN. 94 Miles SE of Little Rock, AR. 142 Miles NW of Jackson, MS. 306 Miles NW of New Orleans
- Membership Subject to Approval of Club