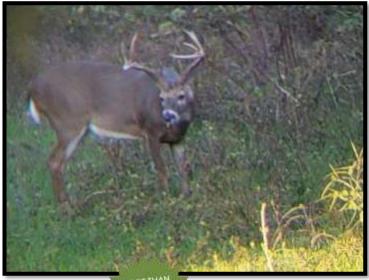

- Biggest Buck to Date Taken is 196"
- Bucks Harvested Yearly in the 140-170 Range
- Approximately 7 Miles of Frontage on the MS River
- Excellent Land Diversity
- 68 Miles SW of Memphis, TN / 142 Miles NW of Jackson, MS / 94 Miles SE of Little Rock, AR

#### MILLER POINT TIMBER COMPANY, LLC

COAHOMA COUNTY, MS AND PHILLPS COUNTY, AR

- 2020 Annual Dues \$5,500/\$60,000 Debt on Club as of 1/20/2020
- 7,500± Acres of the MS River Bottom's Finest Hunting Land All Owned with Timber Rights
- Land Features: Mature Timber, Cutover, Wildlife Plots, Sloughs
- 40+ Wildlife Plots with Stands Open to All Members
- Skinning Shed with Walk-In Cooler
- Archery, Rifle, and Skeet Shooting Ranges
- Mississippi River Frontage with Boat Ramp for Duck Hunting and Summer Fun
- Two State (Mississippi & Arkansas) Hunting Season (Hunting Licenses Reciprocate)
- Horseshoe Lake Hunting & Fishing
- Family Oriented Kids & Wives Encouraged
- Top-Notch Hunting (Deer, Turkey, Ducks, Hog, and All Small Game)
- Strict Deer Management for Nearly 3 Decades
- 3 to 4 Duck Holes Depending on Water Levels from the MS River
- Fulltime Caretaker Ronnie Ferrell
- Wildlife Biologist Jim Lipe (Annual Deer Survey Conducted)
- Convenient Location -10 Miles NW of Clarksdale, MS. 68 Miles SW of Memphis, TN. 94 Miles SE of Little Rock, AR. 142 Miles NW of Jackson, MS. 306 Miles NW of New Orleans
- Membership Subject to Approval of Club