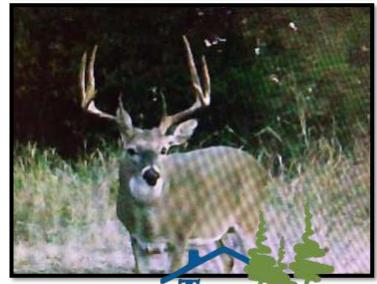

- Biggest Buck to Date Taken is 196"
- Bucks Harvested Yearly in the 140-170 Range
- Approximately 7 Miles of Frontage on the MS River
- Excellent Land Diversity
- 68 Miles SW of Memphis, TN / 142 Miles NW of Jackson, MS / 94 Miles SE of Little Rock, AR

#### MILLER POINT TIMBER COMPANY, LLC

COAHOMA COUNTY, MS AND PHILLPS COUNTY, AR

- 2020 Annual Dues \$5,500/\$60,000 Debt on Club as of 1/20/2020
- 7,500± Acres of the MS River Bottom's Finest Hunting Land All Owned with Timber Rights
- Land Features: Mature Timber, Cutover, Wildlife Plots, Sloughs
- 40+ Wildlife Plots with Stands Open to All Members
- Skinning Shed with Walk-In Cooler
- Archery, Rifle, and Skeet Shooting Ranges
- Mississippi River Frontage with Boat Ramp for Duck Hunting and Summer Fun
- Two State (Mississippi & Arkansas) Hunting Season (Hunting Licenses Reciprocate)
- Horseshoe Lake Hunting & Fishing
- Family Oriented Kids & Wives Encouraged
- Top-Notch Hunting (Deer, Turkey, Ducks, Hog, and All Small Game)
- Strict Deer Management for Nearly 3 Decades
- 3 to 4 Duck Holes Depending on Water Levels from the MS River
- Fulltime Caretaker Ronnie Ferrell
- Wildlife Biologist Jim Lipe (Annual Deer Survey Conducted)
- Convenient Location -10 Miles NW of Clarksdale, MS. 68 Miles SW of Memphis, TN. 94 Miles SE of Little Rock, AR. 142 Miles NW of Jackson, MS. 306 Miles NW of New Orleans
- Membership Subject to Approval of Club