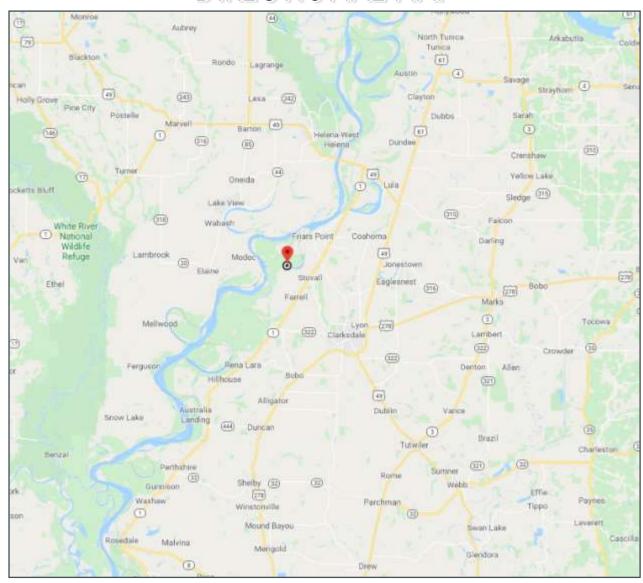

# DIRECTIONAL MAP

<u>DIRECTIONS FROM CLARKSDALE, MS:</u> TRAVEL OAKHURST STOVALL RD. FOR 6.1 MILES. CONTINUE OVER HIGHWAY 1 ON OLD RIVER ROAD. TURN RIGHT ON CARTER RD. FOR .3 MILES. THE ENTRANCE TO THE PROPERTY WILL BE ON THE RIGHT. GOOGLE MAPS LINK