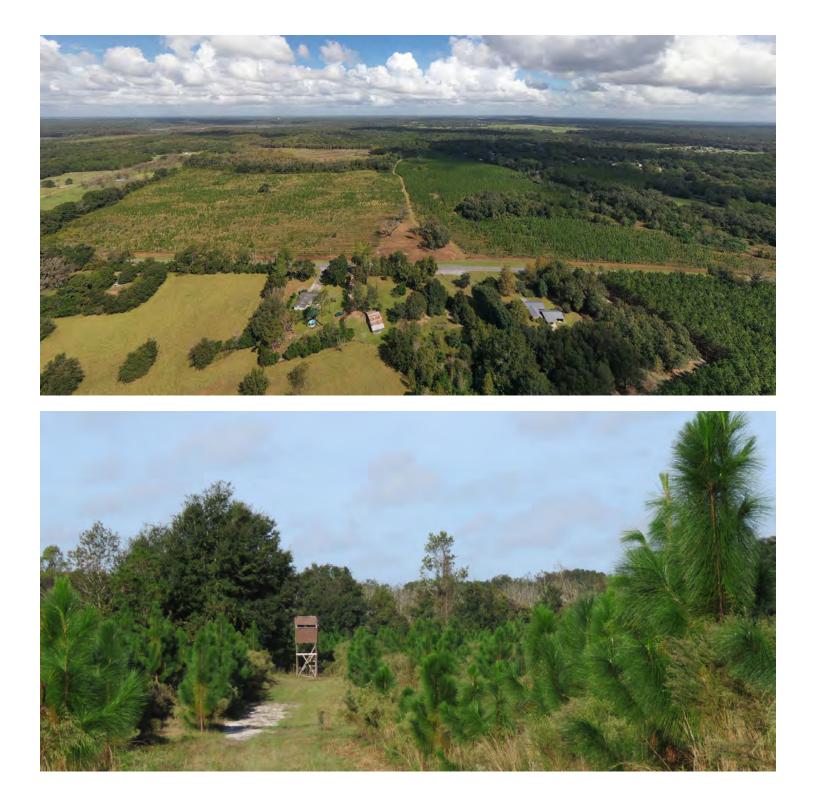

# Additional Photos

#### 189 ACRE SFR DEVELOPMENT PARCEL | 498 SE FAWN GLEN LAKE CITY, FL 32025