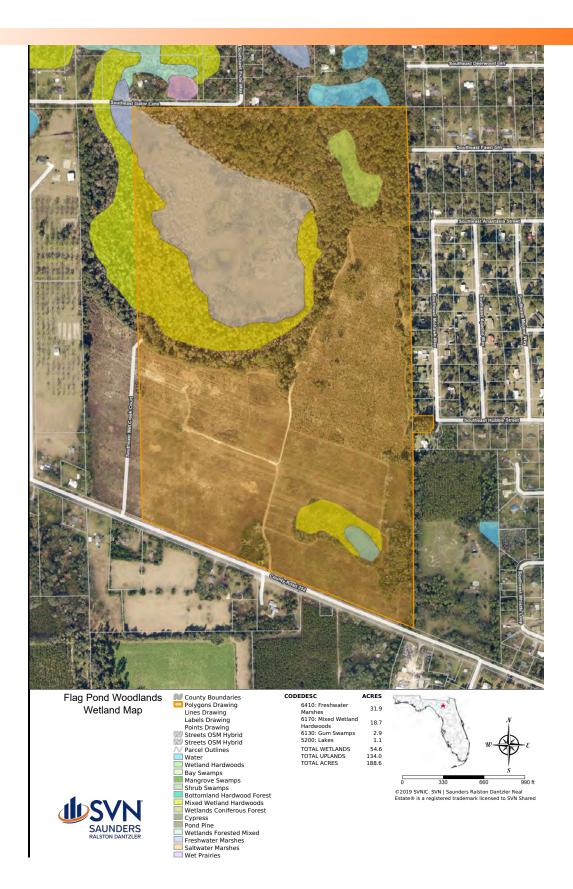

# Wetlands Map

### **SPECIFICATIONS & FEATURES**

| <ul><li>Land Investment</li><li>Residential Development</li></ul>                                                                                                             |
|-------------------------------------------------------------------------------------------------------------------------------------------------------------------------------|
| 70% uplands/30% wetlands<br>±                                                                                                                                                 |
| RSF-2/Residentail-Low (2<br>DU/AC)                                                                                                                                            |
| Central water and sewer are<br>not available to the larger<br>parcel (188.29 AC) but are<br>available to the 0.51 AC Lot 13<br>that lies within the<br>Greenwood Subdivision. |
| 2,350 ± FT frontage on SE CR<br>252 Lake City, FL                                                                                                                             |
| Approximately 1 hr. to<br>Jacksonville Fl and less than 1<br>hr. to Gainesville, FL                                                                                           |
| Timber and Recreation                                                                                                                                                         |
| Hunting, horse riding, and<br>ATV trail                                                                                                                                       |
| Approximately 85 AC of four-<br>year old planted Longleaf<br>Pine, 49 $\pm$ AC of hardwoods,<br>55 $\pm$ AC Flag Pond/wetlands                                                |
|                                                                                                                                                                               |

### **PROPERTY OVERVIEW**

Flag Pond Woodlands is an excellent investment or residential development property within the Lake City Designated Urban Development Area. Only one mile east of US-441 and Columbia High School. Approximately 189 acres with 2,350 FT of frontage on SE County Road 252. The property is about 70% uplands with planted longleaf pine and mature hardwood hammocks. The future land use is Residential Low Density with two units per acre. Property is located within 1 hour from Jacksonville or Gainesville.