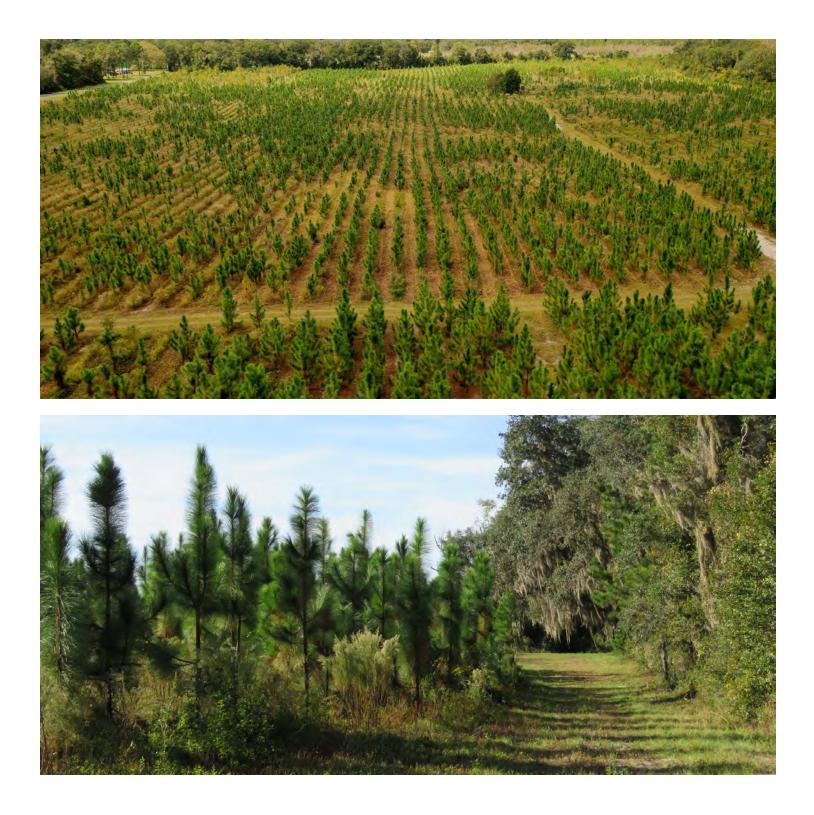

# Additional Photos

189 ACRE SFR DEVELOPMENT PARCEL | 498 SE FAWN GLEN LAKE CITY, FL 32025