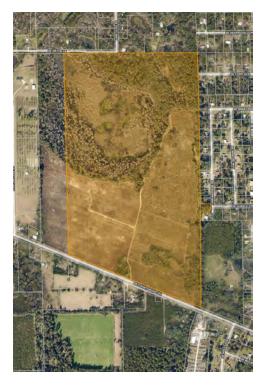

### **PROPERTY OVERVIEW**

Flag Pond Woodlands is an excellent investment or residential development property within the Lake City Designated Urban Development Area. Only one mile east of US-441 and Columbia High School. Approximately 189 acres with 2,350 FT of frontage on SE County Road 252. The property is about 70% uplands with planted longleaf pine and mature hardwood hammocks. The future land use is Residential Low Density with two units per acre. Property is located within 1 hour from Jacksonville or Gainesville.

### **SPECIFICATIONS & FEATURES**

| <ul><li>Land Investment</li><li>Residential Development</li></ul>                                                                                                             |
|-------------------------------------------------------------------------------------------------------------------------------------------------------------------------------|
| 70% uplands/30% wetlands<br>±                                                                                                                                                 |
| RSF-2/Residentail-Low (2<br>DU/AC)                                                                                                                                            |
| Central water and sewer are<br>not available to the larger<br>parcel (188.29 AC) but are<br>available to the 0.51 AC Lot 13<br>that lies within the<br>Greenwood Subdivision. |
| 2,350 ± FT frontage on SE CR<br>252 Lake City, FL                                                                                                                             |
| Approximately 1 hr. to<br>Jacksonville Fl and less than 1<br>hr. to Gainesville, FL                                                                                           |
| Timber and Recreation                                                                                                                                                         |
| Hunting, horse riding, and<br>ATV trail                                                                                                                                       |
| Approximately 85 AC of four-<br>year old planted Longleaf<br>Pine, 49 $\pm$ AC of hardwoods,<br>55 $\pm$ AC Flag Pond/wetlands                                                |
|                                                                                                                                                                               |