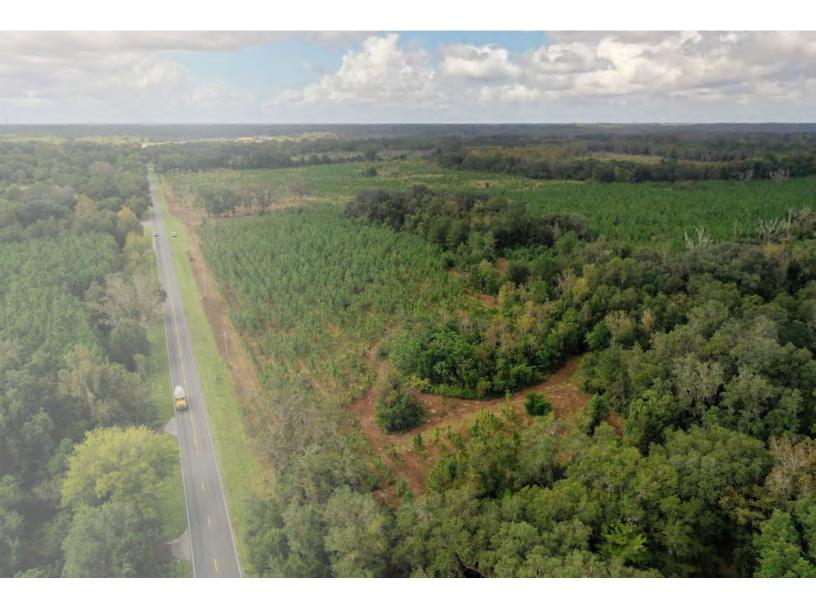

# Additional Photos

#### 189 ACRE SFR DEVELOPMENT PARCEL | 498 SE FAWN GLEN LAKE CITY, FL 32025

### **PROPERTY OVERVIEW**

Flag Pond Woodlands is an excellent investment or residential development property within the Lake City Designated Urban Development Area. Only one mile east of US-441 and Columbia High School. Approximately 189 acres with 2,350 FT of frontage on SE County Road 252. The property is about 70% uplands with planted longleaf pine and mature hardwood hammocks. The future land use is Residential Low Density with two units per acre. Property is located within 1 hour from Jacksonville or Gainesville.

### **SPECIFICATIONS & FEATURES**

| <ul><li>Land Investment</li><li>Residential Development</li></ul>                                                                                                             |
|-------------------------------------------------------------------------------------------------------------------------------------------------------------------------------|
| 70% uplands/30% wetlands<br>±                                                                                                                                                 |
| RSF-2/Residentail-Low (2<br>DU/AC)                                                                                                                                            |
| Central water and sewer are<br>not available to the larger<br>parcel (188.29 AC) but are<br>available to the 0.51 AC Lot 13<br>that lies within the<br>Greenwood Subdivision. |
| 2,350 ± FT frontage on SE CR<br>252 Lake City, FL                                                                                                                             |
| Approximately 1 hr. to<br>Jacksonville Fl and less than 1<br>hr. to Gainesville, FL                                                                                           |
| Timber and Recreation                                                                                                                                                         |
| Hunting, horse riding, and<br>ATV trail                                                                                                                                       |
| Approximately 85 AC of four-<br>year old planted Longleaf<br>Pine, 49 $\pm$ AC of hardwoods,<br>55 $\pm$ AC Flag Pond/wetlands                                                |
|                                                                                                                                                                               |