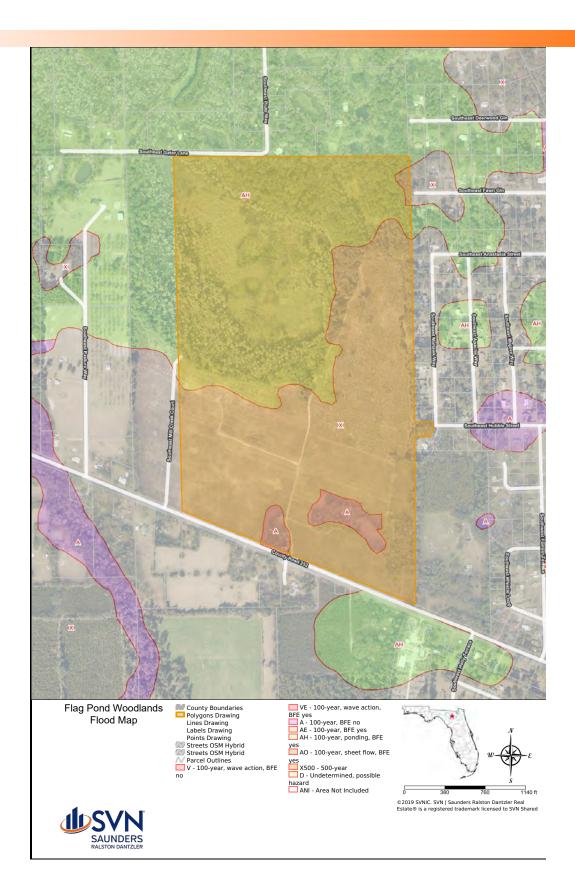

# Flood Map

189 ACRE SFR DEVELOPMENT PARCEL | 498 SE FAWN GLEN LAKE CITY, FL 32025

### SVN | Saunders Ralston Dantzler | Page 7