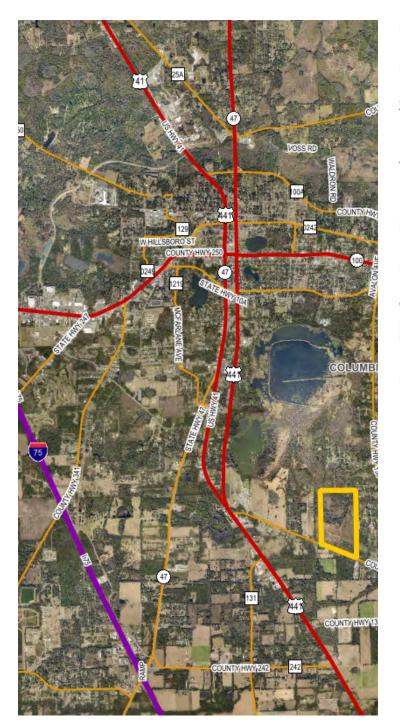

# Location

### LOCATION & DRIVING DIRECTIONS

| Parcel:               | 16-4S-17-08394-000 16-4S-<br>17-08382-313                                                                                                                                                                                                                                                               |
|-----------------------|---------------------------------------------------------------------------------------------------------------------------------------------------------------------------------------------------------------------------------------------------------------------------------------------------------|
| GPS:                  | 30.139518, -82.618063                                                                                                                                                                                                                                                                                   |
| Driving Directions:   | From intersection of I-75 and<br>SR-47 (Exit 423), Go North on<br>SR-47 2.7 miles, Turn Right on<br>SW Michigan Street, Go 0.2<br>miles then Right on SW Main<br>Blvd (US-441), Go 0.9 miles<br>then Left on SE County Road<br>252 Go 1.3 miles and property<br>will be on the left (look for<br>sign). |
| Showing Instructions: | Contact the advisor to arrange a showing time.                                                                                                                                                                                                                                                          |