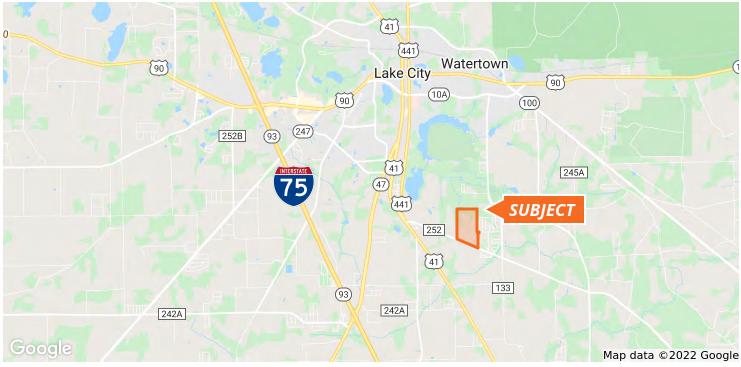

# Location

### LOCATION & DRIVING DIRECTIONS

| Parcel:               | 16-4S-17-08394-000 16-4S-<br>17-08382-313                                                                                                                                                                                                                                                               |
|-----------------------|---------------------------------------------------------------------------------------------------------------------------------------------------------------------------------------------------------------------------------------------------------------------------------------------------------|
| GPS:                  | 30.139518, -82.618063                                                                                                                                                                                                                                                                                   |
| Driving Directions:   | From intersection of I-75 and<br>SR-47 (Exit 423), Go North on<br>SR-47 2.7 miles, Turn Right on<br>SW Michigan Street, Go 0.2<br>miles then Right on SW Main<br>Blvd (US-441), Go 0.9 miles<br>then Left on SE County Road<br>252 Go 1.3 miles and property<br>will be on the left (look for<br>sign). |
| Showing Instructions: | Contact the advisor to arrange a showing time.                                                                                                                                                                                                                                                          |