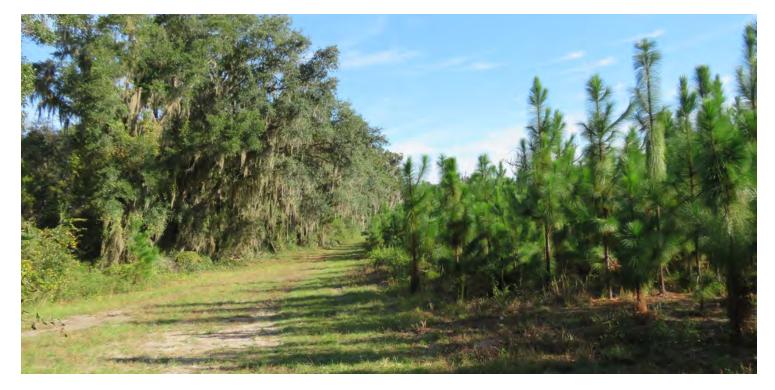

# Additional Photos

189 ACRE SFR DEVELOPMENT PARCEL | 498 SE FAWN GLEN LAKE CITY, FL 32025

### **PROPERTY OVERVIEW**

Flag Pond Woodlands is an excellent investment or residential development property within the Lake City Designated Urban Development Area. Only one mile east of US-441 and Columbia High School. Approximately 189 acres with 2,350 FT of frontage on SE County Road 252. The property is about 70% uplands with planted longleaf pine and mature hardwood hammocks. The future land use is Residential Low Density with two units per acre. Property is located within 1 hour from Jacksonville or Gainesville.

### **SPECIFICATIONS & FEATURES**

| <ul><li>Land Investment</li><li>Residential Development</li></ul>                                                                                                             |
|-------------------------------------------------------------------------------------------------------------------------------------------------------------------------------|
| 70% uplands/30% wetlands<br>±                                                                                                                                                 |
| RSF-2/Residentail-Low (2<br>DU/AC)                                                                                                                                            |
| Central water and sewer are<br>not available to the larger<br>parcel (188.29 AC) but are<br>available to the 0.51 AC Lot 13<br>that lies within the<br>Greenwood Subdivision. |
| 2,350 ± FT frontage on SE CR<br>252 Lake City, FL                                                                                                                             |
| Approximately 1 hr. to<br>Jacksonville Fl and less than 1<br>hr. to Gainesville, FL                                                                                           |
| Timber and Recreation                                                                                                                                                         |
| Hunting, horse riding, and<br>ATV trail                                                                                                                                       |
| Approximately 85 AC of four-<br>year old planted Longleaf<br>Pine, 49 $\pm$ AC of hardwoods,<br>55 $\pm$ AC Flag Pond/wetlands                                                |
|                                                                                                                                                                               |