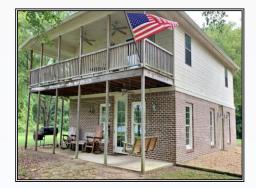

## SOUTHERN STATES REALTY

1222 Boyd Road, Pickensville, AL

3040 Acres MLS #133525 UC #23042-33525

Owl Creek, located on the AL/MS boundary in Pickens County, AL, just east of Macon, MS, is a hunter's paradise! The 6 bed/3.5 bath lodge overlooks the gorgeous lake. The lodge features screened porches, massive dining room & entertaining areas. Owl Creek also boast a 3 bed/2.5 bath guest house on the north end of the lake and a 1 bed/1 bath apartment in the barn. Owl Creek can sleep 22 comfortably. The 3,040 acre property is bordered by the Tenn-Tom River on the East and has a vast internal road system. The timber is mostly hardwood. A recent timber cruise reflects a value of \$4.2M. The hunting is amazing on this tract. Strategically located throughout the property are wildlife fields overflowing with deer & turkeys, purposefully flooded cypress brakes for waterfowl and many deer stands only in need of an afternoon hunter. The hunting is so good, in fact, several years ago the property generated over \$200k in revenue from sold hunts. Don't miss out on this amazing property!