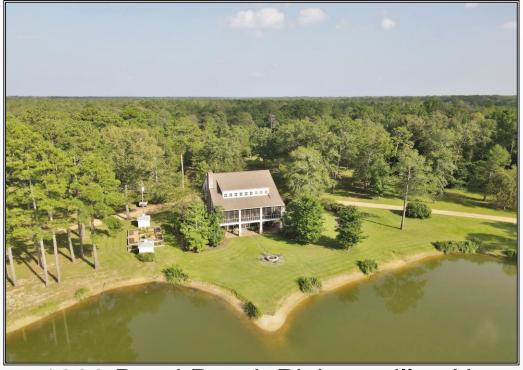

## SOUTHERN STATES REALTY

1222 Boyd Road, Pickensville, AL

3040 Acres MLS #133525 UC #23042-33525

Owl Creek, located on the AL/MS boundary in Pickens County, AL, just east of Macon, MS, is a hunter's paradise! The 6 bed/3.5 bath lodge overlooks the gorgeous lake. The lodge features screened porches, massive dining room & entertaining areas. Owl Creek also boast a 3 bed/2.5 bath guest house on the north end of the lake and a 1 bed/1 bath apartment in the barn. Owl Creek can sleep 22 comfortably. The 3,040 acre property is bordered by the Tenn-Tom River on the East and has a vast internal road system. The timber is mostly hardwood. A recent timber cruise reflects a value of \$4.2M. The hunting is amazing on this tract. Strategically located throughout the property are wildlife fields overflowing with deer & turkeys, purposefully flooded cypress brakes for waterfowl and many deer stands only in need of an afternoon hunter. The hunting is so good, in fact, several years ago the property generated over \$200k in revenue from sold hunts. Don't miss out on this amazing property!