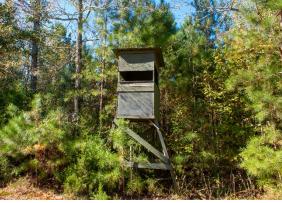

## FOREST HILLS DRIVE

Fairfield County 54 +/- Acres \$143,100

The Forest Hills property is located in Fairfield County, SC just 2 miles from the town of Winnsboro, SC and 30 miles from Columbia, The Forest Hills property is located in Fairfield County, SC just 2 miles from the town of Winnsboro, SC and 30 miles from Columbia, SC allowing for an easy commute. This property offering is entirely wooded consisting of, 70% natural pine and 30% hardwoods. The natural rolling pine ridges give way to vast hardwood ridges which provide an excellent food source and travel corridor for deer and wild turkey. In addition to the established food plot there are several other ideal locations for food plots as well to help provide an adequate food source for the wildlife. This property offering is well suited for all of your recreational needs. SC allowing for an easy commute. This property offering is entirely wooded consisting of, 70% natural pine and 30% hardwoods. The natural rolling pine ridges give way to vast hardwood ridges, which provide an excellent food source and travel corridor for deer and wild turkey. In addition to the established food plot there are several other ideal locations for food plots. This property offering is well suited for all of your recreational pursuits or a permanent residential site.

## **FEATURES**

- > HUNTING
- > NATURAL PINE
- > NATURAL HARDWOODS