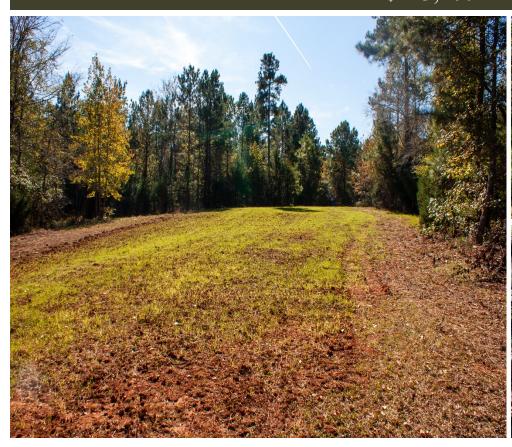

## FOREST HILLS DRIVE

Fairfield County 54 +/- Acres \$143,100

The Forest Hills property is located in Fairfield County, SC just 2 miles from the town of Winnsboro, SC and 30 miles from Columbia, The Forest Hills property is located in Fairfield County, SC just 2 miles from the town of Winnsboro, SC and 30 miles from Columbia, SC allowing for an easy commute. This property offering is entirely wooded consisting of, 70% natural pine and 30% hardwoods. The natural rolling pine ridges give way to vast hardwood ridges which provide an excellent food source and travel corridor for deer and wild turkey. In addition to the established food plot there are several other ideal locations for food plots as well to help provide an adequate food source for the wildlife. This property offering is well suited for all of your recreational needs. SC allowing for an easy commute. This property offering is entirely wooded consisting of, 70% natural pine and 30% hardwoods. The natural rolling pine ridges give way to vast hardwood ridges, which provide an excellent food source and travel corridor for deer and wild turkey. In addition to the established food plot there are several other ideal locations for food plots. This property offering is well suited for all of your recreational pursuits or a permanent residential site.