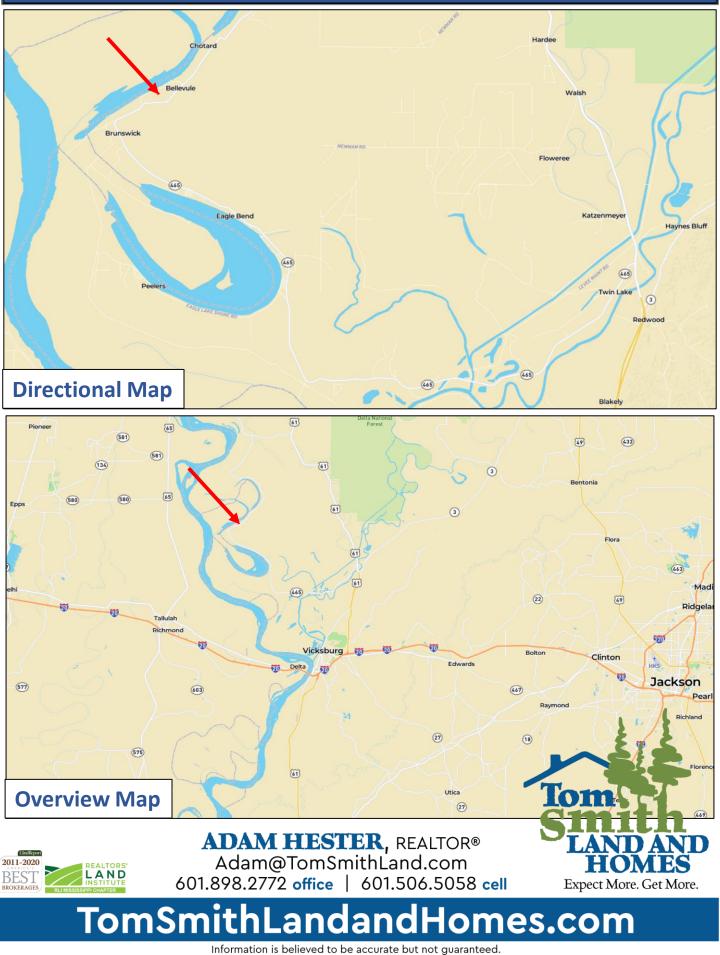

## Vacant Lot at Chotard Lake Warren County, MS

**From the intersection of Highway 465 and Hwy 61 near Redwood, MS:** Travel West on Highway 465 for 22.4 miles. Turn left onto Ziegler Road, off the levee, and proceed to drive for 0.6 miles. There will be a driveway on the right before the gate. Proceed down the driveway for 528 feet and the lot will be on your left.