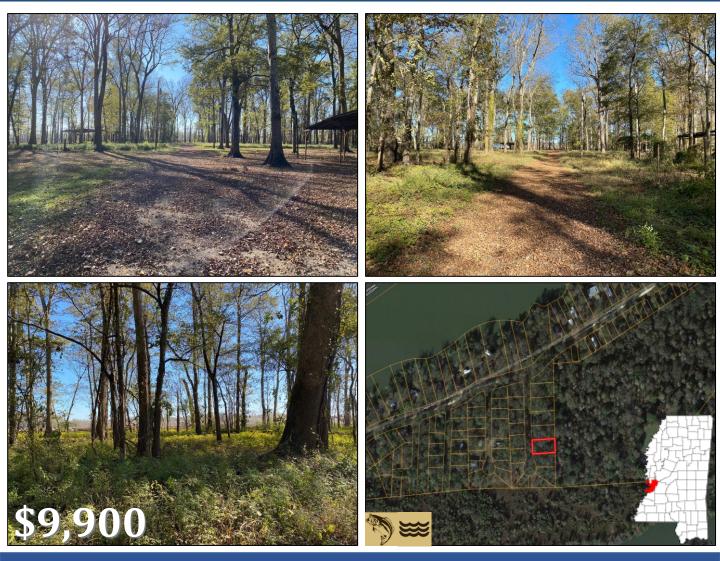

## Vacant Lot at Chotard Lake Warren County, MS

**From the intersection of Highway 465 and Hwy 61 near Redwood, MS:** Travel West on Highway 465 for 22.4 miles. Turn left onto Ziegler Road, off the levee, and proceed to drive for 0.6 miles. There will be a driveway on the right before the gate. Proceed down the driveway for 528 feet and the lot will be on your left.

Information is believed to be accurate but not guaranteed.

If you have been looking for a place to call home during fishing and hunting season, take a look at this this lot at Chotard Lake in Warren County, MS. The vacant lot gives you the availability to either build a cabin or move a camper in. Call Adam Hester today for more details!