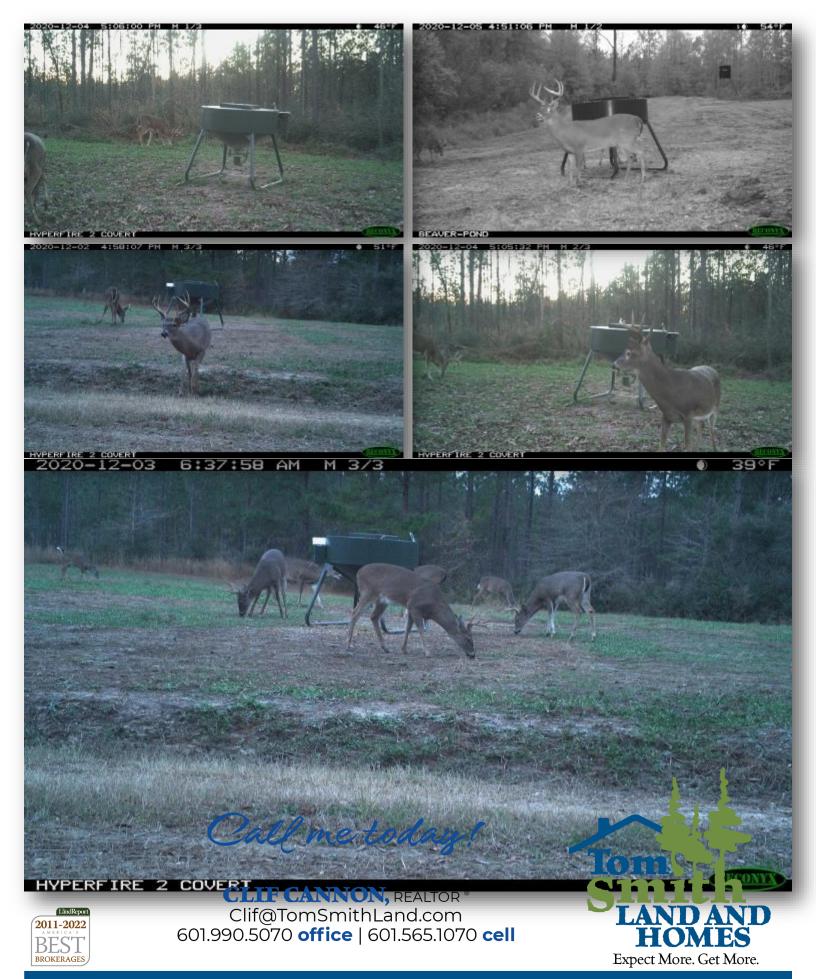

# 712+/- Acres in Lamar County, MS

Welcome to MCM Farms, a 712+/- acre recreational property located in Lamar County, MS, just two hours from Baton Rouge and New Orleans. Intensely managed for whitetail deer and turkey, this ready to hunt property is a sight to behold. The two-story dream house sleeps thirteen and offers 3,700+/- square feet, six spacious bedrooms, four full baths and overlooks a 4+/- acre lake, stocked with bass and bream. Each level of the home features three bedrooms, two baths, a living room, and kitchen. On the first level, the large main room offers cypress walls and ceiling beams and attractive brick floors. Beautifully engraved wildlife images are on each of the cabinet doors while granite countertops and backsplash complete the kitchen. For convenience, the laundry room is also on the first floor. The two levels are connected by an interior winding staircase as well as stairs outside. Two covered porches overlook the lake, while the garage area offers three roll up doors as well as a game processing area that will keep you out of the elements on those cold winter nights. The skeet range, featuring two automatic throwers, provides wing shooting practice in preparation for hunting seasons.

The well maintained internal road system provides easy access to the nine food plots, seven are planted in perineal clover and complete with timed feeders, and shooting houses. Feeders are timed to promote daylight feeding and the majority of the 13 shooting houses are insulated aluminum with aluminum framing. Maintenance on over 9 miles of roads and trails is made easy by the gravel pit located on the property. Equipment is kept out of the weather in the 40x60 pole barn. The 15-year-old thinned long-leaf pine has created new growth understory and high protein forage. The deer have responded, and the strict management program has produced a wealth of two and three year old's for future hunts. Current management practices call for only bucks of at least four-years old or older be harvested. Turkey harvest is strictly controlled to maintain a large flock and plenty of longbeards. The log cabin, with its two screened-in porches, a main room and half bath, overlooks a 5+/- acre beaver pond and provides a majestic view, usually reserved for western states. Call Clif Cannon today to schedule a tour of this fantastic property