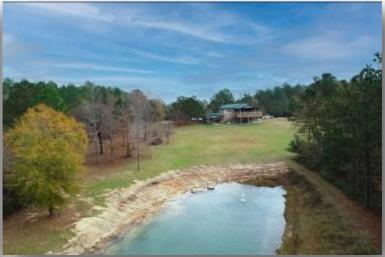

# 712+/- Acres in Lamar County, MS

Welcome to MCM Farms, a 712+/- acre recreational property located in Lamar County, MS, just two hours from Baton Rouge and New Orleans. Intensely managed for whitetail deer and turkey, this ready to hunt property is a sight to behold. The two-story dream house sleeps thirteen and offers 3,700+/- square feet, six spacious bedrooms, four full baths and overlooks a 4+/- acre lake, stocked with bass and bream. Each level of the home features three bedrooms, two baths, a living room, and kitchen. On the first level, the large main room offers cypress walls and ceiling beams and attractive brick floors. Beautifully engraved wildlife images are on each of the cabinet doors while granite countertops and backsplash complete the kitchen. For convenience, the laundry room is also on the first floor. The two levels are connected by an interior winding staircase as well as stairs outside. Two covered porches overlook the lake, while the garage area offers three roll up doors as well as a game processing area that will keep you out of the elements on those cold winter nights. The skeet range, featuring two automatic throwers, provides wing shooting practice in preparation for hunting seasons.