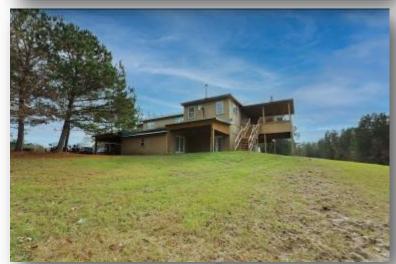

# 712+/- Acres in Lamar County, MS

Welcome to MCM Farms, a 712+/- acre recreational property located in Lamar County, MS, just two hours from Baton Rouge and New Orleans. Intensely managed for whitetail deer and turkey, this ready to hunt property is a sight to behold. The two-story dream house sleeps thirteen and offers 3,700+/- square feet, six spacious bedrooms, four full baths and overlooks a 4+/- acre lake, stocked with bass and bream. Each level of the home features three bedrooms, two baths, a living room, and kitchen. On the first level, the large main room offers cypress walls and ceiling beams and attractive brick floors. Beautifully engraved wildlife images are on each of the cabinet doors while granite countertops and backsplash complete the kitchen. For convenience, the laundry room is also on the first floor. The two levels are connected by an interior winding staircase as well as stairs outside. Two covered porches overlook the lake, while the garage area offers three roll up doors as well as a game processing area that will keep you out of the elements on those cold winter nights. The skeet range, featuring two automatic throwers, provides wing shooting practice in preparation for hunting seasons.