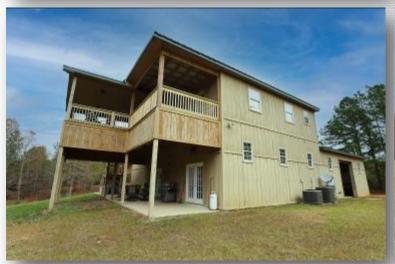

# 712+/- Acres in Lamar County, MS

Welcome to MCM Farms, a 712+/- acre recreational property located in Lamar County, MS, just two hours from Baton Rouge and New Orleans. Intensely managed for whitetail deer and turkey, this ready to hunt property is a sight to behold. The two-story dream house sleeps thirteen and offers 3,700+/- square feet, six spacious bedrooms, four full baths and overlooks a 4+/- acre lake, stocked with bass and bream. Each level of the home features three bedrooms, two baths, a living room, and kitchen. On the first level, the large main room offers cypress walls and ceiling beams and attractive brick floors. Beautifully engraved wildlife images are on each of the cabinet doors while granite countertops and backsplash complete the kitchen. For convenience, the laundry room is also on the first floor. The two levels are connected by an interior winding staircase as well as stairs outside. Two covered porches overlook the lake, while the garage area offers three roll up doors as well as a game processing area that will keep you out of the elements on those cold winter nights. The skeet range, featuring two automatic throwers, provides wing shooting practice in preparation for hunting seasons.