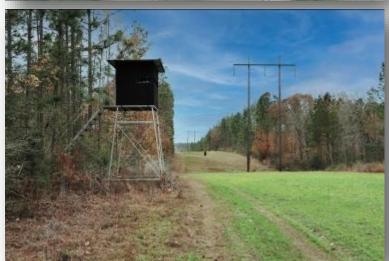

The well maintained internal road system provides easy access to the nine food plots, seven are planted in perineal clover and complete with timed feeders, and shooting houses. Feeders are timed to promote daylight feeding and the majority of the 13 shooting houses are insulated aluminum with aluminum framing. Maintenance on over 9 miles of roads and trails is made easy by the gravel pit located on the property. Equipment is kept out of the weather in the 40x60 pole barn. The 15-year-old thinned long-leaf pine has created new growth understory and high protein forage. The deer have responded, and the strict management program has produced a wealth of two and three year old's for future hunts. Current management practices call for only bucks of at least four-years old or older be harvested. Turkey harvest is strictly controlled to maintain a large flock and plenty of longbeards. The log cabin, with its two screened-in porches, a main room and half bath, overlooks a 5+/- acre beaver pond and provides a majestic view, usually reserved for western states. Call Clif Cannon today to schedule a tour of this fantastic property