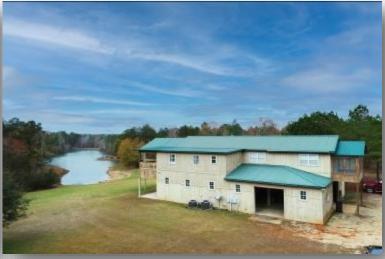

# 712+/- Acres in Lamar County, MS

Welcome to MCM Farms, a 712+/- acre recreational property located in Lamar County, MS, just two hours from Baton Rouge and New Orleans. Intensely managed for whitetail deer and turkey, this ready to hunt property is a sight to behold. The two-story dream house sleeps thirteen and offers 3,700+/- square feet, six spacious bedrooms, four full baths and overlooks a 4+/- acre lake, stocked with bass and bream. Each level of the home features three bedrooms, two baths, a living room, and kitchen. On the first level, the large main room offers cypress walls and ceiling beams and attractive brick floors. Beautifully engraved wildlife images are on each of the cabinet doors while granite countertops and backsplash complete the kitchen. For convenience, the laundry room is also on the first floor. The two levels are connected by an interior winding staircase as well as stairs outside. Two covered porches overlook the lake, while the garage area offers three roll up doors as well as a game processing area that will keep you out of the elements on those cold winter nights. The skeet range, featuring two automatic throwers, provides wing shooting practice in preparation for hunting seasons.

The well maintained internal road system provides easy access to the nine food plots, seven are planted in perineal clover and complete with timed feeders, and shooting houses. Feeders are timed to promote daylight feeding and the majority of the 13 shooting houses are insulated aluminum with aluminum framing. Maintenance on over 9 miles of roads and trails is made easy by the gravel pit located on the property. Equipment is kept out of the weather in the 40x60 pole barn. The 15-year-old thinned long-leaf pine has created new growth understory and high protein forage. The deer have responded, and the strict management program has produced a wealth of two and three year old's for future hunts. Current management practices call for only bucks of at least four-years old or older be harvested. Turkey harvest is strictly controlled to maintain a large flock and plenty of longbeards. The log cabin, with its two screened-in porches, a main room and half bath, overlooks a 5+/- acre beaver pond and provides a majestic view, usually reserved for western states. Call Clif Cannon today to schedule a tour of this fantastic property