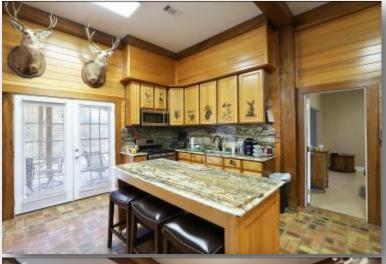

# 712+/- Acres in Lamar County, MS

Welcome to MCM Farms, a 712+/- acre recreational property located in Lamar County, MS, just two hours from Baton Rouge and New Orleans. Intensely managed for whitetail deer and turkey, this ready to hunt property is a sight to behold. The two-story dream house sleeps thirteen and offers 3,700+/- square feet, six spacious bedrooms, four full baths and overlooks a 4+/- acre lake, stocked with bass and bream. Each level of the home features three bedrooms, two baths, a living room, and kitchen. On the first level, the large main room offers cypress walls and ceiling beams and attractive brick floors. Beautifully engraved wildlife images are on each of the cabinet doors while granite countertops and backsplash complete the kitchen. For convenience, the laundry room is also on the first floor. The two levels are connected by an interior winding staircase as well as stairs outside. Two covered porches overlook the lake, while the garage area offers three roll up doors as well as a game processing area that will keep you out of the elements on those cold winter nights. The skeet range, featuring two automatic throwers, provides wing shooting practice in preparation for hunting seasons.