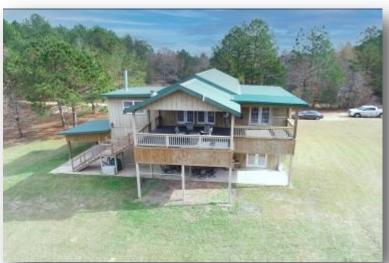

# 712+/- Acres in Lamar County, MS

Welcome to MCM Farms, a 712+/- acre recreational property located in Lamar County, MS, just two hours from Baton Rouge and New Orleans. Intensely managed for whitetail deer and turkey, this ready to hunt property is a sight to behold. The two-story dream house sleeps thirteen and offers 3,700+/- square feet, six spacious bedrooms, four full baths and overlooks a 4+/- acre lake, stocked with bass and bream. Each level of the home features three bedrooms, two baths, a living room, and kitchen. On the first level, the large main room offers cypress walls and ceiling beams and attractive brick floors. Beautifully engraved wildlife images are on each of the cabinet doors while granite countertops and backsplash complete the kitchen. For convenience, the laundry room is also on the first floor. The two levels are connected by an interior winding staircase as well as stairs outside. Two covered porches overlook the lake, while the garage area offers three roll up doors as well as a game processing area that will keep you out of the elements on those cold winter nights. The skeet range, featuring two automatic throwers, provides wing shooting practice in preparation for hunting seasons.