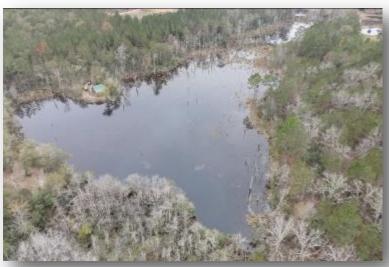

The well maintained internal road system provides easy access to the nine food plots, seven are planted in perineal clover and complete with timed feeders, and shooting houses. Feeders are timed to promote daylight feeding and the majority of the 13 shooting houses are insulated aluminum with aluminum framing. Maintenance on over 9 miles of roads and trails is made easy by the gravel pit located on the property. Equipment is kept out of the weather in the 40x60 pole barn. The 15-year-old thinned long-leaf pine has created new growth understory and high protein forage. The deer have responded, and the strict management program has produced a wealth of two and three year old's for future hunts. Current management practices call for only bucks of at least four-years old or older be harvested. Turkey harvest is strictly controlled to maintain a large flock and plenty of longbeards. The log cabin, with its two screened-in porches, a main room and half bath, overlooks a 5+/- acre beaver pond and provides a majestic view, usually reserved for western states. Call Clif Cannon today to schedule a tour of this fantastic property