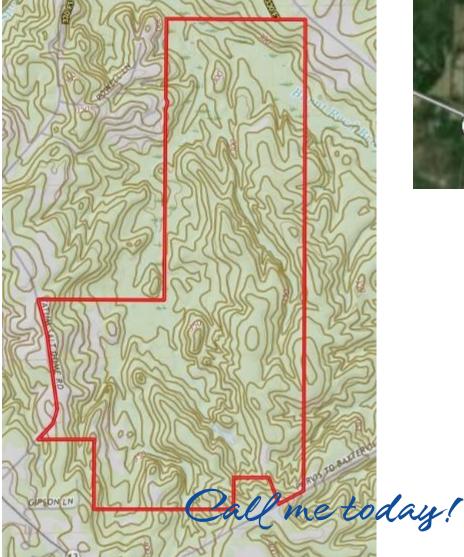

#### Topographic Map

Flood Map

| CODE | DESCRIPTION                                                                    | ACRES  | %     | CAP ( | • |         |
|------|--------------------------------------------------------------------------------|--------|-------|-------|---|---------|
| МсВ  | McLaurin fine sandy<br>loam, 2 to 5 percent<br>slopes                          | 131.82 | 18.2% | 2e    | ө |         |
| W    | Water                                                                          | 3.48   | 0.5%  |       | 0 |         |
| MinD | McLaurin and Cahaba<br>soils, 8 to 12 percent<br>slopes (heidel,<br>smithdale) | 17.88  | 2.5%  | 4e    | 0 |         |
| MIC  | McLaurin-Lucy association, rolling                                             | 468.17 | 64.7% | 3e    | 0 | LAD MIC |
| LaD  | Lakeland sand, 2 to 12 percent slopes                                          | 37.15  | 5.1%  | 6s    | θ |         |
| Ts   | Trebloc and Osier soils                                                        | 65.33  | 9%    | 5w    | θ | , 10°   |