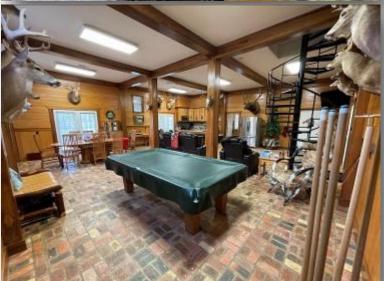

# 712+/- Acres in Lamar County, MS

Welcome to MCM Farms, a 712+/- acre recreational property located in Lamar County, MS, just two hours from Baton Rouge and New Orleans. Intensely managed for whitetail deer and turkey, this ready to hunt property is a sight to behold. The two-story dream house sleeps thirteen and offers 3,700+/- square feet, six spacious bedrooms, four full baths and overlooks a 4+/- acre lake, stocked with bass and bream. Each level of the home features three bedrooms, two baths, a living room, and kitchen. On the first level, the large main room offers cypress walls and ceiling beams and attractive brick floors. Beautifully engraved wildlife images are on each of the cabinet doors while granite countertops and backsplash complete the kitchen. For convenience, the laundry room is also on the first floor. The two levels are connected by an interior winding staircase as well as stairs outside. Two covered porches overlook the lake, while the garage area offers three roll up doors as well as a game processing area that will keep you out of the elements on those cold winter nights. The skeet range, featuring two automatic throwers, provides wing shooting practice in preparation for hunting seasons.