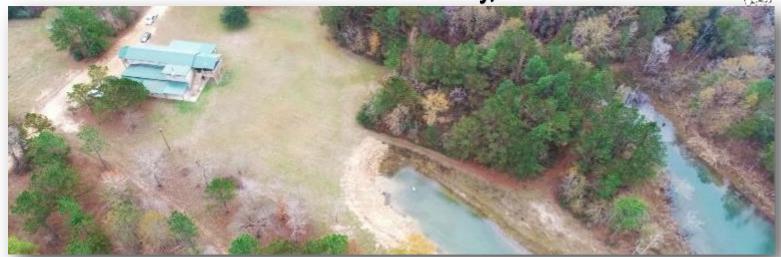

# 712+/- Acres in Lamar County, MS

Welcome to MCM Farms, a 712+/- acre recreational property located in Lamar County, MS, just two hours from Baton Rouge and New Orleans. Intensely managed for whitetail deer and turkey, this ready to hunt property is a sight to behold. The two-story dream house sleeps thirteen and offers 3,700+/- square feet, six spacious bedrooms, four full baths and overlooks a 4+/- acre lake, stocked with bass and bream. Each level of the home features three bedrooms, two baths, a living room, and kitchen. On the first level, the large main room offers cypress walls and ceiling beams and attractive brick floors. Beautifully engraved wildlife images are on each of the cabinet doors while granite countertops and backsplash complete the kitchen. For convenience, the laundry room is also on the first floor. The two levels are connected by an interior winding staircase as well as stairs outside. Two covered porches overlook the lake, while the garage area offers three roll up doors as well as a game processing area that will keep you out of the elements on those cold winter nights. The skeet range, featuring two automatic throwers, provides wing shooting practice in preparation for hunting seasons.

The well maintained internal road system provides easy access to the nine food plots, seven are planted in perineal clover and complete with timed feeders, and shooting houses. Feeders are timed to promote daylight feeding and the majority of the 13 shooting houses are insulated aluminum with aluminum framing. Maintenance on over 9 miles of roads and trails is made easy by the gravel pit located on the property. Equipment is kept out of the weather in the 40x60 pole barn. The 15-year-old thinned long-leaf pine has created new growth understory and high protein forage. The deer have responded, and the strict management program has produced a wealth of two and three year old's for future hunts. Current management practices call for only bucks of at least four-years old or older be harvested. Turkey harvest is strictly controlled to maintain a large flock and plenty of longbeards. The log cabin, with its two screened-in porches, a main room and half bath, overlooks a 5+/- acre beaver pond and provides a majestic view, usually reserved for western states. Call Clif Cannon today to schedule a tour of this fantastic property