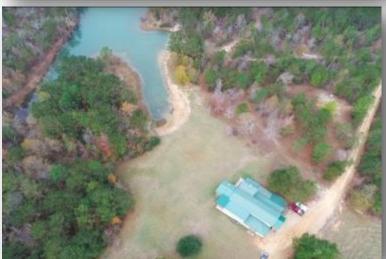

# 712+/- Acres in Lamar County, MS

Welcome to MCM Farms, a 712+/- acre recreational property located in Lamar County, MS, just two hours from Baton Rouge and New Orleans. Intensely managed for whitetail deer and turkey, this ready to hunt property is a sight to behold. The two-story dream house sleeps thirteen and offers 3,700+/- square feet, six spacious bedrooms, four full baths and overlooks a 4+/- acre lake, stocked with bass and bream. Each level of the home features three bedrooms, two baths, a living room, and kitchen. On the first level, the large main room offers cypress walls and ceiling beams and attractive brick floors. Beautifully engraved wildlife images are on each of the cabinet doors while granite countertops and backsplash complete the kitchen. For convenience, the laundry room is also on the first floor. The two levels are connected by an interior winding staircase as well as stairs outside. Two covered porches overlook the lake, while the garage area offers three roll up doors as well as a game processing area that will keep you out of the elements on those cold winter nights. The skeet range, featuring two automatic throwers, provides wing shooting practice in preparation for hunting seasons.