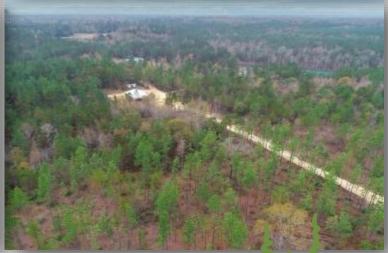

The well maintained internal road system provides easy access to the nine food plots, seven are planted in perineal clover and complete with timed feeders, and shooting houses. Feeders are timed to promote daylight feeding and the majority of the 13 shooting houses are insulated aluminum with aluminum framing. Maintenance on over 9 miles of roads and trails is made easy by the gravel pit located on the property. Equipment is kept out of the weather in the 40x60 pole barn. The 15-year-old thinned long-leaf pine has created new growth understory and high protein forage. The deer have responded, and the strict management program has produced a wealth of two and three year old's for future hunts. Current management practices call for only bucks of at least four-years old or older be harvested. Turkey harvest is strictly controlled to maintain a large flock and plenty of longbeards. The log cabin, with its two screened-in porches, a main room and half bath, overlooks a 5+/- acre beaver pond and provides a majestic view, usually reserved for western states. Call Clif Cannon today to schedule a tour of this fantastic property