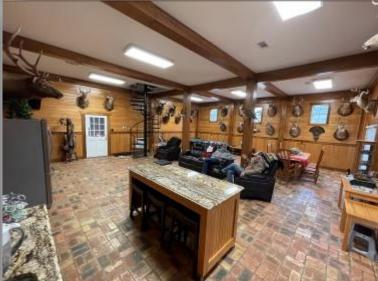

# 712+/- Acres in Lamar County, MS

Welcome to MCM Farms, a 712+/- acre recreational property located in Lamar County, MS, just two hours from Baton Rouge and New Orleans. Intensely managed for whitetail deer and turkey, this ready to hunt property is a sight to behold. The two-story dream house sleeps thirteen and offers 3,700+/- square feet, six spacious bedrooms, four full baths and overlooks a 4+/- acre lake, stocked with bass and bream. Each level of the home features three bedrooms, two baths, a living room, and kitchen. On the first level, the large main room offers cypress walls and ceiling beams and attractive brick floors. Beautifully engraved wildlife images are on each of the cabinet doors while granite countertops and backsplash complete the kitchen. For convenience, the laundry room is also on the first floor. The two levels are connected by an interior winding staircase as well as stairs outside. Two covered porches overlook the lake, while the garage area offers three roll up doors as well as a game processing area that will keep you out of the elements on those cold winter nights. The skeet range, featuring two automatic throwers, provides wing shooting practice in preparation for hunting seasons.