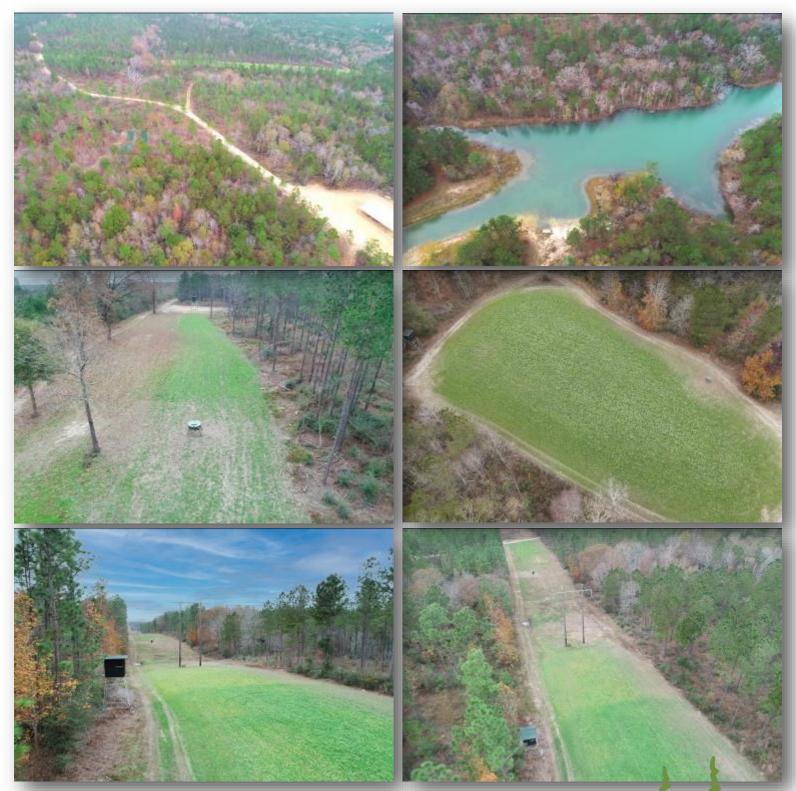

# 712+/- Acres in Lamar County, MS

Welcome to MCM Farms, a 712+/- acre recreational property located in Lamar County, MS, just two hours from Baton Rouge and New Orleans. Intensely managed for whitetail deer and turkey, this ready to hunt property is a sight to behold. The two-story dream house sleeps thirteen and offers 3,700+/- square feet, six spacious bedrooms, four full baths and overlooks a 4+/- acre lake, stocked with bass and bream. Each level of the home features three bedrooms, two baths, a living room, and kitchen. On the first level, the large main room offers cypress walls and ceiling beams and attractive brick floors. Beautifully engraved wildlife images are on each of the cabinet doors while granite countertops and backsplash complete the kitchen. For convenience, the laundry room is also on the first floor. The two levels are connected by an interior winding staircase as well as stairs outside. Two covered porches overlook the lake, while the garage area offers three roll up doors as well as a game processing area that will keep you out of the elements on those cold winter nights. The skeet range, featuring two automatic throwers, provides wing shooting practice in preparation for hunting seasons.

The well maintained internal road system provides easy access to the nine food plots, seven are planted in perineal clover and complete with timed feeders, and shooting houses. Feeders are timed to promote daylight feeding and the majority of the 13 shooting houses are insulated aluminum with aluminum framing. Maintenance on over 9 miles of roads and trails is made easy by the gravel pit located on the property. Equipment is kept out of the weather in the 40x60 pole barn. The 15-year-old thinned long-leaf pine has created new growth understory and high protein forage. The deer have responded, and the strict management program has produced a wealth of two and three year old's for future hunts. Current management practices call for only bucks of at least four-years old or older be harvested. Turkey harvest is strictly controlled to maintain a large flock and plenty of longbeards. The log cabin, with its two screened-in porches, a main room and half bath, overlooks a 5+/- acre beaver pond and provides a majestic view, usually reserved for western states. Call Clif Cannon today to schedule a tour of this fantastic property