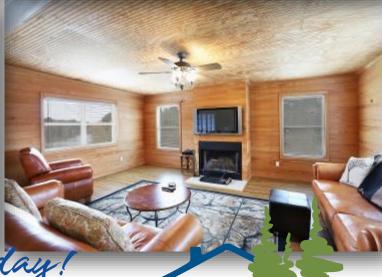

# 712+/- Acres in Lamar County, MS

Welcome to MCM Farms, a 712+/- acre recreational property located in Lamar County, MS, just two hours from Baton Rouge and New Orleans. Intensely managed for whitetail deer and turkey, this ready to hunt property is a sight to behold. The two-story dream house sleeps thirteen and offers 3,700+/- square feet, six spacious bedrooms, four full baths and overlooks a 4+/- acre lake, stocked with bass and bream. Each level of the home features three bedrooms, two baths, a living room, and kitchen. On the first level, the large main room offers cypress walls and ceiling beams and attractive brick floors. Beautifully engraved wildlife images are on each of the cabinet doors while granite countertops and backsplash complete the kitchen. For convenience, the laundry room is also on the first floor. The two levels are connected by an interior winding staircase as well as stairs outside. Two covered porches overlook the lake, while the garage area offers three roll up doors as well as a game processing area that will keep you out of the elements on those cold winter nights. The skeet range, featuring two automatic throwers, provides wing shooting practice in preparation for hunting seasons.