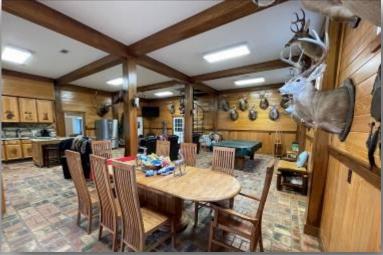

# 712+/- Acres in Lamar County, MS

Welcome to MCM Farms, a 712+/- acre recreational property located in Lamar County, MS, just two hours from Baton Rouge and New Orleans. Intensely managed for whitetail deer and turkey, this ready to hunt property is a sight to behold. The two-story dream house sleeps thirteen and offers 3,700+/- square feet, six spacious bedrooms, four full baths and overlooks a 4+/- acre lake, stocked with bass and bream. Each level of the home features three bedrooms, two baths, a living room, and kitchen. On the first level, the large main room offers cypress walls and ceiling beams and attractive brick floors. Beautifully engraved wildlife images are on each of the cabinet doors while granite countertops and backsplash complete the kitchen. For convenience, the laundry room is also on the first floor. The two levels are connected by an interior winding staircase as well as stairs outside. Two covered porches overlook the lake, while the garage area offers three roll up doors as well as a game processing area that will keep you out of the elements on those cold winter nights. The skeet range, featuring two automatic throwers, provides wing shooting practice in preparation for hunting seasons.