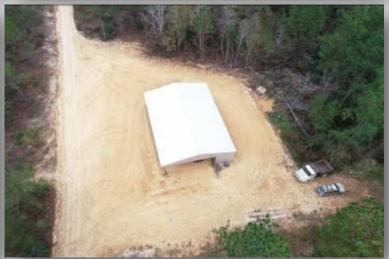

The well maintained internal road system provides easy access to the nine food plots, seven are planted in perineal clover and complete with timed feeders, and shooting houses. Feeders are timed to promote daylight feeding and the majority of the 13 shooting houses are insulated aluminum with aluminum framing. Maintenance on over 9 miles of roads and trails is made easy by the gravel pit located on the property. Equipment is kept out of the weather in the 40x60 pole barn. The 15-year-old thinned long-leaf pine has created new growth understory and high protein forage. The deer have responded, and the strict management program has produced a wealth of two and three year old's for future hunts. Current management practices call for only bucks of at least four-years old or older be harvested. Turkey harvest is strictly controlled to maintain a large flock and plenty of longbeards. The log cabin, with its two screened-in porches, a main room and half bath, overlooks a 5+/- acre beaver pond and provides a majestic view, usually reserved for western states. Call Clif Cannon today to schedule a tour of this fantastic property