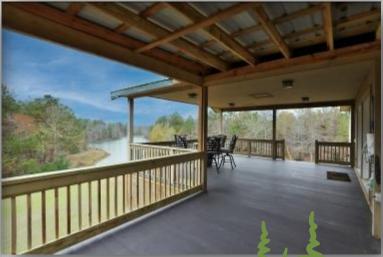

# 712+/- Acres in Lamar County, MS

Welcome to MCM Farms, a 712+/- acre recreational property located in Lamar County, MS, just two hours from Baton Rouge and New Orleans. Intensely managed for whitetail deer and turkey, this ready to hunt property is a sight to behold. The two-story dream house sleeps thirteen and offers 3,700+/- square feet, six spacious bedrooms, four full baths and overlooks a 4+/- acre lake, stocked with bass and bream. Each level of the home features three bedrooms, two baths, a living room, and kitchen. On the first level, the large main room offers cypress walls and ceiling beams and attractive brick floors. Beautifully engraved wildlife images are on each of the cabinet doors while granite countertops and backsplash complete the kitchen. For convenience, the laundry room is also on the first floor. The two levels are connected by an interior winding staircase as well as stairs outside. Two covered porches overlook the lake, while the garage area offers three roll up doors as well as a game processing area that will keep you out of the elements on those cold winter nights. The skeet range, featuring two automatic throwers, provides wing shooting practice in preparation for hunting seasons.