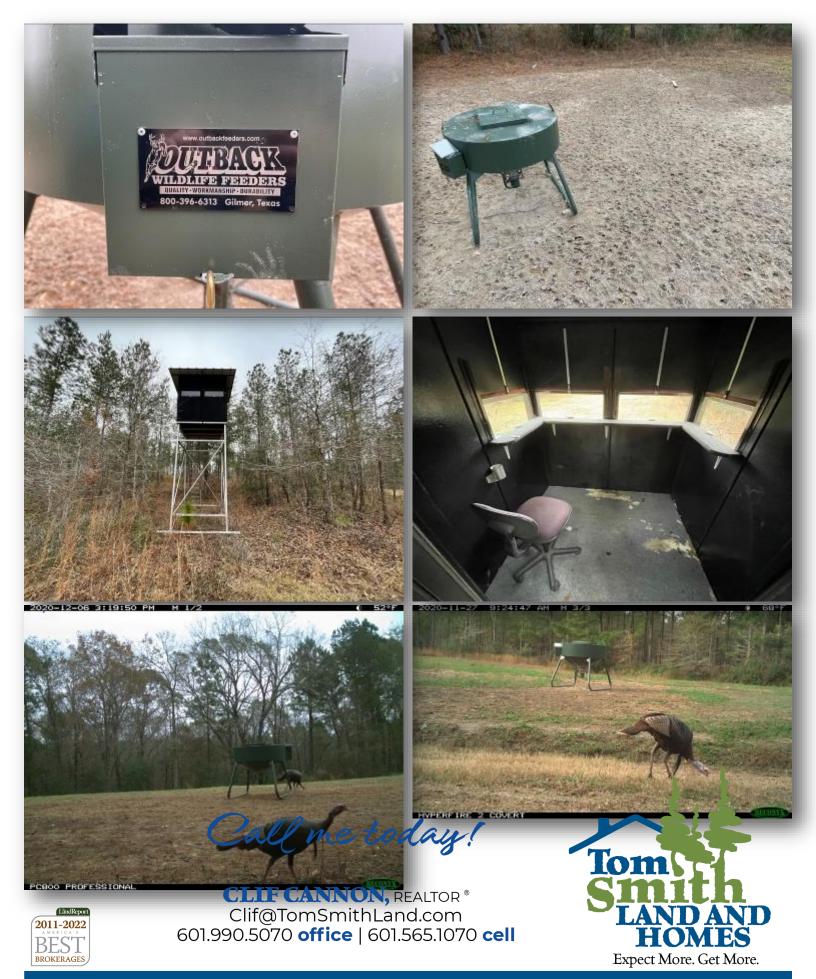

The well maintained internal road system provides easy access to the nine food plots, seven are planted in perineal clover and complete with timed feeders, and shooting houses. Feeders are timed to promote daylight feeding and the majority of the 13 shooting houses are insulated aluminum with aluminum framing. Maintenance on over 9 miles of roads and trails is made easy by the gravel pit located on the property. Equipment is kept out of the weather in the 40x60 pole barn. The 15-year-old thinned long-leaf pine has created new growth understory and high protein forage. The deer have responded, and the strict management program has produced a wealth of two and three year old's for future hunts. Current management practices call for only bucks of at least four-years old or older be harvested. Turkey harvest is strictly controlled to maintain a large flock and plenty of longbeards. The log cabin, with its two screened-in porches, a main room and half bath, overlooks a 5+/- acre beaver pond and provides a majestic view, usually reserved for western states. Call Clif Cannon today to schedule a tour of this fantastic property