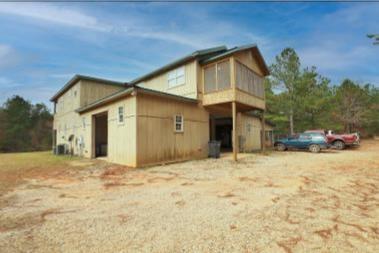

# 712+/- Acres in Lamar County, MS

Welcome to MCM Farms, a 712+/- acre recreational property located in Lamar County, MS, just two hours from Baton Rouge and New Orleans. Intensely managed for whitetail deer and turkey, this ready to hunt property is a sight to behold. The two-story dream house sleeps thirteen and offers 3,700+/- square feet, six spacious bedrooms, four full baths and overlooks a 4+/- acre lake, stocked with bass and bream. Each level of the home features three bedrooms, two baths, a living room, and kitchen. On the first level, the large main room offers cypress walls and ceiling beams and attractive brick floors. Beautifully engraved wildlife images are on each of the cabinet doors while granite countertops and backsplash complete the kitchen. For convenience, the laundry room is also on the first floor. The two levels are connected by an interior winding staircase as well as stairs outside. Two covered porches overlook the lake, while the garage area offers three roll up doors as well as a game processing area that will keep you out of the elements on those cold winter nights. The skeet range, featuring two automatic throwers, provides wing shooting practice in preparation for hunting seasons.

The well maintained internal road system provides easy access to the nine food plots, seven are planted in perineal clover and complete with timed feeders, and shooting houses. Feeders are timed to promote daylight feeding and the majority of the 13 shooting houses are insulated aluminum with aluminum framing. Maintenance on over 9 miles of roads and trails is made easy by the gravel pit located on the property. Equipment is kept out of the weather in the 40x60 pole barn. The 15-year-old thinned long-leaf pine has created new growth understory and high protein forage. The deer have responded, and the strict management program has produced a wealth of two and three year old's for future hunts. Current management practices call for only bucks of at least four-years old or older be harvested. Turkey harvest is strictly controlled to maintain a large flock and plenty of longbeards. The log cabin, with its two screened-in porches, a main room and half bath, overlooks a 5+/- acre beaver pond and provides a majestic view, usually reserved for western states. Call Clif Cannon today to schedule a tour of this fantastic property