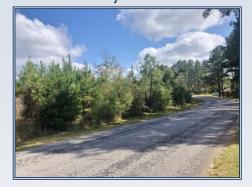

Jefferson Davis County, MS 27 acres for Sale! This 27 acres in NW Jeff Davis County has a good stand of 6 year old pines, loaded with deer, good road frontage and electricity available. This tract is priced to sell and ready for a camp. Located about 4 miles north of Hwy 84 between