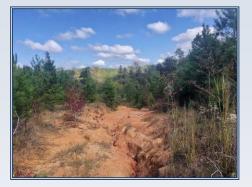

Jefferson Davis County, MS 27 acres for Sale! This 27 acres in NW Jeff Davis County has a good stand of 6 year old pines, loaded with deer, good road frontage and electricity available. This tract is priced to sell and ready for a camp. Located about 4 miles north of Hwy 84 between