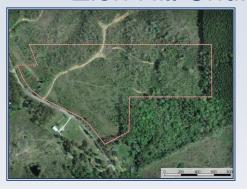

## Southern **States Realty**

Zion Hill Church Road, Prentiss

27 Acres MLS #133770 UC #23042-33770

Slade Priest sladepriest1@gmail.com Office: (601) 250-0017 Cell: (601) 888-0094 SouthernStatesRealty.com

Jefferson Davis County, MS 27 acres for Sale! This 27 acres in NW Jeff Davis County has a good stand of 6 year old pines, loaded with deer, good road frontage and electricity available. This tract is priced to sell and ready for a camp. Located about 4 miles north of Hwy 84 between