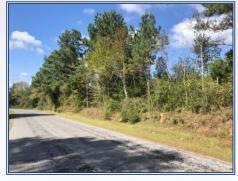

Jefferson Davis County, MS 27 acres for Sale! This 27 acres in NW Jeff Davis County has a good stand of 6 year old pines, loaded with deer, good road frontage and electricity available. This tract is priced to sell and ready for a camp. Located about 4 miles north of Hwy 84 between