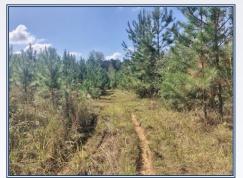

Jefferson Davis County, MS 27 acres for Sale! This 27 acres in NW Jeff Davis County has a good stand of 6 year old pines, loaded with deer, good road frontage and electricity available. This tract is priced to sell and ready for a camp. Located about 4 miles north of Hwy 84 between