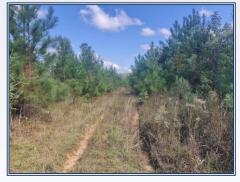

Jefferson Davis County, MS 27 acres for Sale! This 27 acres in NW Jeff Davis County has a good stand of 6 year old pines, loaded with deer, good road frontage and electricity available. This tract is priced to sell and ready for a camp. Located about 4 miles north of Hwy 84 between