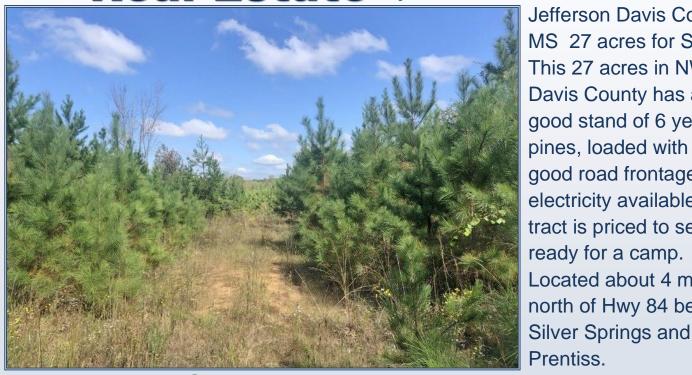

Jefferson Davis County, MS 27 acres for Sale! This 27 acres in NW Jeff Davis County has a good stand of 6 year old pines, loaded with deer, good road frontage and electricity available. This tract is priced to sell and ready for a camp. Located about 4 miles north of Hwy 84 between