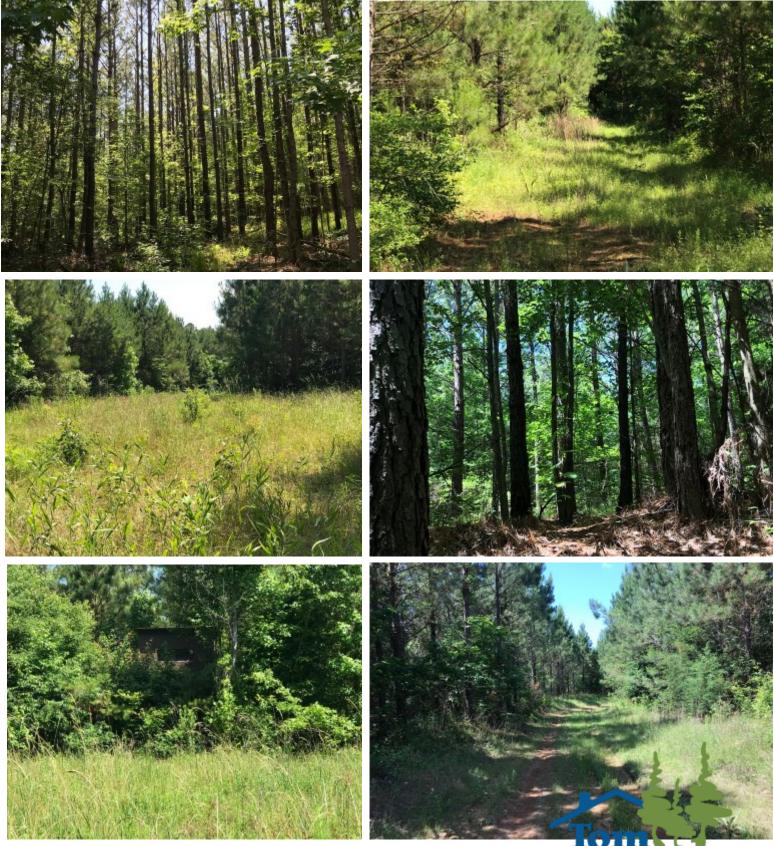

### TIMBER INVESTMENT | HUNTING TRACT 120+/- ACRES IN LEAKE COUNTY, MS

*If you are looking for the perfect hunting tract that will also give you a return on your investment, you have just found it!* This 120+/- acre tract in Leake County, Mississippi is the perfect investment; just sit back and watch your money grow! The property consists of four age group stands of plantation pine. The property fronts Mississippi Highway 43. There is an excellent road system, established food plots as well as signs of deer and turkey population. This property is priced to SELL, so, don't drag your feet on taking a look at this property! Call Tom Smith to schedule your appointment TODAY!