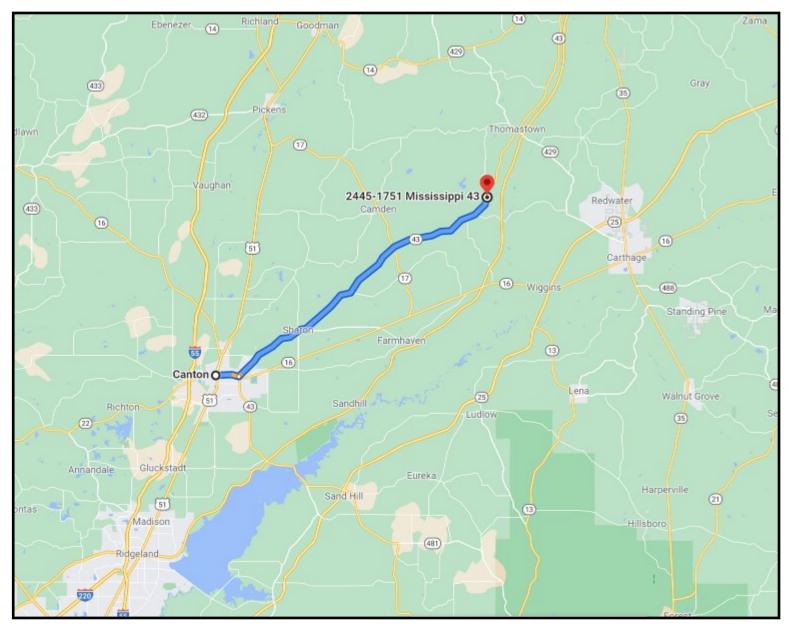

*Directions From The Town Square in Canton, MS:* Travel east on W Peace Street toward N Union Street for 1.7 miles, turn left onto MS-43 N / Old Sharon Road and travel 22.7 miles, property will be on the left. Google Map Link

#### TomSmithLandandHomes.com

Expect More. Get More.

<u>Directions From The Town Square in Canton, MS:</u> Travel east on W Peace Street toward N Union Street for 1.7 miles, turn left onto MS-43 N / Old Sharon Road and travel 22.7 miles, property will be on the left. <u>Google Map Link</u>