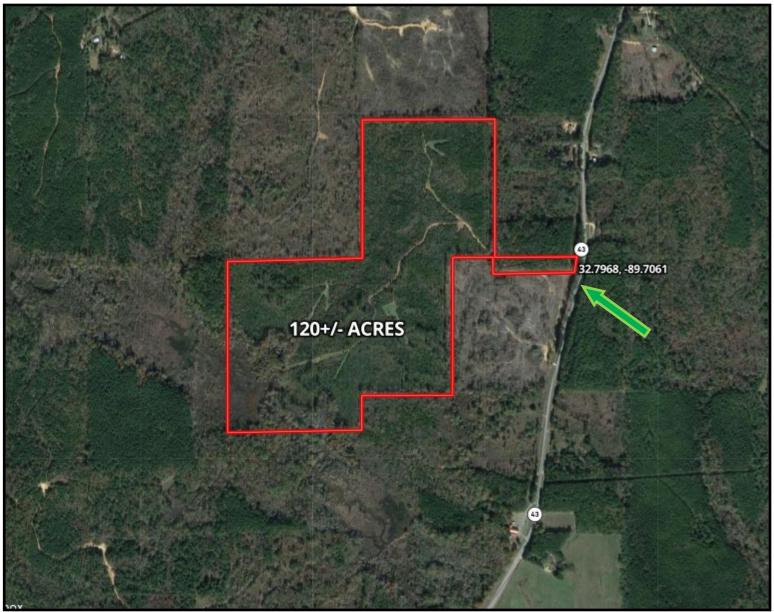

### TIMBER INVESTMENT | HUNTING TRACT 120+/- ACRES IN LEAKE COUNTY, MS

*If you are looking for the perfect hunting tract that will also give you a return on your investment, you have just found it!* This 120+/- acre tract in Leake County, Mississippi is the perfect investment; just sit back and watch your money grow! The property consists of four age group stands of plantation pine. The property fronts Mississippi Highway 43. There is an excellent road system, established food plots as well as signs of deer and turkey population. This property is priced to SELL, so, don't drag your feet on taking a look at this property! Call Tom Smith to schedule your appointment TODAY!

# ABRIAL MAP