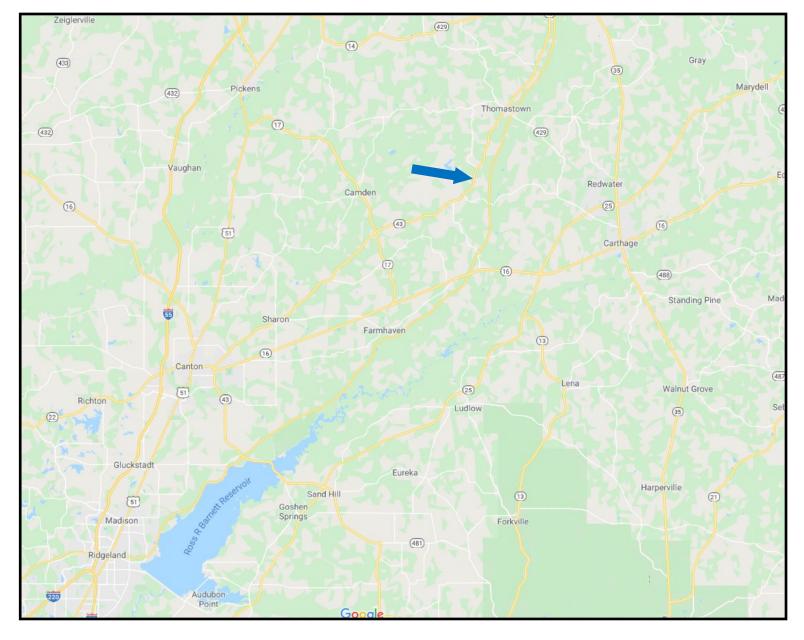

## **Directional Map**

<u>Directions from town square in Canton, MS:</u> Travel east on W Peace Street toward N Union Street for 1.7 miles, turn left onto MS-43 N / Old Sharon Road and travel 22.7 miles, property will be on the left. <u>Click for Google Map Link</u>