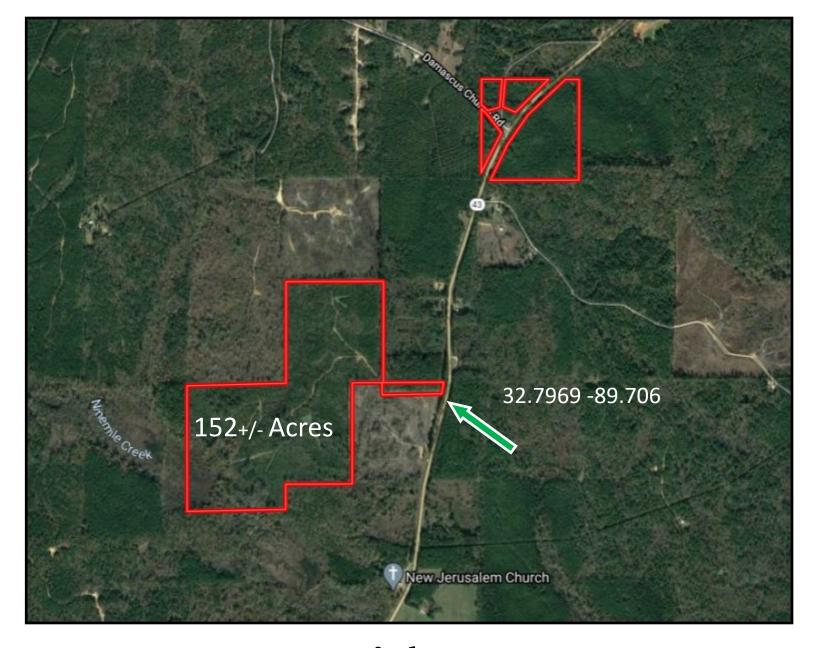

m, established food plots as well as signs of deer and turkey population. This property is priced to SELL, so, don't drag your feet on taking a look at this property! Call Tom Smith to schedule your appointment TODAY! <u>Directions from town square in Canton, MS:</u>

Travel east on W Peace Street toward N Union Street for 1.7 miles, turn left onto MS-43 N/Old Sharon Road and travel 22.7 miles, property will be on the left. <u>Click for Google Map Link</u>

\$1,725 / Acre

call the land man today!

TOM SMITH, ALC, BROKER® Tom@TomSmithLand.com 601.898.2772 office | 601.454.9397 cell







TOM SMITH, ALC, BROKER® Tom@TomSmithLand.com 601.898.2772 office | 601.454.9397 cell







## **Ownership Map**



TOM SMITH, ALC, BROKER® Tom@TomSmithLand.com 601.898.2772 office | 601.454.9397 cell





## **Aerial Map**

Click for Interactive Map











## Topo Map



TOM SMITH, ALC, BROKER® Tom@TomSmithLand.com 601.898.2772 office | 601.454.9397 cell







# **Flood Map**



**TOM SMITH**, ALC, BROKER® Tom@TomSmithLand.com 601.898.2772 office | 601.454.9397 cell









## **Directional Map**

<u>Directions from town square in Canton, MS:</u> Travel east on W Peace Street toward N Union Street for 1.7 miles, turn left onto MS-43 N / Old Sharon Road and travel 22.7 miles, property will be on the left. <u>Click for Google Map Link</u>



TOM SMITH, ALC, BROKER®
Tom@TomSmithLand.com
601.898.2772 office | 601.454.9397 cell



Expect More. Get More.