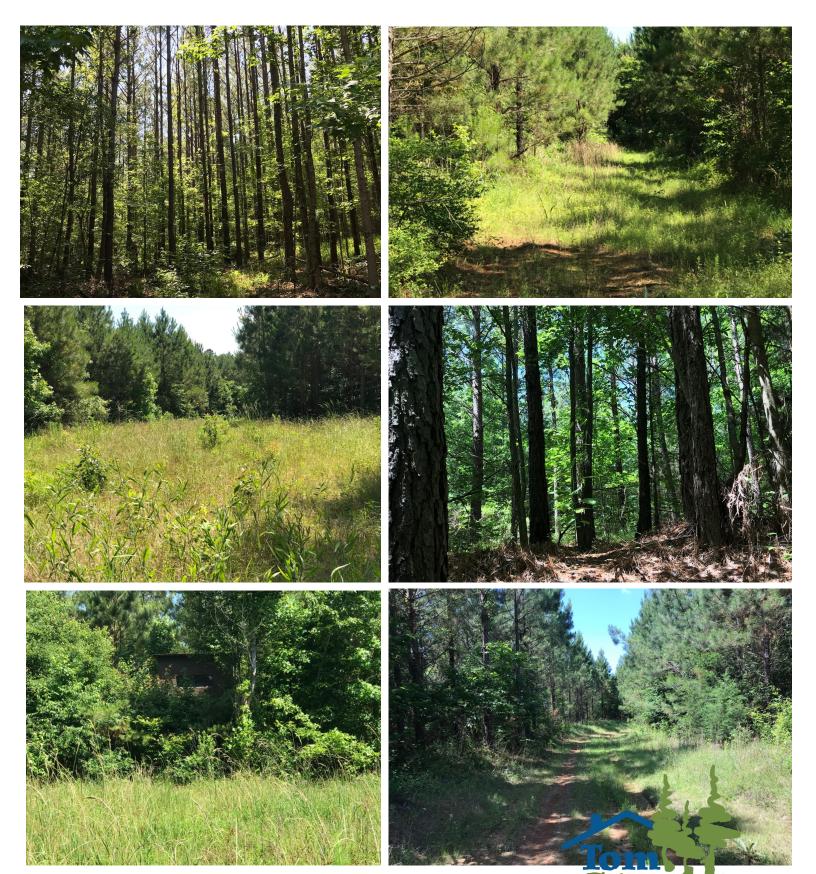

# Timber Investment | Hunting Tract 152+/- Acres in Leake County, MS

If you are looking for the perfect hunting tract that will also give you a return on your Investment, you have just found it! This 152+/- acre tract in Leake County, Mississippi is the per

fect investment; just sit back and watch your money grow! The property consists of four age group stands of plantation pine. The property fronts Mississippi Highway 43. There is an excellent road system, established food plots as well as signs of deer and turkey population. This property is priced to SELL, so, don't drag your feet on taking a look at this property! Call Tom Smith to schedule your appointment TODAY! <u>Directions from town square in Canton, MS:</u>