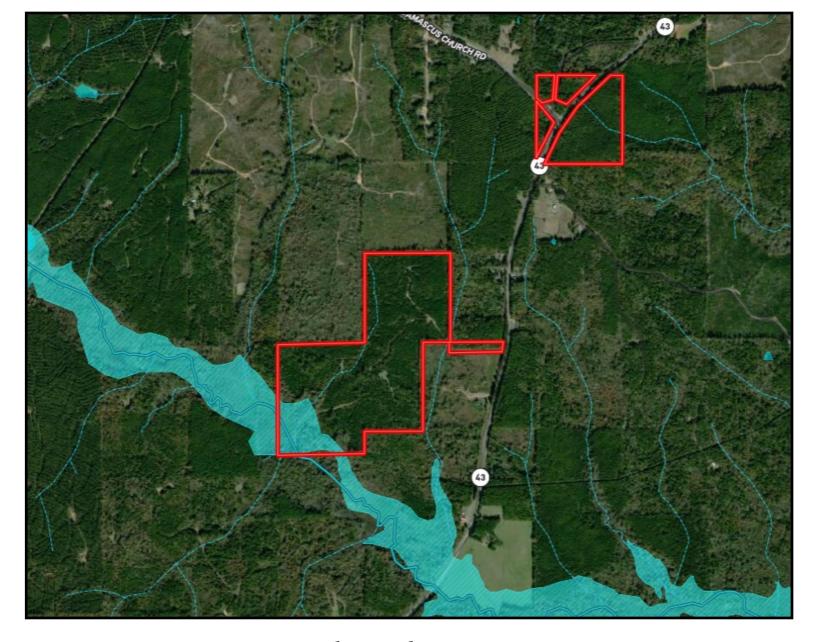

ty! Call Tom Smith to schedule your appointment TODAY! <u>Directions from town square in Canton, MS:</u>

Travel east on W Peace Street toward N Union Street for 1.7 miles, turn left onto MS-43 N/Old Sharon Road and travel 22.7 miles, property will be on the left. <u>Click for Google Map Link</u>

\$1,725 / Acre

call the land man today!

TOM SMITH, ALC, BROKER® Tom@TomSmithLand.com 601.898.2772 office | 601.454.9397 cell







TOM SMITH, ALC, BROKER® Tom@TomSmithLand.com 601.898.2772 office | 601.454.9397 cell







## **Ownership Map**



TOM SMITH, ALC, BROKER® Tom@TomSmithLand.com 601.898.2772 office | 601.454.9397 cell





## **Aerial Map**

Click for Interactive Map











## Topo Map



TOM SMITH, ALC, BROKER® Tom@TomSmithLand.com 601.898.2772 office | 601.454.9397 cell







# **Flood Map**



**TOM SMITH**, ALC, BROKER® Tom@TomSmithLand.com 601.898.2772 office | 601.454.9397 cell









## **Directional Map**

<u>Directions from town square in Canton, MS:</u> Travel east on W Peace Street toward N Union Street for 1.7 miles, turn left onto MS-43 N / Old Sharon Road and travel 22.7 miles, property will be on the left. <u>Click for Google Map Link</u>



TOM SMITH, ALC, BROKER®
Tom@TomSmithLand.com
601.898.2772 office | 601.454.9397 cell



Expect More. Get More.