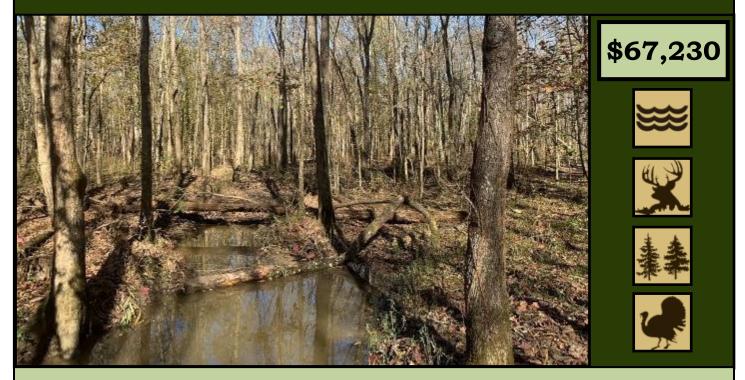

# 29.88+/- Acre Hunting Tract Newton County, MS

Have you been looking for a great deer and turkey hunting tract? This 29.88+/- acre tract in Newton County, MS is it! The property features a creek, a good stand of hardwood timber, an internal road system and multiple home or camp sites. Located just south of I20 in Lawrence, MS, the property offers road frontage on HWY 505, and is convenient to Jackson and Meridian. Additional acreage is available. Call Preston today to schedule a viewing!