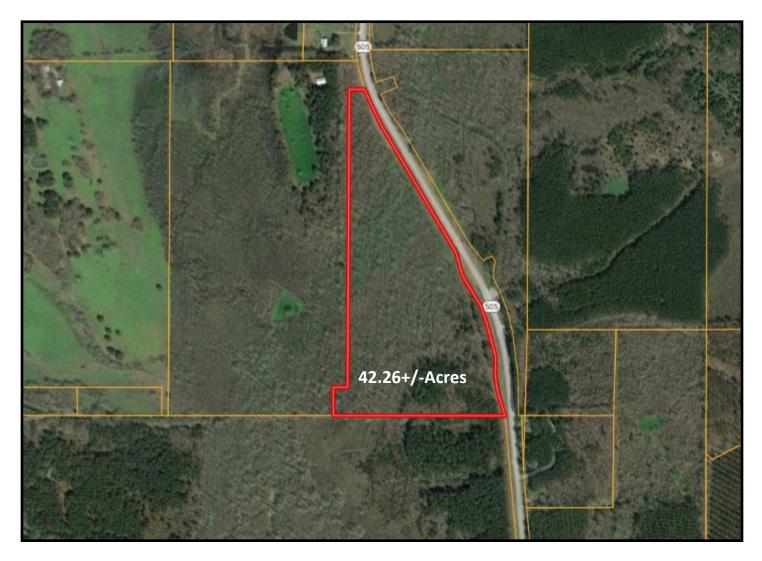

### Aerial Map

# 29.88+/- Acre Hunting Tract Newton County, MS

Have you been looking for a great deer and turkey hunting tract? This 29.88+/- acre tract in Newton County, MS is it! The property features a creek, a good stand of hardwood timber, an internal road system and multiple home or camp sites. Located just south of I20 in Lawrence, MS, the property offers road frontage on HWY 505, and is convenient to Jackson and Meridian. Additional acreage is available. Call Preston today to schedule a viewing!