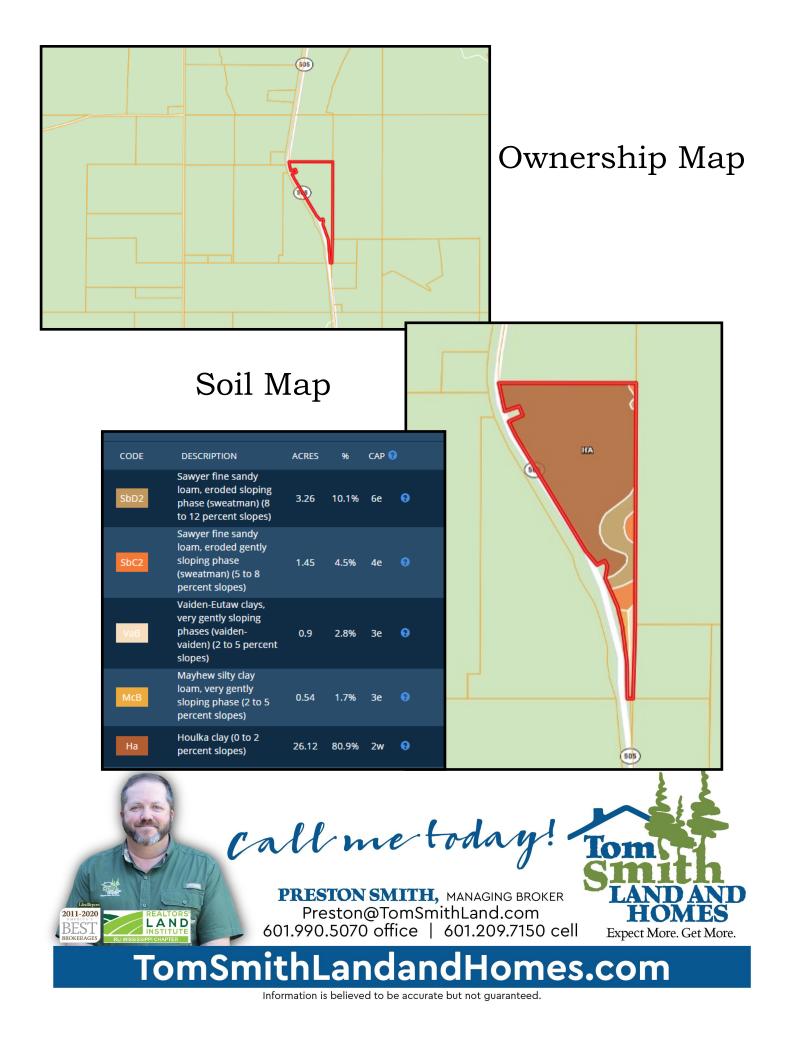

# 29.88+/- Acre Hunting Tract Newton County, MS





Have you been looking for a great deer and turkey hunting tract? This 29.88+/- acre tract in Newton County, MS is it! The property features a creek, a good stand of hardwood timber, an internal road system and multiple home or camp sites. Located just south of I20 in Lawrence, MS, the property offers road frontage on HWY 505, and is convenient to Jackson and Meridian. Additional acreage is available. Call Preston today to schedule a viewing!

<u>Directions from I-20 E in Lawrence, MS</u>: Take exit 100 to merge onto US-80 E. Travel 3.3 miles. Turn right onto MS-505 S. Travel 5.6 miles and the property will be on the left.







### Aerial Map





## Additional Land Available





### **Topography Map**



Flood Map





2011-2020

BES

LAND

TomSmit

Tomstein LANDAND HOMES Expect More. Get More.

omes.com

PRESTON SMITH, MANAGING BROKER Preston@TomSmithLand.com 601.990.5070 office | 601.209.7150 cell

Information is believed to be accurate but not guaranteed.

 $\mathbf{O}$ a



## **Directional Map**

<u>Directions from I-20 E in Lawrence, MS</u>: Take exit 100 to merge onto US-80 E. Travel 3.3 miles. Turn right onto MS-505 S. Travel 5.6 miles and the property will be on the left.