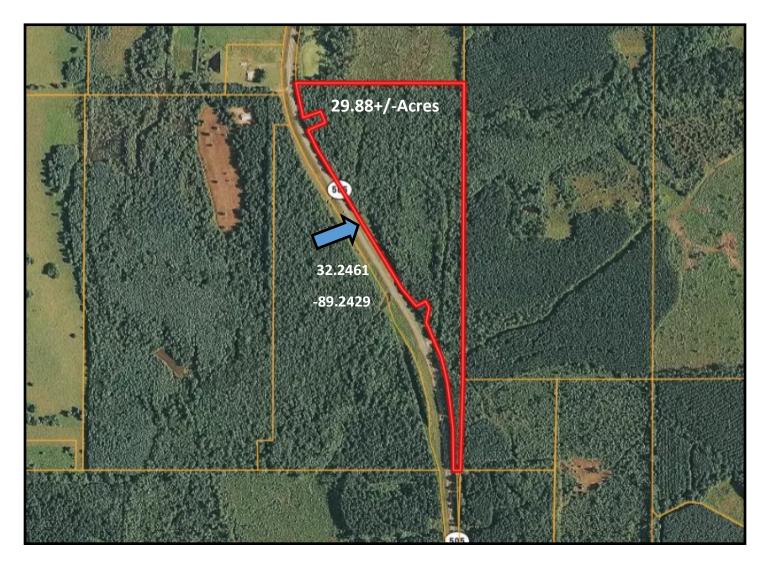

### Aerial Map

# 29.88+/- Acre Hunting Tract Newton County, MS

Have you been looking for a great deer and turkey hunting tract? This 29.88+/- acre tract in Newton County, MS is it! The property features a creek, a good stand of hardwood timber, an internal road system and multiple home or camp sites. Located just south of I20 in Lawrence, MS, the property offers road frontage on HWY 505, and is convenient to Jackson and Meridian. Additional acreage is available. Call Preston today to schedule a viewing!