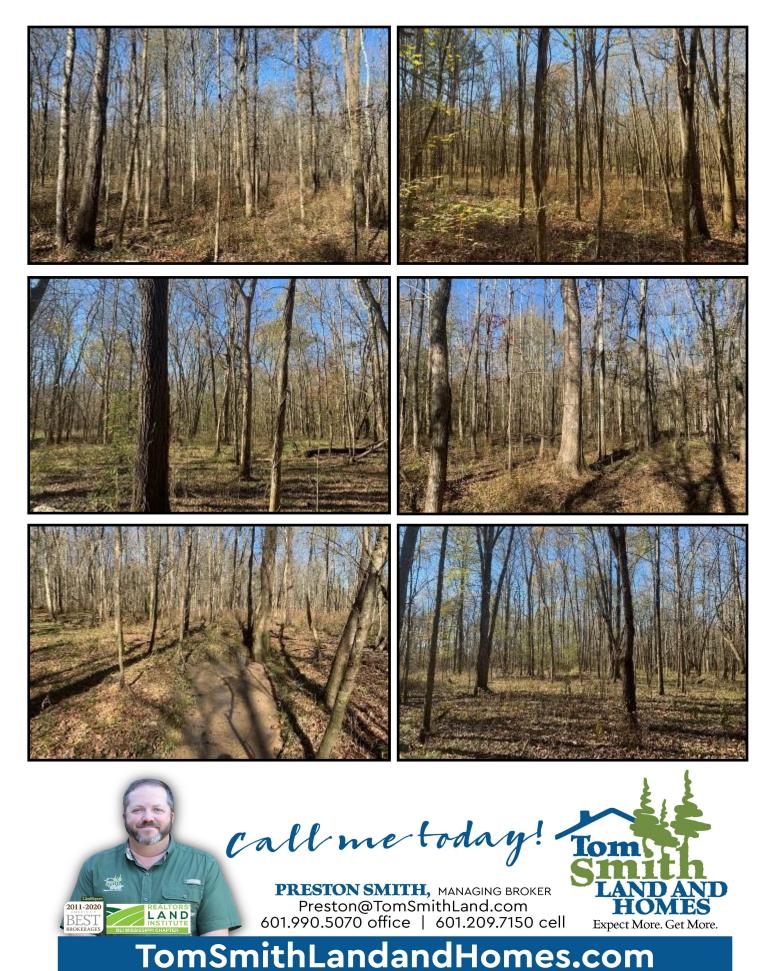

# 29.88+/- Acre Hunting Tract Newton County, MS

Have you been looking for a great deer and turkey hunting tract? This 29.88+/- acre tract in Newton County, MS is it! The property features a creek, a good stand of hardwood timber, an internal road system and multiple home or camp sites. Located just south of I20 in Lawrence, MS, the property offers road frontage on HWY 505, and is convenient to Jackson and Meridian. Additional acreage is available. Call Preston today to schedule a viewing!

PRESTON SMITH, MANAGING BROKER Preston@TomSmithLand.com 601.990.5070 office | 601.209.7150 cell

Information is believed to be accurate but not guaranteed.

 $\mathbf{O}$ a