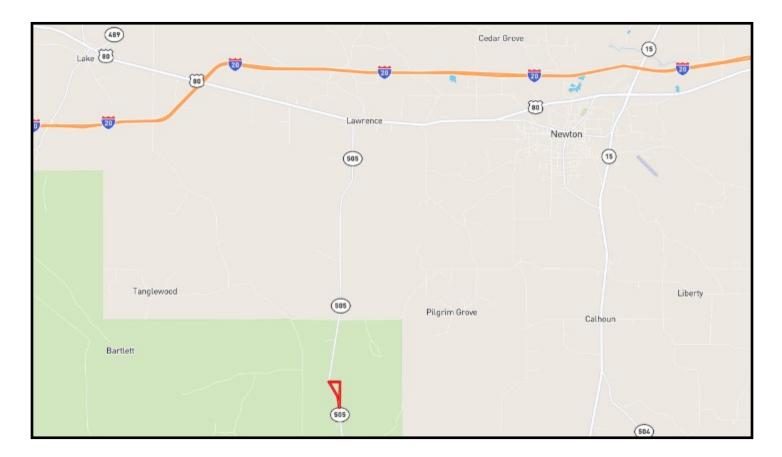

<u>Directions from I-20 E in Lawrence, MS</u>: Take exit 100 to merge onto US-80 E. Travel 3.3 miles. Turn right onto MS-505 S. Travel 5.6 miles and the property will be on the left.

## **Directional Map**

<u>Directions from I-20 E in Lawrence, MS</u>: Take exit 100 to merge onto US-80 E. Travel 3.3 miles. Turn right onto MS-505 S. Travel 5.6 miles and the property will be on the left.